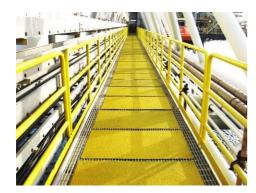

## Vigil Antislip Metal Deck

The highest quality, longest lasting antislip worldwide.

Surfaces that appear level can be just as dangerous as stairways. Poor lighting, cracked or uneven paving or concrete, and the presence of water, oils or other liquids increase the risk of trips and falls that result in physical harm and lost time. Vigil Antislip Metal Deck provides highly effective long-term protection for all industrial surfaces, including grating, chequer plate and diamond plate. Metal Deck eliminates the dangers of slips caused by fluid spillage or exposure to other contaminants and increases the visibility.

Custom-sized panels for heavy machinery

anti // slip