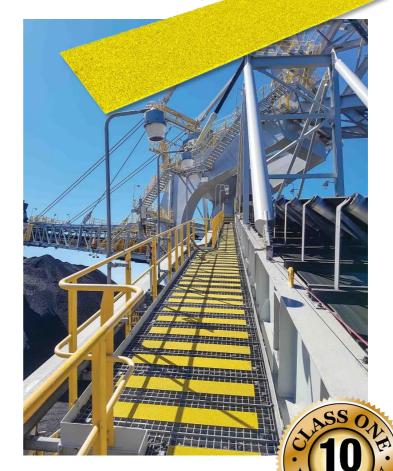

## Vigil Antislip Metal Deck

The highest quality, longest lasting antislip worldwide.

Surfaces that appear level can be just as dangerous as stairways. Poor lighting, cracked or uneven paving or concrete, and the presence of water, oils or other liquids increase the risk of trips and falls that result in physical harm and lost time. Vigil Antislip Metal Deck provides highly effective long-term protection for all industrial surfaces, including grating, chequer plate and diamond plate. Metal Deck eliminates the dangers of slips caused by fluid spillage or exposure to other contaminants and increases the visibility.