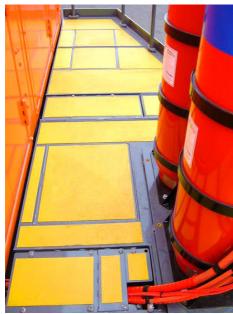

## Vigil Antislip Metal Deck

The highest quality, longest lasting antislip worldwide.

Surfaces that appear level can be just as dangerous as stairways. Poor lighting, cracked or uneven paving or concrete, and the presence of water, oils or other liquids increase the risk of trips and falls that result in physical harm and lost time. Vigil Antislip Metal Deck provides highly effective long-term protection for all industrial surfaces, including grating, chequer plate and diamond plate. Metal Deck eliminates the dangers of slips caused by fluid spillage or exposure to other contaminants and increases the visibility.

Custom-sized panels for heavy machinery

anti // slip