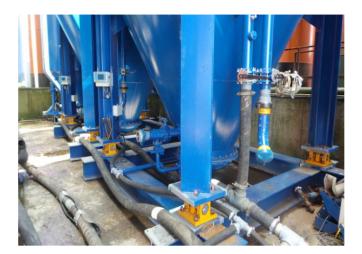

We can supply compression load cells for tank weighing, mixing tanks, weigh platforms, structure weight verification, test bed load monitoring, torque load monitoring on active arm.

Our new telemetry compression load cell kits come as 4 and 8 cells as standard, the supplied software can work out the center of gravity of structures prior to sling manufacture.