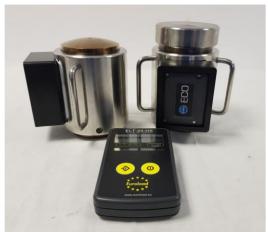

We can supply compression load cells for tank weighing, mixing tanks, weigh platforms, structure weight verification, test bed load monitoring, torque load monitoring on active arm.

Our new telemetry compression load cell kits come as 4 and 8 cells as standard, the supplied software can work out the center of gravity of structures prior to sling manufacture.