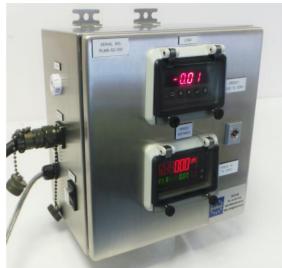

## **EL-RLM-SS Heavy Duty RLM Display**

New Euroload RLM local display panel for the harshest of environment's.

Key Features: fully stainless steel IP66 enclosure, load display with high level visual/audible alarm, pay-out display showing distance and rate, IP67 viewing widows protect displays, 4-20ma output on load and distance, mil-spec connectors, universal mains input, wall mount or portable, can be used as local display in complete mooring system or individually on any Running Line Monitor.