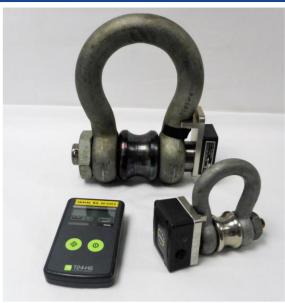

## **ELT-ECO24 Telemetry Load Shackles**

Design range 6.5 to 55 tonne. Van Beest G-4163

This range of load shackles has ben designed to give a very economically priced, high accuracy, high function solution for load monitoring using small shackles.

Standard features: 2 x AA bat powered transmitter, long battery life up to 5 years, remote power down, up to 200 updates per second, IP67 ingress protection, minimum 5:1 factor of safety, fully stainless steel load pin, down hole strain gauged, die-lectric gel filled, protective load bobbin (highly recommended), supplied c/w Van Beest G-4163 bow.

Sizes available from stock, 6.5, 8.5, 9.5, 12, 13.5, 17, 25, 35 and 55 te.

Available in our Aberdeen office or local distributor.