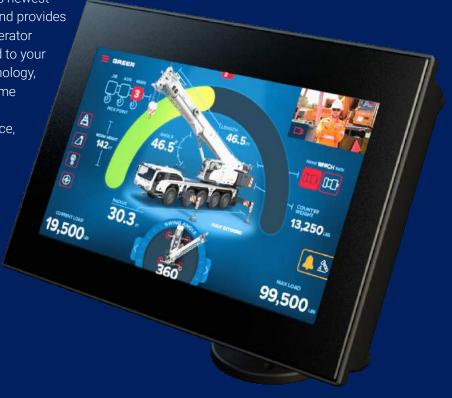

# LEADING THE MARKET IN LMI INNOVATION TECHNOLOGY.

Greer, the global industry leader of Load moment indicator monitoring and alert systems. Greer LMI is the easiest interface on the market to use. Intuitive menus and screens reduce operator training time and increase crane productivity. Greer's newest innovation monitors crane operation continuously and provides the vital data crane operators need to maximize operator efficiency. Greer LMI's systems are easily calibrated to your crane's load chart using innovative proprietary technology, ensuring lightning-fast installation and calibration time that's measured in hours, not days. What's more, Greer's LMI is engineered for predictable performance, regardless of weather.

# **HIGHLIGHTS**

- Easiest and most intuitive interface in the market with optional touch screen technology.
- Intuitive menus and screens reduce operator training time and increase crane productivity.
- Multiple display options available in touch screen or push-button technology.
- Fastest calibration in the market leveraging deep industry experience.
- Customizable operator alerts; work area definition, boom height and extension, etc.
- Industry standard monitoring of crane capacity to ensure safe operations.
- Operators can easily customize alerts based on current environmental or job site conditions.