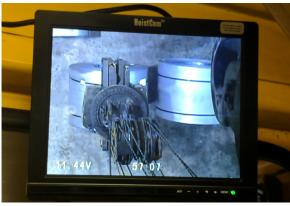

## HoistCam<sup>™</sup> Armored Dome HC180i (Industrial Series)

The HoistCam<sup>™</sup> HC180i from Netarus is an armored dome rapidly deployable wireless video night/day camera platform. The HC180i is a cost effective design, which is wired into external power source such as an external battery pack. HoistCam places the eyes of the crane operator anywhere on the job. Safety is increased, and efficiency improved by making instant visual information available to those who need it.



View from HoistCam Monitor

## **FEATURES**

- Weatherproof camera with magnetic mount, wireless transmitter and camera
- 2.4Ghz directional wireless antenna and receiver
- Base magnets to mount to any magnetic surface
- 9.7in display with heavy duty RAM<sup>®</sup> suction cup mount
- Impact resistant polycarbonate armored dome
- Power source: 12VDC (external battery or wired)
- Storage temperatures: -10°C to +50°C
- Operating temperatures: -40°C to +50°C
- Safety lanyard and recyclable storage case
- Dimensions: 9" x 8" x 7" (with camera)
- Weight: Approximately 9lbs

## **OPTIONAL UPGRADES**

- External battery pack for camera
- HoistCam Director Monitoring and recording
- Audio monitoring from microphone in HoistCam and audio monitoring from HoistCam Director MDVR
- U-bolt or permane