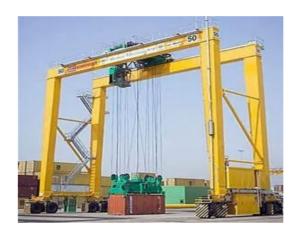

Applications for load monitoring pins are, sheave blocks that require monitoring, shackle pins, Wedge sockets for overhead cranes, yolk load monitoring, padeye, towing, mooring systems, test bed load monitoring. Anywhere there is a existing pin in the single or double shear configuration.