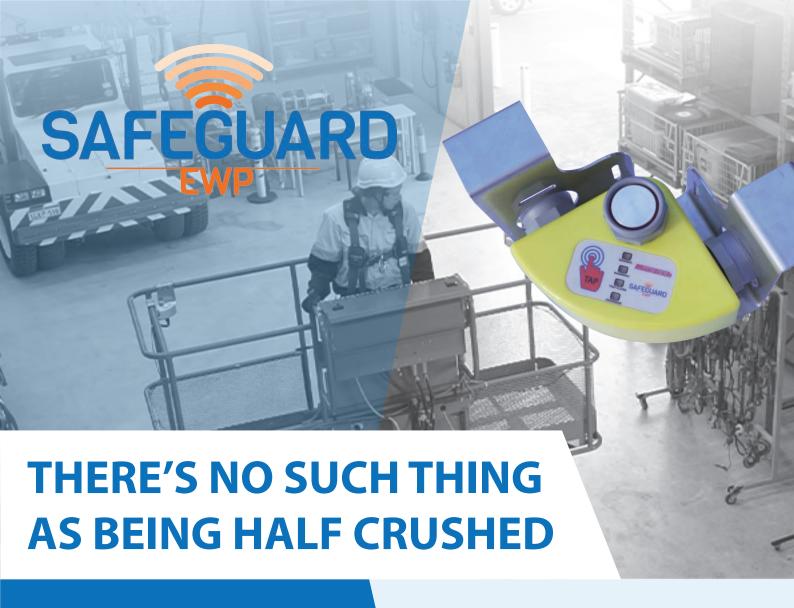

## A GLOBAL FIRST

The only system on the market to engage the worker protection function <u>before</u> an Elevated Work Platform (EWP) incident occurs. Safeguard EWP is the latest in industrial proximity control.

# The latest in Elevated Work Platform Safety

Safeguard EWP is the only Elevated Work Platform safety device on the market that engages worker protection function before an incident occurs.

Safeguard EWP is the latest in industrial proximity detection, designed to protect your personnel from the risks of elevated work environments.