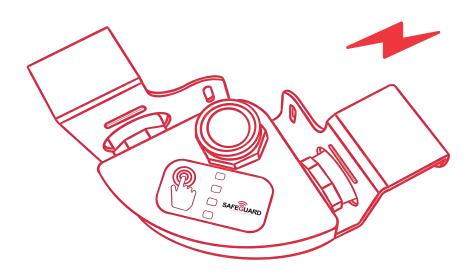

### **3-Axis Detection**

Featuring 3-axis teardrop hazard detection and 3 graduated proximity alarm settings, Safeguard EWP detects and warns the user of impending hazards before they make contact.

### **High Voltage Protection**

High voltage powerline detection systems to prevent electrical accidents.

### **Interlock System**

Optional wireless interlock, automatically stops the motion when safe distances are compromised. But allows EWP to move away from obstacle.

# SafeGuard Technical Specifications

Detection Type - Microprocessor controlled ultrasonic wide-range detection

Detection Range - 60 Degree wide-range teardrop detection

Detection Distance - 300mm - 6 metres (progammable alert distances

Output - Sensor Alarm, lights & wireless control interface

Three levels of safety are available from Protective Innovations' SafeGuard platform technology