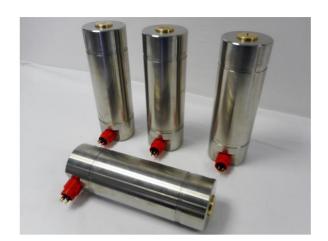

## Stinger Subsea Load Monitoring Solution

Euroload Limited offers a full solution for monitoring load on a Stinger. Our load pins are rated to 300 bar subsea use and are designed to fit your individual stinger frame.

The load pins can be any dimension with multiple outputs. The pins can be dual gauged to give full redundancy. The above pins were dual gauged and had two independent 2 wire 4-20 ma amplifiers built into the head of the pin.