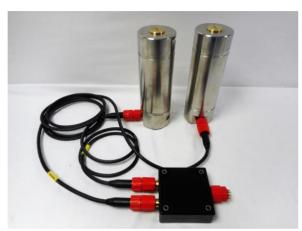

The load pins can be any dimension with multiple outputs. The pins can be dual gauged to give full redundancy. The above pins were dual gauged and had two independent 2 wire 4-20 ma amplifiers built into the head of the pin.

We supply all the certified cables and moulded junctions. The moulded junctions are excellent for ease of installation and replace the need for subsea junction boxes.

Cables can be supplied to any length to suit your individual requirements and moulded junctions can be configured to suit.