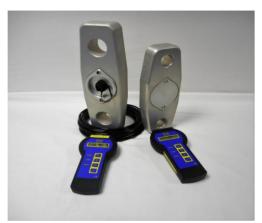

## Tensile Load Links

Euroload supply a range of tensile load links. These can be cabled or telemetry. 98% of the links we sell are the telemetry version. We use the highest spec aerospace grade aluminum, high factor of safety, ergonomic design to reduce personnel injury, light weight, long battery life.

The telemetry version of our load links comes with numerous modules to datalog, provide emergency shut down (relay), gateways, large digit displays and many more.

The load links are designed to fit only the correct shackle to suit the safe working load. 6.5 tonne link will only fit 6.5 tonne shackle to reduce incorrect use. Load links are available to suit most size of shackles from 6.5 tonne to 1000 tonne.