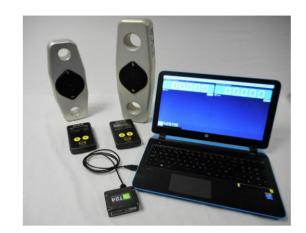

The telemetry version of our load links comes with numerous modules to datalog, provide emergency shut down (relay), gateways, large digit displays and many more.

The load links are designed to fit only the correct shackle to suit the safe working load. 6.5 tonne link will only fit 6.5 tonne shackle to reduce incorrect use. Load links are available to suit most size of shackles from 6.5 tonne to 1000 tonne.