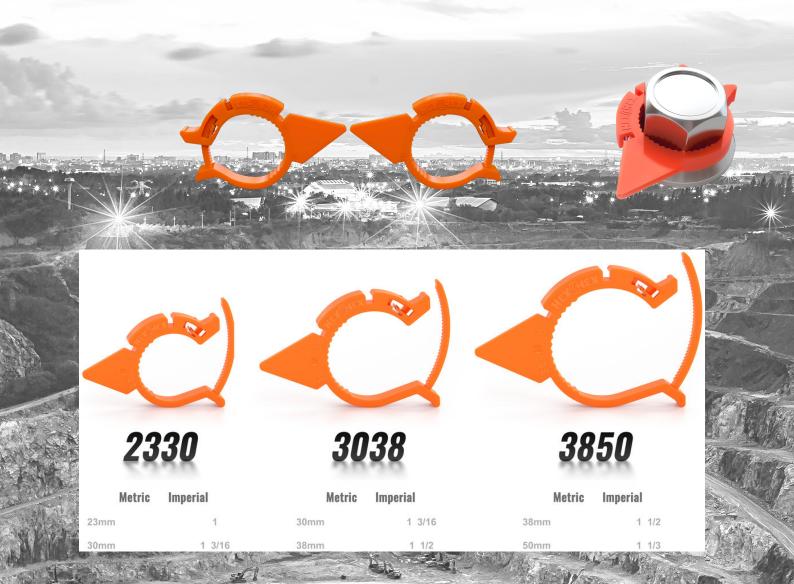

Hexchex are available in 4 sizes. The Multi Size design allows each product to fit a range of nuts, covering 19mm to 50mm in both metric and imperial.