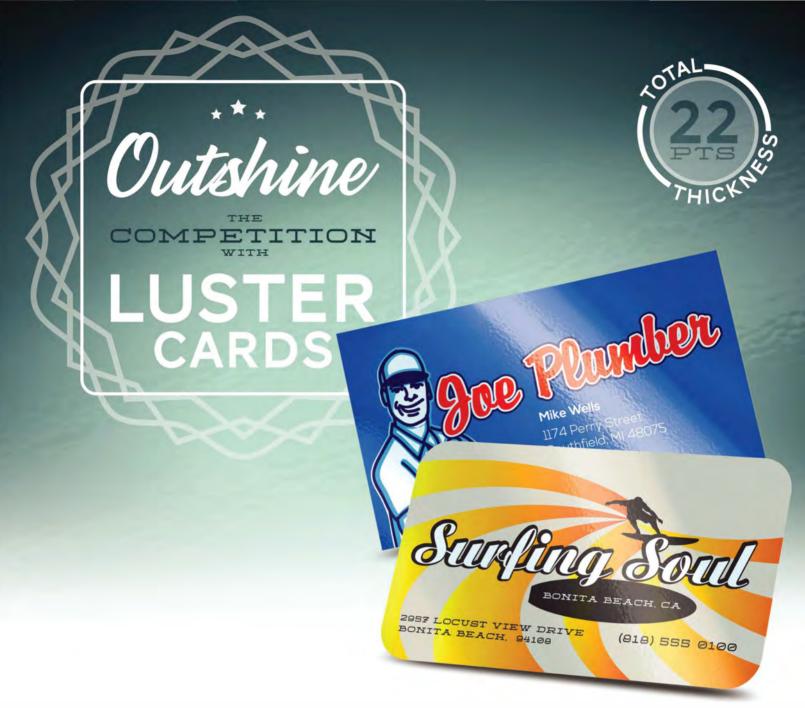

For more information, visit our website www.e14designs.com or call us at 630.235.0894

SVP old allow at the vi

Stand out from the crowd with Luster Cards! Luster Cards are printed using high quality offset equipment on 16pt card stock with an optically clear 3mil gloss laminate added to both sides, making the cards a colossal 22pts thick. With their unmatched quality and appearance, Luster Cards will bring an exceptional level of shine to your Business Cards.

- High gloss, thick lamination protects cards
- Long lasting, durable and water resistant
- Optional round corners available on select products

**BUSINESS CARDS** 

**POSTCARDS** 

**ANNOUNCEMENT CARDS** 