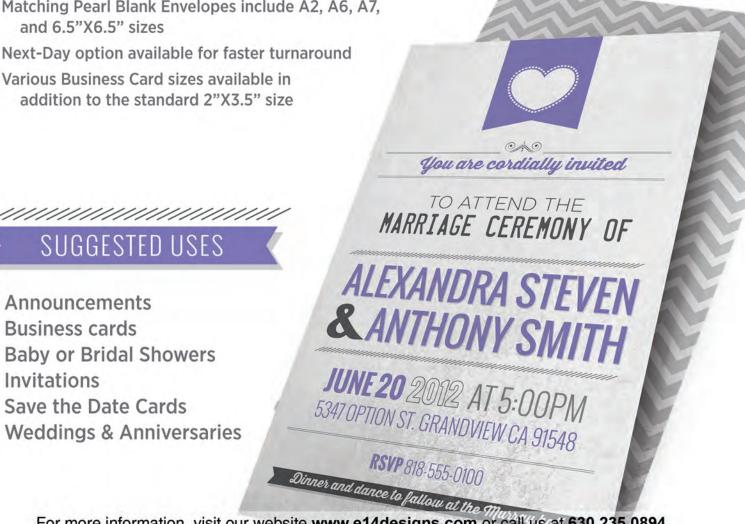

## PRODUCT DESCRIPTION

Our 14pt Metallic Pearl paper is a unique stock that shimmers in light when viewed from different angles. The stock itself is embedded with Pearl fibers that give the paper an overall smooth, metallic look. Printing on this stock will give your CMYK colors a subtle shimmer, however, heavy ink densities or coverage may diminish the effect. Pearl stock is being offered on Business Cards, Postcards, Announcement Cards and Greeting Cards. A Round Corner option is available on Business Cards and Announcement Cards. Our half scored Greeting Cards and flat Announcement Cards are available with matching Pearl Blank Envelopes as an add-on.

- Matching Pearl Blank Envelopes include A2, A6, A7, and 6.5"X6.5" sizes
- Next-Day option available for faster turnaround
- · Various Business Card sizes available in addition to the standard 2"X3.5" size

## SUGGESTED USES

- Announcements
- Business cards
- Baby or Bridal Showers
- Invitations
- Save the Date Cards
- Weddings & Anniversaries

For more information, visit our website www.e14designs.com or call us at 630.235.0894