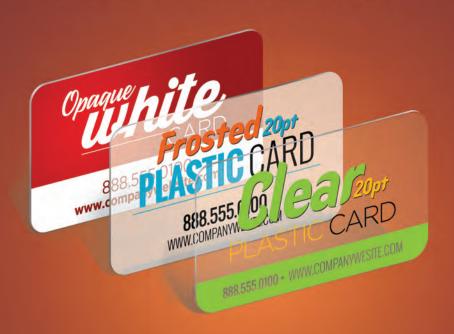

# Plastie Cards

Plastic Cards offer thousands of practical and promotional applications with a huge market. These durable cards are printed on 20PT Plastic Opaque White, Frosted Clear, and Clear stocks! If you are looking for waterproof and tear resistance cards our plastic cards are the best option for you.

- Available in a variety of popular sizes to suit your business needs
- Run sizes range from 100-5000
- Round corner and oval shape options
- Available in full color on one side for frosted and clear and full color on both sides for white

#### Suggested Uses:

- Business Cards
- Social Cards
- Promotional Cards
- Postcards