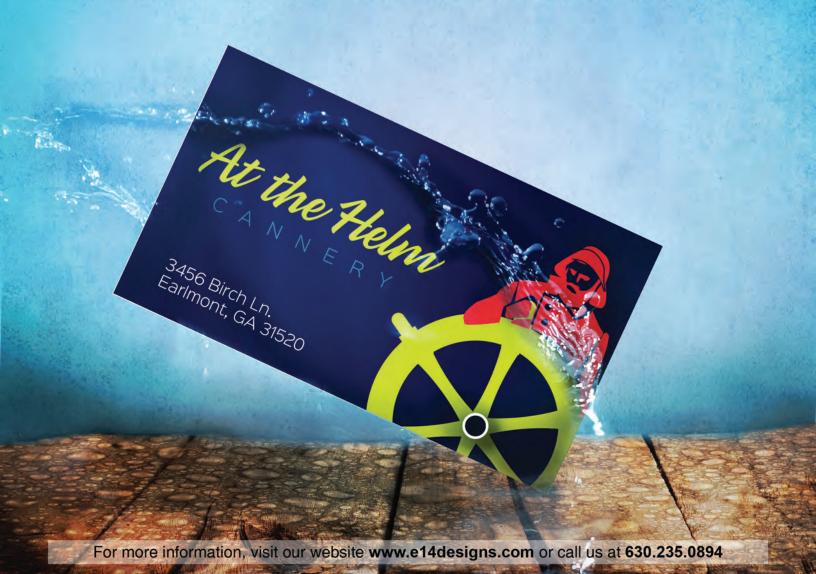

## Make Impressions that Last!

Give your customers a synthetic stock that can outlast ordinary paper with the highly durable EndurACE! EndurACE is composed of materials that make it waterproof and ultra resilient, giving it the durability to last for many years. Our EndurACE is an excellent choice for Flyers, Door Hangers, Postcards, and Business Cards. With our EndurACE stock, you can make a positive

impression from the moment you hand someone your business card. EndurACE is a 10pt thick stock which has the feel and body of our 100lb paper stock.

- Water and tear resistant
- Extremely Durable
- Available on popular products and variety of sizes