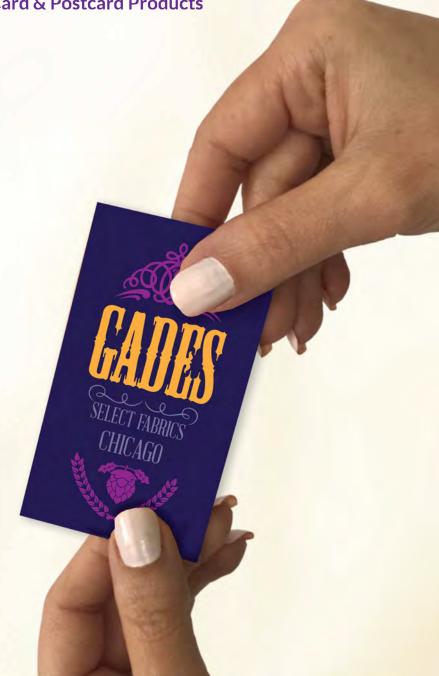

# Feel the difference with SUPPLE ENTROLL SUPPLE STATE SU

• 19pt Thick Business Cards, Postcards, Announcement Cards, and Greeting Cards

Round Corners on select Business Card & Postcard Products

Scuff and water resistant

• Luxurious, Suede-like texture

• Various run sizes available

Suede Cards offer the perfect way for your customers to bring a hint of luxury to their brand and stand out from the competition. Soft to the touch, the durable and scuff resistant velvet laminate protects and enhances prints while allowing a vivid color clarity that exceeds that of any other velvet laminate. Ideal for companies who offer high-end, luxury products and services, or simply for those who want to look high-end without spending a fortune on specialty print products.