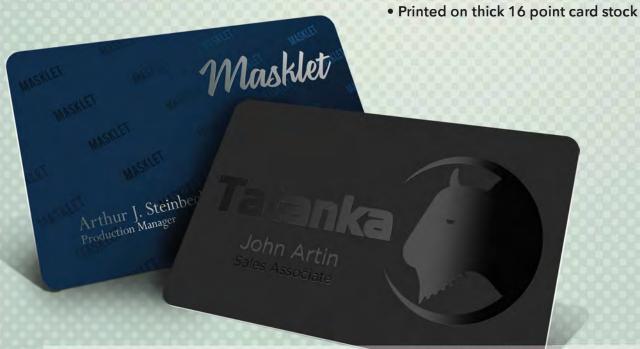

#### SUGGESTED USES:

- Business Cards
- Wedding Announcements
- Invitations

Sturdy, multilayered EDGE Black Cards consist of a black-colored core fixed between two layers of bright white, premium uncoated face stock. The bold edge color on these 32pt ultra thick cards gives them a sleek and modern appeal so they stand out from the rest!