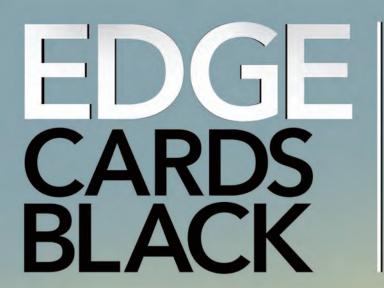

#### SUGGESTED USES:

- Business Cards
- Wedding Announcements
- Invitations

Sturdy, multilayered EDGE Black Cards consist of a black-colored core fixed between two layers of bright white, premium uncoated face stock. The bold edge color on these 32pt ultra thick cards gives them a sleek and modern appeal so they stand out from the rest!