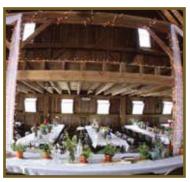

## **Occupancy - with Tables & Chairs**

(Use of our tables and chairs is included)

#### **Entire Barn**

People (250)

**Lower Level of Gambrel Barn** (34' x 45')

People (102)

**North Loft** (14' x 34')

People (42)

**South Loft** (14' x 34')

People (42)