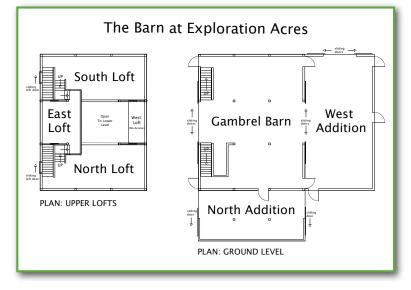

#### **Entire Barn**

People (250)

**Lower Level of Gambrel Barn** (34' x 45')

People (102)

**North Loft** (14' x 34')

People (42)

**South Loft** (14' x 34')

People (42)

West Addition (23'x 45')

People (64)

North Addition is not available for barn parties