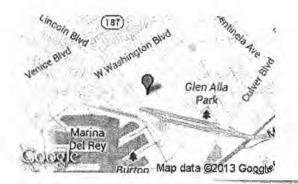

Petitioner has committed a fraud on this Court by claiming, on his Declaration under UCCJEA filed May 19, 2015, that Hunter has resided with Petitioner, from April 2014 through present, at 13428 Maxella Avenue, #559, Marina Del Rey, California. A copy of Petitioner's Declaration under UCCJEA filed May 19, 2015 is attached hereto as **Exhibit "Q"** and incorporated

#### BD621137

herein by this reference. The 13428 Maxella Avenue, #559, Marina Del Rey, California address is not Petitioner's residence; it is a post office box that Petitioner has maintained for purposes of receiving his mail. A copy of Google Maps and UPS website information confirming that the aforementioned Maxella Avenue address is, in fact, the location of a UPS store is attached hereto as **Exhibit "R"** and incorporated herein by this reference. Clearly, Petitioner has never resided at this address with Hunter, for purposes of conferring on this Court "home state" jurisdiction.