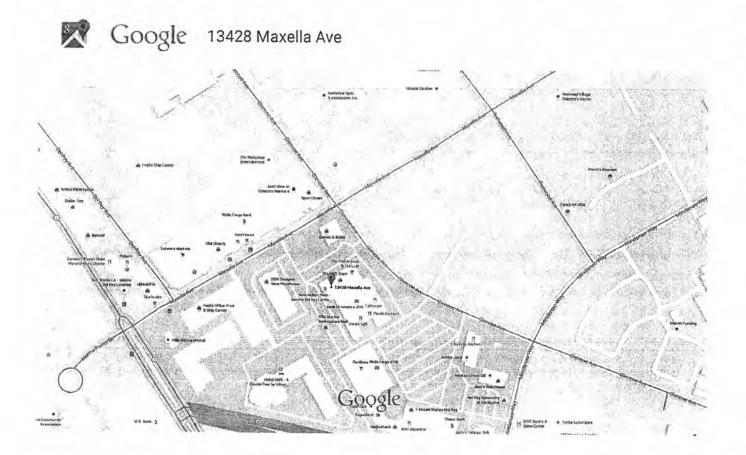

Petitioner has committed a fraud on this Court by claiming, on his Declaration under UCCJEA filed May 19, 2015, that Hunter has resided with Petitioner, from April 2014 through present, at 13428 Maxella Avenue, #559, Marina Del Rey, California. A copy of Petitioner's Declaration under UCCJEA filed May 19, 2015 is attached hereto as **Exhibit "Q"** and incorporated

#### BD621137

herein by this reference. The 13428 Maxella Avenue, #559, Marina Del Rey, California address is not Petitioner's residence; it is a post office box that Petitioner has maintained for purposes of receiving his mail. A copy of Google Maps and UPS website information confirming that the aforementioned Maxella Avenue address is, in fact, the location of a UPS store is attached hereto as **Exhibit "R"** and incorporated herein by this reference. Clearly, Petitioner has never resided at this address with Hunter, for purposes of conferring on this Court "home state" jurisdiction.

IN RE MARRIAGE OF RANDOY BD621137 herein by this reference. (The 13428 Maxella Avenue, #559, Marina Del Rey, California address\_isnot-Petitioner's residence; it is a post-office box that Petitioner has maintained for purposes of -receiving-his-mail. A copy of Google Maps and UPS website information confirming that the aforementioned Maxella Avenue address is, in fact, the location of a UPS store is attached hereto as #22: CONCLUSION; LACKS FOUNDATION Exhibit "R" and incorporated herein by this reference. Clearly, Petitioner has never resided at this address with Hunter, for purposes of conferring on this Court "home state" jurisdiction.