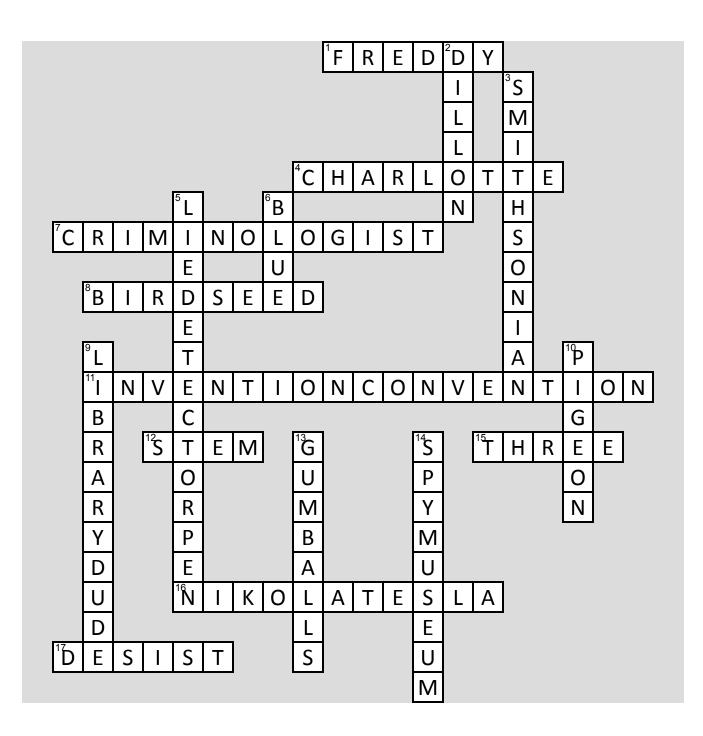

## THE SECRET NOTEBOOK Crossword Puzzle

## Across

- **1** RESCUES RILEY AND HENRY FROM THE TUNNEL.
- **4** RECENTLY MOVED TO D.C. FROM GEORGIA.
- **7** WHAT DOES RILEY WANT TO BE WHEN SHE GROWS UP?
- **8** INSIDE THE MYSTERIOUS BOX IN HENRY'S BACKPACK.
- 11 THE NAME OF THE COMPETITION RILEY WANTS TO WIN?
- **12** RILEY'S FAVORITE CLASS.
- **15** TESLA LIKES NUMBERS DIVISIBLE BY . . .
- **16** INVENTED THE ALTERNATING CURRENT.
- 17 CEASE AND \_\_\_\_\_ OR DIE!

## Down

- 2 STOLE RILEY'S INVENTION IDEA.
- **3** WHERE DOES THE PROFESSOR WORK?
- **5** RILEY'S INVENTION.
- 6 WHAT COLOR DOES RILEY'S PEN TURN WHEN SHE IS CALM?
- **9** RILEY REFERS TO FREDDY AS . . .
- **10** TESLA FEEDS THIS ANIMAL IN BRYANT PARK.
- **13** HENRY'S INVENTION SHOOTS OUT . . .
- 14 WHERE DOES RILEY HAVE A SEASON PASS?