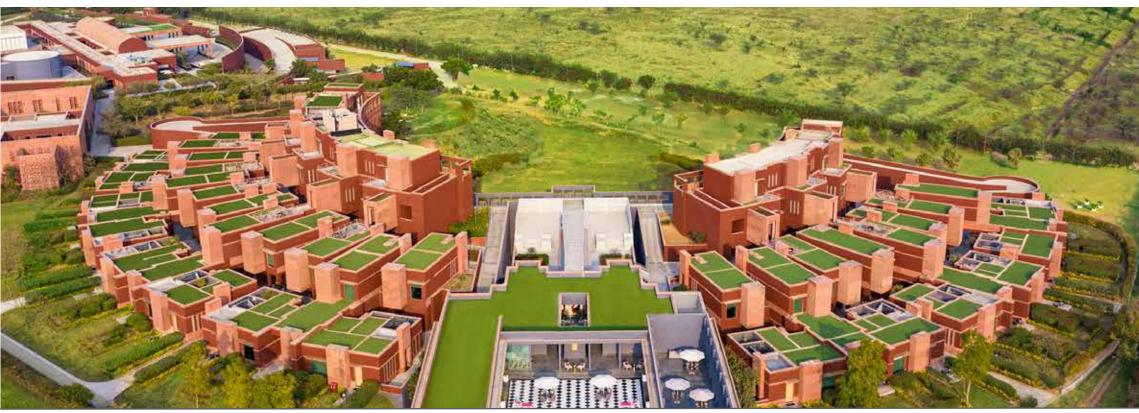

#### A CLASSIC. RETOLD

Stretched 20 acres across the foot of the Aravalli mountains and surrounded by the forest on three sides, Devi Ratn is a kaleidoscopic rendition of everything Jaipur stands for with its bold, surreal and intricate design. A 45 minute ride from the airport, these premises are a vivid reimagination of the Pink City.

# **RISING TO THE OCCASION**

With its grand banqueting venues, lush lawns, bespoke service and magical settings, Devi Ratn plays the perfect host to dreamy weddings and renewals.