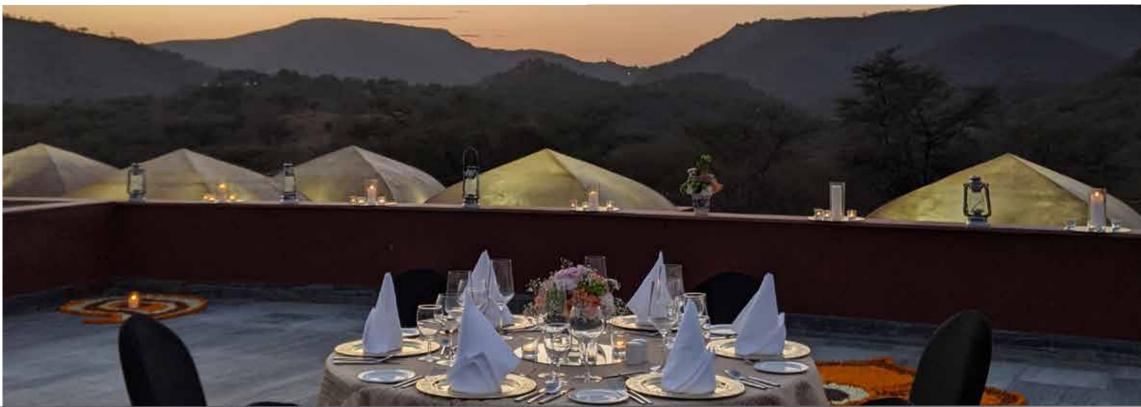

### **DINING THAT'S ASTRAL**

Dine with a view of the Aravallis, both indoors and alfresco at Vyom the pillared all day dining venue. Get entranced by a heady mix of lights, open sky and cocktails at the Mandala bar. Or go breezy with the pool-side deck Jal. But the most flamboyant choice would be reserved for one of the two unique dining venues - the Machan and the Vyom terrace.

# **RISING TO THE OCCASION**

With its grand banqueting venues, lush lawns, bespoke service and magical settings, Devi Ratn plays the perfect host to dreamy weddings and renewals.