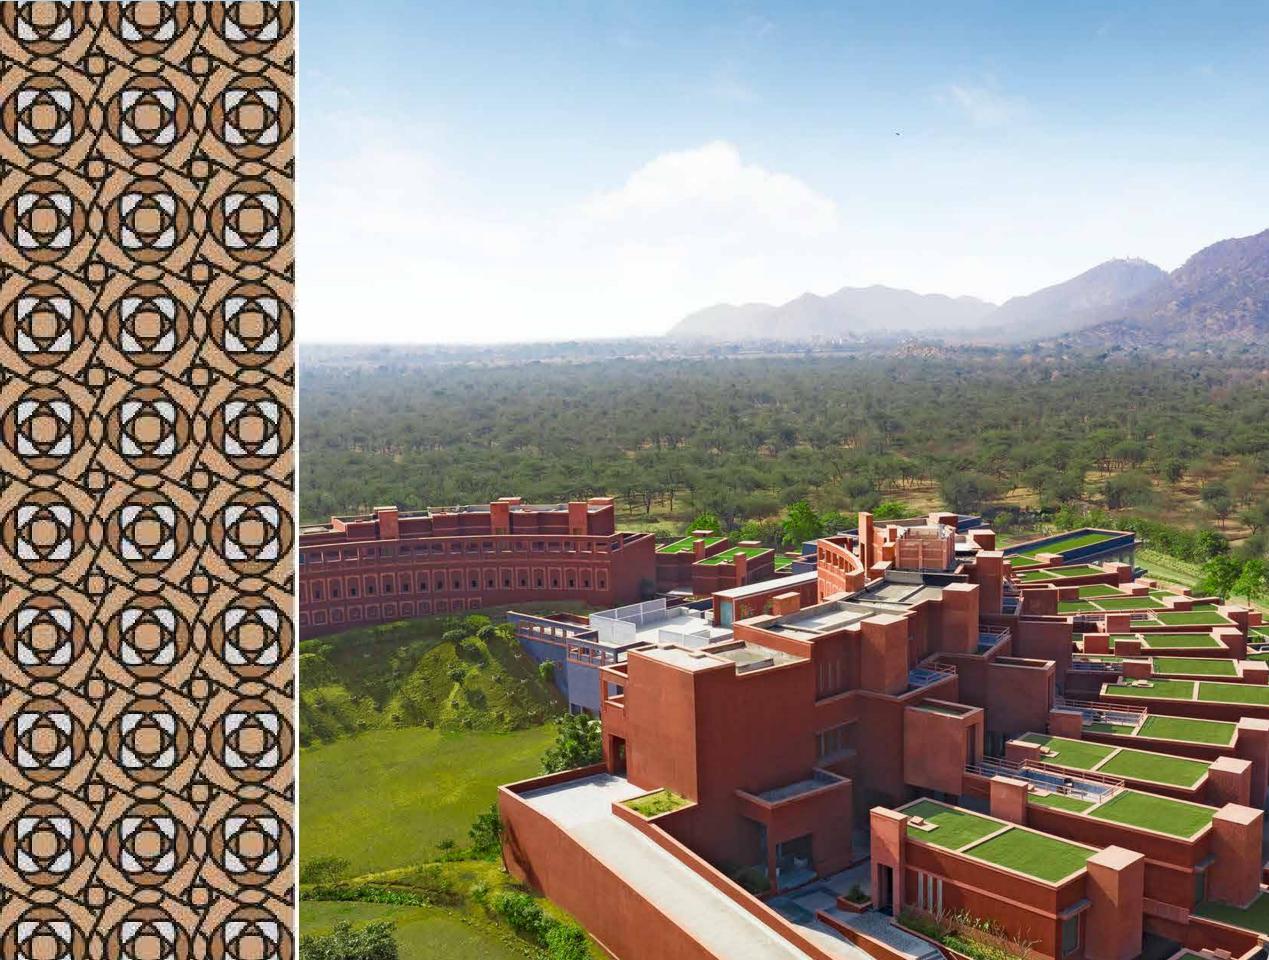

#### A CLASSIC. RETOLD

Stretched 20 acres across the foot of the Aravalli mountains and surrounded by the forest on three sides, Devi Ratn is a kaleidoscopic rendition of everything Jaipur stands for with its bold, surreal and intricate design. A 45 minute ride from the airport, these premises are a vivid reimagination of the Pink City.

# **INTRODUCING** DEVI RATN, AN **IHCL SELEQTIONS**

Devi Ratn lives the story of a dramatic Jaipur, blending heritage with a design vision of the future. The architecture is inspired by the legendary 18th century Jantar Mantar (astronomical observatory).

With design and geometry, Devi Ratn narrates an astronomical story. Coral pink walls, domed ceilings, latticework, red-stone art, thekri, blue pottery, leheriya inspired Terrazzo floors - the local is reinvented dramatically across spaces.