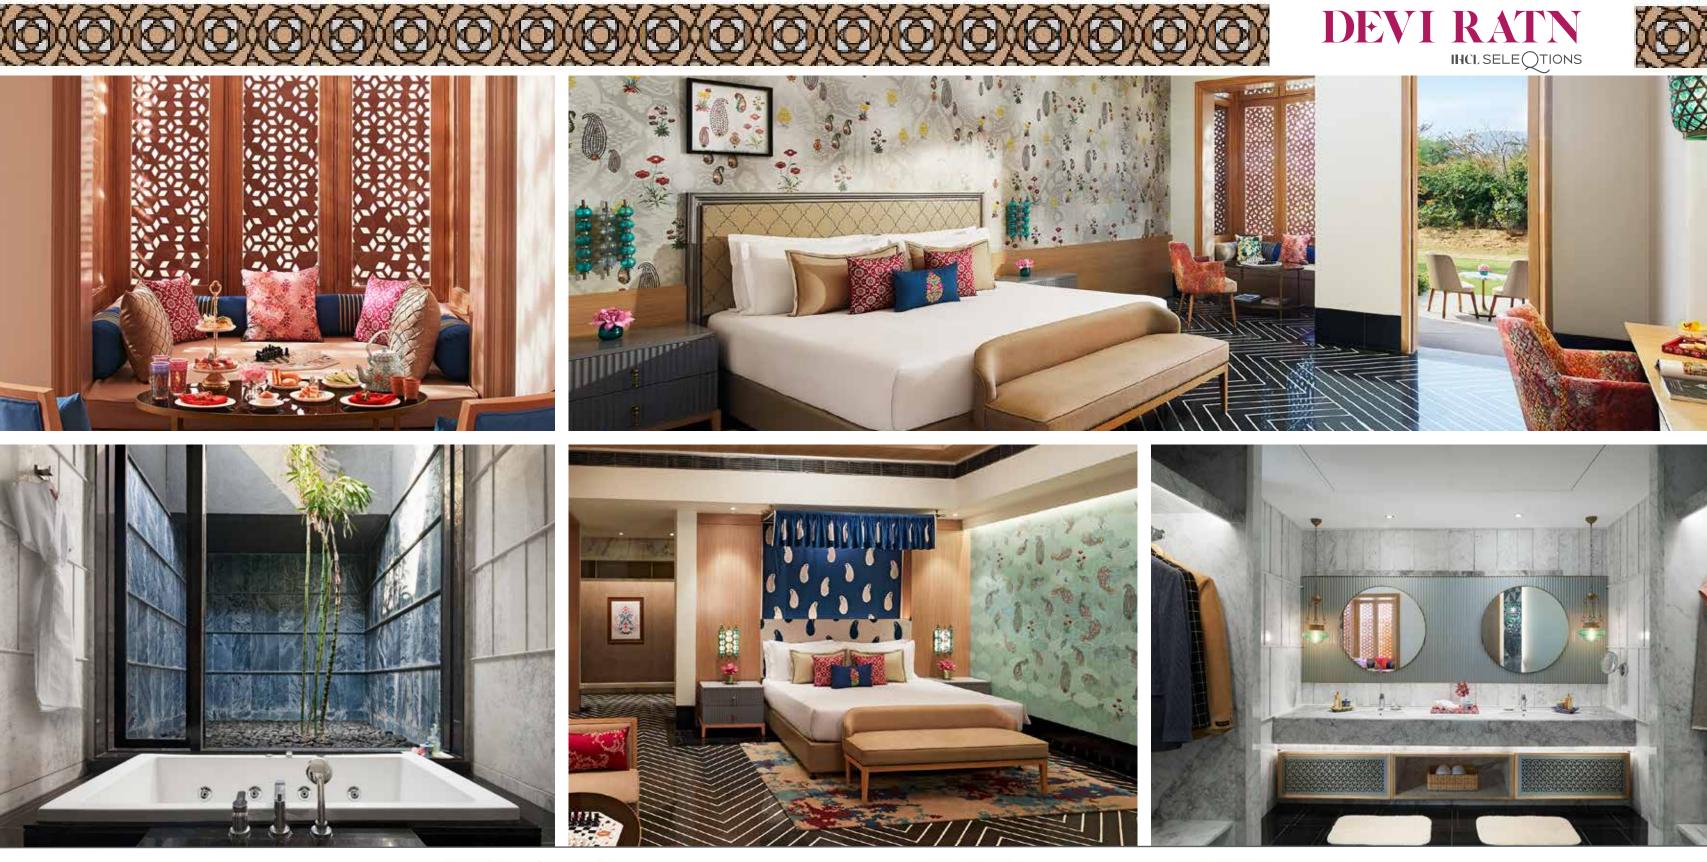

# **ALWAYS A ROOM** WITH A VIEW

Rooms and suites have paisley walls, terrazzo floors, day-beds by the side of the Jharokas. These chambers at varying heights, ensure a spectacular view of the Aravallis from every room.

#### **ROOM CATEGORIES**

| ROOM CATEGORY     | AREA   |
|-------------------|--------|
| Luxury Room       | 51 m2  |
| Grand Luxury Room | 55 m2  |
| Jaipur Suite      | 65 m2  |
| SeleQtions Villa  | 176 m2 |
|                   |        |