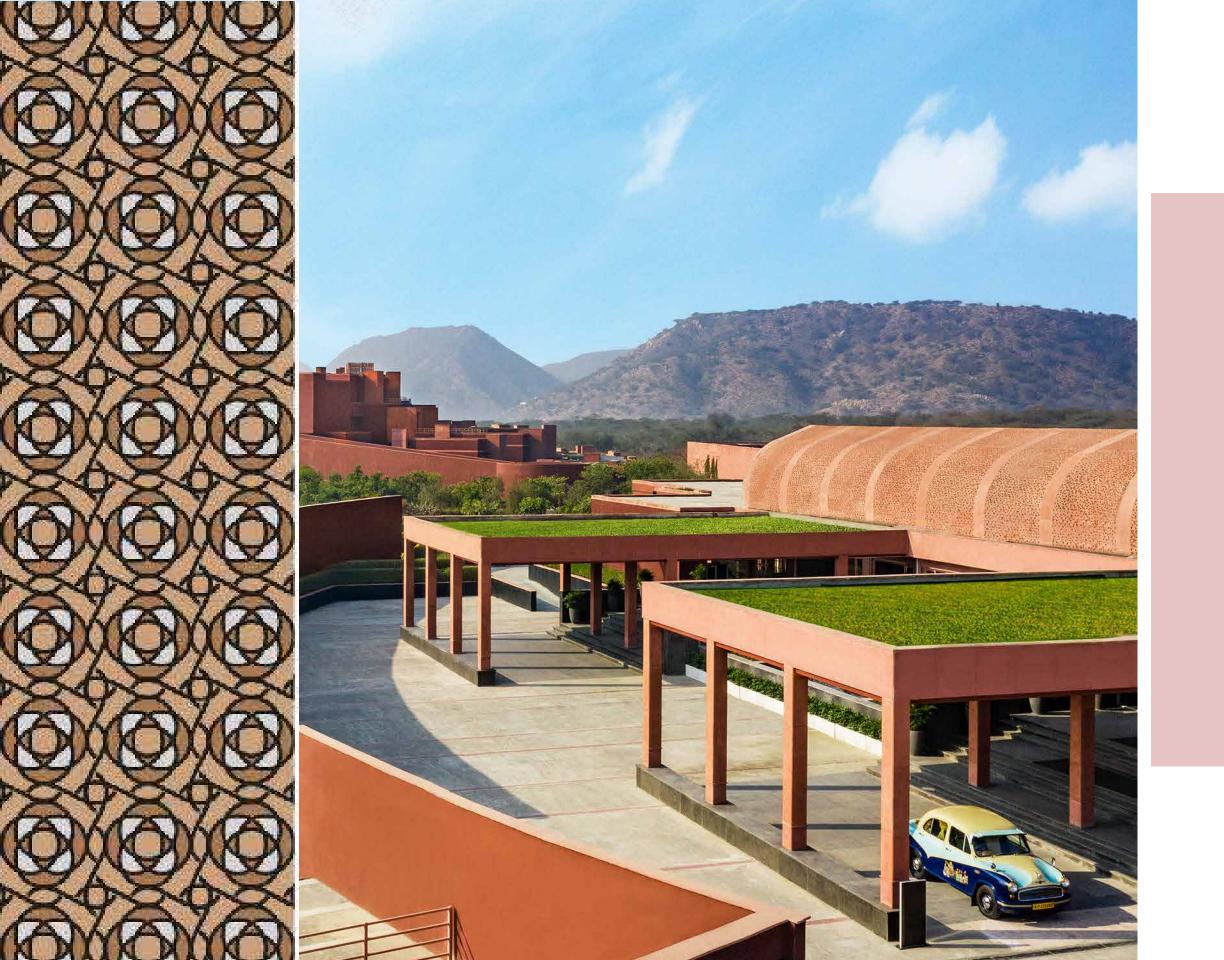

#### A CLASSIC. RETOLD

Stretched 20 acres across the foot of the Aravalli mountains and surrounded by the forest on three sides, Devi Ratn is a kaleidoscopic rendition of everything Jaipur stands for with its bold, surreal and intricate design. A 45 minute ride from the airport, these premises are a vivid reimagination of the Pink City.

# **INTRODUCING** DEVI RATN, AN **IHCL SELEQTIONS**

Devi Ratn lives the story of a dramatic Jaipur, blending heritage with a design vision of the future. The architecture is inspired by the legendary 18th century Jantar Mantar (astronomical observatory).

With design and geometry, Devi Ratn narrates an astronomical story. Coral pink walls, domed ceilings, latticework, red-stone art, thekri, blue pottery, leheriya inspired Terrazzo floors - the local is reinvented dramatically across spaces.