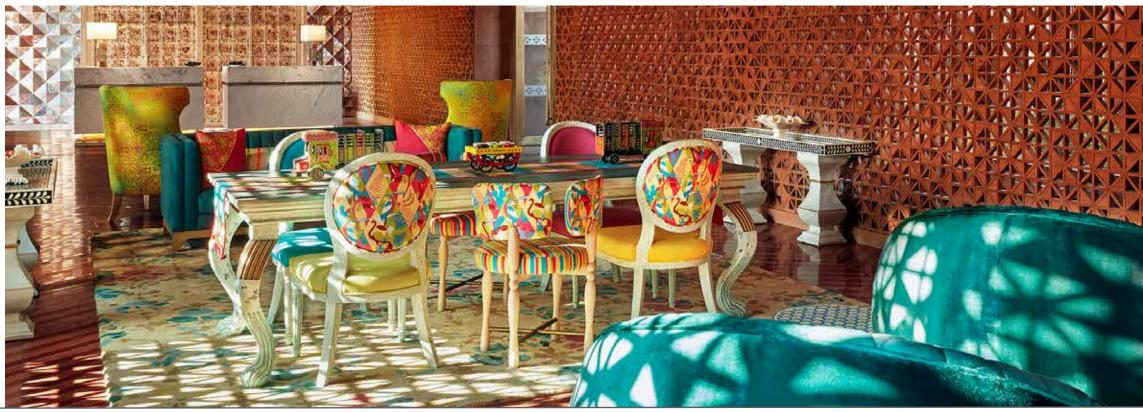

With design and geometry, Devi Ratn narrates an astronomical story. Coral pink walls, domed ceilings, latticework, red-stone art, thekri, blue pottery, leheriya inspired Terrazzo floors - the local is reinvented dramatically across spaces.

### **DINING THAT'S ASTRAL**

Dine with a view of the Aravallis, both indoors and alfresco at Vyom the pillared all day dining venue. Get entranced by a heady mix of lights, open sky and cocktails at the Mandala bar. Or go breezy with the pool-side deck Jal. But the most flamboyant choice would be reserved for one of the two unique dining venues - the Machan and the Vyom terrace.