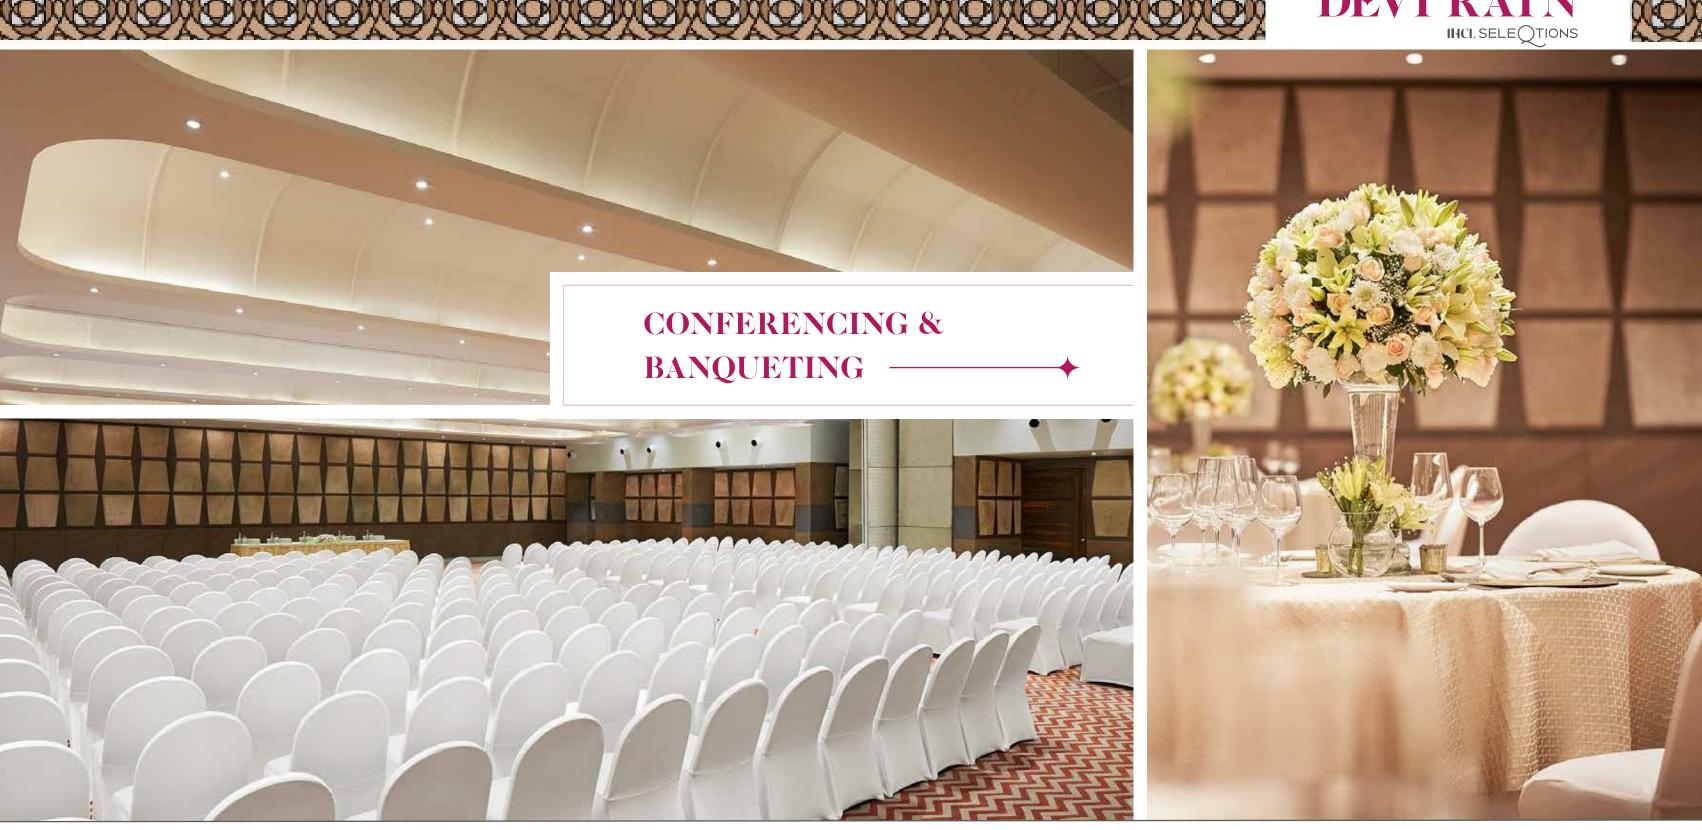

# **RISING TO THE OCCASION**

With its grand banqueting venues, lush lawns, bespoke service and magical settings, Devi Ratn plays the perfect host to dreamy weddings and renewals.

## **CONFERENCING & BANQUETING: SEATING-STYLE CAPACITY**

| VENUE               | LENGTH<br>(m) | WIDTH<br>(m) | HEIGHT<br>(m) | AREA<br>(m <sup>2</sup> ) | THEATRE | CLASSROOM | U - SHAPE | BOARDROOM | ROUNDTABLE | COCKTAIL | BUFFET | BANQUET |
|---------------------|---------------|--------------|---------------|---------------------------|---------|-----------|-----------|-----------|------------|----------|--------|---------|
| Meeting Room 1      | 11.3          | 8.5          | 3.7           | 96                        | 60      |           |           | 18        | 30         | 50       |        |         |
| Adya Banquet Hall 1 | 11.1          | 10.5         | 3.7           | 117                       | 140     | 40        | 60        | 50        | 80         | 200      | 150    | 80      |
| Adya Banquet Hall 2 | 11.1          | 10.5         | 3.7           | 117                       | 140     | 40        | 60        | 50        | 80         | 200      | 150    | 80      |
| Adya Banquet Hall   | 22.3          | 21.0         | 3.7           | 468                       | 360     | 120       | 80        | 70        | 180        | 400      | 350    | 180     |
| Adya Banquet Lawn   | 57.0          | 35.1         |               | 1997                      |         |           |           |           | 300        | 1000     | 1000   | 300     |
| Front Lawn          | 61.0          | 54.6         |               | 3325                      |         |           |           |           | 300        | 1200     | 1200   | 300     |