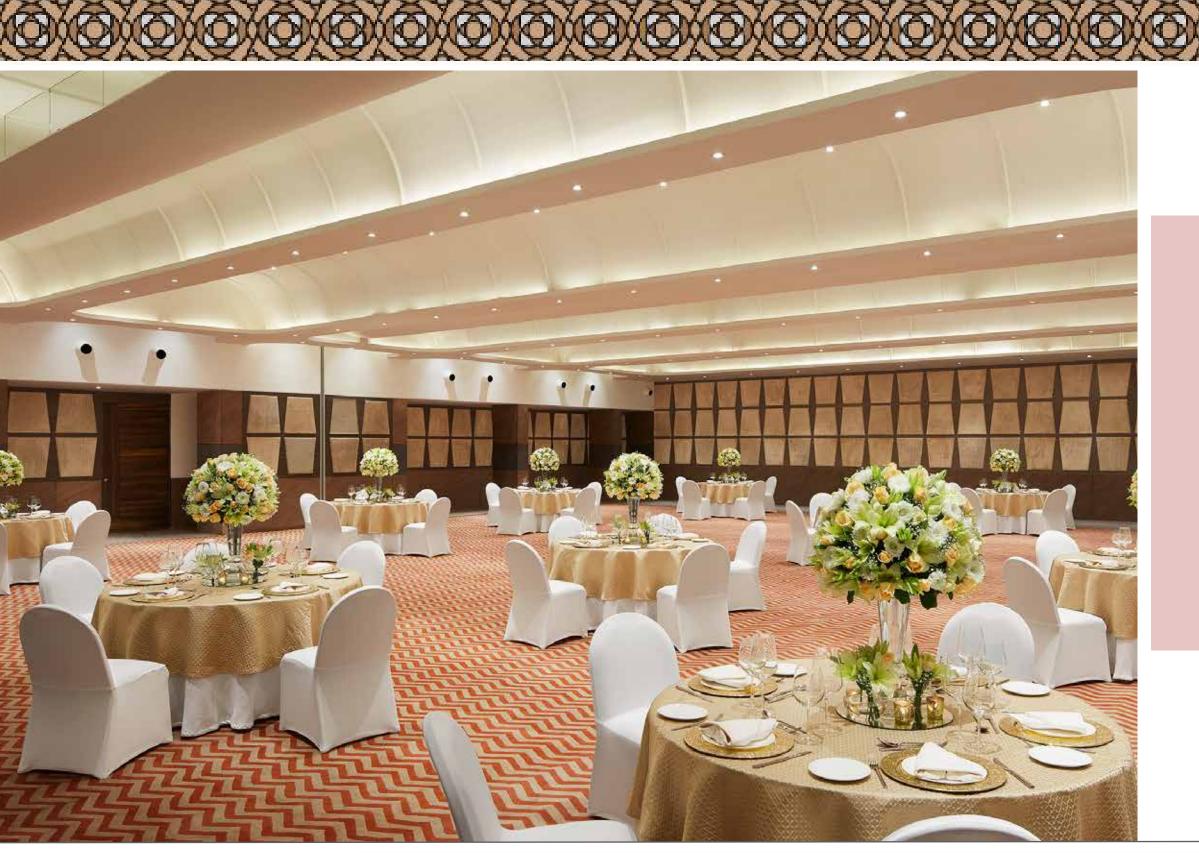

# **RISING TO THE OCCASION**

With its grand banqueting venues, lush lawns, bespoke service and magical settings, Devi Ratn plays the perfect host to dreamy weddings and renewals.

## **CONFERENCING & BANQUETING: SEATING-STYLE CAPACITY**

| VENUE               | LENGTH<br>(m) | WIDTH<br>(m) | HEIGHT<br>(m) | AREA<br>(m <sup>2</sup> ) | THEATRE | CLASSROOM | U - SHAPE | BOARDROOM | ROUNDTABLE | COCKTAIL | BUFFET | BANQUET |
|---------------------|---------------|--------------|---------------|---------------------------|---------|-----------|-----------|-----------|------------|----------|--------|---------|
| Meeting Room 1      | 11.3          | 8.5          | 3.7           | 96                        | 60      |           |           | 18        | 30         | 50       |        |         |
| Adya Banquet Hall 1 | 11.1          | 10.5         | 3.7           | 117                       | 140     | 40        | 60        | 50        | 80         | 200      | 150    | 80      |
| Adya Banquet Hall 2 | 11.1          | 10.5         | 3.7           | 117                       | 140     | 40        | 60        | 50        | 80         | 200      | 150    | 80      |
| Adya Banquet Hall   | 22.3          | 21.0         | 3.7           | 468                       | 360     | 120       | 80        | 70        | 180        | 400      | 350    | 180     |
| Adya Banquet Lawn   | 57.0          | 35.1         |               | 1997                      |         |           |           |           | 300        | 1000     | 1000   | 300     |
| Front Lawn          | 61.0          | 54.6         |               | 3325                      |         |           |           |           | 300        | 1200     | 1200   | 300     |