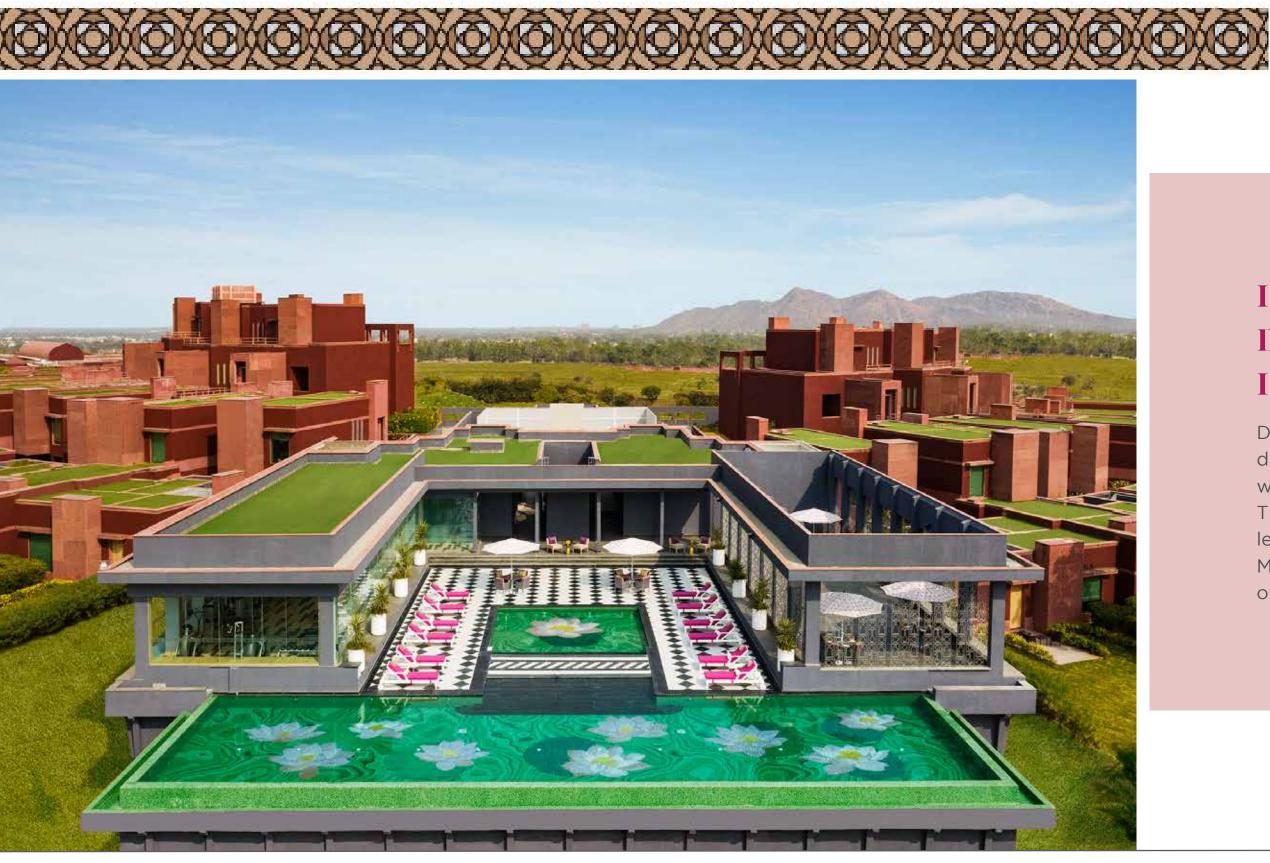

# **INTRODUCING** DEVI RATN, AN **IHCL SELEQTIONS**

Devi Ratn lives the story of a dramatic Jaipur, blending heritage with a design vision of the future. The architecture is inspired by the legendary 18th century Jantar Mantar (astronomical observatory).

With design and geometry, Devi Ratn narrates an astronomical story. Coral pink walls, domed ceilings, latticework, red-stone art, thekri, blue pottery, leheriya inspired Terrazzo floors - the local is reinvented dramatically across spaces.

### **UNWIND IN STYLE**

Each experience here is immersive. Step into the pool or soak in our curated experiences.