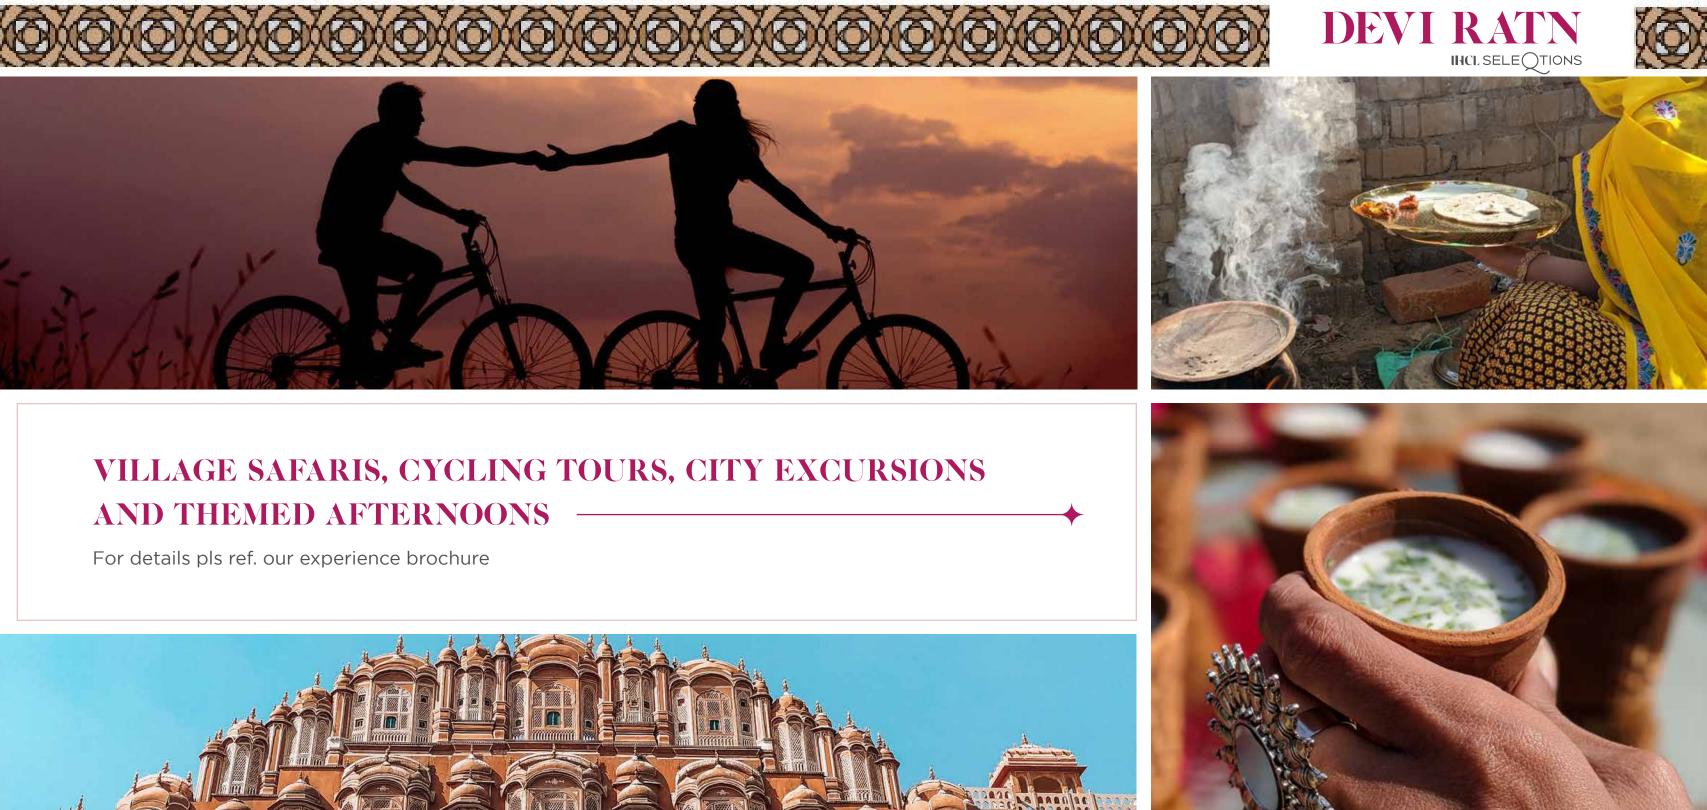

# **DIY BLOCK PRINTING, KALEIDOSCOPIC SUNSETS,** STARGAZING. ——

TAJ SELEQTIONS VIVANTA GINGER EXPRESSIONS TAJ IHCL