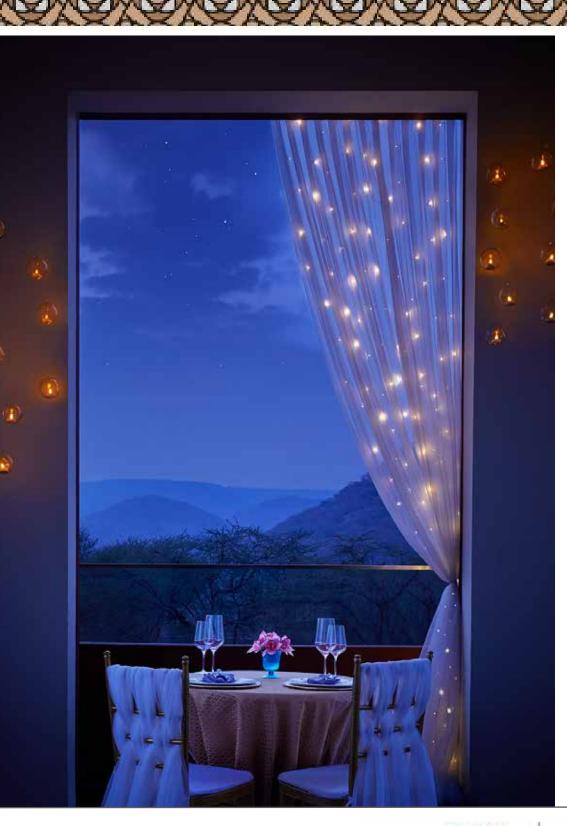

### **DINING THAT'S ASTRAL**

Dine with a view of the Aravallis, both indoors and alfresco at Vyom the pillared all day dining venue. Get entranced by a heady mix of lights, open sky and cocktails at the Mandala bar. Or go breezy with the pool-side deck Jal. But the most flamboyant choice would be reserved for one of the two unique dining venues - the Machan and the Vyom terrace.