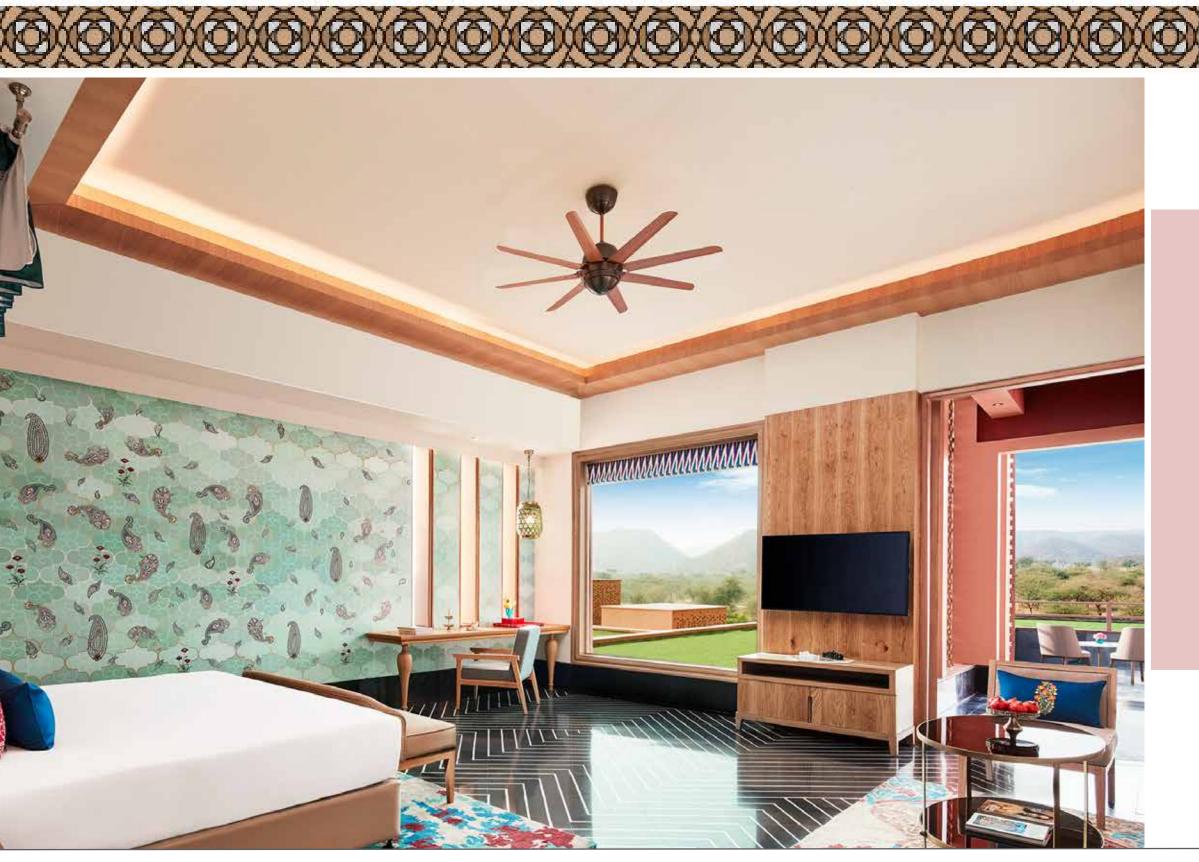

# **ALWAYS A ROOM** WITH A VIEW

Rooms and suites have paisley walls, terrazzo floors, day-beds by the side of the Jharokas. These chambers at varying heights, ensure a spectacular view of the Aravallis from every room.

#### **ROOM CATEGORIES**

| ROOM CATEGORY     | AREA   |
|-------------------|--------|
| Luxury Room       | 51 m2  |
| Grand Luxury Room | 55 m2  |
| Jaipur Suite      | 65 m2  |
| SeleQtions Villa  | 176 m2 |
|                   |        |