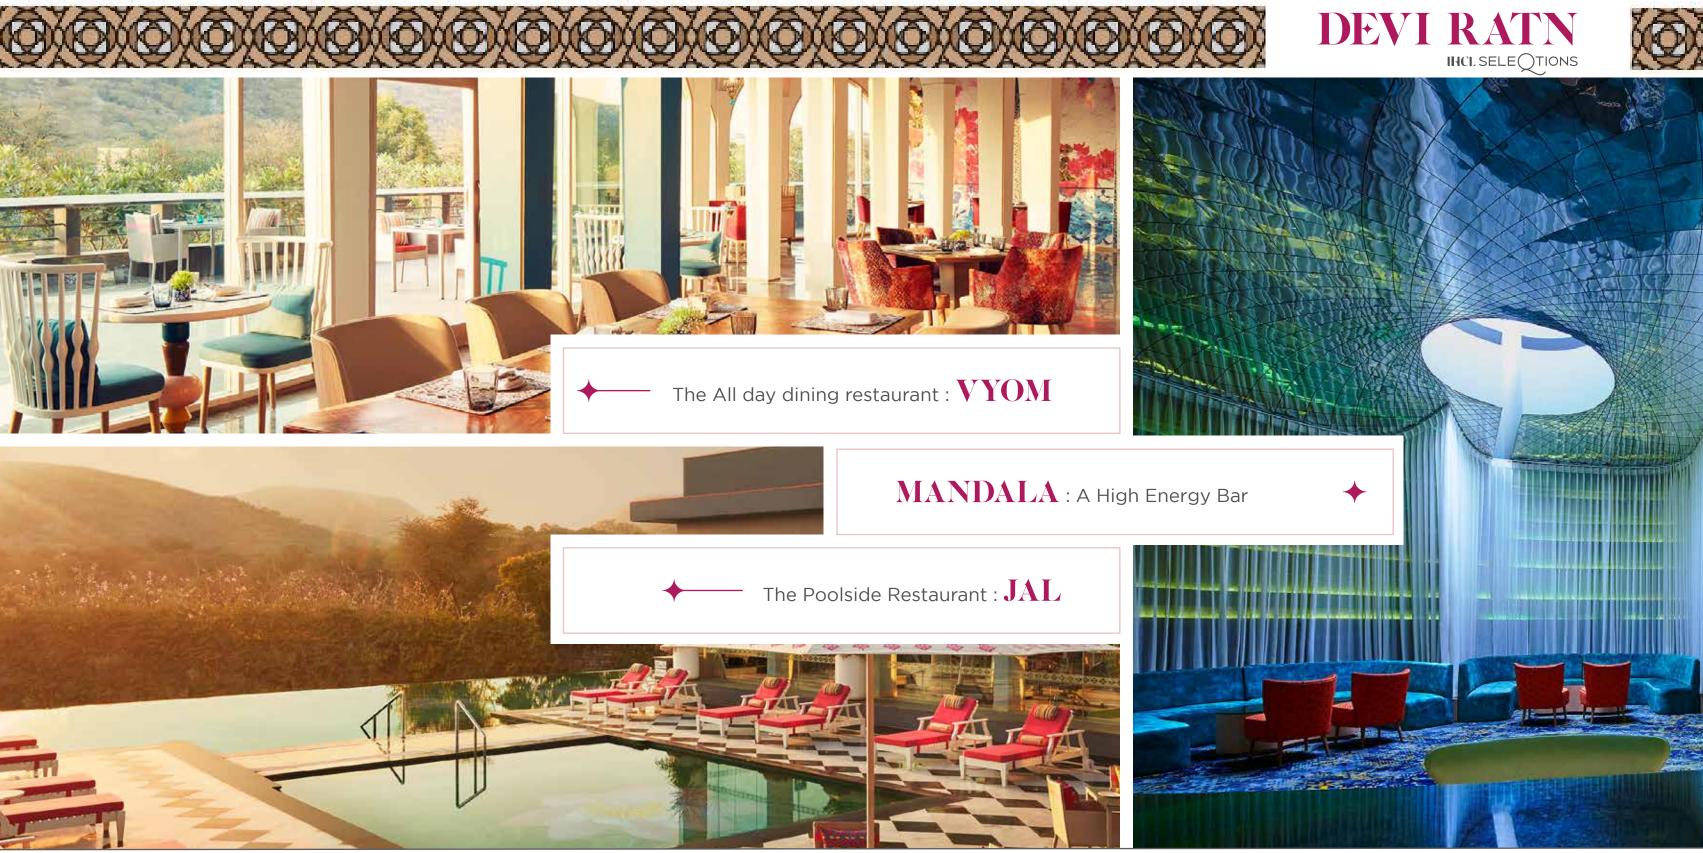

### **DINING THAT'S ASTRAL**

Dine with a view of the Aravallis, both indoors and alfresco at Vyom the pillared all day dining venue. Get entranced by a heady mix of lights, open sky and cocktails at the Mandala bar. Or go breezy with the pool-side deck Jal. But the most flamboyant choice would be reserved for one of the two unique dining venues - the Machan and the Vyom terrace.