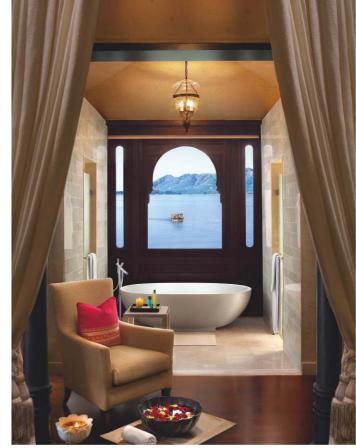

# Accommodation

- Total no. of suites and rooms - 80
- 14 Grande Heritage Garden View Rooms
- 19 Grande Heritage Lake View Rooms
- 37 Grande Heritage Lake View Room with Balcony
- 2 Grande Heritage Garden View room with Private Pool
- 4 Luxury Suites
- 2 Duplex Suites
- 1 Royal Suite
- 1 Maharaja Suite

# **Guestroom Amenities**

- High Definition LCD TV
- Broadband wireless high speed internet
- · Electronic safe
- A gourmet corner with fine selection of spirits, soft beverages and snacks
- Selection of fine teas

# Guestroom Services

- Round the clock butler service
- In-room dining
- · Laundry and dry cleaning
- Clefs d'or recognised concierge services
- Wake-up call service
- Doctor on call