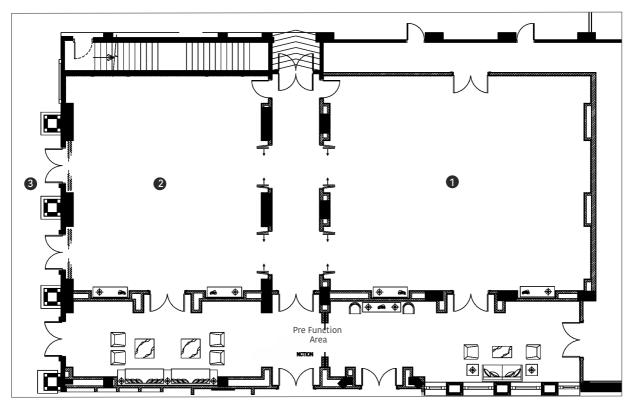

# BANQUET & MEETING ROOM FLOOR PLAN

| 0 | MEWAR |
|---|-------|
|---|-------|

3 MARWAR TERRACE

| VENUE                  | AREA<br>SQ. FT. | DIMENSIONS<br>L x W x H |     | CLASS<br>ROOM | U-SHAPE | BOARD<br>ROOM | SIT DOWN<br>BUFFET | CLUSTER<br>STYLE | RECEPTION |
|------------------------|-----------------|-------------------------|-----|---------------|---------|---------------|--------------------|------------------|-----------|
| Mewar Conference Hall  |                 |                         | 120 | 60            | 36      | 48            | 90                 | 72               | 100       |
| Marwar Conference Hall | 1295            | 35 x 37 x 12            | 60  | 36            | 24      | 32            | 60                 | 48               | 60        |
| Marwar Terrace         | 2788            | 82 x 34                 | 160 |               |         |               | 80                 | 85               | 100       |
| Payal                  | 393             | 28 x 14 x 9             |     |               |         | 8             |                    |                  |           |
| Bindiya                | 530             | 25 x 21 x 8             |     |               |         | 10            |                    |                  |           |
| Kangan                 | 546             | 25 x 17 x 8             |     |               |         | 10            |                    |                  |           |
| Royal Boardroom        | 540             | 34 x 19 x 7             |     |               |         | 14            |                    |                  |           |