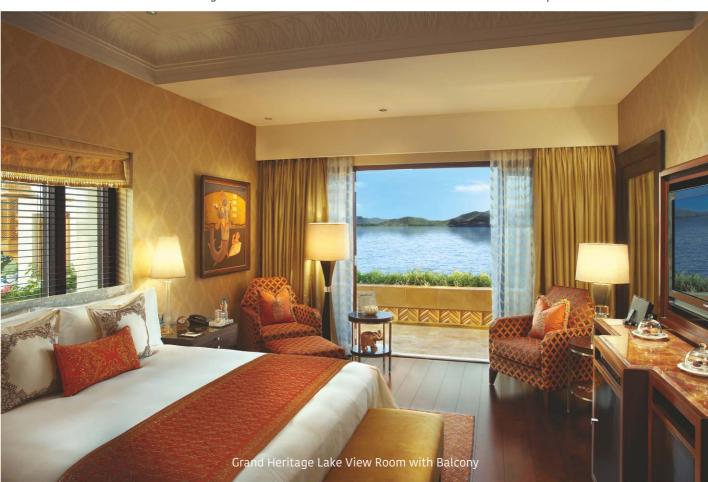

# Accommodation

- Total no. of suites and rooms - 80
- 14 Grande Heritage Garden View Rooms
- 19 Grande Heritage Lake View Rooms
- 37 Grande Heritage Lake View Room with Balcony
- 2 Grande Heritage Garden View room with Private Pool
- 4 Luxury Suites
- 2 Duplex Suites
- 1 Royal Suite
- 1 Maharaja Suite