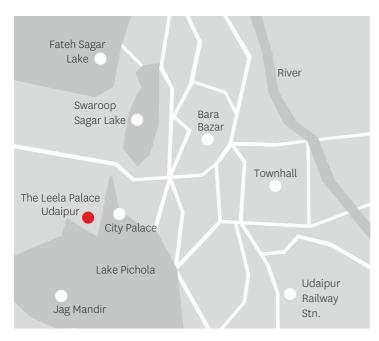

# Places of interest

City Palace and Museum Saheliyon Ki Bari Maharana Pratap Memorial Sajjan Garh (Monsoon Palace) Shilpgram Nathdwada Ranakpur

The Leela Palace Udaipur offers a spectacular view of the tranquil waters of the Lake Pichola, the City Palace and the Aravalli mountains, evoking the grandeur and opulence of the land of the Mewars.