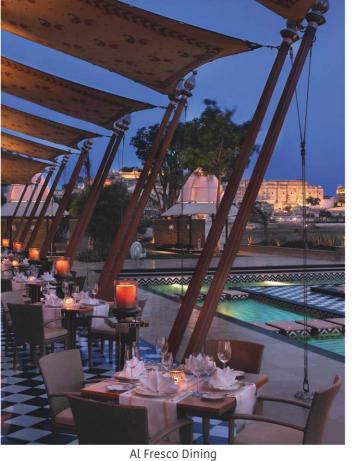

# **Dining**

- The Dining Room -International cuisine
- Sheesh Mahal Fine-dining Indian restaurant
- Walk-in wine cellar at The Dining Room
- The Library Bar Time refined cognacs and single malts
- Destination Dining Amrut Mahal, Sunset Alcove, Spa Alcove