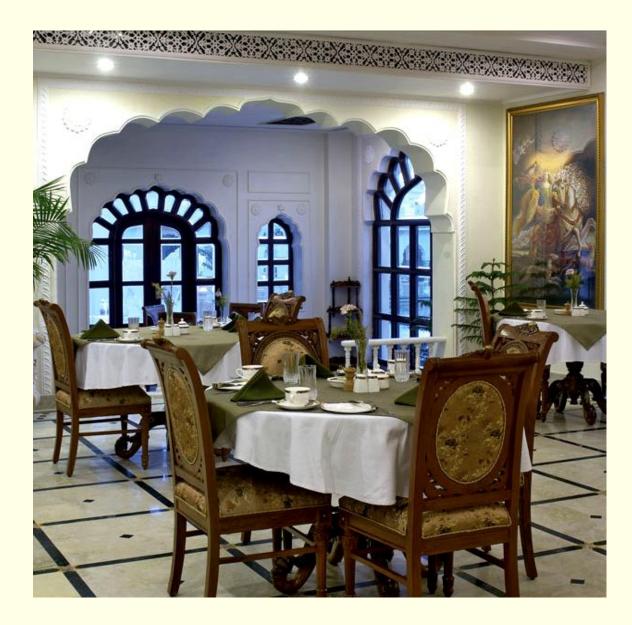

The restaurant serves carefully chosen delicacies from the northern plains of India,

marble flooring and crystal bed lamps ! You have it all here.

Oriental Bay is our speciality fine dinning restaurant serving delicacies from Thailand, Malaysia and China crafted from the freshest ingredients, our master chefs treat you to genuine flavours from the Far East

Flavours

Crystal Bar

Fine Dining Now On 24/7 Mode

Flavours – Our all day dining restaurant serves international cuisine from across the world.

The restaurant features a live-kitchen to enhance interaction with our chefs.