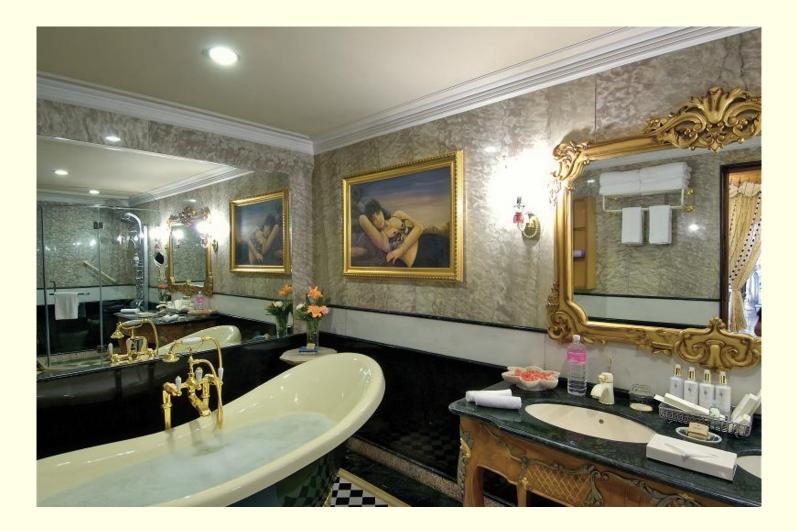

18 carat gold plated bath fittings, a vistorian bath tub hand carved vanity counter and a multi function bath system await your majesty in the ' Maharajas Bath' Indulge !

Precious memories awaits you the modern maharaja'