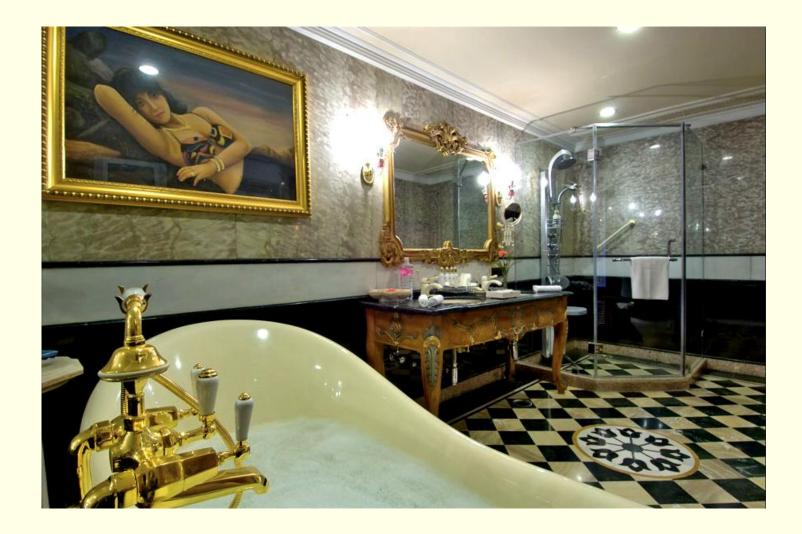

Maharaja Suite

Maharaja Bath

Recreating the Luxury of Rajsthan

Experience The Opulence Of Princely Rajasthan

The 'numero uno' suite has been created to provide a feel of the lifestyles of the Princes of Rajasthan. The two bed room over sized suite features a hand carved marble bed. Italian silk upholstery, crystal lamps, Gold leaf work and numerous precious stones to name a few.

18 carat gold plated bath fittings, a vistorian bath tub hand carved vanity counter and a multi function bath system await your majesty in the ' Maharajas Bath' Indulge !

Precious memories awaits you the modern maharaja'