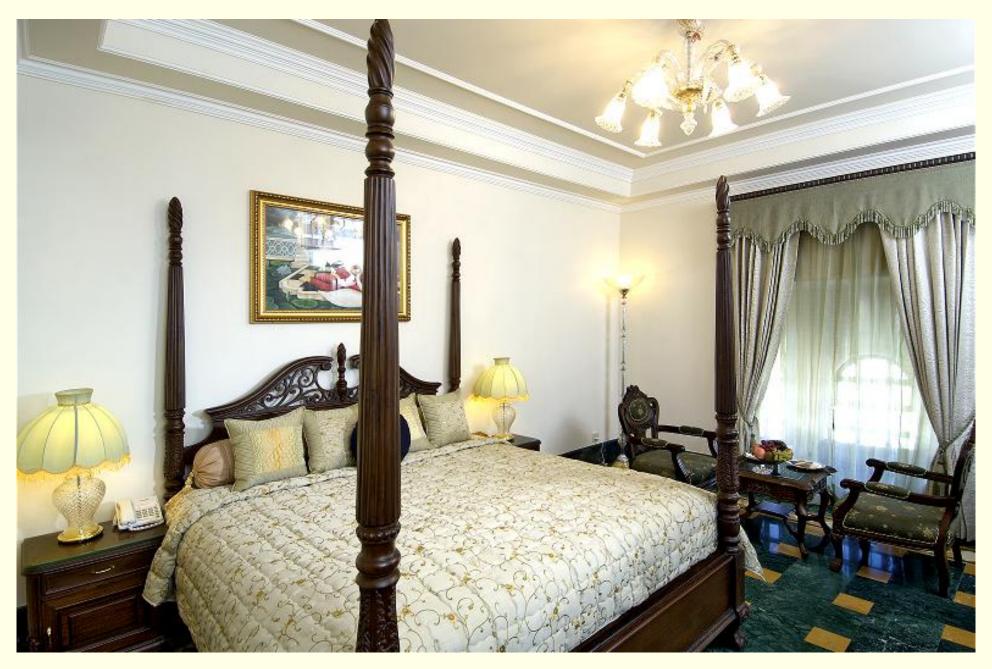

Elegant Room

Elegant Room Bath

Sheesh Mahal

Flavours

Flatter Your Palette With Sumptuos Dishes In

Most Exotic Of Ambiences

The 'Theekri' glass work, the thousand of convex mirrors on the ceiling and the white marble inlay work on the floor makes you is Excellency`s guests did 200 years ago. With a cuisine to match and live entertainment in folk and traditional dances, the fine dinning is our guest`s favourite.