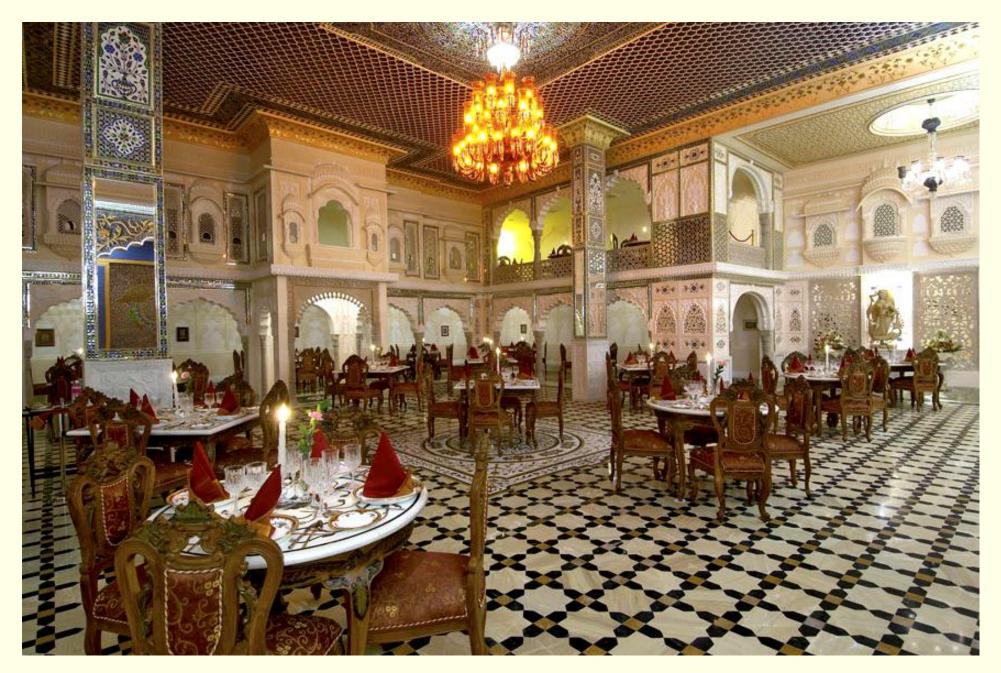

State Of The Art Banquetting In Royal Style

A Ball Room so grand it takes your breath away with its sheer size and de'cor. With a seating capacity for 500 guests it is the ideal venue for your next mega eventsd. Our other conference venues offer seating capacities of 30 – 100 guests. Our custom designed working lunch and Hi-Tea menus add an element of excitement to your days schedule.