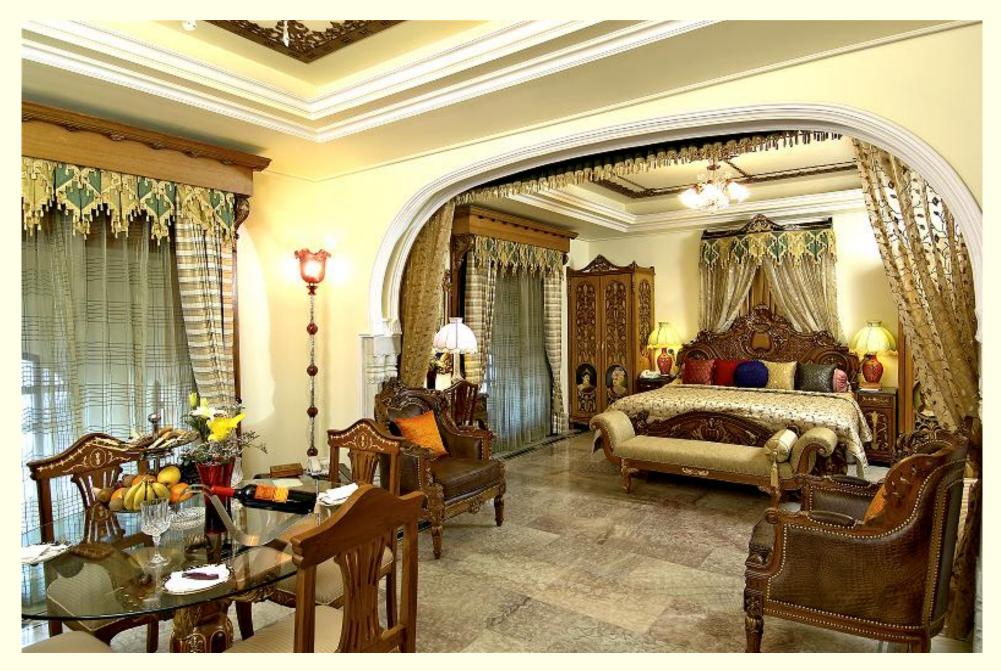

Moti Mahal Suite

Maharani Bath

The Perfect Setting For Your Queen

The fabulous suite has exquisite carvings in wood as a theme including the bed, the cupboard, the private dinning area and the sofas Our exclusive line of herbal bath amenities and the victorian bath tub are just the start of the pamper we dish out for 'Her Excellency'

Paras Mahal Suite

Paras Mahal Bath

. In Ambience . So . Rich

Its Like Living Your Dreamn

The fabulous suite has exquisite carvings in wood as a theme including the bed, the cupboard, the private dinning area and the sofas Our exclusive line of herbal bath amenities and the victorian bath tub are just the start of the pamper we dish out for 'Her Excellency'