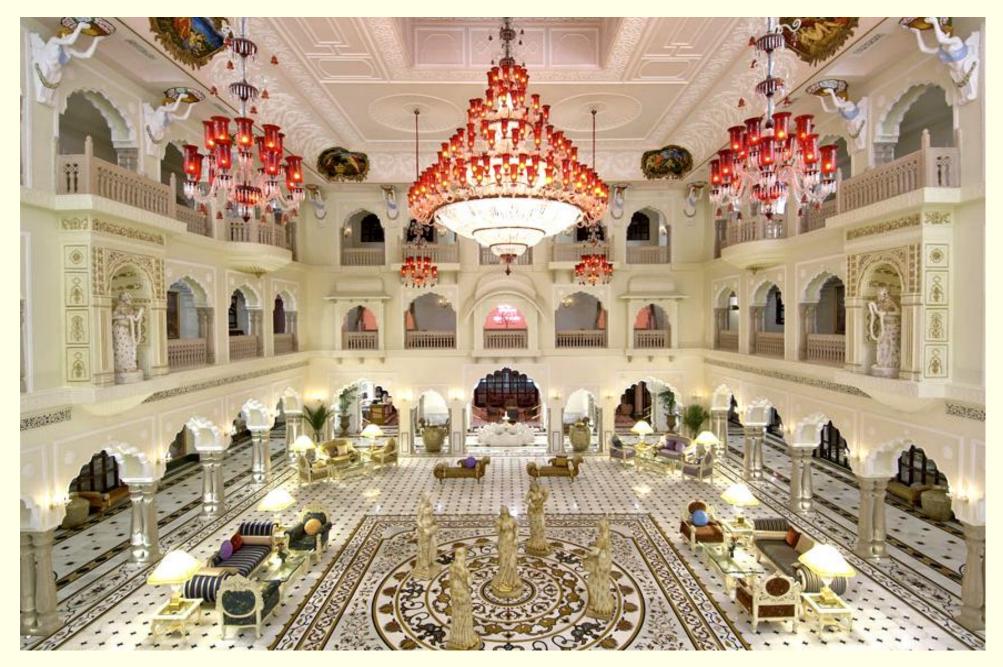

Shiv Vilas - Facade

Recreating the Luxury of Rajsthan

Atrium Lobby

Lobby

Recreating the Luxury of Rajsthan

Welcome to Shiv Vilas

This wondeful palace hotel is dedicated to 'Modern Maharaja' and recreates the charm of the erstwhile palacesw of Rajasthan.

"treat our guest as god"

(Attithi Devo Bhavah: in Rig Veda)

The sheer grandeur of the lobby catches your attentions you walk in to be welcomed in true royal style

Reception

Darbar Lounge

Recreating the Luxury of Rajsthan

The Reception And Royal Lounge

Exquisite design in stone inlay, gold leaf work and hand cut chandeliers adorn the reception area to add to your sense of arrival. The richness of this welcome ambience if further enhanced by the priceless artefacts, stone cut marble sculptures with precious stone inlay and life size portraits of erstwhile 'Maharajas'