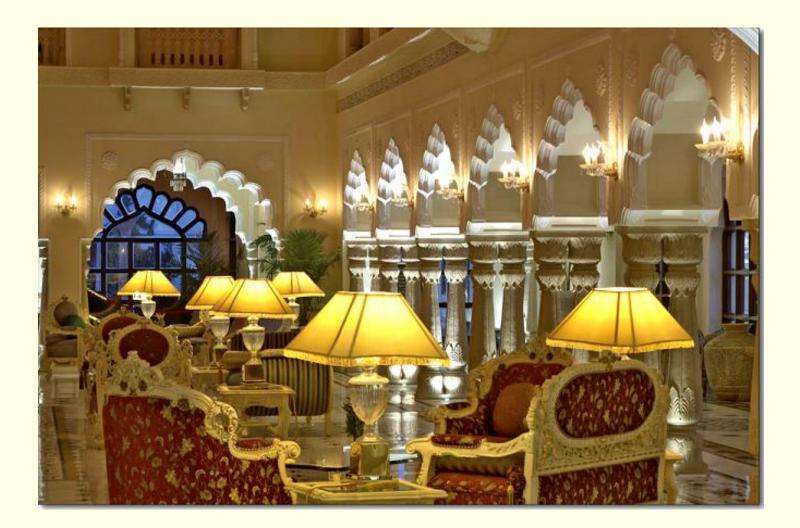

The Reception And Royal Lounge

Exquisite design in stone inlay, gold leaf work and hand cut chandeliers adorn the reception area to add to your sense of arrival. The richness of this welcome ambience if further enhanced by the priceless artefacts, stone cut marble sculptures with precious stone inlay and life size portraits of erstwhile 'Maharajas'