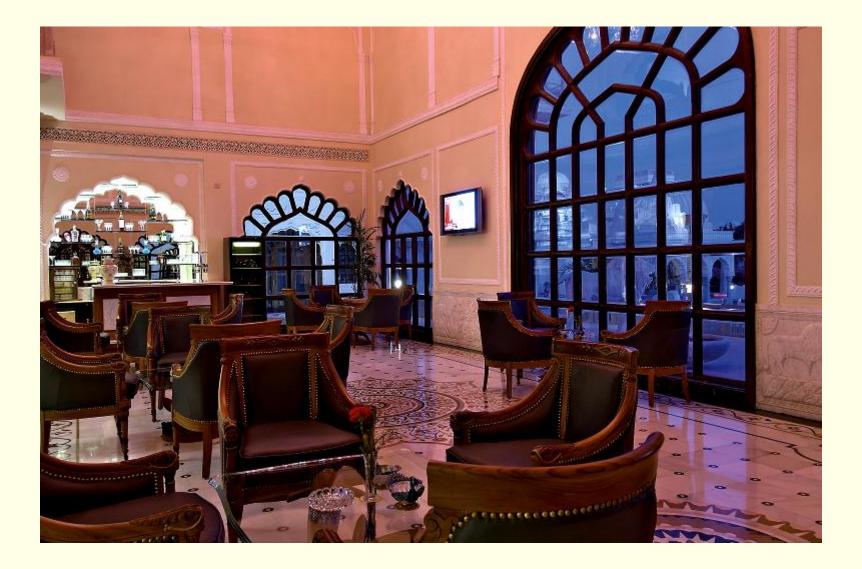

"treat our guest as god"

(Attithi Devo Bhavah: in Rig Veda)

The sheer grandeur of the lobby catches your attentions you walk in to be welcomed in true royal style

Reception

Darbar Lounge

Recreating the Luxury of Rajsthan

The Reception And Royal Lounge

Exquisite design in stone inlay, gold leaf work and hand cut chandeliers adorn the reception area to add to your sense of arrival. The richness of this welcome ambience if further enhanced by the priceless artefacts, stone cut marble sculptures with precious stone inlay and life size portraits of erstwhile 'Maharajas'