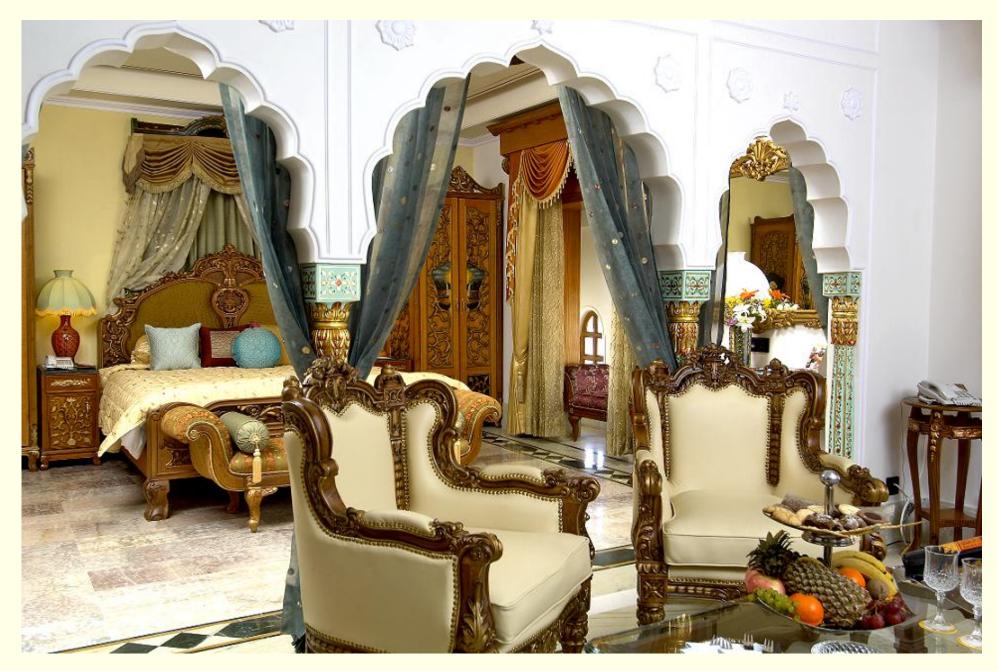

Moti Mahal Suite

Maharani Bath

The Perfect Setting For Your Queen

The fabulous suite has exquisite carvings in wood as a theme including the bed, the cupboard, the private dinning area and the sofas Our exclusive line of herbal bath amenities and the victorian bath tub are just the start of the pamper we dish out for 'Her Excellency'

Paras Mahal Suite

Paras Mahal Bath

. In Ambience . So . Rich

Its Like Living Your Dreamn

The fabulous suite has exquisite carvings in wood as a theme including the bed, the cupboard, the private dinning area and the sofas Our exclusive line of herbal bath amenities and the victorian bath tub are just the start of the pamper we dish out for 'Her Excellency'