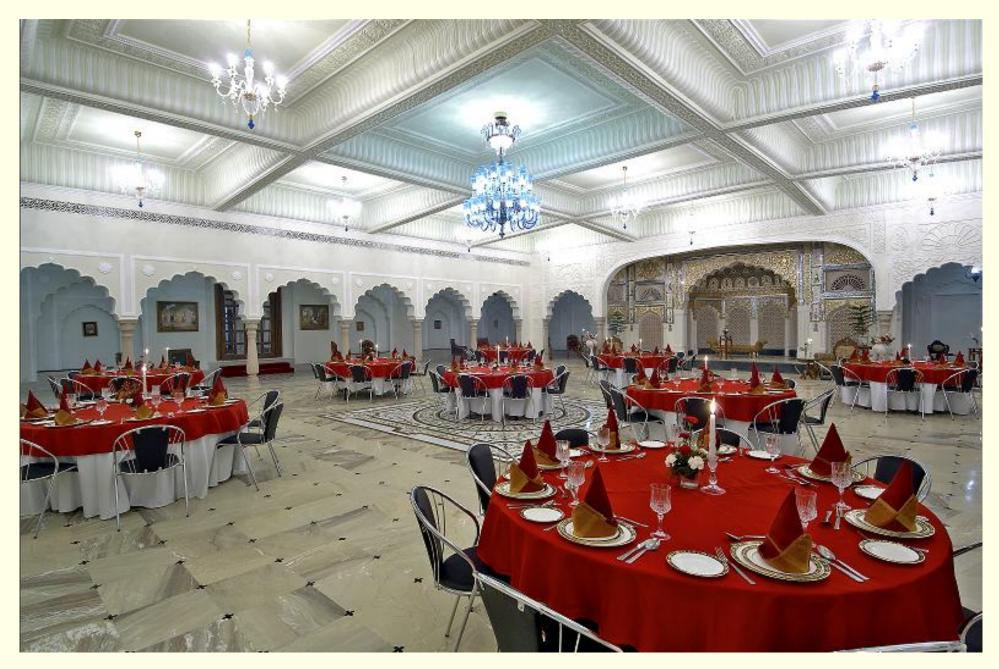

Crystal Bar – over looking the picturesque, our ornate bar serves a wide array of premium wines and spirits complemented with a snack menu to suit.

Presidential Ball Room

Chancellor

Recreating the Luxury of Rajsthan

State Of The Art Banquetting In Royal Style

A Ball Room so grand it takes your breath away with its sheer size and de'cor. With a seating capacity for 500 guests it is the ideal venue for your next mega eventsd. Our other conference venues offer seating capacities of 30 – 100 guests. Our custom designed working lunch and Hi-Tea menus add an element of excitement to your days schedule.