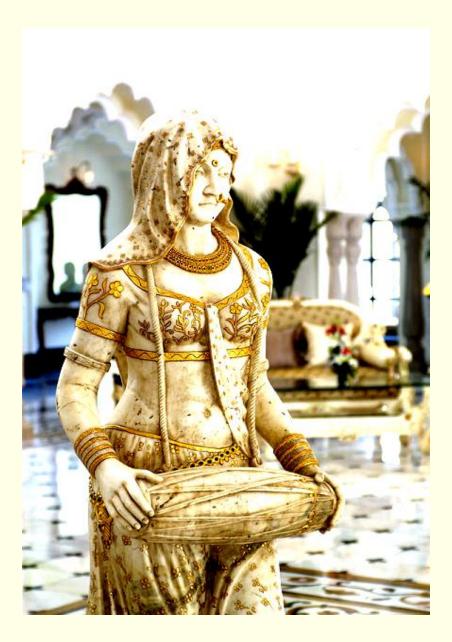

Sun Set in Aravalis

Recreating the Luxury of Rajsthan

A marvel at Shiv Vilas

Above piece of art has been hand carved in 'Makrana' marble in our own studio and features gold leaf work, Rubies and Emeralds adorn this beauty and she`s the centre piece of our lobby. Well she`s not all, there are many more such treasures awaiting you !