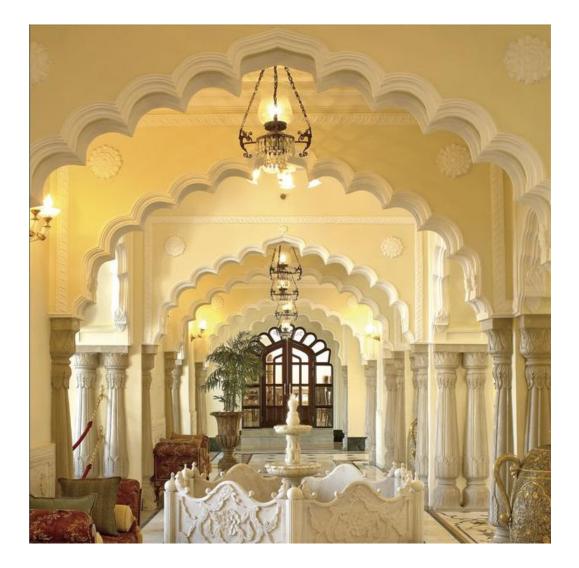

Shiv Vilas - Facade

Recreating the Luxury of Rajsthan

Atrium Lobby

Lobby

Recreating the Luxury of Rajsthan

Welcome to Shiv Vilas

This wondeful palace hotel is dedicated to 'Modern Maharaja' and recreates the charm of the erstwhile palacesw of Rajasthan.

"treat our guest as god"

(Attithi Devo Bhavah: in Rig Veda)

The sheer grandeur of the lobby catches your attentions you walk in to be welcomed in true royal style

Reception

Darbar Lounge

Recreating the Luxury of Rajsthan

The Reception And Royal Lounge

Exquisite design in stone inlay, gold leaf work and hand cut chandeliers adorn the reception area to add to your sense of arrival. The richness of this welcome ambience if further enhanced by the priceless artefacts, stone cut marble sculptures with precious stone inlay and life size portraits of erstwhile 'Maharajas'