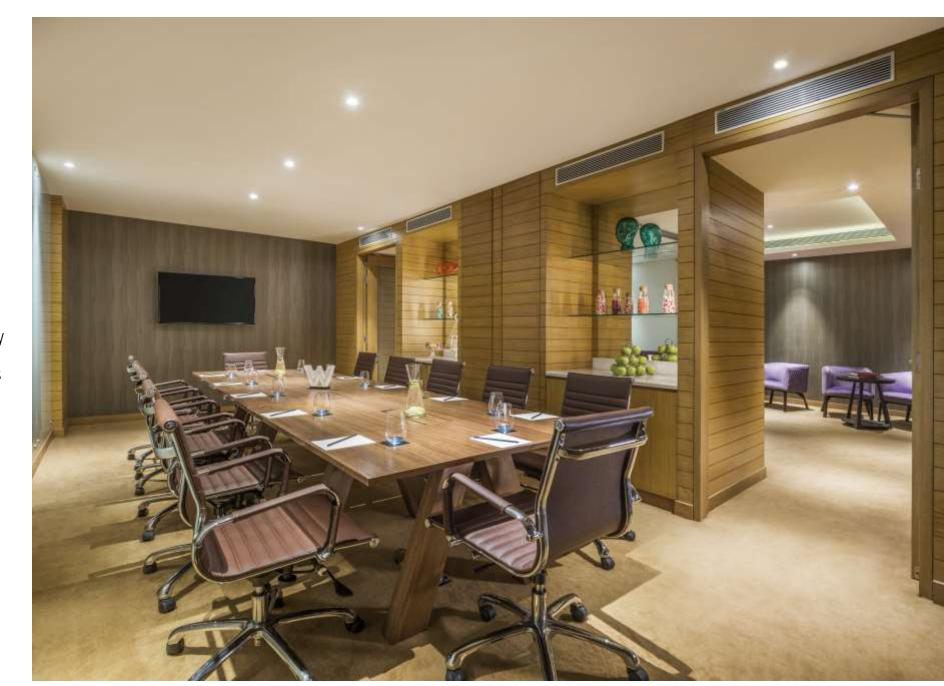

## WIRED

Need to mix business with pleasure? Our WIRED Business Center offers a range of secretarial and technical services for every function imaginable.

There is no need to miss out on your business connections. Amply outfitted with workstations, laptops, printers, scanners, photocopiers, fax machines, audio/visual and telecommunications equipment and more, our WIRED Business Center is your office away from office where you strategize or conduct meetings.

Covers: 12

Layout: Conference

Area: 23 Sq.m

**Atmosphere**: Intimate to Formal

Setting: Indoor