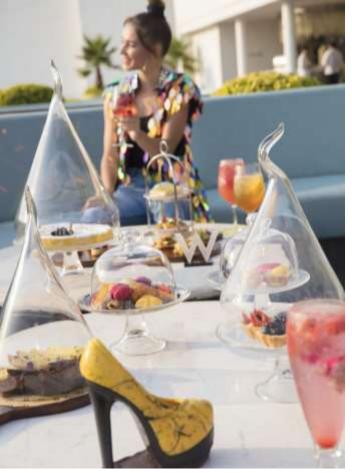

### THE KITCHEN TABLE

The Kitchen Table offers all-day dining, inspired by the local goan cuisine influenced by modern interpretations of classics. A true essence of local ingredients in its freshest, seasonal, and most authentic form.

Get playful with the Dinner and Lunch. Our cuisine depicts dishes from around the globe as well as local favorites. The Goan inspired selection and the wood oven pizzas are nothing but tantalizing.

Minimizing our carbon footprint, the Kitchen Table practices farm-to-table and sustainable dinning methods.

#### Beverage Culture:

Driven by inspiration from the local culture, The Kitchen Table offers cocktails inspired from the region, house concoctions and a marvelous selection of beverages.

#### The Food Culture:

Amplifying mornings with a colossal breakfast selection from regional delicacies, international breakfast fare and re-energizing smoothies and fruit bowls.

Covers: 180

Cuisine: European | Indian | Asian