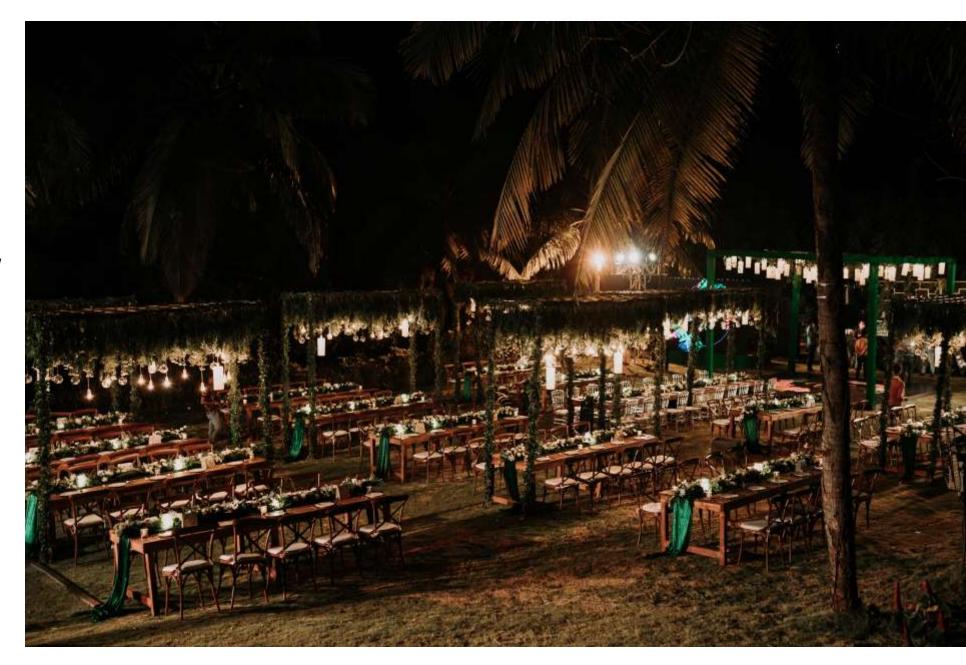

## BACKYARD

Kick-back with an informal meet & greet or turn it up with a day party at the Backyard which lies under the shadow of the historic Chapora Fort. This venue lets your host the best of both worlds business & pleasure!

If work isn't working for you, hit the pause button or power up new concepts at our vibrant backyard garden. Captivate audiences and mesmerise guests when we propel your private or corporate event from an everyday occurrence to a momentous affair to remember

Capacity: 350 - 400 Guests

Area: 900 Sq.m

**Atmosphere**: Intimate to Formal

Setting: Outdoor

## ROCKPOOL AND THE LAWNS

Kick-back with an informal meet & greet or turn it up with a day party at the Backyard which lies under the shadow of the historic Chapora Fort. This venue lets your host the best of both worlds business & pleasure!