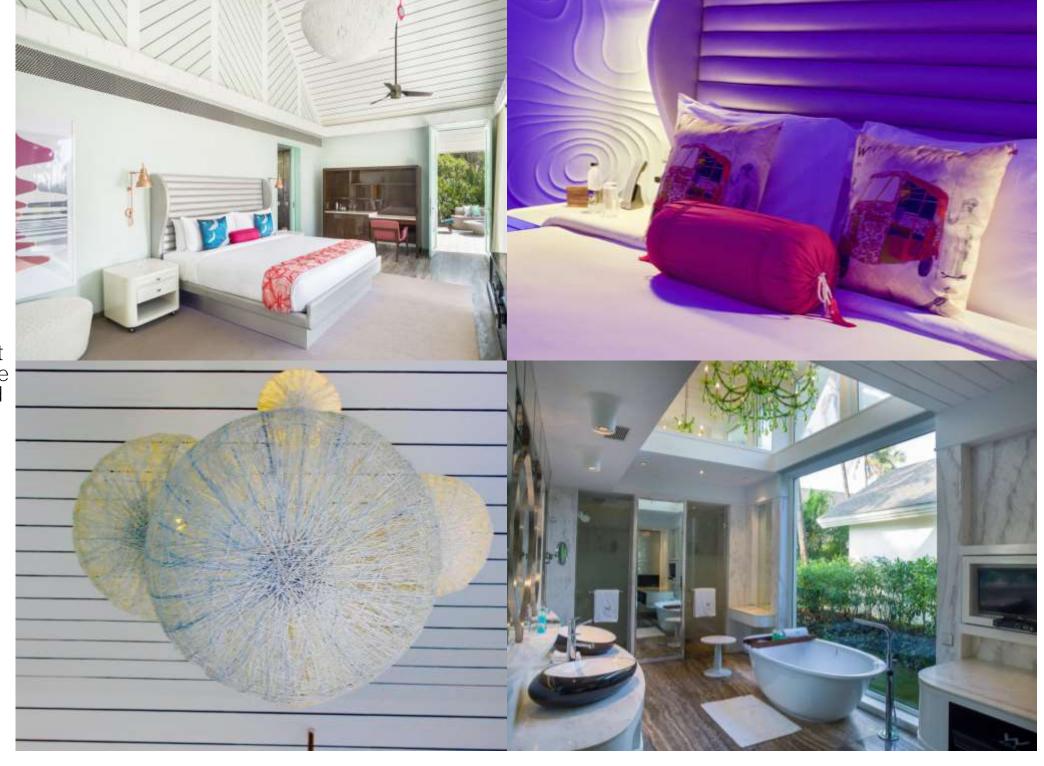

## MARVELOUS SUITE

Dream sweet dreams snuggled under a comfortingly soft goose-down duvet on our luxurious Signature W bed's plush pillow-top mattress and 350-thread-count Egyptian cotton sheets.

Walk into our spacious bathroom and take a long, relaxing spell in the over-sized bathtub, or a revitalizing shower and spoil your self with the bath amenities.

#### USP's

- Furnished balcony/ Sit outs section
- 49" LED TV
- W Signature Bed
- Bliss amenities
- Private Terrace

Room Size : 90 Sq.m Bed type : King

Specifications : Separate Living room |

2 Bathrooms