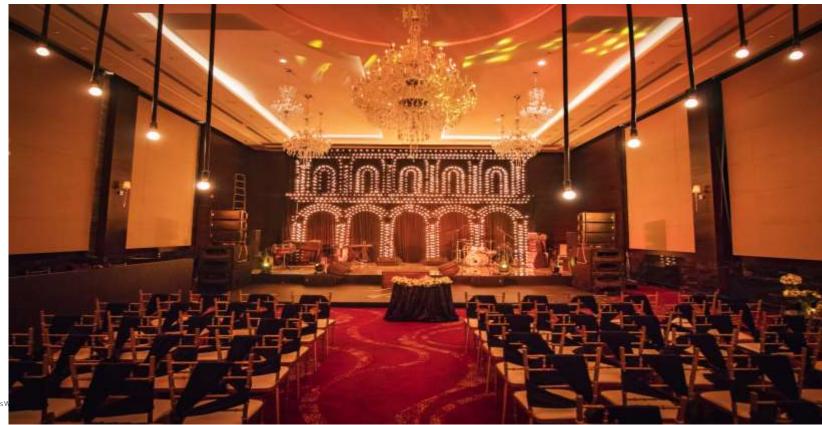

# THE GREAT ROOM

Get away, and get it done in our Great Room, which accommodates up to 260 guest comfortably and makes every event spectacular on a grand scale.

A stunning surround built with pillar less ceiling, and separate access to make it your own space.

Covers: 260 Guests

Layout: Cluster | U Shape | Classroom | Theatre

**Atmosphere**: Intimate to Formal

Setting: Indoor & Outdoor

ROOM SIZE : 3604 Sq.ft
Pre-Function Area. : 528 Sq.ft
Reception : 428 Sq.ft