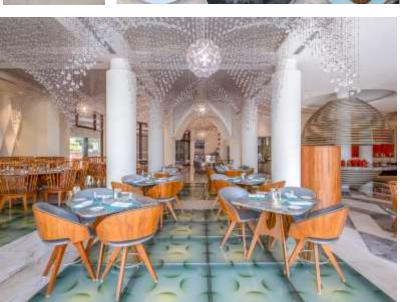

### THE KITCHEN TABLE

The Kitchen Table offers all-day dining, inspired by the local goan cuisine influenced by modern interpretations of classics. A true essence of local ingredients in its freshest, seasonal, and most authentic form.

Time: 0700-2300hrs

Atmosphere: Interactive | Casual | Stylish

Setting: Indoor & Outdoor