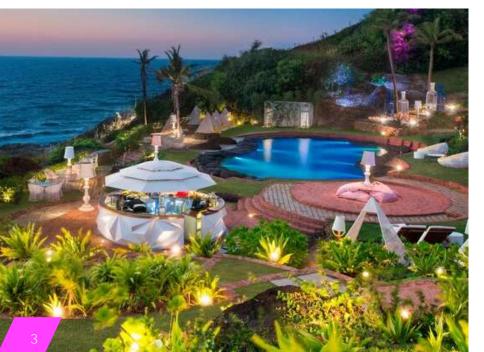

## RESORT OVERVIEW EXPLORE. EXPERIENCE. RETREAT

First W HOTEL in India designed by Design Wilkes | 25 acres of tropical paradise | Beachfront location | Shadowed by the magnificent historic legacy of the Portuguese Chapora Fort on Vagator Beach.

- 121 Rooms | Suite | Villas | Chalets
- 4 Dining Venues
- 7 Event Spaces
- Away Spa by W Hotels
- FIT Gym
- WEE KIDS Play Zone
- W The Store
- WET® Outdoor Pool
- Wired Business Center
- Whatever/Whenever®
- W Insider