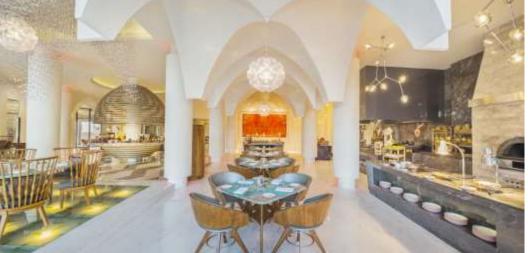

### THE KITCHEN TABLE

The Kitchen Table offers all-day dining, inspired by the local goan cuisine influenced by modern interpretations of classics. A true essence of local ingredients in its freshest, seasonal, and most authentic form.

Get playful with the Dinner and Lunch. Our cuisine depicts dishes from around the globe as well as local favorites. The Goan inspired selection and the wood oven pizzas are nothing but tantalizing.

Minimizing our carbon footprint, the Kitchen Table practices farm-to-table and sustainable dinning methods.

#### Beverage Culture:

Driven by inspiration from the local culture, The Kitchen Table offers cocktails inspired from the region, house concoctions and a marvelous selection of beverages.

#### The Food Culture:

Amplifying mornings with a colossal breakfast selection from regional delicacies, international breakfast fare and re-energizing smoothies and fruit bowls.

Covers: 180

Cuisine: European | Indian | Asian

Time: 0700-2300hrs

Atmosphere: Interactive | Casual | Stylish

Setting: Indoor & Outdoor