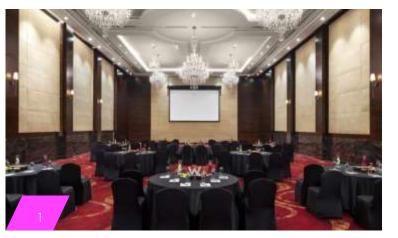

## SPACES OVERVIEW

- Great Room Banquet Hall
- 2. Wired
  Business Center
- 3. Backyard Outdoor Duplex Space
- 4. Rockpool Lawns Event Space by Rockpool
- 5. Horizon & The House of Red Event Space & PDR by Spice Traders

# THE GREAT ROOM

Get away, and get it done in our Great Room, which accommodates up to 260 guest comfortably and makes every event spectacular on a grand scale.

A stunning surround built with pillar less ceiling, and separate access to make it your own space.

Covers: 260 Guests

Layout: Cluster | U Shape | Classroom | Theatre

**Atmosphere**: Intimate to Formal

Setting: Indoor & Outdoor

ROOM SIZE : 3604 Sq.ft
Pre-Function Area. : 528 Sq.ft
Reception : 428 Sq.ft