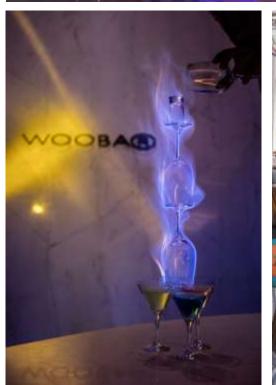

## WOOBAR LIVING ROOM

Flirt, play, sip and eat, The Living room, where sophistication is matched with a stimulating cocktail & coffee culture paired with local & international bites.

WOOBAR is the epicentre of entertainment, where we energize the sunset socializing of cocktail mixing and mingling to great heights. WOOBAR is the ultimate destination to sip and surround yourself with a twist of Goan flavour.

#### Beverage Culture:

The trendsetting mixology culture showcases the unexpected with an exploration of flavors and innovation. The approach to modern interpretation of classics is sipped through with a storytelling and local relevance.