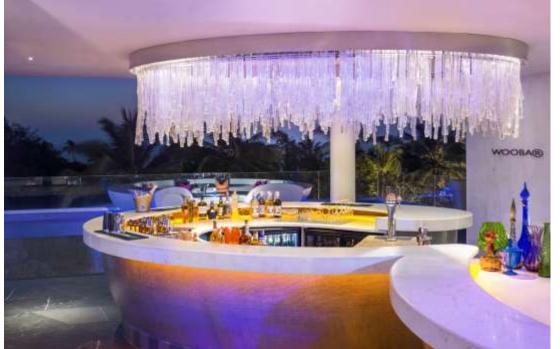

## WOOBAR LIVING ROOM

Flirt, play, sip and eat, The Living room, where sophistication is matched with a stimulating cocktail & coffee culture paired with local & international bites.

WOOBAR is the epicentre of entertainment, where we energize the sunset socializing of cocktail mixing and mingling to great heights. WOOBAR is the ultimate destination to sip and surround yourself with a twist of Goan flavour.

#### Beverage Culture:

The trendsetting mixology culture showcases the unexpected with an exploration of flavors and innovation. The approach to modern interpretation of classics is sipped through with a storytelling and local relevance.

**Atmosphere**: Trendy | Casual

Setting: Indoor & Outdoor