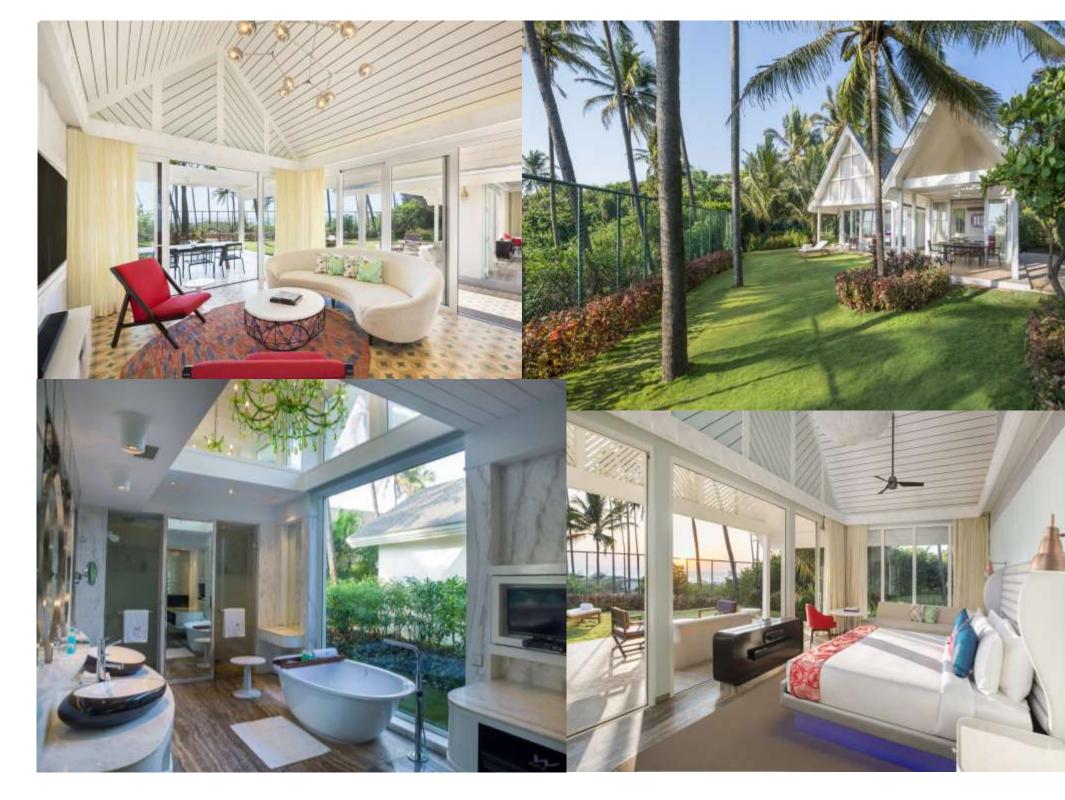

## FANTASTIC SEAFRONT VILLA

Live it up in your Fantastic Sea-view Villa. Listen to the sound of the waves lashing the sand and take in the beauty of the coral skies at sunset. Sit out in the glitzy moonlit nights and breathe in the heady fragrance from our verdant gardens mixed with the salty sea breezes. You can have it all when you Escape to the Edge.

#### USP's

- Private Garden Space
- Expansive Sun deck Bed
- 55" LED TV with BOSE® surround sound system
- Bliss amenities

Room Size : 120 Sq.m

Specifications : Sea front | Private

garden with palm trees

## WOW VILLA

Stroll through the gate into the charming garden, lush with handpicked flora. Relax on the wraparound deck, overlooking the spectacular Vagator Beach where the waters of the Arabian Sea crash on the shore, where the fiery sunsets are to be seen to be believed. This villa is a place for supreme relaxation and rejuvenation. Your private paradise awaits.

#### USP's

- Private Garden Space
- Expansive Sun deck Bed
- 55" LED TV with BOSE® surround sound system
- Bliss amenities

Room Size : 250 Sq.m

Specifications : Sea front | 3 unit Villa

2Bedroom + 1 Living room