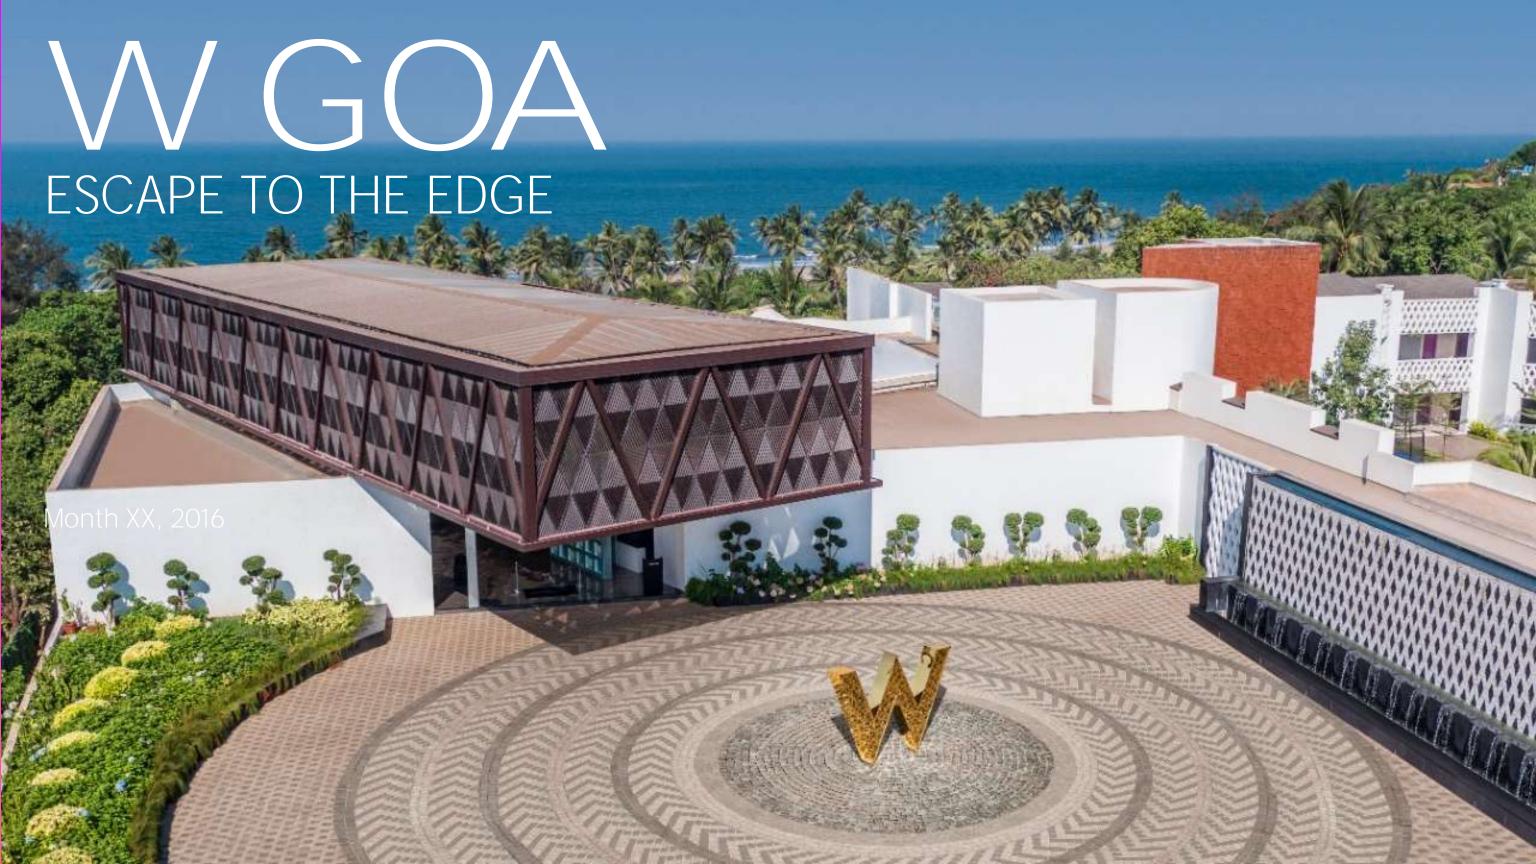

## RESORT OVERVIEW EXPLORE. EXPERIENCE. RETREAT

First W HOTEL in India designed by Design Wilkes | 25 acres of tropical paradise | Beachfront location | Shadowed by the magnificent historic legacy of the Portuguese Chapora Fort on Vagator Beach.

#### THE PHYSICAL

Dominating Chapora Fort and in near proximity to Goa's most buzzing scene for music and dance, W Goa stands between the best of both worlds from pristine beaches to the most popular nightlife in the country.