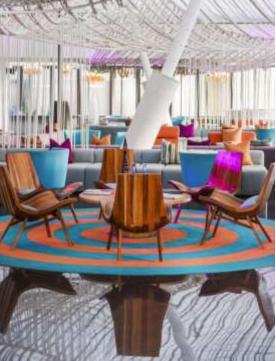

## WOOBAR LIVING ROOM

Flirt, play, sip and eat, The Living room, where sophistication is matched with a stimulating cocktail & coffee culture paired with local & international bites.

WOOBAR is the epicentre of entertainment, where we energize the sunset socializing of cocktail mixing and mingling to great heights. WOOBAR is the ultimate destination to sip and surround yourself with a twist of Goan flavour.

#### Beverage Culture:

The trendsetting mixology culture showcases the unexpected with an exploration of flavors and innovation. The approach to modern interpretation of classics is sipped through with a storytelling and local relevance.

#### The Food Culture:

Bites have never tasted this good with a fusion of international and regional fare with a "W Twist" on Small bites and finger food.

Covers: 65

Cuisine: Bites & Bigger Bites

Time: 1100-2300hrs

**Atmosphere**: Trendy | Casual

Setting: Indoor & Outdoor