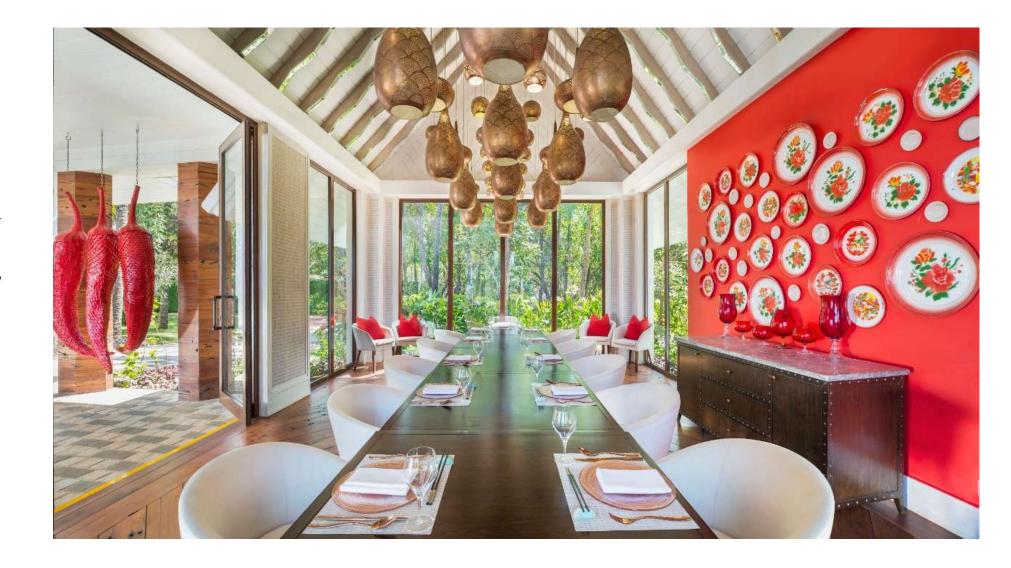

### SPICE TRADERS

No need to walk miles to amplify your stay. Situated at the bay of Arabian Sea, our destination restaurant Spice Traders infuses you to a delectable Asian epicurean journey.

Cheers to an unforgettable meal at Spice Traders, where a vibrant cultured scene amplifies gourmet Asian dishes. Overlooking the Arabian Sea, the two-story restaurant showcases indoor dining rooms and an open-air rooftop terrace and lounge. Get cozy in our Private Dining Room also known as the House of Red.

### HORIZON AND THE HOUSE OF RED

Here you'll find the lushly landscaped Horizon covering 420 sq.m of oceanfront area ideal for atmospheric festivities.

Accentuate any event at a grandiose scale in the house of red. A lavishly atmospheric venue boasting of its interiors. The house of red is known for it's more intimate soirées, the sprawling space outside can be customized to amplify any occasion or to suit the specifics you desire

PDR Area: 40 Sq.m

Covers: 12

**Atmosphere:** Intimate to Formal

Setting: Indoor

Horizon Area: 621 Sq.m

Capacity: 50-70 Guests

**Atmosphere**: Intimate to Formal

Setting: Outdoor