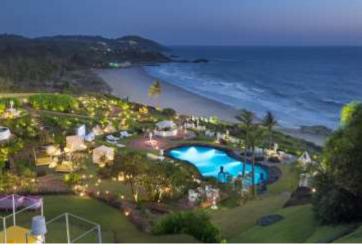

## RESORT OVERVIEW EXPLORE. EXPERIENCE. RETREAT

First W HOTEL in India designed by Design Wilkes | 25 acres of tropical paradise | Beachfront location | Shadowed by the magnificent historic legacy of the Portuguese Chapora Fort on Vagator Beach.

- 121 Rooms | Suite | Villas | Chalets
- 4 Dining Venues
- 7 Event Spaces
- Away Spa by W Hotels
- FIT Gym
- WEE KIDS Play Zone
- W The Store
- WET® Outdoor Pool
- Wired Business Center
- Whatever/Whenever®
- W Insider