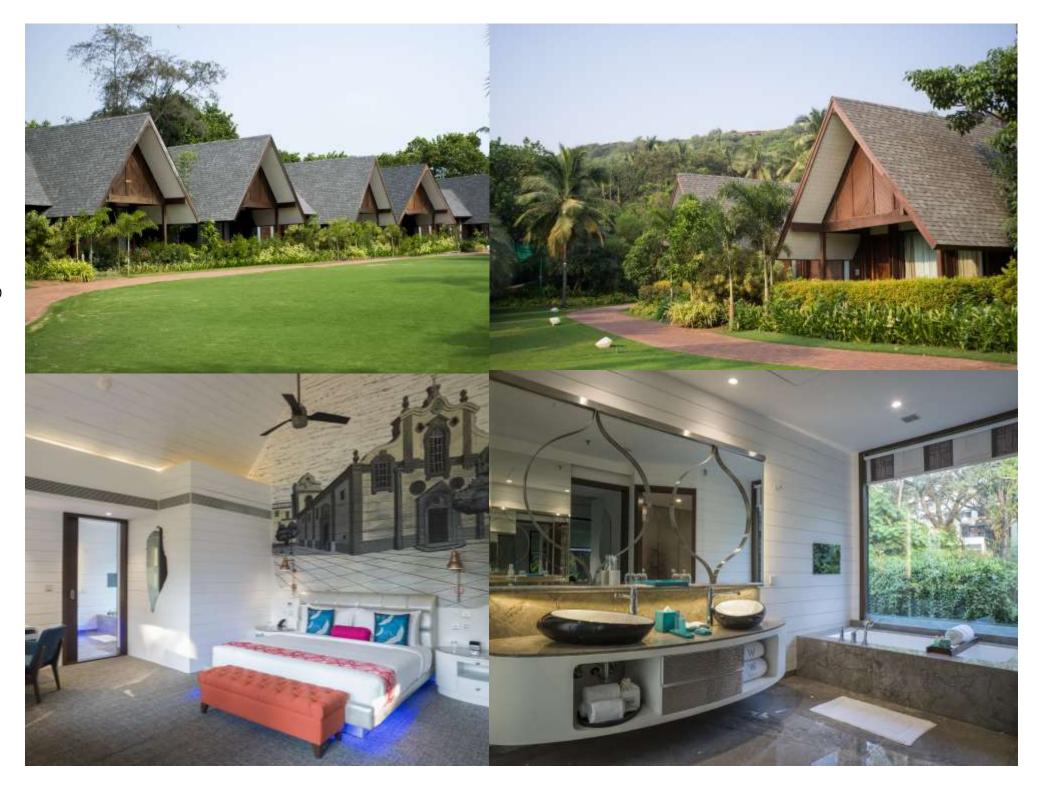

## RESORT OVERVIEW EXPLORE. EXPERIENCE. RETREAT

First W HOTEL in India designed by Design Wilkes | 25 acres of tropical paradise | Beachfront location | Shadowed by the magnificent historic legacy of the Portuguese Chapora Fort on Vagator Beach.

- 121 Rooms | Suite | Villas | Chalets
- 4 Dining Venues
- 7 Event Spaces
- Away Spa by W Hotels
- FIT Gym
- WEE KIDS Play Zone
- W The Store
- WET® Outdoor Pool
- Wired Business Center
- Whatever/Whenever®
- W Insider

# WONDERFUL ROOMS

A Sprawling hideaway accompanied with luxurious comforts, that one can sink into. Urban gadgets you can play with, to your heart's content and stroll through our lush, panoramic gardens.

## COZY COTTAGE

An exquisite cottage with custom designed interiors secluded in our lush and verdant gardens, soaked in sunlight from dawn to dusk...it's just one of the experiences in our Cozy Cottages.

## MARVELOUS GARDEN CHALET

Peek under the thatched roof, our row of Garden Chalets are loaded with luxury. Wake up to a spectacular view with elements of green, immersed in its sleek, modern décor enhanced by organic shapes, colors and textures. Escape to our sophisticated and swanky décor, amplified with high-tech hospitality.