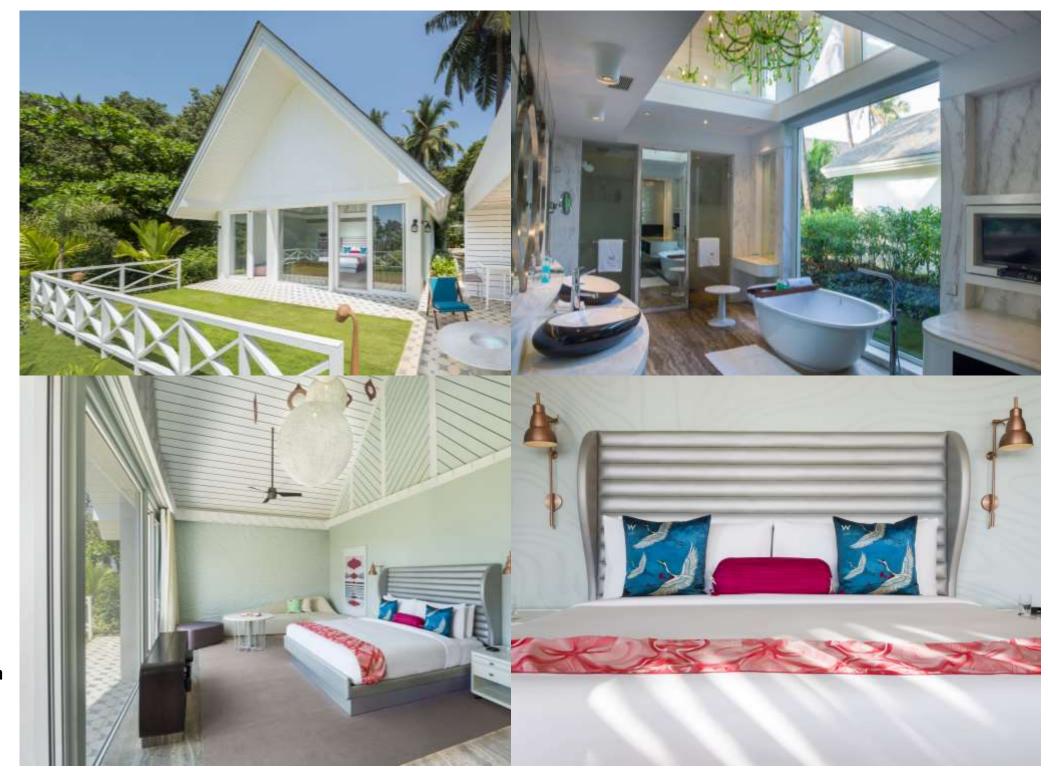

## COZY COTTAGE

An exquisite cottage with custom designed interiors secluded in our lush and verdant gardens, soaked in sunlight from dawn to dusk...it's just one of the experiences in our Cozy Cottages.

Relax and de-stress in this serenity and re-energize in the cozy king- sized signature W bed so that you can do it all again the next day.

Stay connected miles away at the work desk with High-Speed Internet Access.

#### USP's

- Furnished balcony/ Sit outs section
- 49" LED TV
- W Signature Bed
- Bliss® amenities

Room Size : 26 Sq.m Bed type : King

Specifications : 1 Bedroom cottage | Veranda

Garden View

## FANTASTIC GARDEN VILLA

An exquisitely landscaped private oasis with vibrantly decorated rooms. A sprawling sundeck with a lush garden view. We have crafted this villa for a never-ending luxurious experience at the Edge.

And when you want to rest, slip into something more comfortable, such as the Signature W bed, with a lavish 350-thread-count Egyptian cotton sheets, pillow-top mattress and plush pillows.

Pamper yourself with some of the Bliss® bath amenities and relax in the over-sized bathtub in the terrazzo bathroom or stand under the muscle relaxing spray of the free standing side shower.

#### USP's

- Private Garden Space
- Expansive Sun deck Bed
- 55" LED TV with BOSE® surround sound system
- Five fixture bathroom with Bliss amenities

Room Size : 100 Sq.m

Specifications : Garden | Partial Sea View and