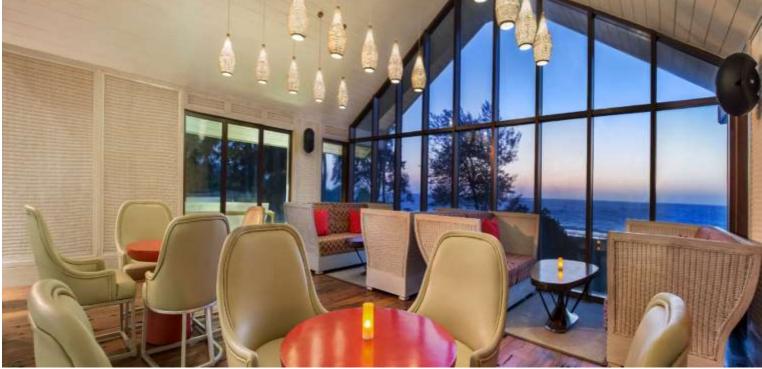

## WOOBAR LIVING ROOM

Flirt, play, sip and eat, The Living room, where sophistication is matched with a stimulating cocktail & coffee culture paired with local & international bites.

WOOBAR is the epicentre of entertainment, where we energize the sunset socializing of cocktail mixing and mingling to great heights. WOOBAR is the ultimate destination to sip and surround yourself with a twist of Goan flavour.