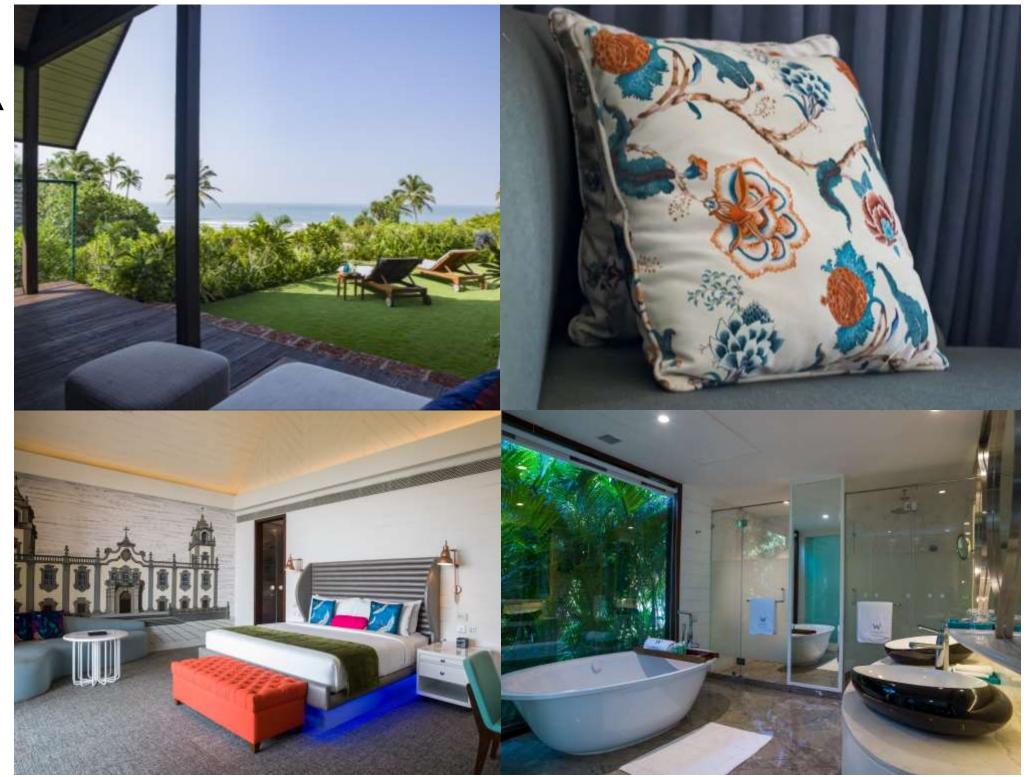

## SPECTACULAR ROOMS

Curl up and relax in the comfort of the chaise lounge on your very own spacious balcony where you can spend your days taking in the view of our charming garden and the sounds of the Vagator waves beating the shore and the glorious painted Goa sunset.

The surreal white, with colors of Goa's heritage is all around your Haven, inspired by the natural tones of the pristine beaches and set against wooden and terrazzo flooring.

## MARVELOUS SUITE

Dream sweet dreams snuggled under a comfortingly soft goose-down duvet on our luxurious Signature W bed's plush pillow-top mattress and 350-thread-count Egyptian cotton sheets.

Walk into our spacious bathroom and take a long, relaxing spell in the over-sized bathtub, or a revitalizing shower and spoil your self with the bath amenities.

And when you want to rest, slip into something more comfortable, such as the Signature W bed, with a lavish 350-thread-count Egyptian cotton sheets, pillow-top mattress and plush pillows.

Pamper yourself with some of the Bliss® bath amenities and relax in the over-sized bathtub in the terrazzo bathroom or stand under the muscle relaxing spray of the free standing side shower.