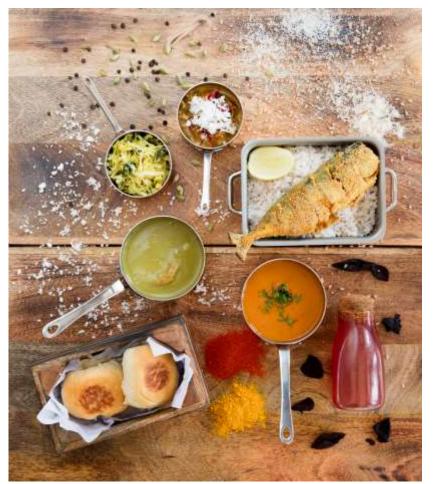

### THE KITCHEN TABLE

The Kitchen Table offers all-day dining, inspired by the local goan cuisine influenced by modern interpretations of classics. A true essence of local ingredients in its freshest, seasonal, and most authentic form.

Get playful with the Dinner and Lunch. Our cuisine depicts dishes from around the globe as well as local favorites. The Goan inspired selection and the wood oven pizzas are nothing but tantalizing.

Minimizing our carbon footprint, the Kitchen Table practices farm-to-table and sustainable dinning methods.

#### The Food Culture:

Amplifying mornings with a colossal breakfast selection from regional delicacies, international breakfast fare and re-energizing smoothies and fruit bowls.

Covers: 180

Cuisine: European | Indian | Asian