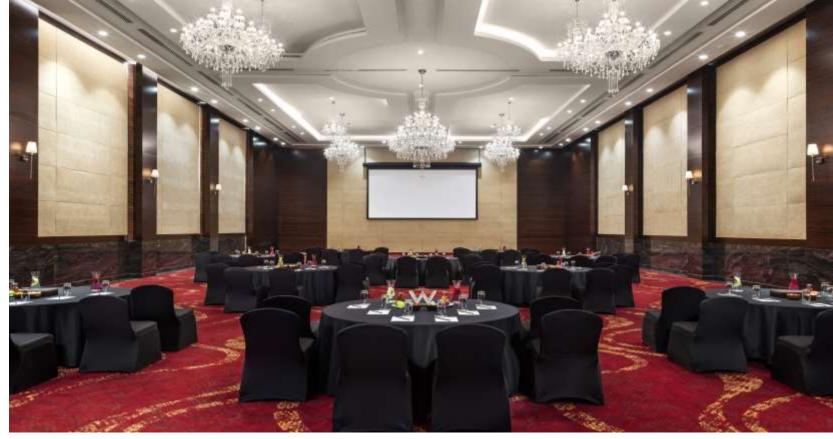

# THE GREAT ROOM

Get away, and get it done in our Great Room, which accommodates up to 260 guest comfortably and makes every event spectacular on a grand scale.

A stunning surround built with pillar less ceiling, and separate access to make it your own space.

Covers: 260 Guests

Layout: Cluster | U Shape | Classroom | Theatre

**Atmosphere**: Intimate to Formal

Setting: Indoor & Outdoor

ROOM SIZE : 3604 Sq.ft
Pre-Function Area. : 528 Sq.ft
Reception : 428 Sq.ft