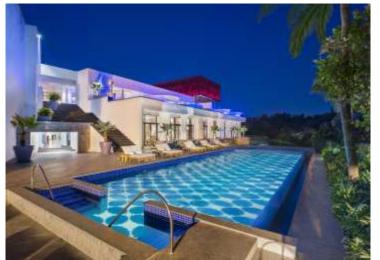

## RESORT OVERVIEW EXPLORE. EXPERIENCE. RETREAT

First W HOTEL in India designed by Design Wilkes | 25 acres of tropical paradise | Beachfront location | Shadowed by the magnificent historic legacy of the Portuguese Chapora Fort on Vagator Beach.

- 121 Rooms | Suite | Villas | Chalets
- 4 Dining Venues
- 7 Event Spaces
- Away Spa by W Hotels
- FIT Gym
- WEE KIDS Play Zone
- W The Store
- WET® Outdoor Pool
- Wired Business Center
- Whatever/Whenever®
- W Insider