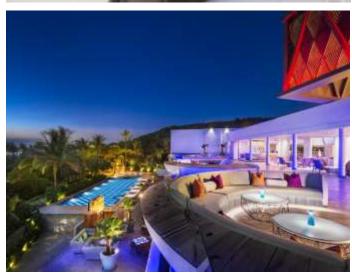

### ROCKPOOL

Evolved from the primitive beat of Goa, Rockpool allows you to escape into a trance while admiring the most glorified sunsets of Goa with vibrant and upbeat music. Here you can recharge at noon, catching that Goan tan with your first although perhaps not last W Signature cocktail or dance into the night with the sunset as your backdrop. If you're lucky you might just catch a world-famous DJ spinning at our decks.

With a panoramic shifting view of different dynasties, ROCKPOOL is the space where vibrant resort living beckons from sparkling Vagator beach to dramatic red cliffs, making it India's most exotic hideaway.

#### Beverage Culture:

A Fresh take on summer cocktails inspired from the region with mainstream mixology. Fruits and vegetables serve as the main cooler on a hot day by ROCKPOOL. Sustainability lies in the heart of our beverage program.