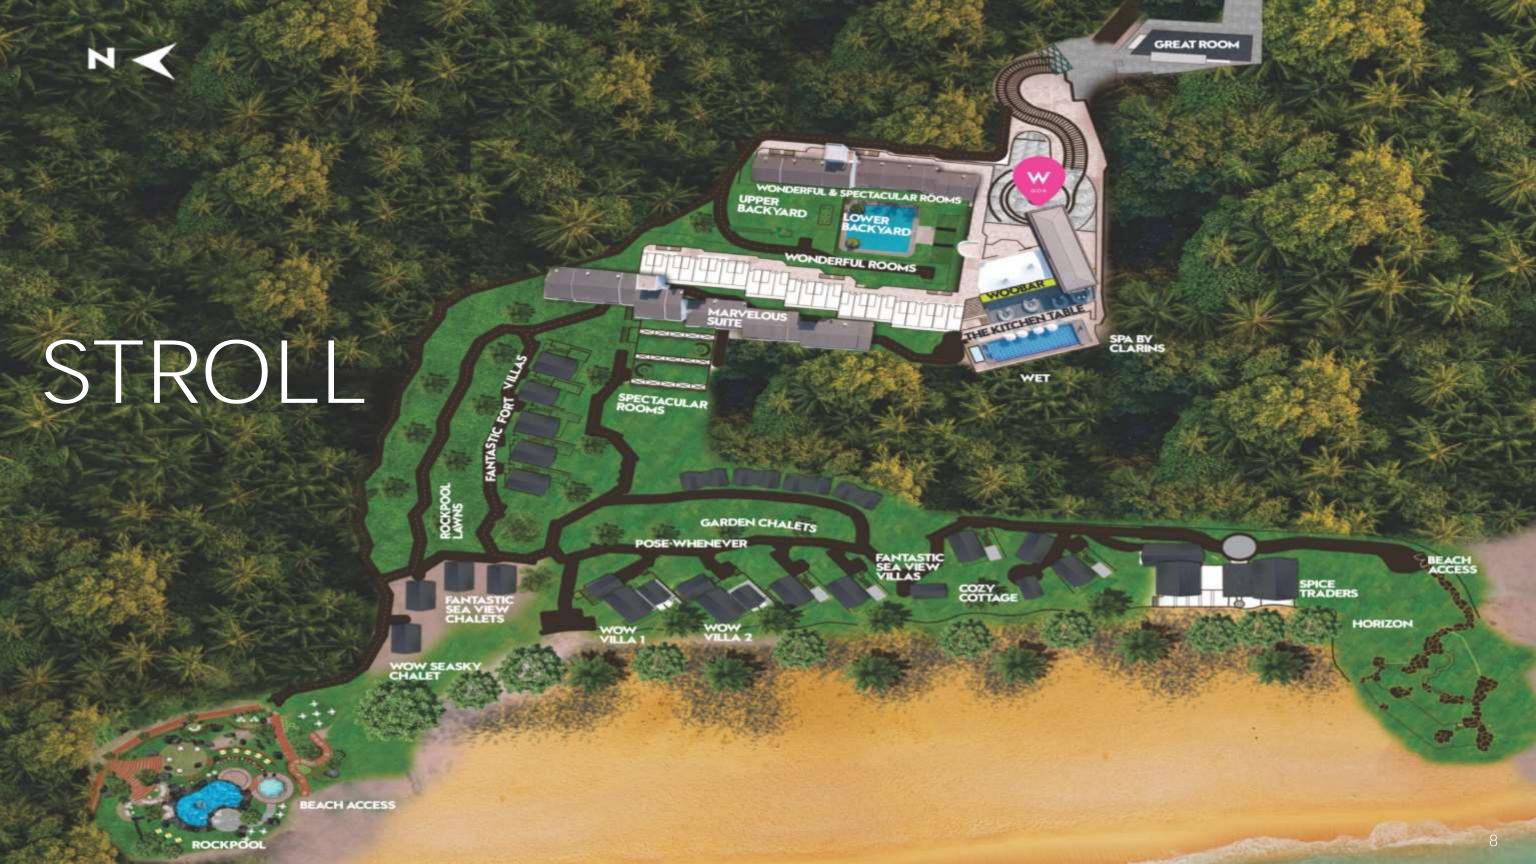

## RESORT OVERVIEW EXPLORE. EXPERIENCE. RETREAT

First W HOTEL in India designed by Design Wilkes | 25 acres of tropical paradise | Beachfront location | Shadowed by the magnificent historic legacy of the Portuguese Chapora Fort on Vagator Beach.

- 121 Rooms | Suite | Villas | Chalets
- 4 Dining Venues
- 7 Event Spaces
- Away Spa by W Hotels
- FIT Gym
- WEE KIDS Play Zone
- W The Store
- WET® Outdoor Pool
- Wired Business Center
- Whatever/Whenever®
- W Insider

## B&F OVERVIEW

- 1. The Kitchen Table Three Meal Restaurant
- 2. Living Room / WOOBAR Arrival Lounge and Bar
- 3. ROCKPOOL Beach Club
- 4. Spice Traders
  Signature Asian Restaurant

## SPACES OVERVIEW

- Great Room Banquet Hall
- 2. Wired
  Business Center
- 3. Backyard Outdoor Duplex Space
- 4. Rockpool Lawns Event Space by Rockpool
- 5. Horizon & The House of Red Event Space & PDR by Spice Traders