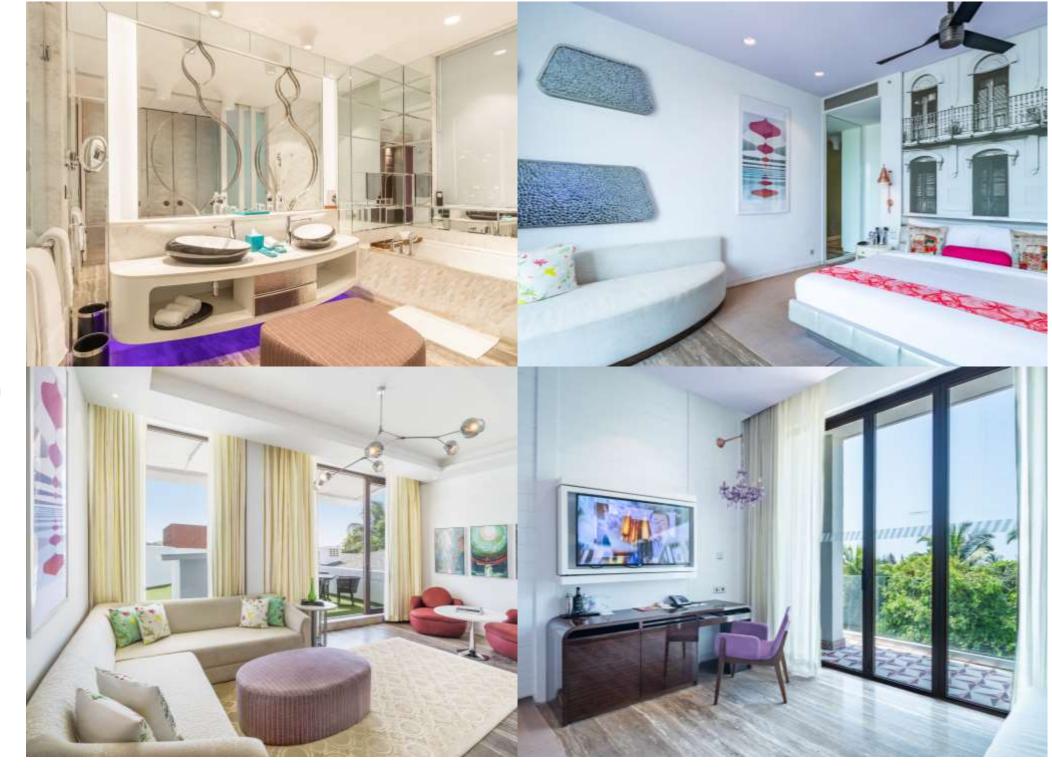

## FANTASTIC SEAFRONT VILLA

Live it up in your Fantastic Sea-view Villa. Listen to the sound of the waves lashing the sand and take in the beauty of the coral skies at sunset. Sit out in the glitzy moonlit nights and breathe in the heady fragrance from our verdant gardens mixed with the salty sea breezes. You can have it all when you Escape to the Edge.

#### USP's

- Private Garden Space
- Expansive Sun deck Bed
- 55" LED TV with BOSE® surround sound system
- Bliss amenities

Room Size : 120 Sq.m

Specifications : Sea front | Private

garden with palm trees

## WOW VILLA

Stroll through the gate into the charming garden, lush with handpicked flora. Relax on the wraparound deck, overlooking the spectacular Vagator Beach where the waters of the Arabian Sea crash on the shore, where the fiery sunsets are to be seen to be believed. This villa is a place for supreme relaxation and rejuvenation. Your private paradise awaits.

#### USP's

- Private Garden Space
- Expansive Sun deck Bed
- 55" LED TV with BOSE® surround sound system
- Bliss amenities

Room Size : 250 Sq.m

Specifications : Sea front | 3 unit Villa

2Bedroom + 1 Living room

with private dining area and an

expansive landscape