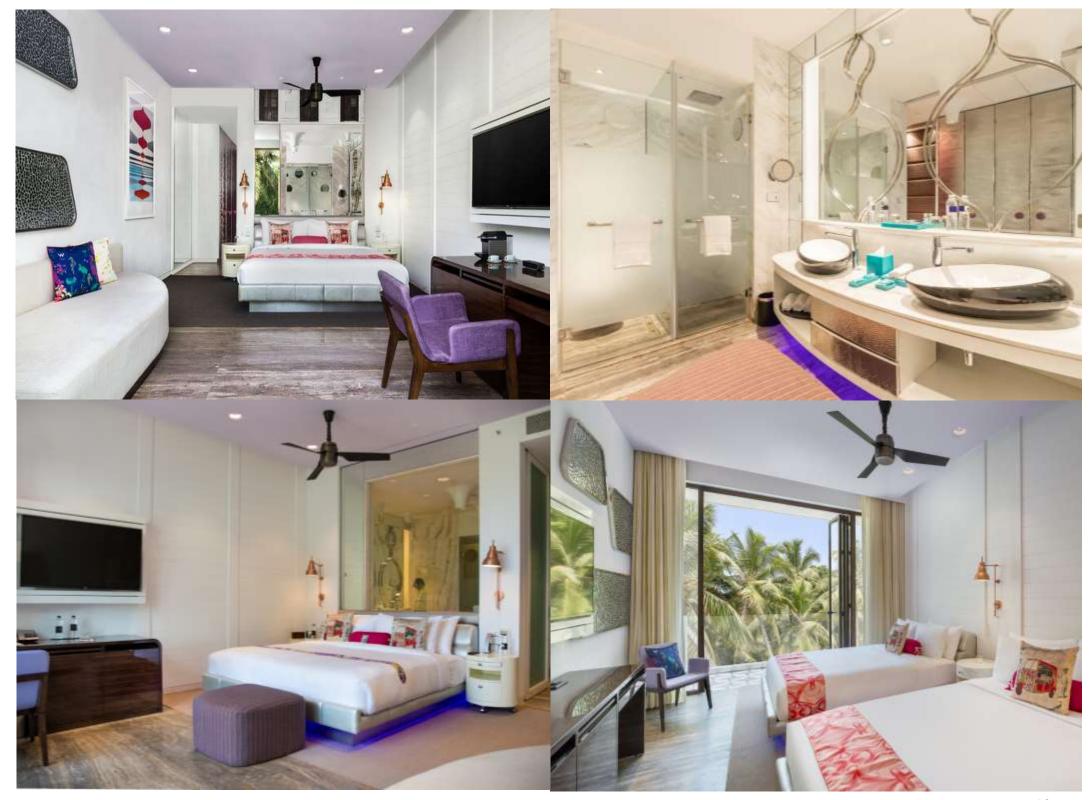

## MARVELOUS SUITE

Dream sweet dreams snuggled under a comfortingly soft goose-down duvet on our luxurious Signature W bed's plush pillow-top mattress and 350-thread-count Egyptian cotton sheets.

Walk into our spacious bathroom and take a long, relaxing spell in the over-sized bathtub, or a revitalizing shower and spoil your self with the bath amenities.

#### USP's

- Furnished balcony/ Sit outs section
- 49" LED TV
- W Signature Bed
- Bliss amenities
- Private Terrace

Room Size : 90 Sq.m Bed type : King

Specifications : Separate Living room |

2 Bathrooms

## COZY COTTAGE

An exquisite cottage with custom designed interiors secluded in our lush and verdant gardens, soaked in sunlight from dawn to dusk...it's just one of the experiences in our Cozy Cottages.

Relax and de-stress in this serenity and re-energize in the cozy king- sized signature W bed so that you can do it all again the next day.

Stay connected miles away at the work desk with High-Speed Internet Access.

#### USP's

- Furnished balcony/ Sit outs section
- 49" LED TV
- W Signature Bed
- Bliss® amenities

Room Size : 26 Sq.m Bed type : King

Specifications : 1 Bedroom cottage | Veranda

Garden View