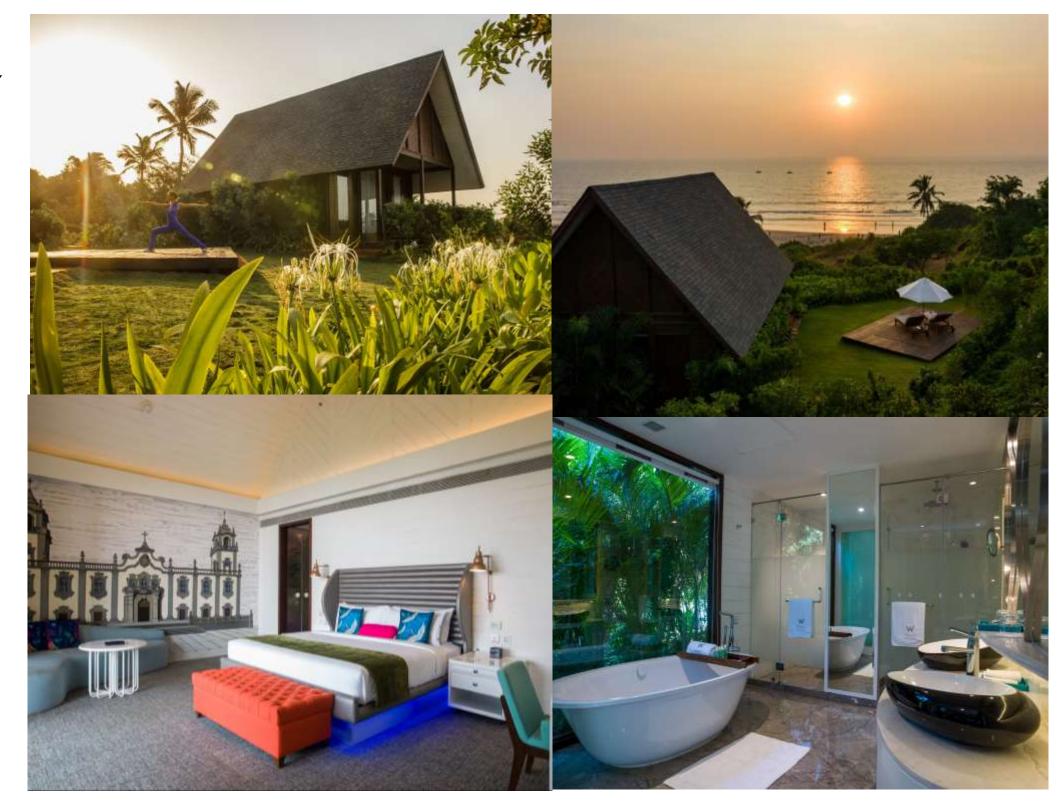

## FANTASTIC SEAFRONT VILLA

Live it up in your Fantastic Sea-view Villa. Listen to the sound of the waves lashing the sand and take in the beauty of the coral skies at sunset. Sit out in the glitzy moonlit nights and breathe in the heady fragrance from our verdant gardens mixed with the salty sea breezes. You can have it all when you Escape to the Edge.

## WOW SEA SKY CHALET

A one-of-a-kind luxuriously appointed wooden chalet on the Edge, perched on a hilltop - overlooking unrestricted views of the sea, blending into stunning hues of the sunset.

Lounge in your private garden to the sound of the waves and the sights of the sea. Soak up Goa's electric pulse as you step out to the deck and groove to the beats from Rockpool. Detox. Retox. Repeat.

## MARVELOUS SUITE

Dream sweet dreams snuggled under a comfortingly soft goose-down duvet on our luxurious Signature W bed's plush pillow-top mattress and 350-thread-count Egyptian cotton sheets.

Walk into our spacious bathroom and take a long, relaxing spell in the over-sized bathtub, or a revitalizing shower and spoil your self with the bath amenities.