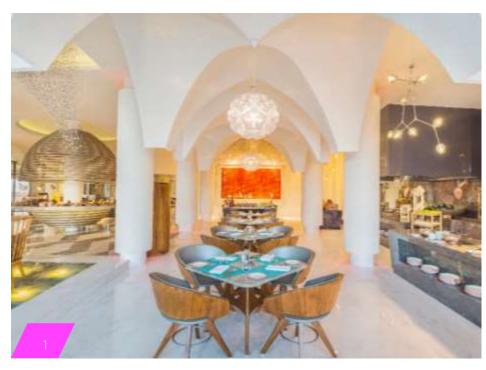

### THE KITCHEN TABLE

The Kitchen Table offers all-day dining, inspired by the local goan cuisine influenced by modern interpretations of classics. A true essence of local ingredients in its freshest, seasonal, and most authentic form.

Get playful with the Dinner and Lunch. Our cuisine depicts dishes from around the globe as well as local favorites. The Goan inspired selection and the wood oven pizzas are nothing but tantalizing.

Minimizing our carbon footprint, the Kitchen Table practices farm-to-table and sustainable dinning methods.

#### The Food Culture:

Amplifying mornings with a colossal breakfast selection from regional delicacies, international breakfast fare and re-energizing smoothies and fruit bowls.

Covers: 180

Cuisine: European | Indian | Asian