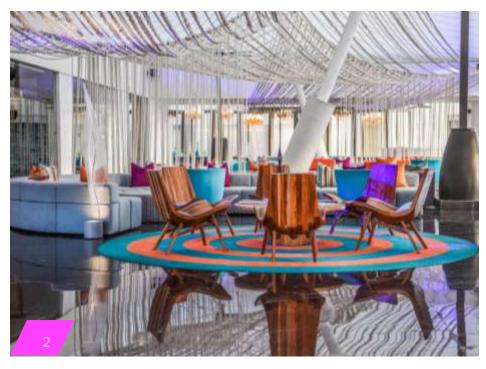

## WOOBAR LIVING ROOM

Flirt, play, sip and eat, The Living room, where sophistication is matched with a stimulating cocktail & coffee culture paired with local & international bites.

WOOBAR is the epicentre of entertainment, where we energize the sunset socializing of cocktail mixing and mingling to great heights. WOOBAR is the ultimate destination to sip and surround yourself with a twist of Goan flavour.

#### Beverage Culture:

The trendsetting mixology culture showcases the unexpected with an exploration of flavors and innovation. The approach to modern interpretation of classics is sipped through with a storytelling and local relevance.

#### The Food Culture:

Bites have never tasted this good with a fusion of international and regional fare with a "W Twist" on Small bites and finger food.

Covers: 65

Cuisine: Bites & Bigger Bites

Time: 1100-2300hrs

**Atmosphere**: Trendy | Casual

Setting: Indoor & Outdoor