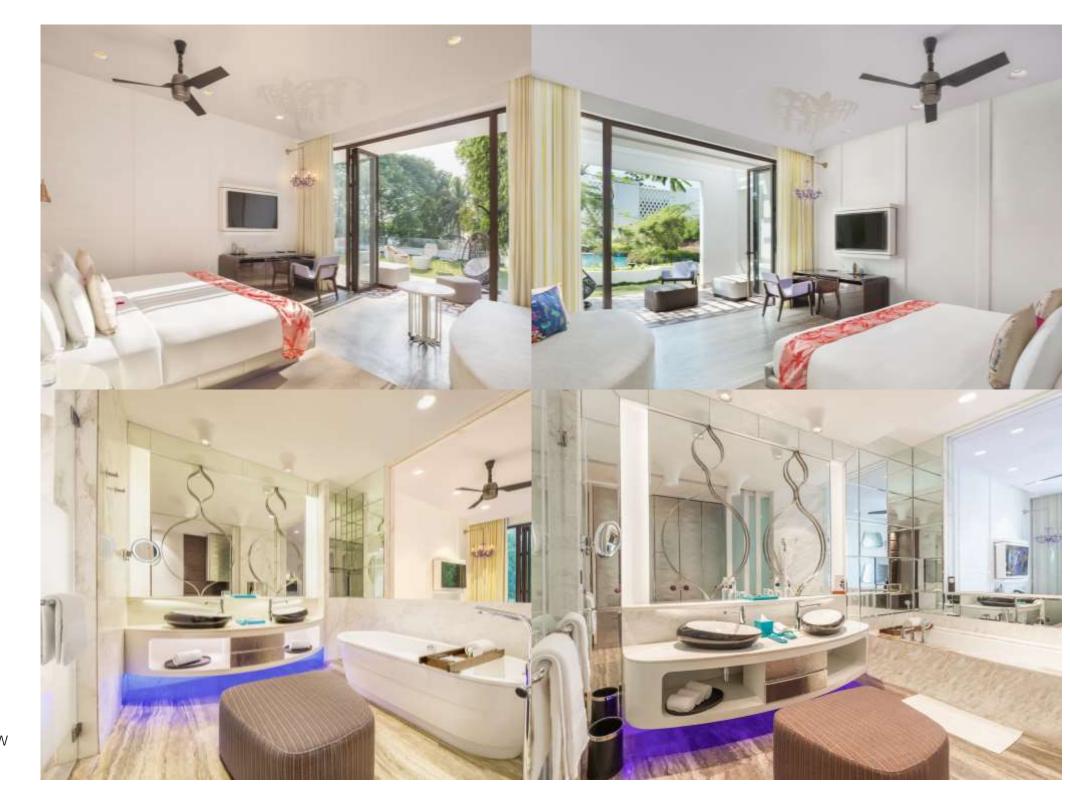

## FANTASTIC GARDEN VILLA

An exquisitely landscaped private oasis with vibrantly decorated rooms. A sprawling sundeck with a lush garden view. We have crafted this villa for a never-ending luxurious experience at the Edge.

And when you want to rest, slip into something more comfortable, such as the Signature W bed, with a lavish 350-thread-count Egyptian cotton sheets, pillow-top mattress and plush pillows.

Pamper yourself with some of the Bliss® bath amenities and relax in the over-sized bathtub in the terrazzo bathroom or stand under the muscle relaxing spray of the free standing side shower.

#### USP's

- Private Garden Space
- Expansive Sun deck Bed
- 55" LED TV with BOSE® surround sound system
- Five fixture bathroom with Bliss amenities

Room Size : 100 Sq.m

Specifications : Garden | Partial Sea View and

a sprawling garden

## FANTASTIC SEAFRONT VILLA

Live it up in your Fantastic Sea-view Villa. Listen to the sound of the waves lashing the sand and take in the beauty of the coral skies at sunset. Sit out in the glitzy moonlit nights and breathe in the heady fragrance from our verdant gardens mixed with the salty sea breezes. You can have it all when you Escape to the Edge.