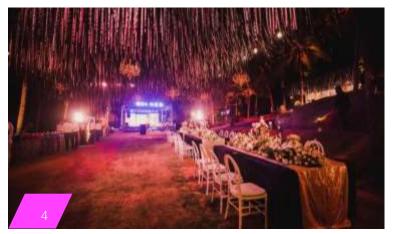

## ROCKPOOL AND THE LAWNS

Kick-back with an informal meet & greet or turn it up with a day party at the Backyard which lies under the shadow of the historic Chapora Fort. This venue lets your host the best of both worlds business & pleasure!

If work isn't working for you, hit the pause button or power up new concepts at our vibrant backyard garden. Captivate audiences and mesmerise guests when we propel your private or corporate event from an everyday occurrence to a momentous affair to remember

Capacity: 350 - 400 Guests

Area: 900 Sq.m

**Atmosphere**: Intimate to Formal

Setting: Outdoor