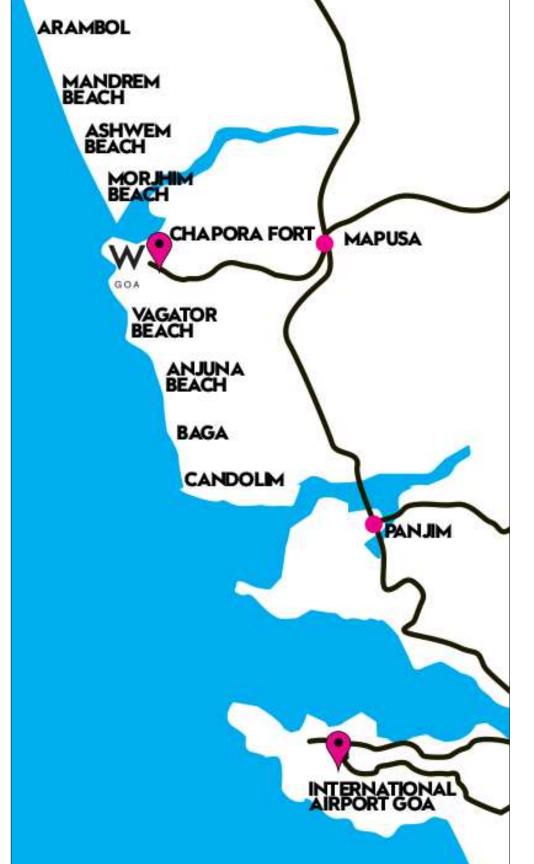

#### DABOLIM AIRPORT GOA - GOI

Distance : 43 KMs /27 Miles

Direction : North-West Travel Time : 1hr 15 minutes

Prepaid Taxi Fare : INR 1500 (approx.)

#### BEACHES OF NORTH GOA

Candolim : 10 kms/25 mins
Baga : 8 kms/20 mins
Anjuna : 3 kms/5 mins
Vagator : Hotel Front

Morjim : 13 kms/25 mins
Ashvem : 13 kms/25 mins
Mandrem : 14 kms/30 mins
Arambol : 18 kms/35 mins