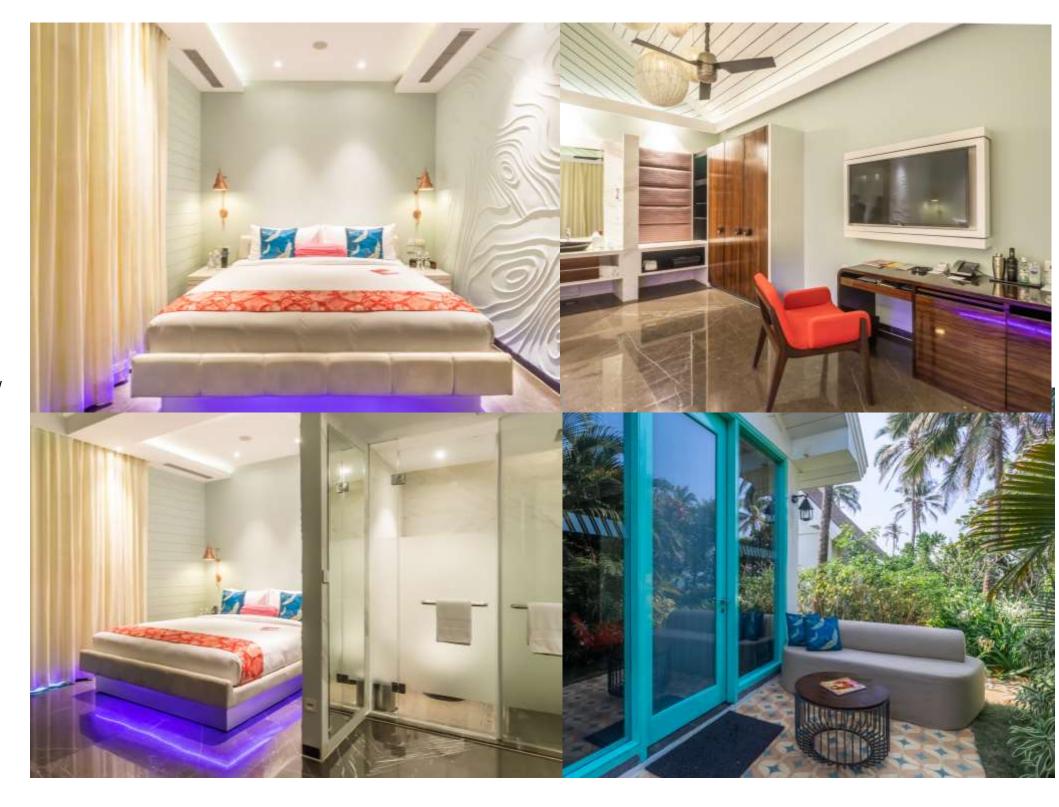

# WONDERFUL ROOMS

A Sprawling hideaway accompanied with luxurious comforts, that one can sink into. Urban gadgets you can play with, to your heart's content and stroll through our lush, panoramic gardens.

#### USP's

- Furnished Balcony/ Sit out section
- 49" LED TV
- W Signature Bed
- Bliss amenities

Room Size : 52-55 Sq.m

Bed type : King / Queen Double

Specifications: Garden View

## SPECTACULAR ROOMS

Curl up and relax in the comfort of the chaise lounge on your very own spacious balcony where you can spend your days taking in the view of our charming garden and the sounds of the Vagator waves beating the shore and the glorious painted Goa sunset.

The surreal white, with colors of Goa's heritage is all around your Haven, inspired by the natural tones of the pristine beaches and set against wooden and terrazzo flooring.

#### USP's

- Furnished balcony/ Sit out section
- 49" LED TV
- W Signature bed
- Bliss amenities

Room Size : 60 Sq.m Bed type : King

Specifications : Extended living area | Garden view