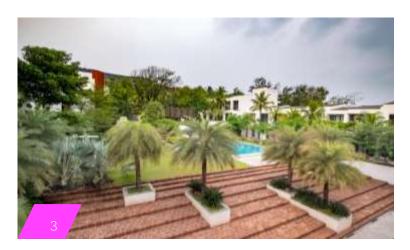

## BACKYARD

Kick-back with an informal meet & greet or turn it up with a day party at the Backyard which lies under the shadow of the historic Chapora Fort. This venue lets your host the best of both worlds business & pleasure!

If work isn't working for you, hit the pause button or power up new concepts at our vibrant backyard garden. Captivate audiences and mesmerise guests when we propel your private or corporate event from an everyday occurrence to a momentous affair to remember

Capacity: 350 - 400 Guests

Area: 900 Sq.m

**Atmosphere**: Intimate to Formal

Setting: Outdoor