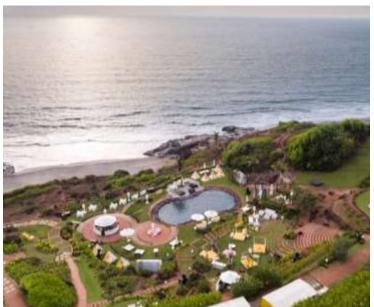

## BACKYARD

Kick-back with an informal meet & greet or turn it up with a day party at the Backyard which lies under the shadow of the historic Chapora Fort. This venue lets your host the best of both worlds business & pleasure!

If work isn't working for you, hit the pause button or power up new concepts at our vibrant backyard garden. Captivate audiences and mesmerise guests when we propel your private or corporate event from an everyday occurrence to a momentous affair to remember

Capacity: 350 - 400 Guests

Area: 900 Sq.m

**Atmosphere**: Intimate to Formal

Setting: Outdoor

## ROCKPOOL AND THE LAWNS

Kick-back with an informal meet & greet or turn it up with a day party at the Backyard which lies under the shadow of the historic Chapora Fort. This venue lets your host the best of both worlds business & pleasure!