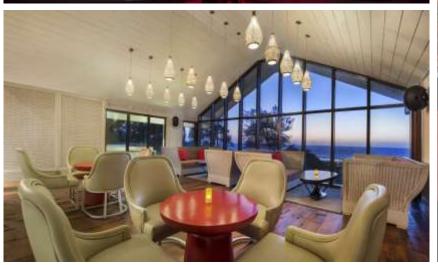

## WOOBAR LIVING ROOM

Flirt, play, sip and eat, The Living room, where sophistication is matched with a stimulating cocktail & coffee culture paired with local & international bites.

WOOBAR is the epicentre of entertainment, where we energize the sunset socializing of cocktail mixing and mingling to great heights. WOOBAR is the ultimate destination to sip and surround yourself with a twist of Goan flavour.