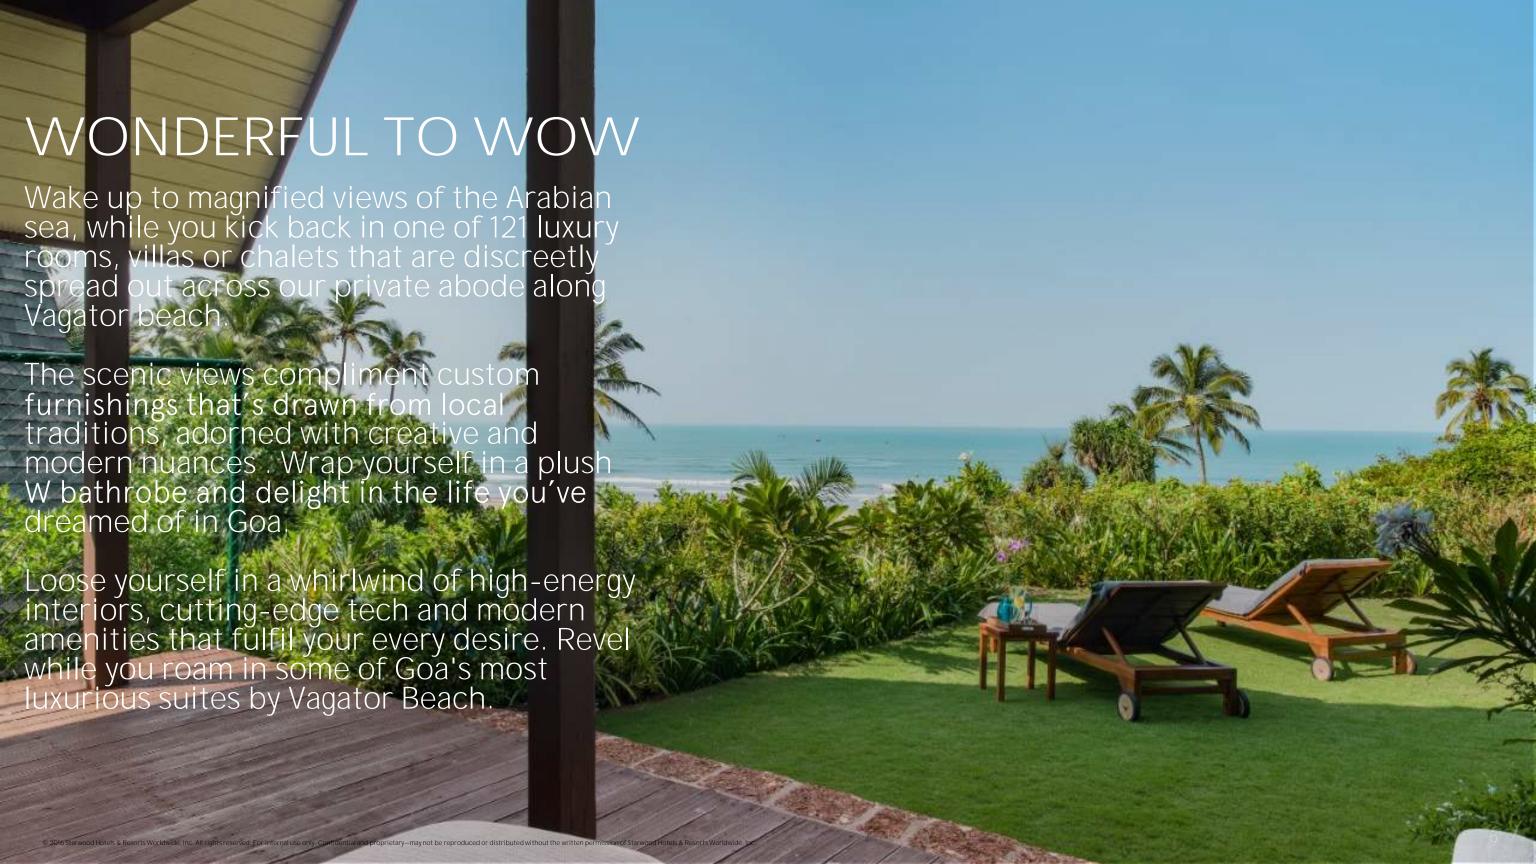

# WONDERFUL ROOMS

A Sprawling hideaway accompanied with luxurious comforts, that one can sink into. Urban gadgets you can play with, to your heart's content and stroll through our lush, panoramic gardens.

#### USP's

- Furnished Balcony/ Sit out section
- 49" LED TV
- W Signature Bed
- Bliss amenities

Room Size : 52-55 Sq.m

Bed type : King / Queen Double

Specifications: Garden View

## SPECTACULAR ROOMS

Curl up and relax in the comfort of the chaise lounge on your very own spacious balcony where you can spend your days taking in the view of our charming garden and the sounds of the Vagator waves beating the shore and the glorious painted Goa sunset.

The surreal white, with colors of Goa's heritage is all around your Haven, inspired by the natural tones of the pristine beaches and set against wooden and terrazzo flooring.

#### USP's

- Furnished balcony/ Sit out section
- 49" LED TV
- W Signature bed
- Bliss amenities

Room Size : 60 Sq.m Bed type : King

Specifications : Extended living area | Garden view