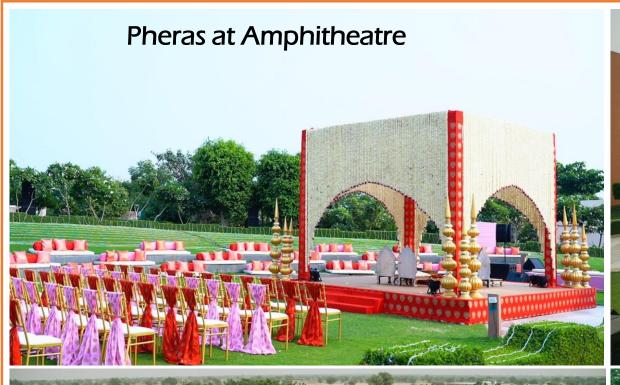

### Weddings and Events

Extensive indoor and outdoor banqueting, events facilities together with contemporary support features make Welcomhotel Jodhpur an ideal location for themed social events and weddings.

| VENUE                        | VENUE DIMENSION             |                  | TOTAL AREA       |           |  |
|------------------------------|-----------------------------|------------------|------------------|-----------|--|
| Meeting                      | (LxWxH) ft.                 | Area - SQ. Feet. | Area - SQ. Meter | Reception |  |
| Akbar Hall                   | 75.5x48.1x13.25             | 3632             | 337              | 300-350   |  |
| Akbar Hall - 1               | 37.7x48.1x13.25             | 1813             | 168              | 150-180   |  |
| Akbar Hall - 2               | 37.7x48.1x13.25             | 1813             | 168              | 150-180   |  |
| Akbar Hall -<br>Pre-Function | 86.9x20.11                  | 1748             | 162              |           |  |
| Jodha Hall                   | 57.3x48.1x13.25             | 2756             | 256              | 150-180   |  |
| Jodha Hall -<br>Pre-Function | 59.4x20.11                  | 1195             | 111              |           |  |
| Mandore Bagh - 1             | 177x81                      | 14337            | 1332             | 800-1000  |  |
| Mandore Bagh - 2             | 163x79                      | 12877            | 1196             | 700-900   |  |
| Mandore Bagh - 3             | 271x152                     | 41192            | 3827             | 2500-3000 |  |
| Residential Lawn - 1         | 128x92                      | 11776            | 1094             | 500-600   |  |
| Residential Lawn - 2         | Residential Lawn - 2 146x85 |                  | 1153             | 700-900   |  |
| Bistro Lawn - 1              | 80x53                       | 4240             | 394              | 150-180   |  |
| Bistro Lawn - 2              | 100x71                      | 7100             | 660              | 250-280   |  |