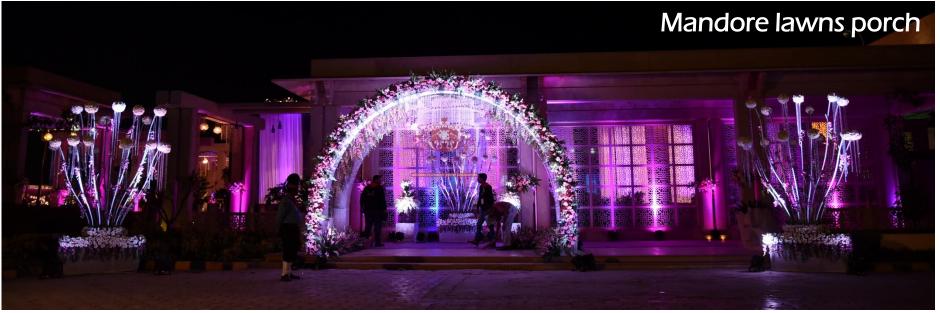

### Weddings and Events

Extensive indoor and outdoor banqueting, events facilities together with contemporary support features make Welcomhotel Jodhpur an ideal location for themed social events and weddings.

| VENUE                        | VENUE DIMENSION             |                  | TOTAL AREA       |           |  |
|------------------------------|-----------------------------|------------------|------------------|-----------|--|
| Meeting                      | (LxWxH) ft.                 | Area - SQ. Feet. | Area - SQ. Meter | Reception |  |
| Akbar Hall                   | 75.5x48.1x13.25             | 3632             | 337              | 300-350   |  |
| Akbar Hall - 1               | 37.7x48.1x13.25             | 1813             | 168              | 150-180   |  |
| Akbar Hall - 2               | 37.7x48.1x13.25             | 1813             | 168              | 150-180   |  |
| Akbar Hall -<br>Pre-Function | 86.9x20.11                  | 1748             | 162              |           |  |
| Jodha Hall                   | 57.3x48.1x13.25             | 2756             | 256              | 150-180   |  |
| Jodha Hall -<br>Pre-Function | 59.4x20.11                  | 1195             | 111              |           |  |
| Mandore Bagh - 1             | 177x81                      | 14337            | 1332             | 800-1000  |  |
| Mandore Bagh - 2             | 163x79                      | 12877            | 1196             | 700-900   |  |
| Mandore Bagh - 3             | 271x152                     | 41192            | 3827             | 2500-3000 |  |
| Residential Lawn - 1         | 128x92                      | 11776            | 1094             | 500-600   |  |
| Residential Lawn - 2         | Residential Lawn - 2 146x85 |                  | 1153             | 700-900   |  |
| Bistro Lawn - 1              | 80x53                       | 4240             | 394              | 150-180   |  |
| Bistro Lawn - 2              | 100x71                      | 7100             | 660              | 250-280   |  |