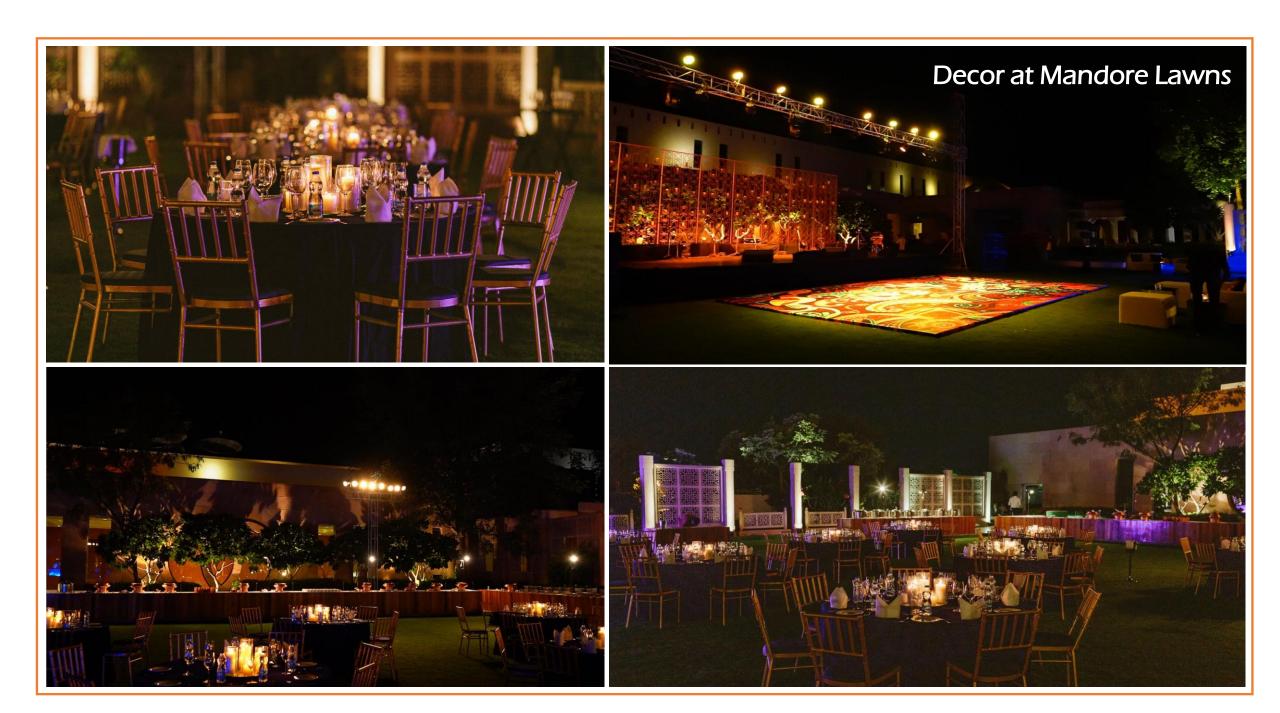

### Weddings and Events

Extensive indoor and outdoor banqueting, events facilities together with contemporary support features make Welcomhotel Jodhpur an ideal location for themed social events and weddings.

| VENUE                        | VENUE DIMENSION             |                  | TOTAL AREA       |           |  |
|------------------------------|-----------------------------|------------------|------------------|-----------|--|
| Meeting                      | (LxWxH) ft.                 | Area - SQ. Feet. | Area - SQ. Meter | Reception |  |
| Akbar Hall                   | 75.5x48.1x13.25             | 3632             | 337              | 300-350   |  |
| Akbar Hall - 1               | 37.7x48.1x13.25             | 1813             | 168              | 150-180   |  |
| Akbar Hall - 2               | 37.7x48.1x13.25             | 1813             | 168              | 150-180   |  |
| Akbar Hall -<br>Pre-Function | 86.9x20.11                  | 1748             | 162              |           |  |
| Jodha Hall                   | 57.3x48.1x13.25             | 2756             | 256              | 150-180   |  |
| Jodha Hall -<br>Pre-Function | 59.4x20.11                  | 1195             | 111              |           |  |
| Mandore Bagh - 1             | 177x81                      | 14337            | 1332             | 800-1000  |  |
| Mandore Bagh - 2             | 163x79                      | 12877            | 1196             | 700-900   |  |
| Mandore Bagh - 3             | 271x152                     | 41192            | 3827             | 2500-3000 |  |
| Residential Lawn - 1         | 128x92                      | 11776            | 1094             | 500-600   |  |
| Residential Lawn - 2         | Residential Lawn - 2 146x85 |                  | 1153             | 700-900   |  |
| Bistro Lawn - 1              | 80x53                       | 4240             | 394              | 150-180   |  |
| Bistro Lawn - 2              | 100x71                      | 7100             | 660              | 250-280   |  |