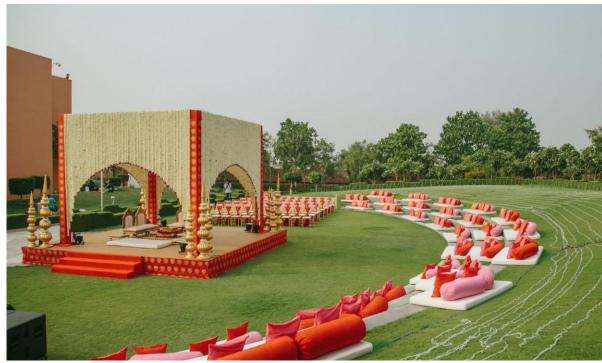

### Weddings and Events

Extensive indoor and outdoor banqueting, events facilities together with contemporary support features make Welcomhotel Jodhpur an ideal location for themed social events and weddings.

| VENUE                        | VENUE DIMENSION             |                  | TOTAL AREA       |           |  |
|------------------------------|-----------------------------|------------------|------------------|-----------|--|
| Meeting                      | (LxWxH) ft.                 | Area - SQ. Feet. | Area - SQ. Meter | Reception |  |
| Akbar Hall                   | 75.5x48.1x13.25             | 3632             | 337              | 300-350   |  |
| Akbar Hall - 1               | 37.7x48.1x13.25             | 1813             | 168              | 150-180   |  |
| Akbar Hall - 2               | 37.7x48.1x13.25             | 1813             | 168              | 150-180   |  |
| Akbar Hall -<br>Pre-Function | 86.9x20.11                  | 1748             | 162              |           |  |
| Jodha Hall                   | 57.3x48.1x13.25             | 2756             | 256              | 150-180   |  |
| Jodha Hall -<br>Pre-Function | 59.4x20.11                  | 1195             | 111              |           |  |
| Mandore Bagh - 1             | 177x81                      | 14337            | 1332             | 800-1000  |  |
| Mandore Bagh - 2             | 163x79                      | 12877            | 1196             | 700-900   |  |
| Mandore Bagh - 3             | 271x152                     | 41192            | 3827             | 2500-3000 |  |
| Residential Lawn - 1         | 128x92                      | 11776            | 1094             | 500-600   |  |
| Residential Lawn - 2         | Residential Lawn - 2 146x85 |                  | 1153             | 700-900   |  |
| Bistro Lawn - 1              | 80x53                       | 4240             | 394              | 150-180   |  |
| Bistro Lawn - 2              | 100x71                      | 7100             | 660              | 250-280   |  |