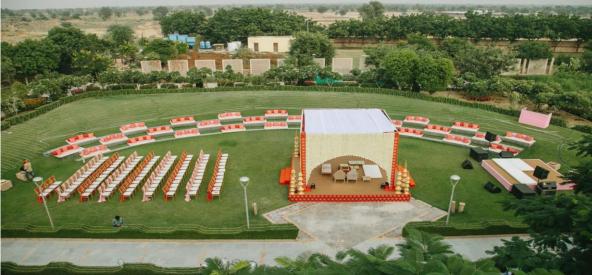

### Weddings and Events

Extensive indoor and outdoor banqueting, events facilities together with contemporary support features make Welcomhotel Jodhpur an ideal location for themed social events and weddings.

| VENUE                        | VENUE DIMENSION             |                  | TOTAL AREA       |           |  |
|------------------------------|-----------------------------|------------------|------------------|-----------|--|
| Meeting                      | (LxWxH) ft.                 | Area - SQ. Feet. | Area - SQ. Meter | Reception |  |
| Akbar Hall                   | 75.5x48.1x13.25             | 3632             | 337              | 300-350   |  |
| Akbar Hall - 1               | 37.7x48.1x13.25             | 1813             | 168              | 150-180   |  |
| Akbar Hall - 2               | 37.7x48.1x13.25             | 1813             | 168              | 150-180   |  |
| Akbar Hall -<br>Pre-Function | 86.9x20.11                  | 1748             | 162              |           |  |
| Jodha Hall                   | 57.3x48.1x13.25             | 2756             | 256              | 150-180   |  |
| Jodha Hall -<br>Pre-Function | 59.4x20.11                  | 1195             | 111              |           |  |
| Mandore Bagh - 1             | 177x81                      | 14337            | 1332             | 800-1000  |  |
| Mandore Bagh - 2             | 163x79                      | 12877            | 1196             | 700-900   |  |
| Mandore Bagh - 3             | 271x152                     | 41192            | 3827             | 2500-3000 |  |
| Residential Lawn - 1         | 128x92                      | 11776            | 1094             | 500-600   |  |
| Residential Lawn - 2         | Residential Lawn - 2 146x85 |                  | 1153             | 700-900   |  |
| Bistro Lawn - 1              | 80x53                       | 4240             | 394              | 150-180   |  |
| Bistro Lawn - 2              | 100x71                      | 7100             | 660              | 250-280   |  |