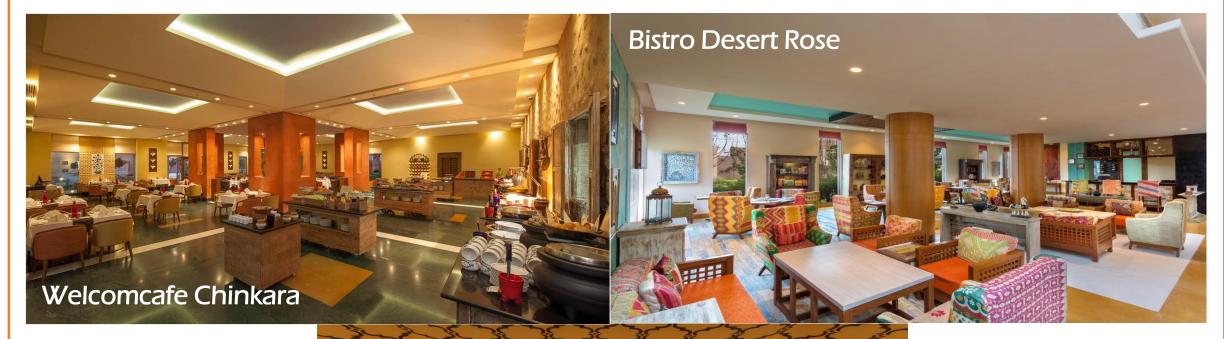

# Food & Beverage

A 3-meal restaurant that offers gourmet indulgences in Indian Welcomcafe Chinkara

and International cuisine. Seating capacity is 96 covers.

Bistro Desert Rose An all-day coffee shop, which offers a variety of hot beverages,

small plate and tea-time snacks. Seating capacity is 30 covers.

This fine dining restaurant offers delicacies from the Desert Serai

in a rustic ambiance of a royal Rajasthani Hunting Camp.

With an exceptional ambience and impeccable service, the