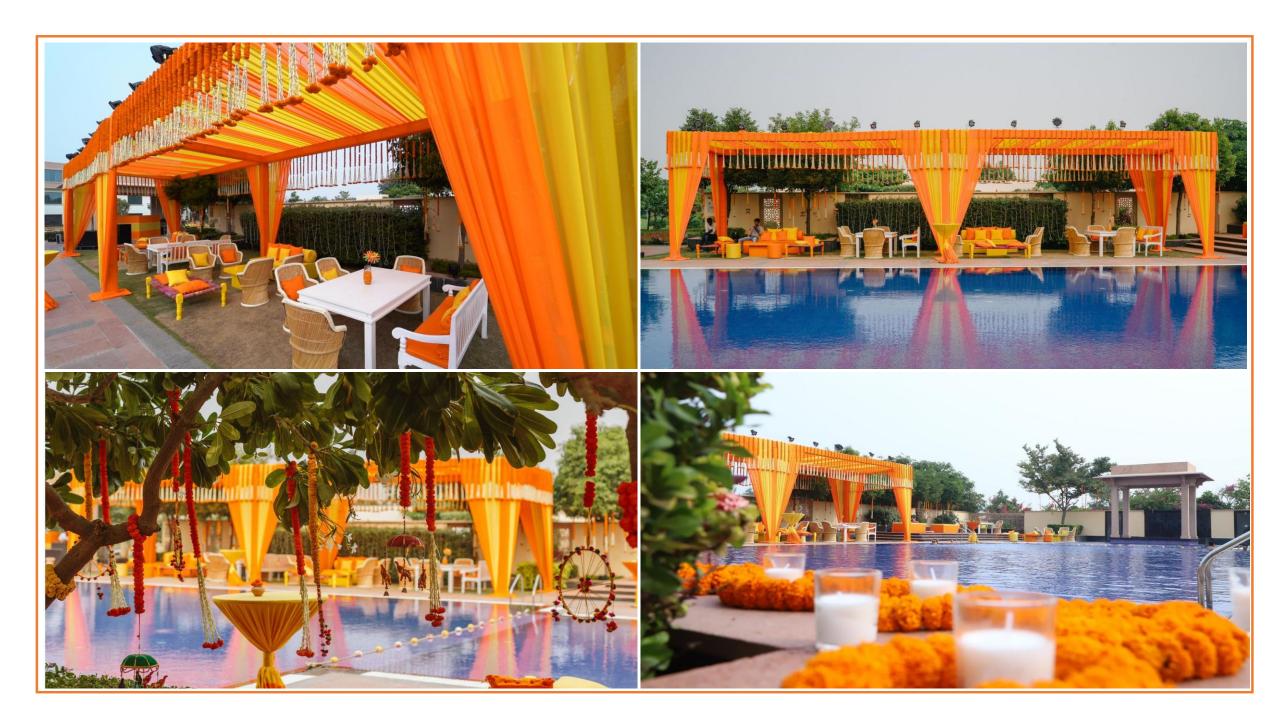

#### UNIQUE WEDDING FEATURES

- Showcase of local traditions, complemented with unparalleled luxury and its hallmark signature service.
- Two lavishly spread, luxurious independent Villas giving the host a feel of operating out of own house. Helps spread out the belongings and yet feel privacy.
- Food and Beverage dining concepts & options. ITC's culinary strength makes it even more inviting and special.
- Multiple lawns space to host different events without repeating a venue.
- All rooms with size 400 sq ft and above and with similar interiors and fitted with shower cubicle and bath tubs.
- Largest swimming pool and the area around ideal to host day time wedding events.

### Weddings and Events

Extensive indoor and outdoor banqueting, events facilities together with contemporary support features make Welcomhotel Jodhpur an ideal location for themed social events and weddings.