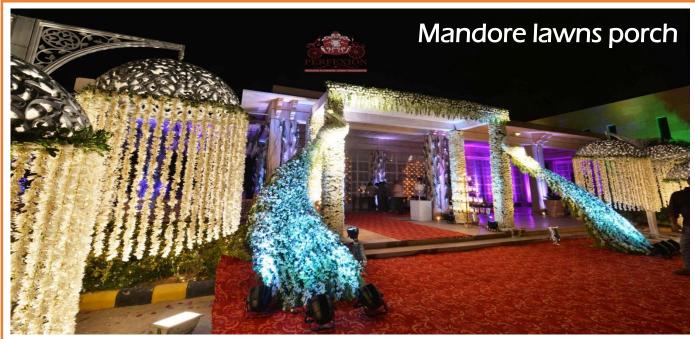

### Weddings and Events

Extensive indoor and outdoor banqueting, events facilities together with contemporary support features make Welcomhotel Jodhpur an ideal location for themed social events and weddings.

| VENUE                        | VENUE DIMENSION             |                  | TOTAL AREA       |           |  |
|------------------------------|-----------------------------|------------------|------------------|-----------|--|
| Meeting                      | (LxWxH) ft.                 | Area - SQ. Feet. | Area - SQ. Meter | Reception |  |
| Akbar Hall                   | 75.5x48.1x13.25             | 3632             | 337              | 300-350   |  |
| Akbar Hall - 1               | 37.7x48.1x13.25             | 1813             | 168              | 150-180   |  |
| Akbar Hall - 2               | 37.7x48.1x13.25             | 1813             | 168              | 150-180   |  |
| Akbar Hall -<br>Pre-Function | 86.9x20.11                  | 1748             | 162              |           |  |
| Jodha Hall                   | 57.3x48.1x13.25             | 2756             | 256              | 150-180   |  |
| Jodha Hall -<br>Pre-Function | 59.4x20.11                  | 1195             | 111              |           |  |
| Mandore Bagh - 1             | 177x81                      | 14337            | 1332             | 800-1000  |  |
| Mandore Bagh - 2             | 163x79                      | 12877            | 1196             | 700-900   |  |
| Mandore Bagh - 3             | 271x152                     | 41192            | 3827             | 2500-3000 |  |
| Residential Lawn - 1         | 128x92                      | 11776            | 1094             | 500-600   |  |
| Residential Lawn - 2         | Residential Lawn - 2 146x85 |                  | 1153             | 700-900   |  |
| Bistro Lawn - 1              | 80x53                       | 4240             | 394              | 150-180   |  |
| Bistro Lawn - 2              | 100x71                      | 7100             | 660              | 250-280   |  |