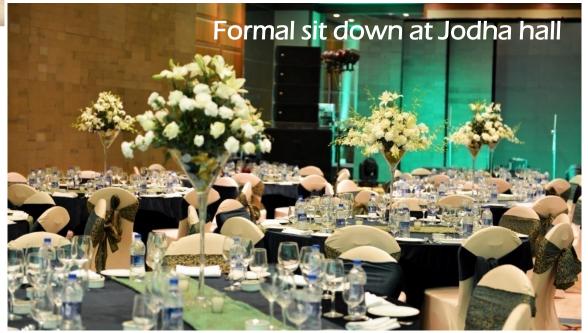

### Weddings and Events

Extensive indoor and outdoor banqueting, events facilities together with contemporary support features make Welcomhotel Jodhpur an ideal location for themed social events and weddings.

| VENUE                        | VENUE DIMENSION             |                  | TOTAL AREA       |           |  |
|------------------------------|-----------------------------|------------------|------------------|-----------|--|
| Meeting                      | (LxWxH) ft.                 | Area - SQ. Feet. | Area - SQ. Meter | Reception |  |
| Akbar Hall                   | 75.5x48.1x13.25             | 3632             | 337              | 300-350   |  |
| Akbar Hall - 1               | 37.7x48.1x13.25             | 1813             | 168              | 150-180   |  |
| Akbar Hall - 2               | 37.7x48.1x13.25             | 1813             | 168              | 150-180   |  |
| Akbar Hall -<br>Pre-Function | 86.9x20.11                  | 1748             | 162              |           |  |
| Jodha Hall                   | 57.3x48.1x13.25             | 2756             | 256              | 150-180   |  |
| Jodha Hall -<br>Pre-Function | 59.4x20.11                  | 1195             | 111              |           |  |
| Mandore Bagh - 1             | 177x81                      | 14337            | 1332             | 800-1000  |  |
| Mandore Bagh - 2             | 163x79                      | 12877            | 1196             | 700-900   |  |
| Mandore Bagh - 3             | 271x152                     | 41192            | 3827             | 2500-3000 |  |
| Residential Lawn - 1         | 128x92                      | 11776            | 1094             | 500-600   |  |
| Residential Lawn - 2         | Residential Lawn - 2 146x85 |                  | 1153             | 700-900   |  |
| Bistro Lawn - 1              | 80x53                       | 4240             | 394              | 150-180   |  |
| Bistro Lawn - 2              | 100x71                      | 7100             | 660              | 250-280   |  |