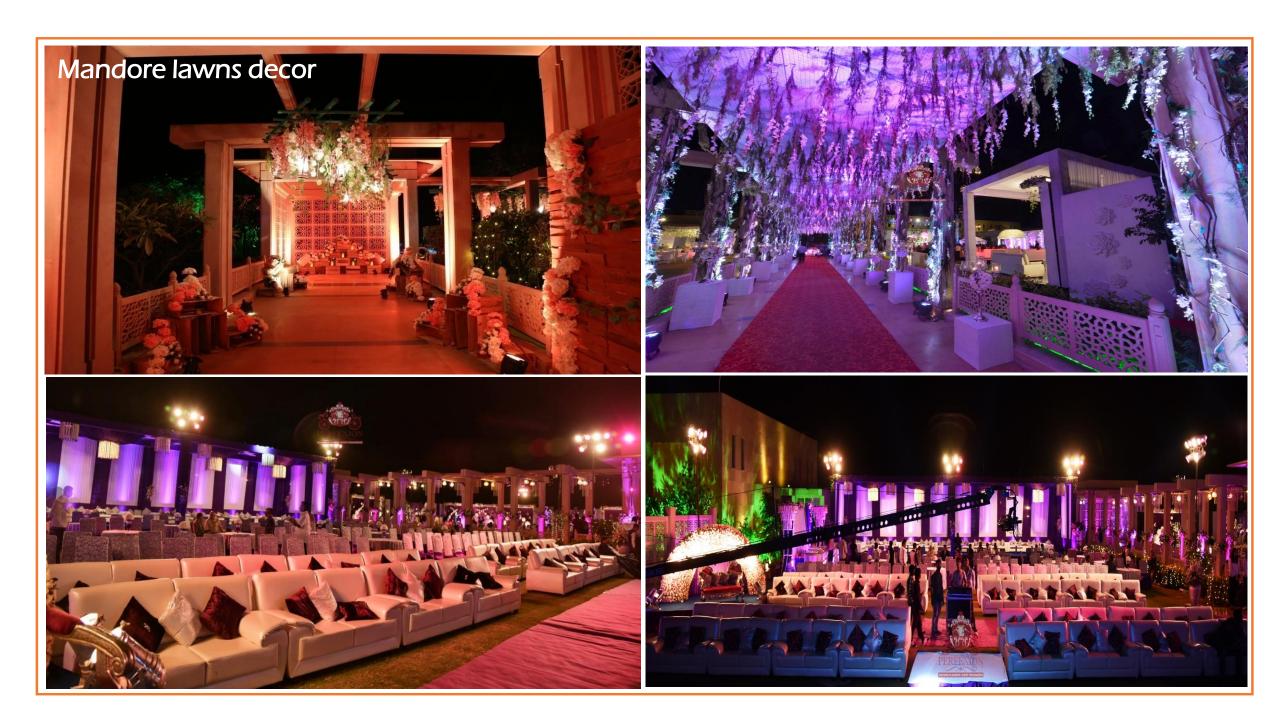

### Weddings and Events

Extensive indoor and outdoor banqueting, events facilities together with contemporary support features make Welcomhotel Jodhpur an ideal location for themed social events and weddings.

| VENUE                        | VENUE DIMENSION             |                  | TOTAL AREA       |           |  |
|------------------------------|-----------------------------|------------------|------------------|-----------|--|
| Meeting                      | (LxWxH) ft.                 | Area - SQ. Feet. | Area - SQ. Meter | Reception |  |
| Akbar Hall                   | 75.5x48.1x13.25             | 3632             | 337              | 300-350   |  |
| Akbar Hall - 1               | 37.7x48.1x13.25             | 1813             | 168              | 150-180   |  |
| Akbar Hall - 2               | 37.7x48.1x13.25             | 1813             | 168              | 150-180   |  |
| Akbar Hall -<br>Pre-Function | 86.9x20.11                  | 1748             | 162              |           |  |
| Jodha Hall                   | 57.3x48.1x13.25             | 2756             | 256              | 150-180   |  |
| Jodha Hall -<br>Pre-Function | 59.4x20.11                  | 1195             | 111              |           |  |
| Mandore Bagh - 1             | 177x81                      | 14337            | 1332             | 800-1000  |  |
| Mandore Bagh - 2             | 163x79                      | 12877            | 1196             | 700-900   |  |
| Mandore Bagh - 3             | 271x152                     | 41192            | 3827             | 2500-3000 |  |
| Residential Lawn - 1         | 128x92                      | 11776            | 1094             | 500-600   |  |
| Residential Lawn - 2         | Residential Lawn - 2 146x85 |                  | 1153             | 700-900   |  |
| Bistro Lawn - 1              | 80x53                       | 4240             | 394              | 150-180   |  |
| Bistro Lawn - 2              | 100x71                      | 7100             | 660              | 250-280   |  |