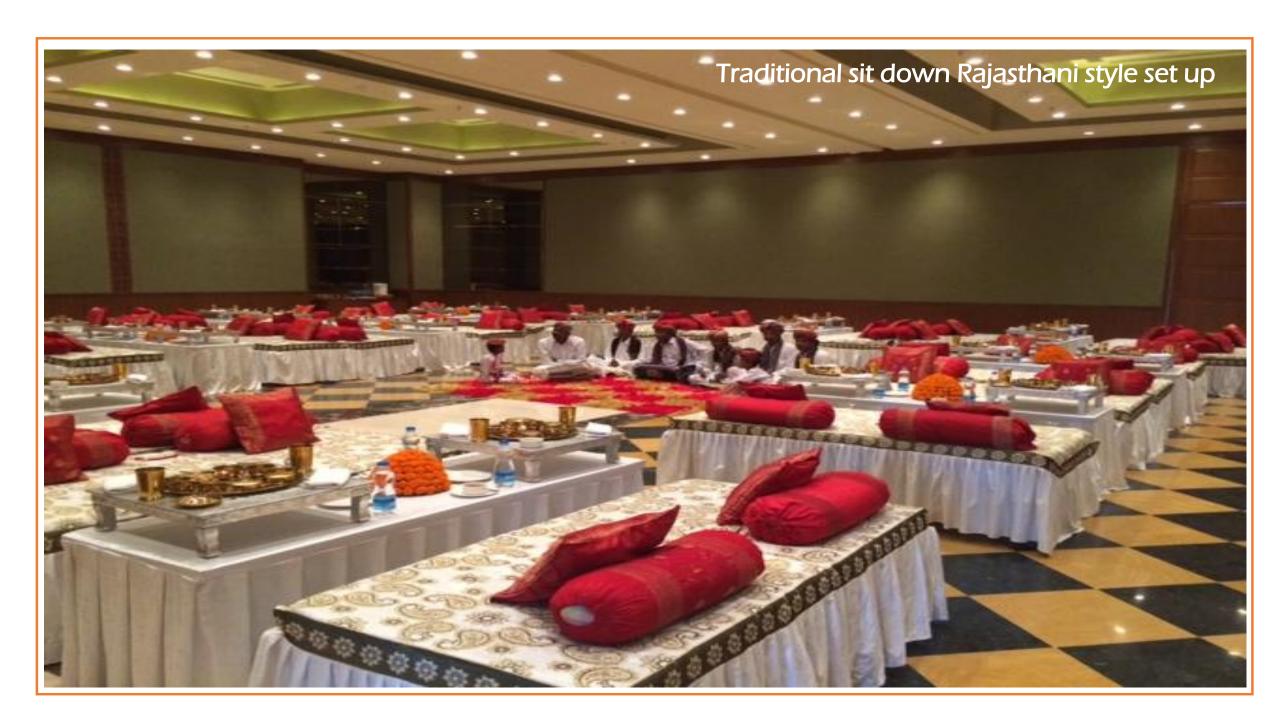

### Weddings and Events

Extensive indoor and outdoor banqueting, events facilities together with contemporary support features make Welcomhotel Jodhpur an ideal location for themed social events and weddings.

| VENUE                        | VENUE DIMENSION             |                  | TOTAL AREA       |           |  |
|------------------------------|-----------------------------|------------------|------------------|-----------|--|
| Meeting                      | (LxWxH) ft.                 | Area - SQ. Feet. | Area - SQ. Meter | Reception |  |
| Akbar Hall                   | 75.5x48.1x13.25             | 3632             | 337              | 300-350   |  |
| Akbar Hall - 1               | 37.7x48.1x13.25             | 1813             | 168              | 150-180   |  |
| Akbar Hall - 2               | 37.7x48.1x13.25             | 1813             | 168              | 150-180   |  |
| Akbar Hall -<br>Pre-Function | 86.9x20.11                  | 1748             | 162              |           |  |
| Jodha Hall                   | 57.3x48.1x13.25             | 2756             | 256              | 150-180   |  |
| Jodha Hall -<br>Pre-Function | 59.4x20.11                  | 1195             | 111              |           |  |
| Mandore Bagh - 1             | 177x81                      | 14337            | 1332             | 800-1000  |  |
| Mandore Bagh - 2             | 163x79                      | 12877            | 1196             | 700-900   |  |
| Mandore Bagh - 3             | 271x152                     | 41192            | 3827             | 2500-3000 |  |
| Residential Lawn - 1         | 128x92                      | 11776            | 1094             | 500-600   |  |
| Residential Lawn - 2         | Residential Lawn - 2 146x85 |                  | 1153             | 700-900   |  |
| Bistro Lawn - 1              | 80x53                       | 4240             | 394              | 150-180   |  |
| Bistro Lawn - 2              | 100x71                      | 7100             | 660              | 250-280   |  |