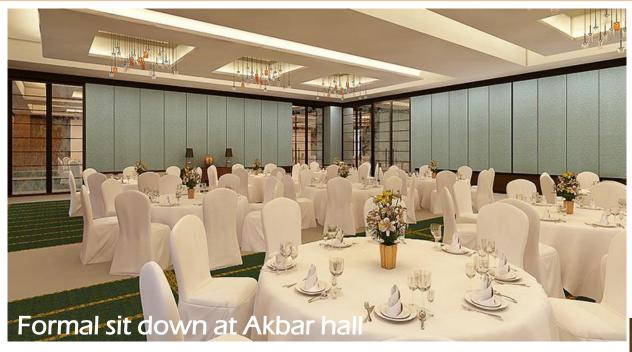

### Weddings and Events

Extensive indoor and outdoor banqueting, events facilities together with contemporary support features make Welcomhotel Jodhpur an ideal location for themed social events and weddings.

| VENUE                        | VENUE DIMENSION             |                  | TOTAL AREA       |           |  |
|------------------------------|-----------------------------|------------------|------------------|-----------|--|
| Meeting                      | (LxWxH) ft.                 | Area - SQ. Feet. | Area - SQ. Meter | Reception |  |
| Akbar Hall                   | 75.5x48.1x13.25             | 3632             | 337              | 300-350   |  |
| Akbar Hall - 1               | 37.7x48.1x13.25             | 1813             | 168              | 150-180   |  |
| Akbar Hall - 2               | 37.7x48.1x13.25             | 1813             | 168              | 150-180   |  |
| Akbar Hall -<br>Pre-Function | 86.9x20.11                  | 1748             | 162              |           |  |
| Jodha Hall                   | 57.3x48.1x13.25             | 2756             | 256              | 150-180   |  |
| Jodha Hall -<br>Pre-Function | 59.4x20.11                  | 1195             | 111              |           |  |
| Mandore Bagh - 1             | 177x81                      | 14337            | 1332             | 800-1000  |  |
| Mandore Bagh - 2             | 163x79                      | 12877            | 1196             | 700-900   |  |
| Mandore Bagh - 3             | 271x152                     | 41192            | 3827             | 2500-3000 |  |
| Residential Lawn - 1         | 128x92                      | 11776            | 1094             | 500-600   |  |
| Residential Lawn - 2         | Residential Lawn - 2 146x85 |                  | 1153             | 700-900   |  |
| Bistro Lawn - 1              | 80x53                       | 4240             | 394              | 150-180   |  |
| Bistro Lawn - 2              | 100x71                      | 7100             | 660              | 250-280   |  |