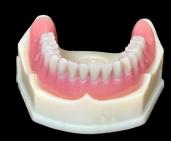

## **All on Four**

Hader Bar All on four,
your traditional way of an over denture.
Process includes; Hader bars, clips, reinforcements, denture setup and
finish, and bite block for 4 implants.

All on four screw retained with HPP reinforcement.
Process includes; 4 custom abutments, HPP lightweight
reinforcement, denture setup and finish, and bite block for 4
implants.