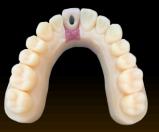

## **All on Four**

Hader Bar All on four,
your traditional way of an over denture.
Process includes; Hader bars, clips, reinforcements, denture setup and
finish, and bite block for 4 implants.

All on four screw retained with HPP reinforcement.
Process includes; 4 custom abutments, HPP lightweight
reinforcement, denture setup and finish, and bite block for 4
implants.