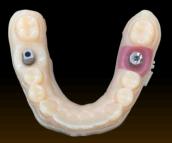

## E.S.I.T

Scan Body

**2.** 

Remove healing cap and place scan body

3.

Take an intra oral scan of both arches and bite; or

Take a rubber base impression

**5**.

A printed model is made along with custom abutments

**6**.

The crown of your choice is fabricated

**7.** 

Finished abutment and crown for insert

It doesn't get much easier then this. In just 5 short steps you have a completed implant restoration. With ESIT we are FAST, EASY, ACCURATE, and AFFORDABLE. You get everything you need under one roof! No more UCLA costs, just our reusable scan body!