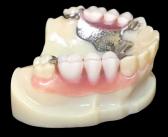

## **All on Four**

Hader Bar All on four,
your traditional way of an over denture.
Process includes; Hader bars, clips, reinforcements, denture setup and
finish, and bite block for 4 implants.

All on four screw retained with HPP reinforcement.
Process includes; 4 custom abutments, HPP lightweight
reinforcement, denture setup and finish, and bite block for 4
implants.