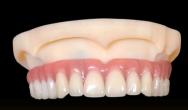

## **All on Four**

Hader Bar All on four,
your traditional way of an over denture.
Process includes; Hader bars, clips, reinforcements, denture setup and
finish, and bite block for 4 implants.

All on four screw retained with HPP reinforcement.
Process includes; 4 custom abutments, HPP lightweight
reinforcement, denture setup and finish, and bite block for 4
implants.