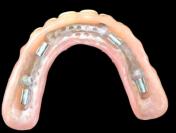

## **All on Four**

Hader Bar All on four,
your traditional way of an over denture.
Process includes; Hader bars, clips, reinforcements, denture setup and
finish, and bite block for 4 implants.

All on four screw retained with HPP reinforcement.
Process includes; 4 custom abutments, HPP lightweight
reinforcement, denture setup and finish, and bite block for 4
implants.