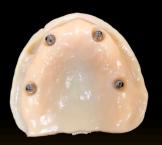

## **All on Four**

Hader Bar All on four,
your traditional way of an over denture.
Process includes; Hader bars, clips, reinforcements, denture setup and
finish, and bite block for 4 implants.

All on four screw retained with HPP reinforcement.
Process includes; 4 custom abutments, HPP lightweight
reinforcement, denture setup and finish, and bite block for 4
implants.