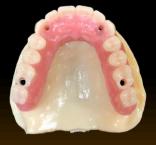

## **All on Four**

Hader Bar All on four,
your traditional way of an over denture.
Process includes; Hader bars, clips, reinforcements, denture setup and
finish, and bite block for 4 implants.

All on four screw retained with HPP reinforcement.
Process includes; 4 custom abutments, HPP lightweight
reinforcement, denture setup and finish, and bite block for 4
implants.