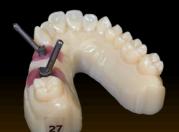

## E.S.I.T

Scan Body

**2.** 

Remove healing cap and place scan body

3.

Take an intra oral scan of both arches and bite; or

Take a rubber base impression

**5**.

A printed model is made along with custom abutments

**6**.

The crown of your choice is fabricated

**7.** 

Finished abutment and crown for insert

It doesn't get much easier then this. In just 5 short steps you have a completed implant restoration. With ESIT we are FAST, EASY, ACCURATE, and AFFORDABLE. You get everything you need under one roof! No more UCLA costs, just our reusable scan body!