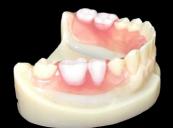

Crown and Bridge: PFM, Zirconia, Full contour, Emax & more

Removable: Flexible, Metal Frame, Full denture, Combination & more

Implants: Scan body, Custom abutments, crown and over denture

iore Af

## **All on Four**

Hader Bar All on four,
your traditional way of an over denture.
Process includes; Hader bars, clips, reinforcements, denture setup and
finish, and bite block for 4 implants.

All on four screw retained with HPP reinforcement.
Process includes; 4 custom abutments, HPP lightweight
reinforcement, denture setup and finish, and bite block for 4
implants.