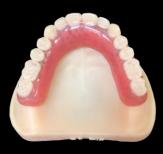

Crown and Bridge: PFM, Zirconia, Full contour, Emax & more

Removable: Flexible, Metal Frame, Full denture, Combination & more

Implants: Scan body, Custom abutments, crown and over denture

iore Af