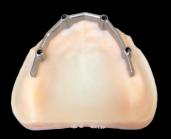

## **All on Four**

Hader Bar All on four,
your traditional way of an over denture.
Process includes; Hader bars, clips, reinforcements, denture setup and
finish, and bite block for 4 implants.

All on four screw retained with HPP reinforcement.
Process includes; 4 custom abutments, HPP lightweight
reinforcement, denture setup and finish, and bite block for 4
implants.