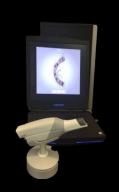

## E.S.I.T

Scan Body

**2.** 

Remove healing cap and place scan body

3.

Take an intra oral scan of both arches and bite; or

Take a rubber base impression

**5**.

A printed model is made along with custom abutments

**6**.

The crown of your choice is fabricated

**7.** 

Finished abutment and crown for insert

It doesn't get much easier then this. In just 5 short steps you have a completed implant restoration. With ESIT we are FAST, EASY, ACCURATE, and AFFORDABLE. You get everything you need under one roof! No more UCLA costs, just our reusable scan body!