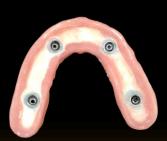

## **All on Four**

Hader Bar All on four,
your traditional way of an over denture.
Process includes; Hader bars, clips, reinforcements, denture setup and
finish, and bite block for 4 implants.

All on four screw retained with HPP reinforcement.
Process includes; 4 custom abutments, HPP lightweight
reinforcement, denture setup and finish, and bite block for 4
implants.