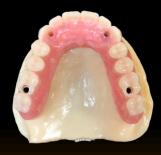

## **All on Four**

Hader Bar All on four,
your traditional way of an over denture.
Process includes; Hader bars, clips, reinforcements, denture setup and
finish, and bite block for 4 implants.

All on four screw retained with HPP reinforcement.
Process includes; 4 custom abutments, HPP lightweight
reinforcement, denture setup and finish, and bite block for 4
implants.