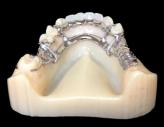

## E.S.I.T

Scan Body

**2.** 

Remove healing cap and place scan body

3.

Take an intra oral scan of both arches and bite; or

Take a rubber base impression

**5**.

A printed model is made along with custom abutments

**6**.

The crown of your choice is fabricated

**7.** 

Finished abutment and crown for insert

It doesn't get much easier then this. In just 5 short steps you have a completed implant restoration. With ESIT we are FAST, EASY, ACCURATE, and AFFORDABLE. You get everything you need under one roof! No more UCLA costs, just our reusable scan body!