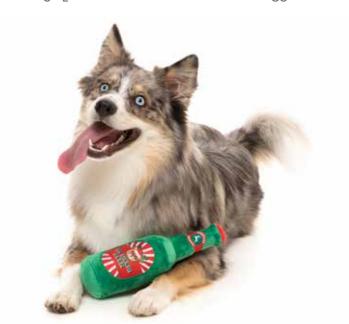

### **HOLIDAY TOYS.**

HO HO HOLD MY BEER OS

OH DEER! BEER OS

RODNEY REINDEER S-L

TREE-REX S-L

CHRISMUTTS RUM-PA-PUM OS

**GIN-GLE ALL THE WAY** OS