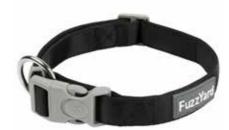

We have two types of harnesses that are lightweight, super-comfortable and easy to fit. They feature breathable mesh on the inside and a metal D-ring to secure your dog's lead.

Our leads and collars are made from sturdy neoprene that is comfortable on your hands and won't rub against your dog's fur. Leads have a steel spring-loaded latch to secure to your dog's collar or harness, and our collars have a sturdy die-cast attachment ring and thick cushioned webbing for durability.