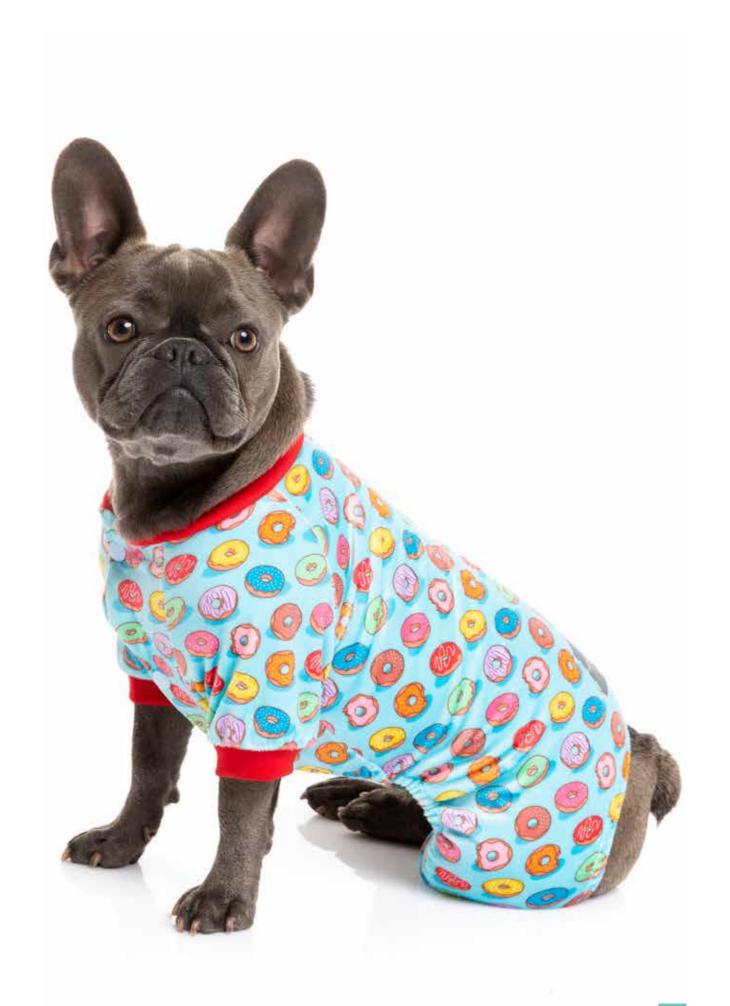

## PAJAMAS.

**THE YARDSTERS** 1 - 2 - 3 - 4 - 5 - 6 - 7

**BED BUGS**1-2-3-4-5-6-7