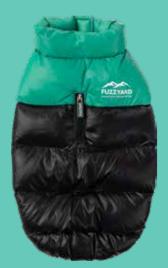

## JACKETS.

EAST HARLEM GREEN

THE LETTERMAN GREEN

### JACKETS.

**EAST HARLEM BLACK** 1-2-3-4-5-6-7

**EAST HARLEM BLUE** 1-2-3-4-5-6-7

**EAST HARLEM RED** 1-2-3-4-5-6-7

MOSSMAN PUFFER WASHED BLUE 1-2-3-4-5-6-7

MOSSMAN PUFFER KHAKI 1-2-3-4-5-6-7

**MOSSMAN PUFFER PINK** 1-2-3-4-5-6-7