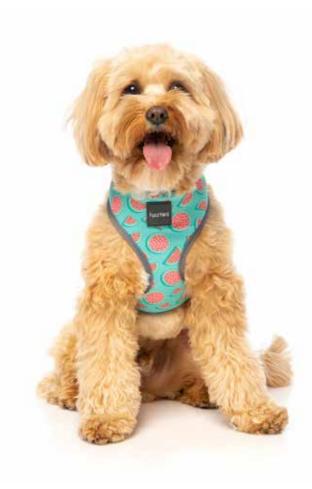

We have two types of harnesses that are lightweight, super-comfortable and easy to fit. They feature breathable mesh on the inside and a metal D-ring to secure your dog's lead.

Our leads and collars are made from sturdy neoprene that is comfortable on your hands and won't rub against your dog's fur. Leads have a steel spring-loaded latch to secure to your dog's collar or harness, and our collars have a sturdy die-cast attachment ring and thick cushioned webbing for durability.

## HARNESSES.

BED BUGS

BIGGIE SMILES XS - S - M - L - XL

### HARNESSES.

SAVANNA XS - S - M - L - XL

**PEACE OUT** XS - S - M - L - XL

**DINOSAUR LAND** XS - S - M - L - XL

**SWAT** XS - S - M - L - XL

**COTTON CANDY** XS - S - M - L - XL

**REBEL** XS - S - M - L - XL