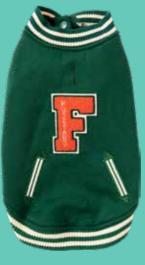

## JACKETS.

EAST HARLEM GREEN

THE LETTERMAN GREEN

### JACKETS.

**EAST HARLEM BLACK** 1-2-3-4-5-6-7

**EAST HARLEM BLUE** 1-2-3-4-5-6-7

**EAST HARLEM RED** 1-2-3-4-5-6-7

MOSSMAN PUFFER WASHED BLUE 1-2-3-4-5-6-7

MOSSMAN PUFFER KHAKI 1-2-3-4-5-6-7

**MOSSMAN PUFFER PINK** 1-2-3-4-5-6-7

THE VAUCLUSE BLACK 1-2-3-4-5-6-7

THE VAUCLUSE LILAC 1-2-3-4-5-6-7

THE LETTERMAN BLACK 1-2-3-4-5-6-7

THE LUMBERJACK RED/BLACK 1-2-3-4-5-6-7

THE LUMBERJACK WHITE/BLACK 1-2-3-4-5-6-7

THE EASTCOAST BLACK 1-2-3-4-5-6-7