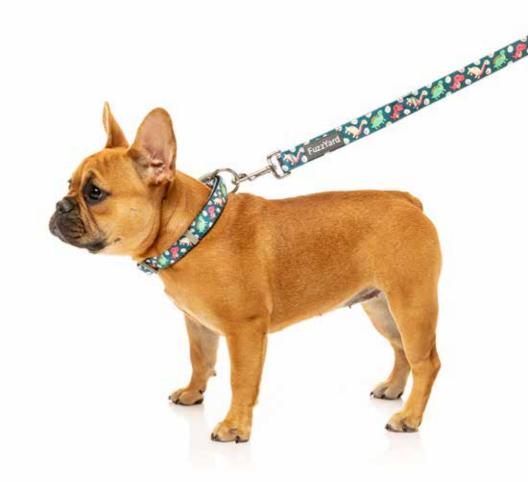

## WALKING.

### Walk the streets in style.

Our range of leads, collars and harnesses are anything but boring! There is a bright and bold design for every taste and a selection of solid colour options for those who like a classic look.

We have two types of harnesses that are lightweight, super-comfortable and easy to fit. They feature breathable mesh on the inside and a metal D-ring to secure your dog's lead.

Our leads and collars are made from sturdy neoprene that is comfortable on your hands and won't rub against your dog's fur. Leads have a steel spring-loaded latch to secure to your dog's collar or harness, and our collars have a sturdy die-cast attachment ring and thick cushioned webbing for durability.