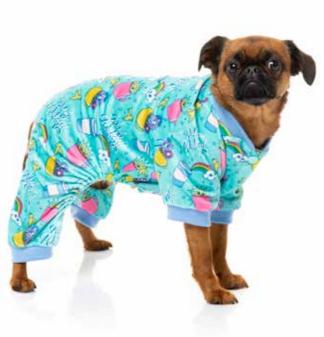

## PAJAMAS.

**THE YARDSTERS** 1 - 2 - 3 - 4 - 5 - 6 - 7

**BED BUGS**1-2-3-4-5-6-7