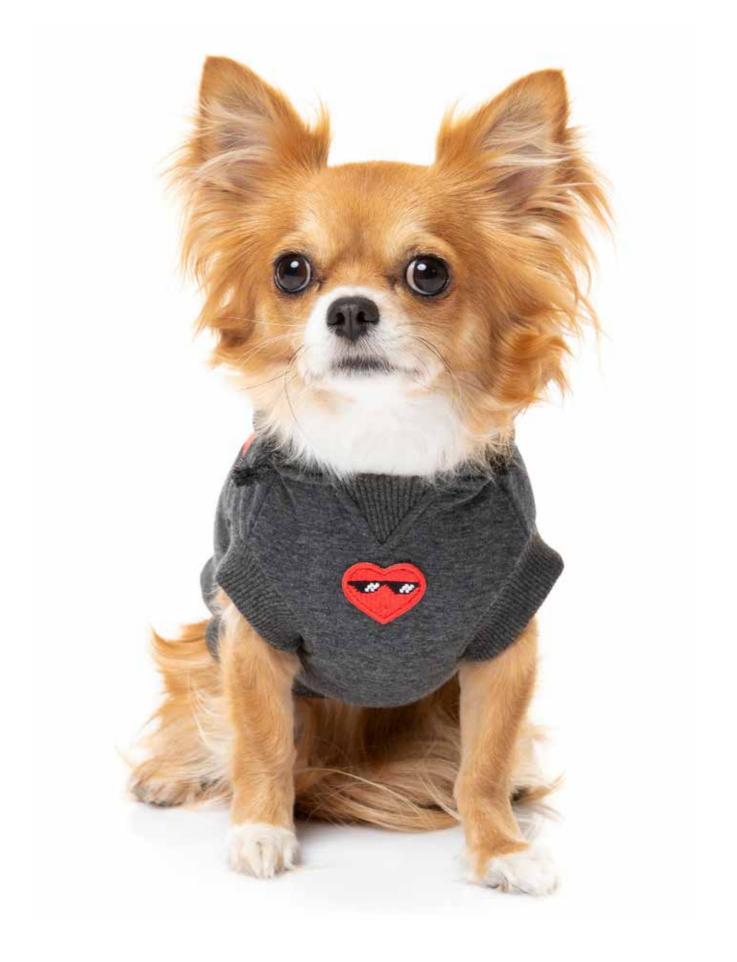

EAST HARLEM GREEN





THE LETTERMAN GREEN



### **FuzzYard**

### JACKETS.



**EAST HARLEM BLACK** 1-2-3-4-5-6-7



**EAST HARLEM BLUE** 1-2-3-4-5-6-7



**EAST HARLEM RED** 1-2-3-4-5-6-7



MOSSMAN PUFFER WASHED BLUE 1-2-3-4-5-6-7



MOSSMAN PUFFER KHAKI 1-2-3-4-5-6-7



**MOSSMAN PUFFER PINK** 1-2-3-4-5-6-7



THE VAUCLUSE BLACK 1-2-3-4-5-6-7



THE VAUCLUSE LILAC 1-2-3-4-5-6-7



THE LETTERMAN BLACK 1-2-3-4-5-6-7



THE LUMBERJACK RED/BLACK 1-2-3-4-5-6-7



THE LUMBERJACK WHITE/BLACK 1-2-3-4-5-6-7



THE EASTCOAST BLACK 1-2-3-4-5-6-7



THE EASTCOAST MINT 1-2-3-4-5-6-7



THE EASTCOAST RED 1-2-3-4-5-6-7



## HOODIES.











HEARTBREAKER BLACK





HEARTBREAKER BEIGE





### HOODIES.







THE YARDSTERS RED 1-2-3-4-5-6-7



THE YARDSTERS PINK 1 - 2 - 3 - 4 - 5 - 6 - 7





## **TURTLE TEDDIES.**











TURTLE TEDDY BLACK





TURTLE TEDDY ARCTICE ICE





## CORDUROY CUDDLERS.







FuzzYard

# SNIFF OUR BUTT. FUZZYARD.CA | #FUZZYARD



2022 FUZZYARD CATALOGUE.