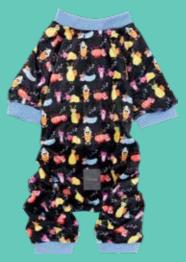

## PAJAMAS.

**THE YARDSTERS** 1 - 2 - 3 - 4 - 5 - 6 - 7

**BED BUGS**1-2-3-4-5-6-7