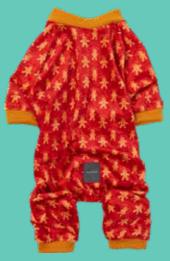

## PAJAMAS.

**TREE-REX** 1 - 2 - 3 - 4 - 5 - 6 - 7

**NAUGHTY GINGER** 1 - 2 - 3 - 4 - 5 - 6 - 7