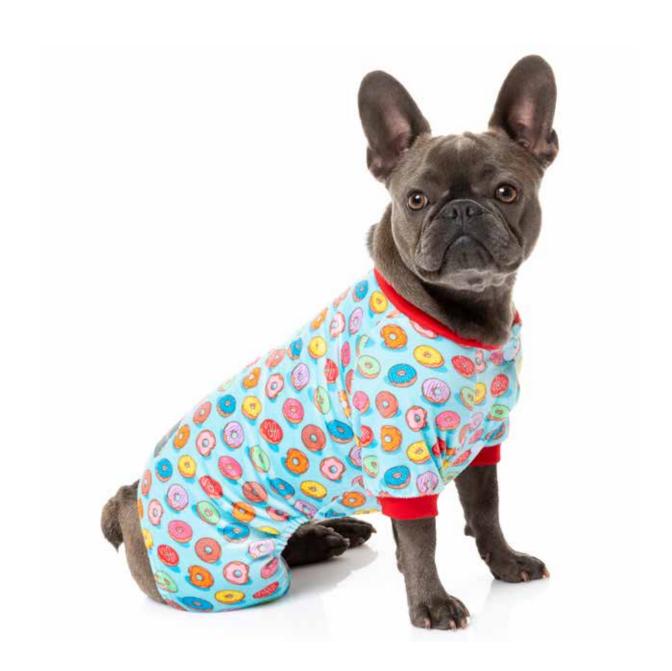

## PAJAMAS.

**TREE-REX** 1 - 2 - 3 - 4 - 5 - 6 - 7

**NAUGHTY GINGER** 1 - 2 - 3 - 4 - 5 - 6 - 7