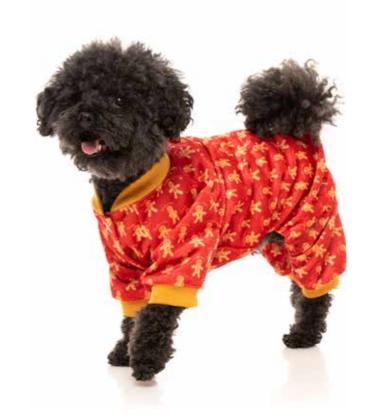

## PAJAMAS.

**TREE-REX** 1 - 2 - 3 - 4 - 5 - 6 - 7

**NAUGHTY GINGER** 1 - 2 - 3 - 4 - 5 - 6 - 7

## PAJAMAS.

**THE YARDSTERS** 1 - 2 - 3 - 4 - 5 - 6 - 7

**BED BUGS**1-2-3-4-5-6-7

### PAJAMAS.

YOU DRIVE ME GLAZY 1-2-3-4-5-6-7