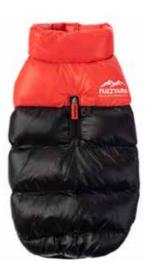

### JACKETS.

**EAST HARLEM BLACK** 1-2-3-4-5-6-7

**EAST HARLEM BLUE** 1-2-3-4-5-6-7

**EAST HARLEM RED** 1-2-3-4-5-6-7

MOSSMAN PUFFER WASHED BLUE 1-2-3-4-5-6-7

MOSSMAN PUFFER KHAKI 1-2-3-4-5-6-7

**MOSSMAN PUFFER PINK** 1-2-3-4-5-6-7