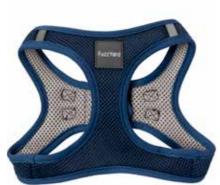

We have two types of harnesses that are lightweight, super-comfortable and easy to fit. They feature breathable mesh on the inside and a metal D-ring to secure your dog's lead.

Our leads and collars are made from sturdy neoprene that is comfortable on your hands and won't rub against your dog's fur. Leads have a steel spring-loaded latch to secure to your dog's collar or harness, and our collars have a sturdy die-cast attachment ring and thick cushioned webbing for durability.