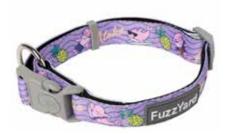

### **COLLARS.**

**CANDY HEARTS** XS- S - M - L

THE YARDSTERS XS - S - M - L

**DINOSAUR LAND** XS - S - M - L

**COTTON CANDY** XS - S - M - L

MARINE XS - S - M - L

LAGOON XS - S - M - L

**BEST IN SHOW** XS - S - M - L

We have two types of harnesses that are lightweight, super-comfortable and easy to fit. They feature breathable mesh on the inside and a metal D-ring to secure your dog's lead.

Our leads and collars are made from sturdy neoprene that is comfortable on your hands and won't rub against your dog's fur. Leads have a steel spring-loaded latch to secure to your dog's collar or harness, and our collars have a sturdy die-cast attachment ring and thick cushioned webbing for durability.