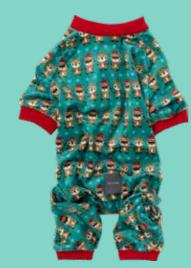

## PAJAMAS.

**THE YARDSTERS** 1 - 2 - 3 - 4 - 5 - 6 - 7

**BED BUGS**1-2-3-4-5-6-7