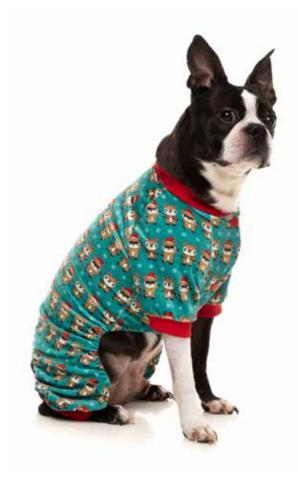

## PAJAMAS.

**TREE-REX** 1 - 2 - 3 - 4 - 5 - 6 - 7

**NAUGHTY GINGER** 1 - 2 - 3 - 4 - 5 - 6 - 7

## PAJAMAS.

**THE YARDSTERS** 1 - 2 - 3 - 4 - 5 - 6 - 7

**BED BUGS**1-2-3-4-5-6-7

### PAJAMAS.

YOU DRIVE ME GLAZY 1-2-3-4-5-6-7