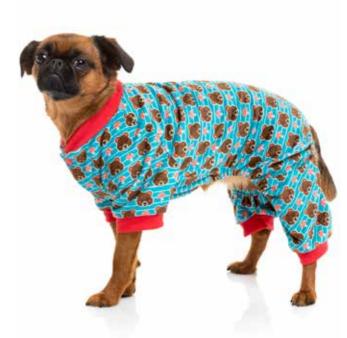

## PAJAMAS.

**TREE-REX** 1 - 2 - 3 - 4 - 5 - 6 - 7

**NAUGHTY GINGER** 1 - 2 - 3 - 4 - 5 - 6 - 7