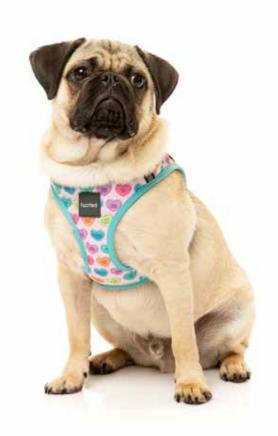

## WALKING.

### Walk the streets in style.

Our range of leads, collars and harnesses are anything but boring! There is a bright and bold design for every taste and a selection of solid colour options for those who like a classic look.

We have two types of harnesses that are lightweight, super-comfortable and easy to fit. They feature breathable mesh on the inside and a metal D-ring to secure your dog's lead.

Our leads and collars are made from sturdy neoprene that is comfortable on your hands and won't rub against your dog's fur. Leads have a steel spring-loaded latch to secure to your dog's collar or harness, and our collars have a sturdy die-cast attachment ring and thick cushioned webbing for durability.