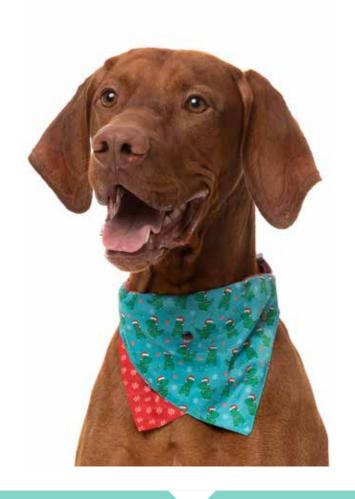

### Walk the streets in style.

Our range of leads, collars and harnesses are anything but boring! There is a bright and bold design for every taste and a selection of solid colour options for those who like a classic look.

We have two types of harnesses that are lightweight, super-comfortable and easy to fit. They feature breathable mesh on the inside and a metal D-ring to secure your dog's lead.

Our leads and collars are made from sturdy neoprene that is comfortable on your hands and won't rub against your dog's fur. Leads have a steel spring-loaded latch to secure to your dog's collar or harness, and our collars have a sturdy die-cast attachment ring and thick cushioned webbing for durability.