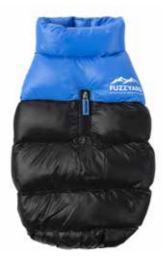

### JACKETS.

**EAST HARLEM BLACK** 1-2-3-4-5-6-7

**EAST HARLEM BLUE** 1-2-3-4-5-6-7

**EAST HARLEM RED** 1-2-3-4-5-6-7

MOSSMAN PUFFER WASHED BLUE 1-2-3-4-5-6-7

MOSSMAN PUFFER KHAKI 1-2-3-4-5-6-7

**MOSSMAN PUFFER PINK** 1-2-3-4-5-6-7