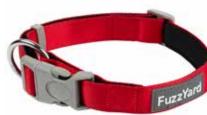

### **COLLARS.**

**CANDY HEARTS** XS- S - M - L

THE YARDSTERS XS - S - M - L

**DINOSAUR LAND** XS - S - M - L

**COTTON CANDY** XS - S - M - L

MARINE XS - S - M - L

LAGOON XS - S - M - L

**BEST IN SHOW** XS - S - M - L

We have two types of harnesses that are lightweight, super-comfortable and easy to fit. They feature breathable mesh on the inside and a metal D-ring to secure your dog's lead.

Our leads and collars are made from sturdy neoprene that is comfortable on your hands and won't rub against your dog's fur. Leads have a steel spring-loaded latch to secure to your dog's collar or harness, and our collars have a sturdy die-cast attachment ring and thick cushioned webbing for durability.