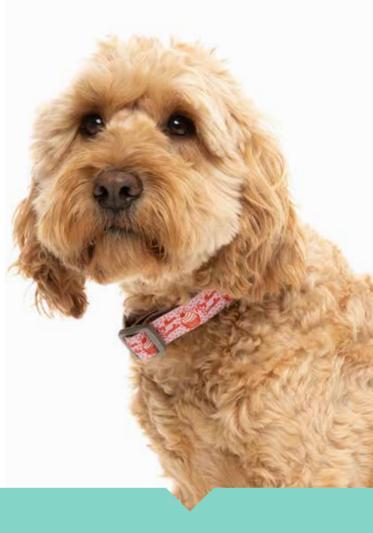

## WALKING.

### Walk the streets in style.

Our range of leads, collars and harnesses are anything but boring! There is a bright and bold design for every taste and a selection of solid colour options for those who like a classic look.

We have two types of harnesses that are lightweight, super-comfortable and easy to fit. They feature breathable mesh on the inside and a metal D-ring to secure your dog's lead.

Our leads and collars are made from sturdy neoprene that is comfortable on your hands and won't rub against your dog's fur. Leads have a steel spring-loaded latch to secure to your dog's collar or harness, and our collars have a sturdy die-cast attachment ring and thick cushioned webbing for durability.