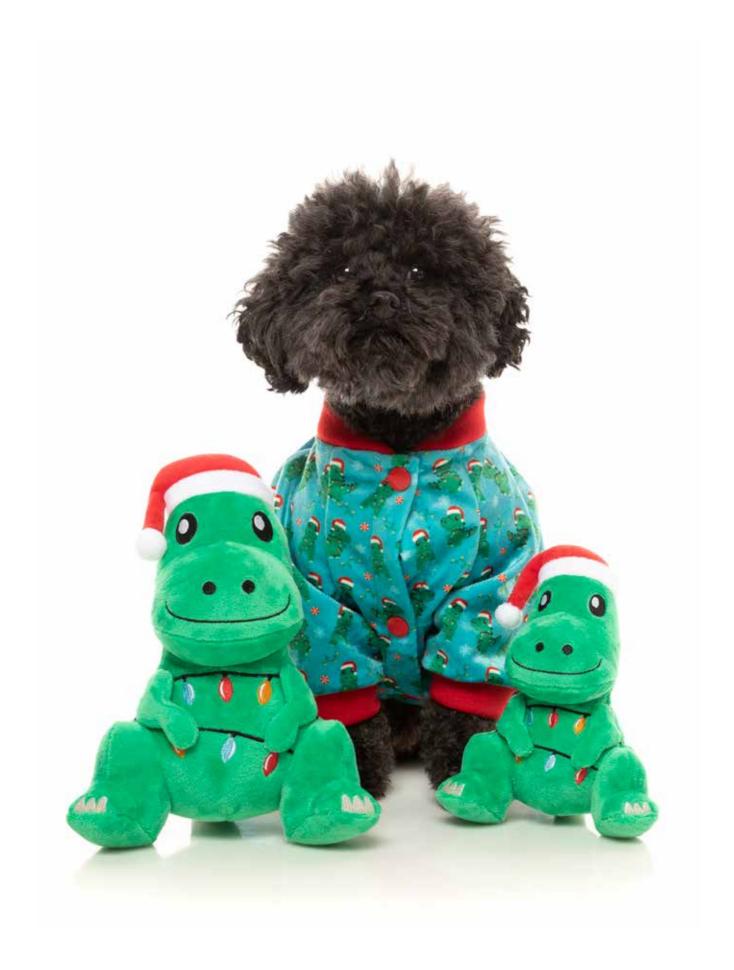

## PAJAMAS.

**TREE-REX** 1 - 2 - 3 - 4 - 5 - 6 - 7

**NAUGHTY GINGER** 1 - 2 - 3 - 4 - 5 - 6 - 7