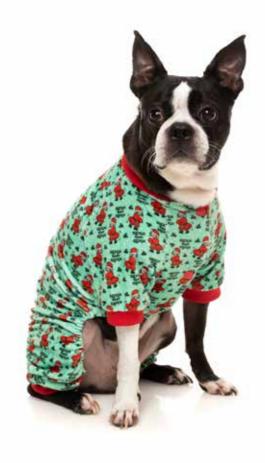

## PAJAMAS.

**TREE-REX** 1 - 2 - 3 - 4 - 5 - 6 - 7

**NAUGHTY GINGER** 1 - 2 - 3 - 4 - 5 - 6 - 7