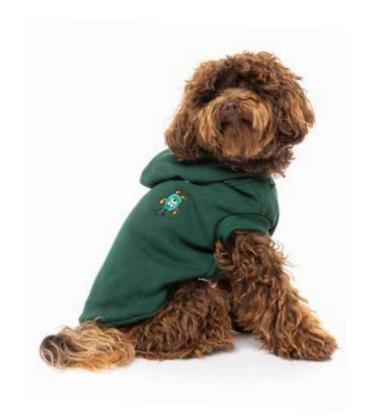

### HOODIES.

THE YARDSTERS RED 1-2-3-4-5-6-7

THE YARDSTERS PINK 1 - 2 - 3 - 4 - 5 - 6 - 7