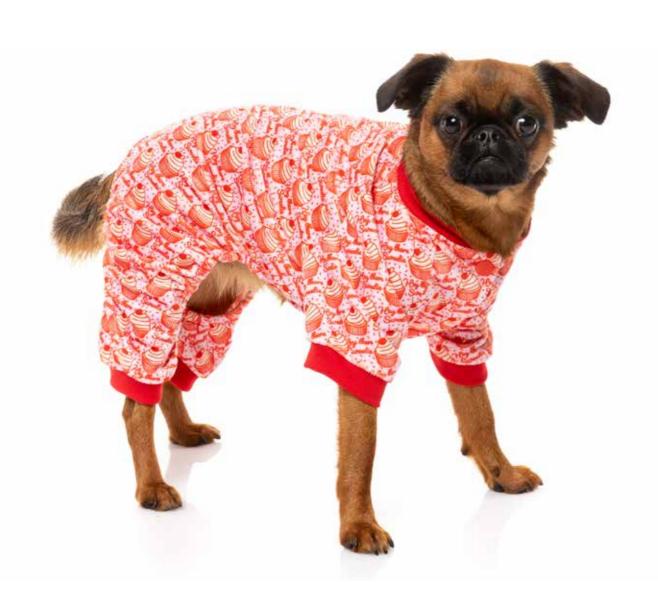

## PAJAMAS.

**THE YARDSTERS** 1 - 2 - 3 - 4 - 5 - 6 - 7

**BED BUGS**1-2-3-4-5-6-7