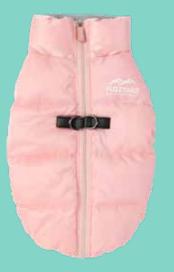

## JACKETS.

EAST HARLEM GREEN

THE LETTERMAN GREEN

### JACKETS.

**EAST HARLEM BLACK** 1-2-3-4-5-6-7

**EAST HARLEM BLUE** 1-2-3-4-5-6-7

**EAST HARLEM RED** 1-2-3-4-5-6-7

MOSSMAN PUFFER WASHED BLUE 1-2-3-4-5-6-7

MOSSMAN PUFFER KHAKI 1-2-3-4-5-6-7

**MOSSMAN PUFFER PINK** 1-2-3-4-5-6-7