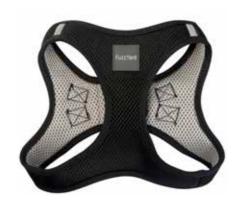

We have two types of harnesses that are lightweight, super-comfortable and easy to fit. They feature breathable mesh on the inside and a metal D-ring to secure your dog's lead.

Our leads and collars are made from sturdy neoprene that is comfortable on your hands and won't rub against your dog's fur. Leads have a steel spring-loaded latch to secure to your dog's collar or harness, and our collars have a sturdy die-cast attachment ring and thick cushioned webbing for durability.