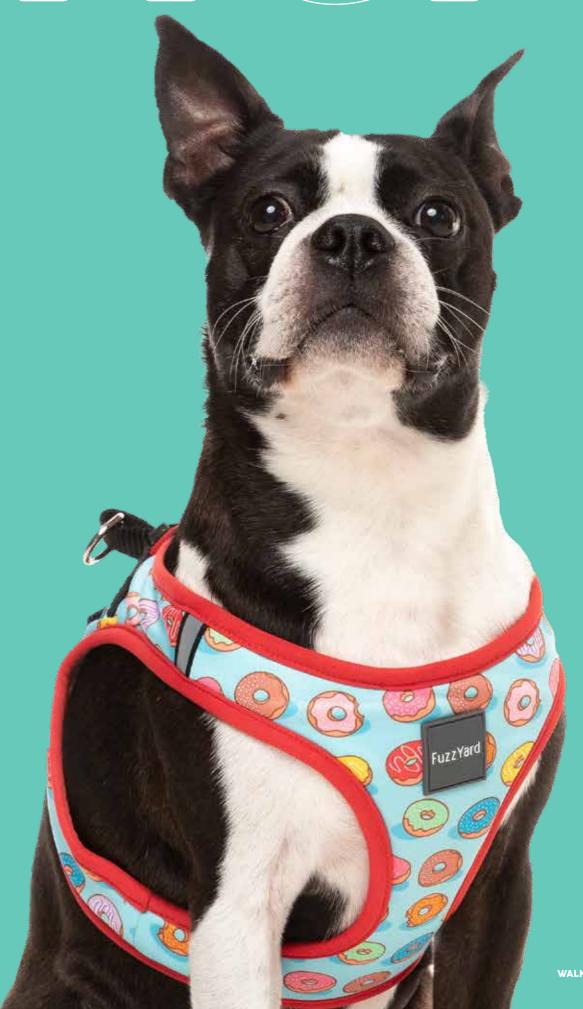

## WALKING.

### Walk the streets in style.

Our range of leads, collars and harnesses are anything but boring! There is a bright and bold design for every taste and a selection of solid colour options for those who like a classic look.

We have two types of harnesses that are lightweight, super-comfortable and easy to fit. They feature breathable mesh on the inside and a metal D-ring to secure your dog's lead.

Our leads and collars are made from sturdy neoprene that is comfortable on your hands and won't rub against your dog's fur. Leads have a steel spring-loaded latch to secure to your dog's collar or harness, and our collars have a sturdy die-cast attachment ring and thick cushioned webbing for durability.