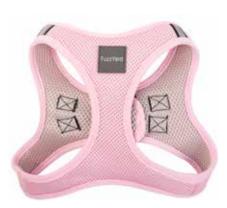

We have two types of harnesses that are lightweight, super-comfortable and easy to fit. They feature breathable mesh on the inside and a metal D-ring to secure your dog's lead.

Our leads and collars are made from sturdy neoprene that is comfortable on your hands and won't rub against your dog's fur. Leads have a steel spring-loaded latch to secure to your dog's collar or harness, and our collars have a sturdy die-cast attachment ring and thick cushioned webbing for durability.