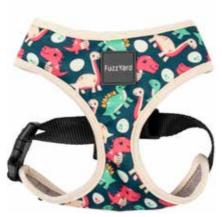

### HARNESSES.

SAVANNA XS - S - M - L - XL

**PEACE OUT** XS - S - M - L - XL

**DINOSAUR LAND** XS - S - M - L - XL

**SWAT** XS - S - M - L - XL

**COTTON CANDY** XS - S - M - L - XL

**REBEL** XS - S - M - L - XL