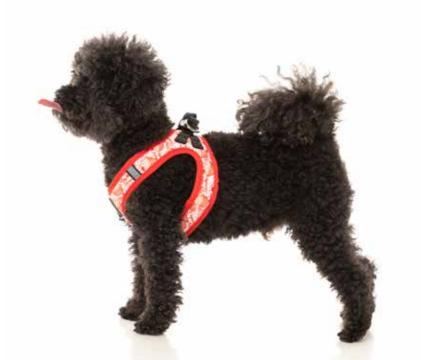

## WALKING.

### Walk the streets in style.

Our range of leads, collars and harnesses are anything but boring! There is a bright and bold design for every taste and a selection of solid colour options for those who like a classic look.

We have two types of harnesses that are lightweight, super-comfortable and easy to fit. They feature breathable mesh on the inside and a metal D-ring to secure your dog's lead.

Our leads and collars are made from sturdy neoprene that is comfortable on your hands and won't rub against your dog's fur. Leads have a steel spring-loaded latch to secure to your dog's collar or harness, and our collars have a sturdy die-cast attachment ring and thick cushioned webbing for durability.