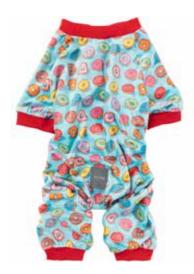

JINGLE BELLS COLLAR





JESTER COLLAR





### **HOLIDAY ACCESSORIES.**







**ELF HAT** TREE-REX BOWTIE S-L S-L



**NAUGHTY GINGER** S-L





## PAJAMAS.











**TREE-REX** 1 - 2 - 3 - 4 - 5 - 6 - 7





**NAUGHTY GINGER** 1 - 2 - 3 - 4 - 5 - 6 - 7



## APPAREL RANGE.

## Walk the streets in style.

FuzzYard's pet apparel isn't just about looking fun and fashionable but also functionality!

Quality always comes first, with only the highest quality fabrics, materials, and carefully chosen embellishments such as buttons, zippers, and embroidery being added to each style.

Our pet apparel won't just make your pet look great but also feel great too!





## PAJAMAS.











**THE YARDSTERS** 1 - 2 - 3 - 4 - 5 - 6 - 7





**BED BUGS**1-2-3-4-5-6-7



### PAJAMAS.







YOU DRIVE ME GLAZY 1-2-3-4-5-6-7





## JACKETS.











EAST HARLEM GREEN





THE LETTERMAN GREEN



### **FuzzYard**

### JACKETS.



**EAST HARLEM BLACK** 1-2-3-4-5-6-7



**EAST HARLEM BLUE** 1-2-3-4-5-6-7



**EAST HARLEM RED** 1-2-3-4-5-6-7



MOSSMAN PUFFER WASHED BLUE 1-2-3-4-5-6-7



MOSSMAN PUFFER KHAKI 1-2-3-4-5-6-7



**MOSSMAN PUFFER PINK** 1-2-3-4-5-6-7



THE VAUCLUSE BLACK 1-2-3-4-5-6-7



THE VAUCLUSE LILAC 1-2-3-4-5-6-7



THE LETTERMAN BLACK 1-2-3-4-5-6-7



THE LUMBERJACK RED/BLACK 1-2-3-4-5-6-7



THE LUMBERJACK WHITE/BLACK 1-2-3-4-5-6-7



THE EASTCOAST BLACK 1-2-3-4-5-6-7



THE EASTCOAST MINT 1-2-3-4-5-6-7



THE EASTCOAST RED 1-2-3-4-5-6-7



## HOODIES.











HEARTBREAKER BLACK





HEARTBREAKER BEIGE





### HOODIES.







THE YARDSTERS RED 1-2-3-4-