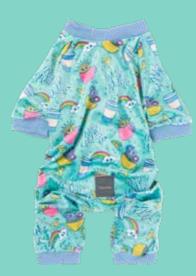

## PAJAMAS.

**TREE-REX** 1 - 2 - 3 - 4 - 5 - 6 - 7

**NAUGHTY GINGER** 1 - 2 - 3 - 4 - 5 - 6 - 7

## PAJAMAS.

**THE YARDSTERS** 1 - 2 - 3 - 4 - 5 - 6 - 7

**BED BUGS**1-2-3-4-5-6-7