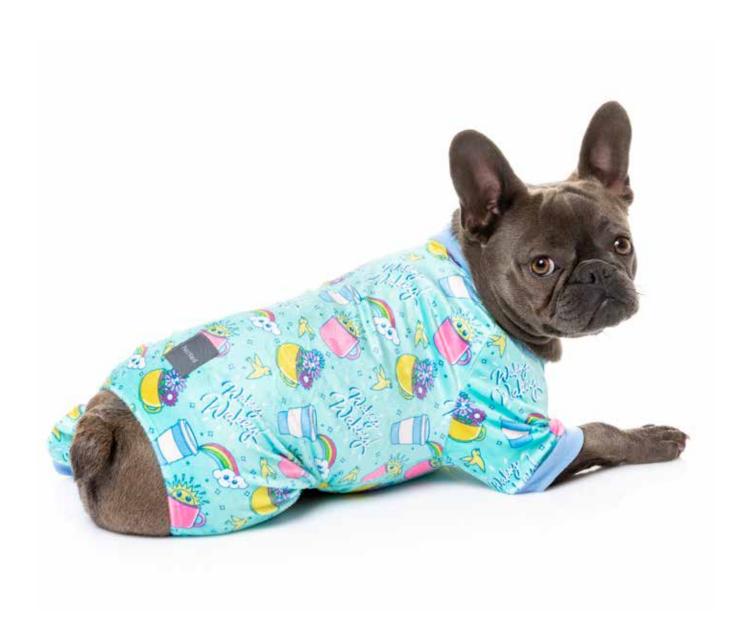

## PAJAMAS.

**TREE-REX** 1 - 2 - 3 - 4 - 5 - 6 - 7

**NAUGHTY GINGER** 1 - 2 - 3 - 4 - 5 - 6 - 7

## PAJAMAS.

**THE YARDSTERS** 1 - 2 - 3 - 4 - 5 - 6 - 7

**BED BUGS**1-2-3-4-5-6-7

### PAJAMAS.

YOU DRIVE ME GLAZY 1-2-3-4-5-6-7