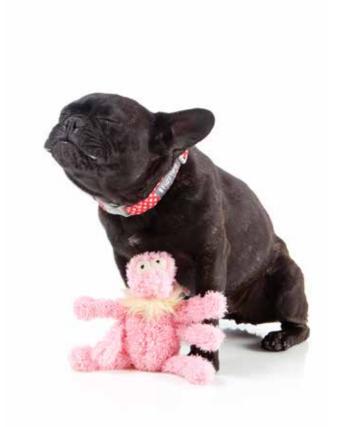

### Walk the streets in style.

Our range of leads, collars and harnesses are anything but boring! There is a bright and bold design for every taste and a selection of solid colour options for those who like a classic look.

We have two types of harnesses that are lightweight, super-comfortable and easy to fit. They feature breathable mesh on the inside and a metal D-ring to secure your dog's lead.

Our leads and collars are made from sturdy neoprene that is comfortable on your hands and won't rub against your dog's fur. Leads have a steel spring-loaded latch to secure to your dog's collar or harness, and our collars have a sturdy die-cast attachment ring and thick cushioned webbing for durability.