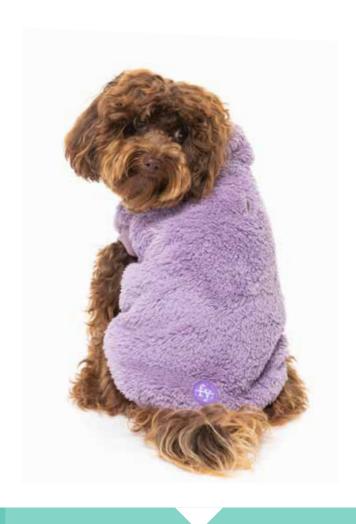

LETTERMAN GREEN



### **FuzzYard**

### JACKETS.



**EAST HARLEM BLACK** 1-2-3-4-5-6-7



**EAST HARLEM BLUE** 1-2-3-4-5-6-7



**EAST HARLEM RED** 1-2-3-4-5-6-7



MOSSMAN PUFFER WASHED BLUE 1-2-3-4-5-6-7



MOSSMAN PUFFER KHAKI 1-2-3-4-5-6-7



**MOSSMAN PUFFER PINK** 1-2-3-4-5-6-7



THE VAUCLUSE BLACK 1-2-3-4-5-6-7



THE VAUCLUSE LILAC 1-2-3-4-5-6-7



THE LETTERMAN BLACK 1-2-3-4-5-6-7



THE LUMBERJACK RED/BLACK 1-2-3-4-5-6-7



THE LUMBERJACK WHITE/BLACK 1-2-3-4-5-6-7



THE EASTCOAST BLACK 1-2-3-4-5-6-7



THE EASTCOAST MINT 1-2-3-4-5-6-7



THE EASTCOAST RED 1-2-3-4-5-6-7



## HOODIES.











HEARTBREAKER BLACK





HEARTBREAKER BEIGE





### HOODIES.







THE YARDSTERS RED 1-2-3-4-5-6-7



THE YARDSTERS PINK 1 - 2 - 3 - 4 - 5 - 6 - 7





## **TURTLE TEDDIES.**











TURTLE TEDDY BLACK





TURTLE TEDDY ARCTICE ICE





## CORDUROY CUDDLERS.







FuzzYard

# SNIFF OUR BUTT. FUZZYARD.CA | #FUZZYARD



2022 FUZZYARD CATALOGUE.