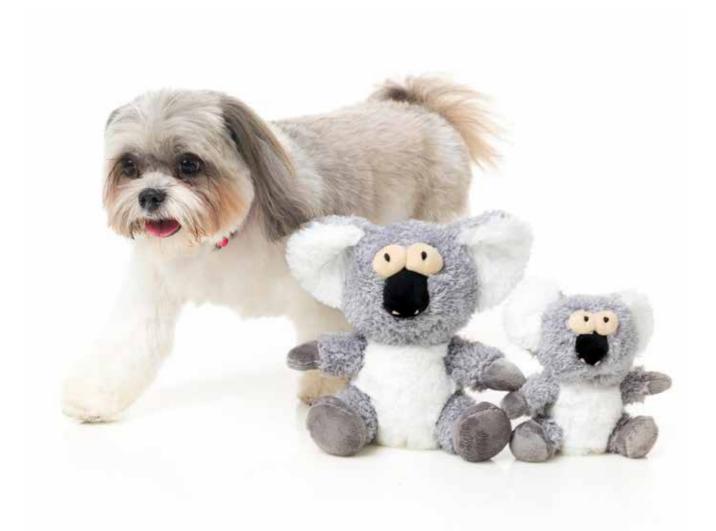

## FLAT OUT NASTIES.

SIR LEGS-A-LOT THE OCTOPUS

SCRATCHETTE THE FLEA

**SCRATCHMO THE FLEA** 

JORDAN THE BULL OS

KANA THE KOALA OS

FLO THE FLAMINGO OS

**ELECTRA THE UNICORN** 