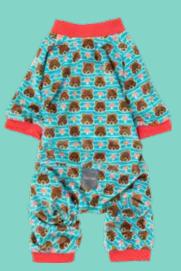

## PAJAMAS.

**TREE-REX** 1 - 2 - 3 - 4 - 5 - 6 - 7

**NAUGHTY GINGER** 1 - 2 - 3 - 4 - 5 - 6 - 7