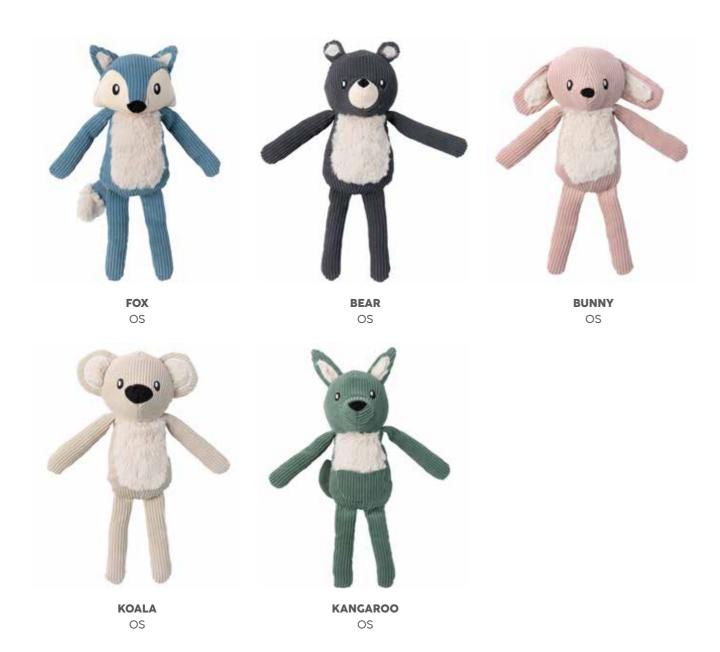

-4-5-6-7



**EAST HARLEM BLUE** 1-2-3-4-5-6-7



**EAST HARLEM RED** 1-2-3-4-5-6-7



MOSSMAN PUFFER WASHED BLUE 1-2-3-4-5-6-7



MOSSMAN PUFFER KHAKI 1-2-3-4-5-6-7



**MOSSMAN PUFFER PINK** 1-2-3-4-5-6-7



THE VAUCLUSE BLACK 1-2-3-4-5-6-7



THE VAUCLUSE LILAC 1-2-3-4-5-6-7



THE LETTERMAN BLACK 1-2-3-4-5-6-7



THE LUMBERJACK RED/BLACK 1-2-3-4-5-6-7



THE LUMBERJACK WHITE/BLACK 1-2-3-4-5-6-7



THE EASTCOAST BLACK 1-2-3-4-5-6-7



THE EASTCOAST MINT 1-2-3-4-5-6-7



THE EASTCOAST RED 1-2-3-4-5-6-7



## HOODIES.











HEARTBREAKER BLACK





HEARTBREAKER BEIGE





### HOODIES.







THE YARDSTERS RED 1-2-3-4-5-6-7



THE YARDSTERS PINK 1 - 2 - 3 - 4 - 5 - 6 - 7





## **TURTLE TEDDIES.**











TURTLE TEDDY BLACK





TURTLE TEDDY ARCTICE ICE





## CORDUROY CUDDLERS.







FuzzYard

# SNIFF OUR BUTT. FUZZYARD.CA | #FUZZYARD



2022 FUZZYARD CATALOGUE.