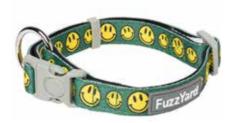

YOU DRIVE ME GLAZEY XS - S - M - L

PEACE OUT XS - S - M - L

**SWAT** XS - S - M - L

MINT XS - S - M - L

REBEL XS - S - M - L

ALOHA DOLPHINS XS - S - M - L

**BIGGIE SMILES** XS - S - M - L

We have two types of harnesses that are lightweight, super-comfortable and easy to fit. They feature breathable mesh on the inside and a metal D-ring to secure your dog's lead.

Our leads and collars are made from sturdy neoprene that is comfortable on your hands and won't rub against your dog's fur. Leads have a steel spring-loaded latch to secure to your dog's collar or harness, and our collars have a sturdy die-cast attachment ring and thick cushioned webbing for durability.