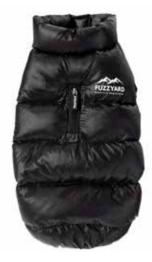

### JACKETS.

**EAST HARLEM BLACK** 1-2-3-4-5-6-7

**EAST HARLEM BLUE** 1-2-3-4-5-6-7

**EAST HARLEM RED** 1-2-3-4-5-6-7

MOSSMAN PUFFER WASHED BLUE 1-2-3-4-5-6-7

MOSSMAN PUFFER KHAKI 1-2-3-4-5-6-7

**MOSSMAN PUFFER PINK** 1-2-3-4-5-6-7