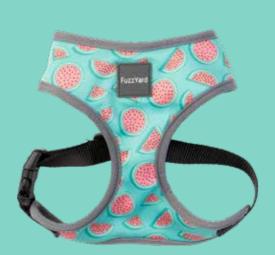

### HARNESSES.

SAVANNA XS - S - M - L - XL

**PEACE OUT** XS - S - M - L - XL

**DINOSAUR LAND** XS - S - M - L - XL

**SWAT** XS - S - M - L - XL

**COTTON CANDY** XS - S - M - L - XL

**REBEL** XS - S - M - L - XL