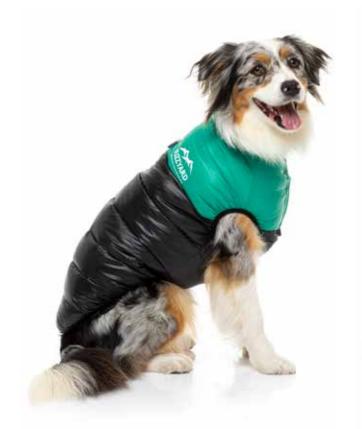

## JACKETS.

EAST HARLEM GREEN

THE LETTERMAN GREEN

### JACKETS.

**EAST HARLEM BLACK** 1-2-3-4-5-6-7

**EAST HARLEM BLUE** 1-2-3-4-5-6-7

**EAST HARLEM RED** 1-2-3-4-5-6-7

MOSSMAN PUFFER WASHED BLUE 1-2-3-4-5-6-7

MOSSMAN PUFFER KHAKI 1-2-3-4-5-6-7

**MOSSMAN PUFFER PINK** 1-2-3-4-5-6-7