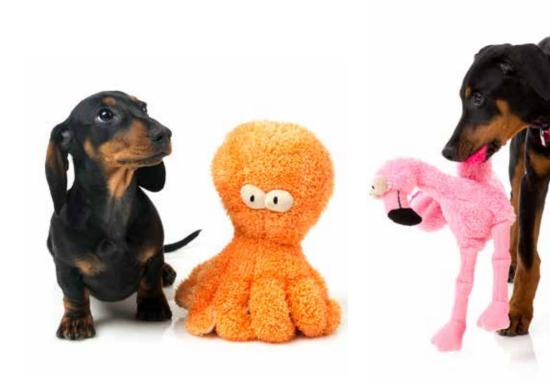

## FLAT OUT NASTIES.

SIR LEGS-A-LOT THE OCTOPUS

SCRATCHETTE THE FLEA

**SCRATCHMO THE FLEA** 

JORDAN THE BULL OS

KANA THE KOALA OS

FLO THE FLAMINGO OS

**ELECTRA THE UNICORN** 