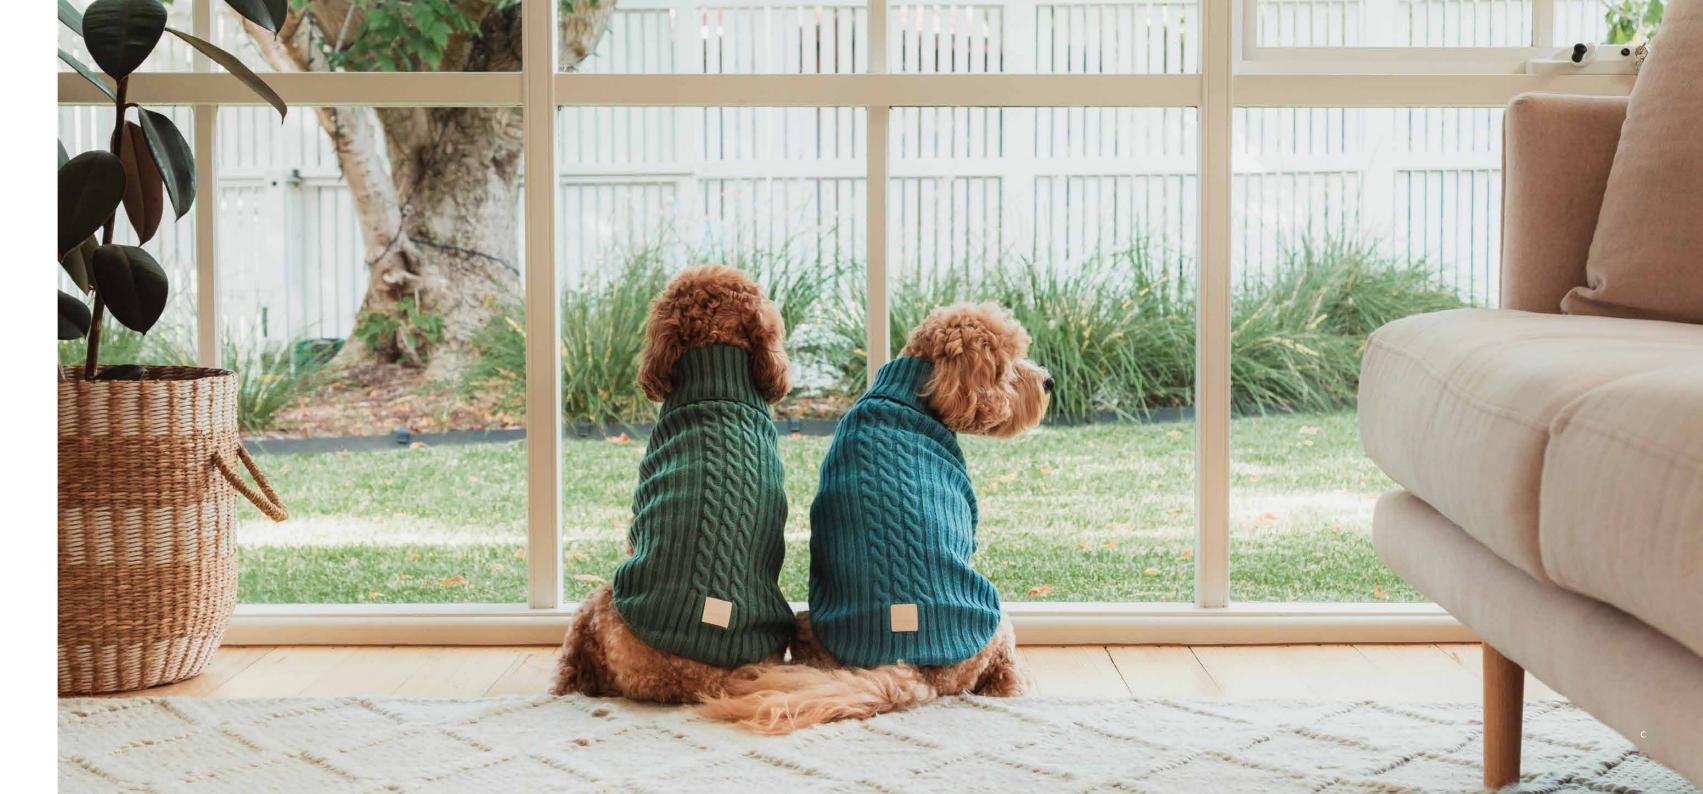

## CABLE KNIT SWEATERS

SOFT BLUSH

SANDSTONE

SLATE GREY

FRENCH BLUE

MYRTLE GREEN

FUZZYARD LIFE

The FuzzYard Life Knitted Sweaters are soft, warm and luxurious, and the most sophisticated way to keep your dog warm in the cool weather. Available in the full FuzzYard Life palette, this textured sweater features a cable knitted panel and gorgeous ribbing.