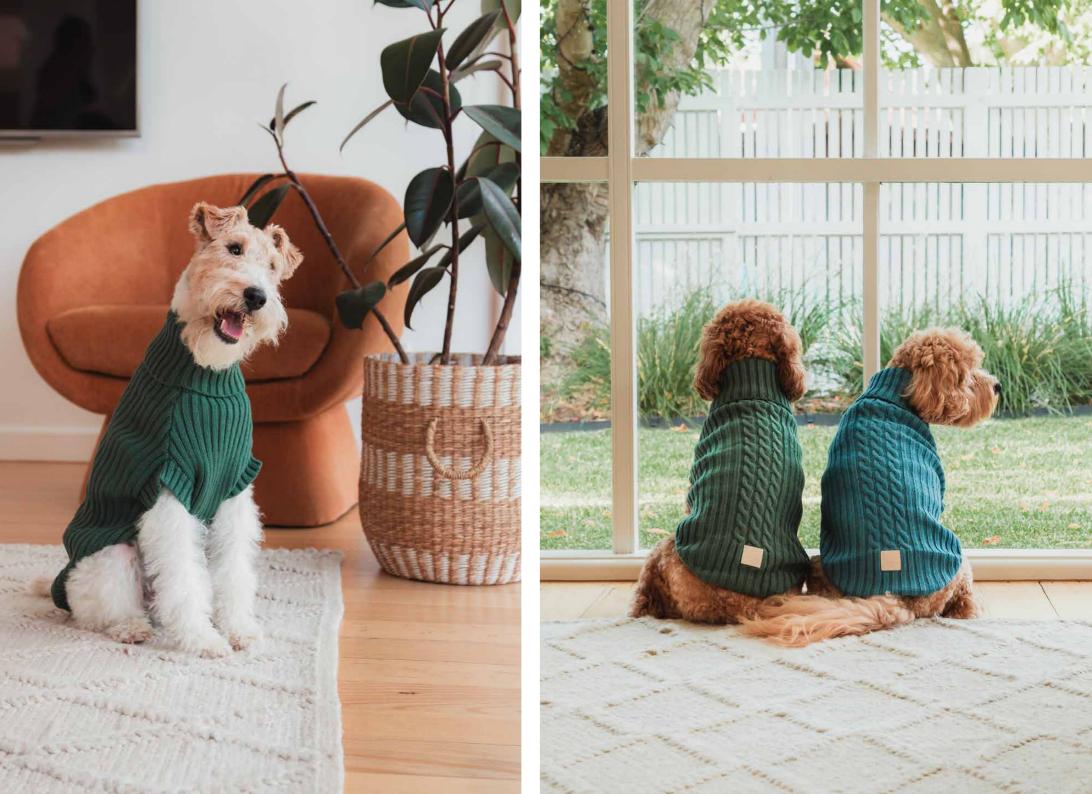

## CABLE KNIT SWEATERS

SOFT BLUSH

SANDSTONE

SLATE GREY

FRENCH BLUE

MYRTLE GREEN

FUZZYARD LIFE

The FuzzYard Life Knitted Sweaters are soft, warm and luxurious, and the most sophisticated way to keep your dog warm in the cool weather. Available in the full FuzzYard Life palette, this textured sweater features a cable knitted panel and gorgeous ribbing.

AVAILABLE SIZES: 1-7

WSP | \$20.00 - \$27.00 MSRP | \$39.99 - \$53.99