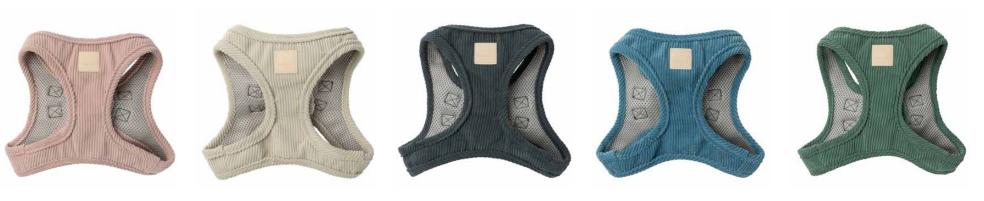

### CORDUROY STEP-IN HARNESS

SOFT BLUSH

SANDSTONE

SLATE GREY

FRENCH BLUE

MYRTLE GREEN

## FUZZYARD LIFE

FuzzYard Life's easy to fit step-in harness is an ideal piece for fussy dogs or those with larger necks. Featuring rich, textured corduroy fabric as well as a comfortable and breathable mesh lining, these harnesses communicate the luxury and timeless style which is at the core of all of FuzzYard Life's ranges.

#### AVAILABLE SIZES: XXS, XS, S, M, L, XL

WSP | \$13.00 - \$16.00 MSRP | \$25.99 - \$31.99