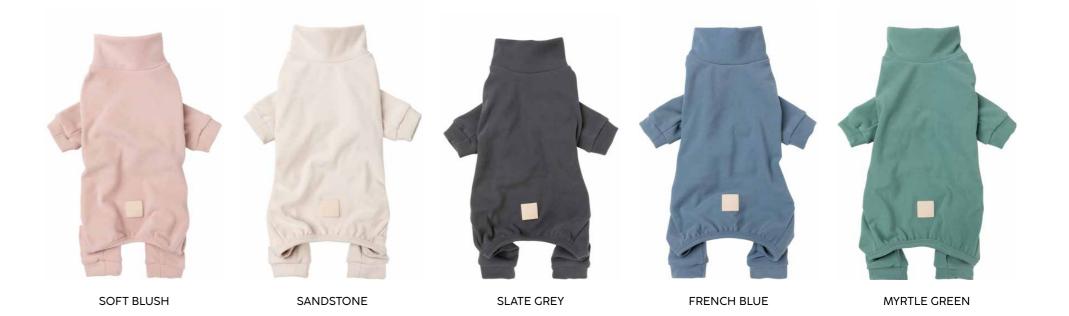

### CORDUROY STEP-IN HARNESS

SOFT BLUSH

SANDSTONE

SLATE GREY

FRENCH BLUE

MYRTLE GREEN

## FUZZYARD LIFE

FuzzYard Life's easy to fit step-in harness is an ideal piece for fussy dogs or those with larger necks. Featuring rich, textured corduroy fabric as well as a comfortable and breathable mesh lining, these harnesses communicate the luxury and timeless style which is at the core of all of FuzzYard Life's ranges.

#### AVAILABLE SIZES: XXS, XS, S, M, L, XL

WSP | \$13.00 - \$16.00 MSRP | \$25.99 - \$31.99