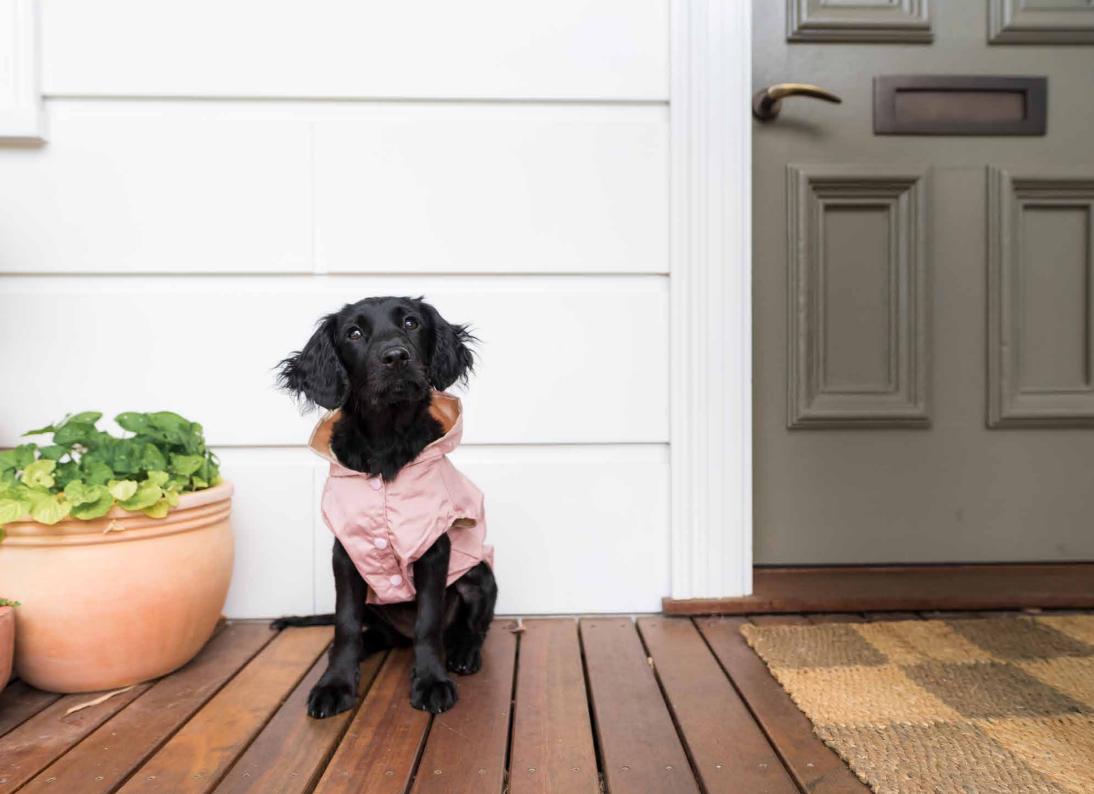

## RAINCOAT

Sophisticated simplicity make these raincoats the perfect choice for those who prefer to let style and quality do the talking. Fitted with a lead attachment hole, these raincoats are the perfect companion for rainy day's walk.

#### AVAILABLE SIZES: 1-7

WSP | \$23.00 - \$31.00 MSRP | \$45.99 - \$61.99

J