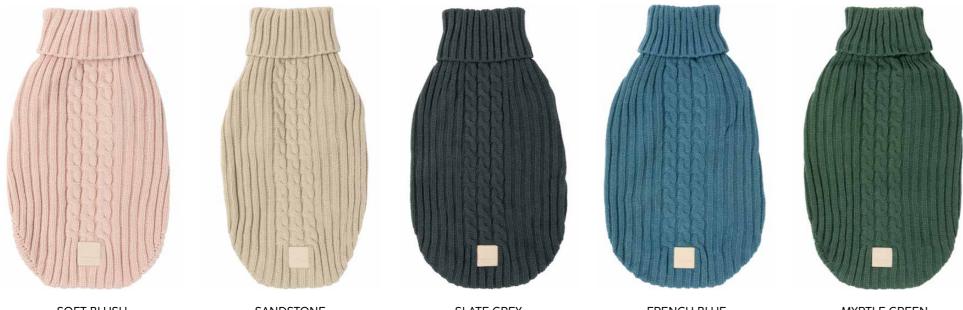

## CABLE KNIT SWEATERS

SOFT BLUSH

SANDSTONE

SLATE GREY

FRENCH BLUE

MYRTLE GREEN

FUZZYARD LIFE

The FuzzYard Life Knitted Sweaters are soft, warm and luxurious, and the most sophisticated way to keep your dog warm in the cool weather. Available in the full FuzzYard Life palette, this textured sweater features a cable knitted panel and gorgeous ribbing.

AVAILABLE SIZES: 1-7

WSP | \$20.00 - \$27.00 MSRP | \$39.99 - \$53.99