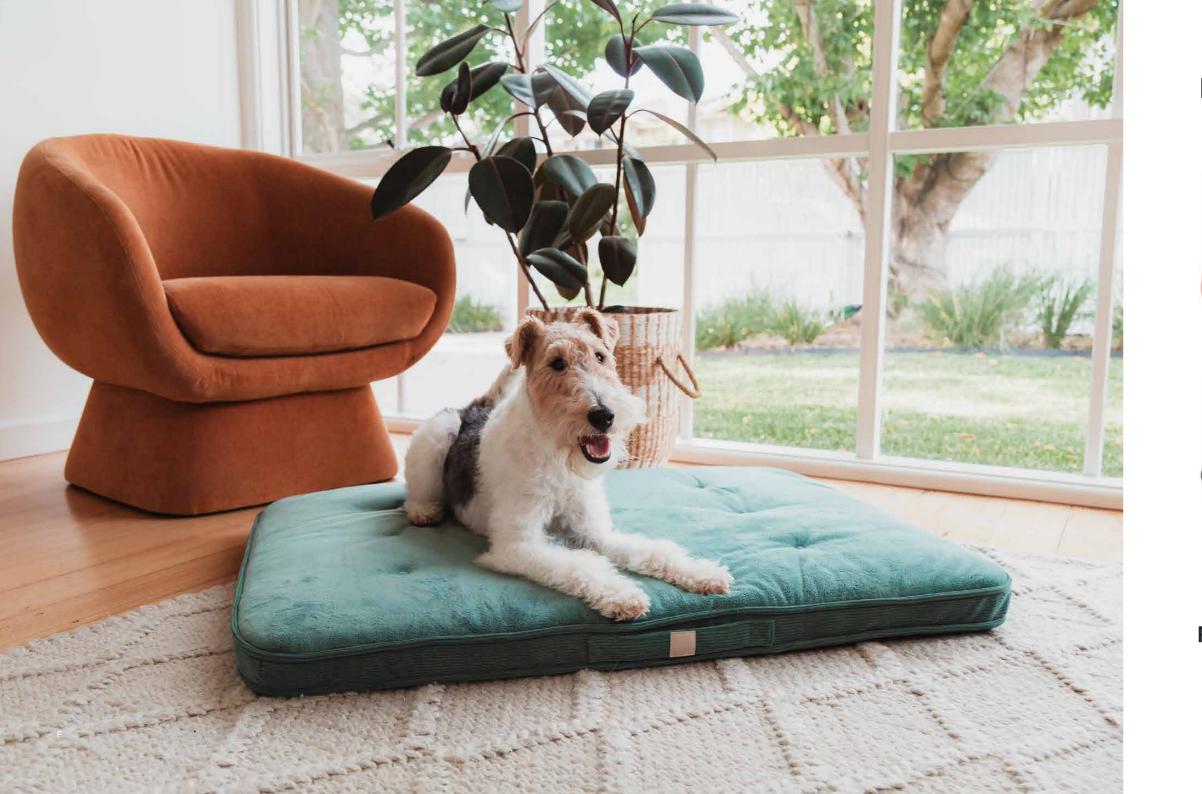

## LOUNGE MATS

SOFT BLUSH

SANDSTONE

SLATE GREY

FRENCH BLUE

MYRTLE GREEN

FUZZYARD LIFE Velvety soft and sophisticated, FuzzYard Life's Lounge Mats feature tufted details, corduroy edging and buttery soft plush. Your pet will relax in luxury on this aesthetic piece that will fit right into your home.

#### AVAILABLE SIZES: M, L

WSP | \$47.50 - \$65.00 MSRP | \$94.99 - \$129.99