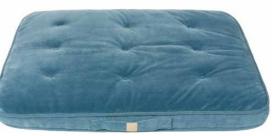

## LOUNGE MATS

SOFT BLUSH

SANDSTONE

SLATE GREY

FRENCH BLUE

MYRTLE GREEN

FUZZYARD LIFE Velvety soft and sophisticated, FuzzYard Life's Lounge Mats feature tufted details, corduroy edging and buttery soft plush. Your pet will relax in luxury on this aesthetic piece that will fit right into your home.

#### AVAILABLE SIZES: M, L

WSP | \$47.50 - \$65.00 MSRP | \$94.99 - \$129.99