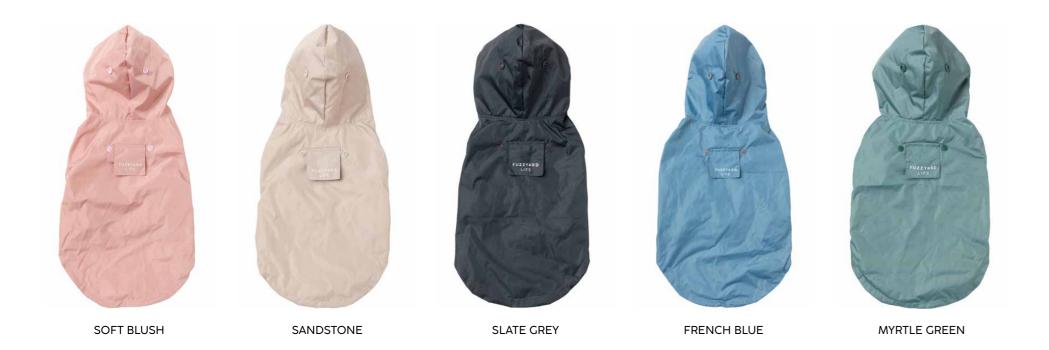

## RAINCOAT

Sophisticated simplicity make these raincoats the perfect choice for those who prefer to let style and quality do the talking. Fitted with a lead attachment hole, these raincoats are the perfect companion for rainy day's walk.

#### AVAILABLE SIZES: 1-7

WSP | \$23.00 - \$31.00 MSRP | \$45.99 - \$61.99

J