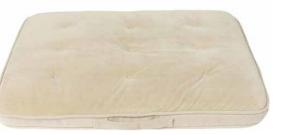

## LOUNGE MATS

SOFT BLUSH

SANDSTONE

SLATE GREY

FRENCH BLUE

MYRTLE GREEN

FUZZYARD LIFE Velvety soft and sophisticated, FuzzYard Life's Lounge Mats feature tufted details, corduroy edging and buttery soft plush. Your pet will relax in luxury on this aesthetic piece that will fit right into your home.

#### AVAILABLE SIZES: M, L

WSP | \$47.50 - \$65.00 MSRP | \$94.99 - \$129.99