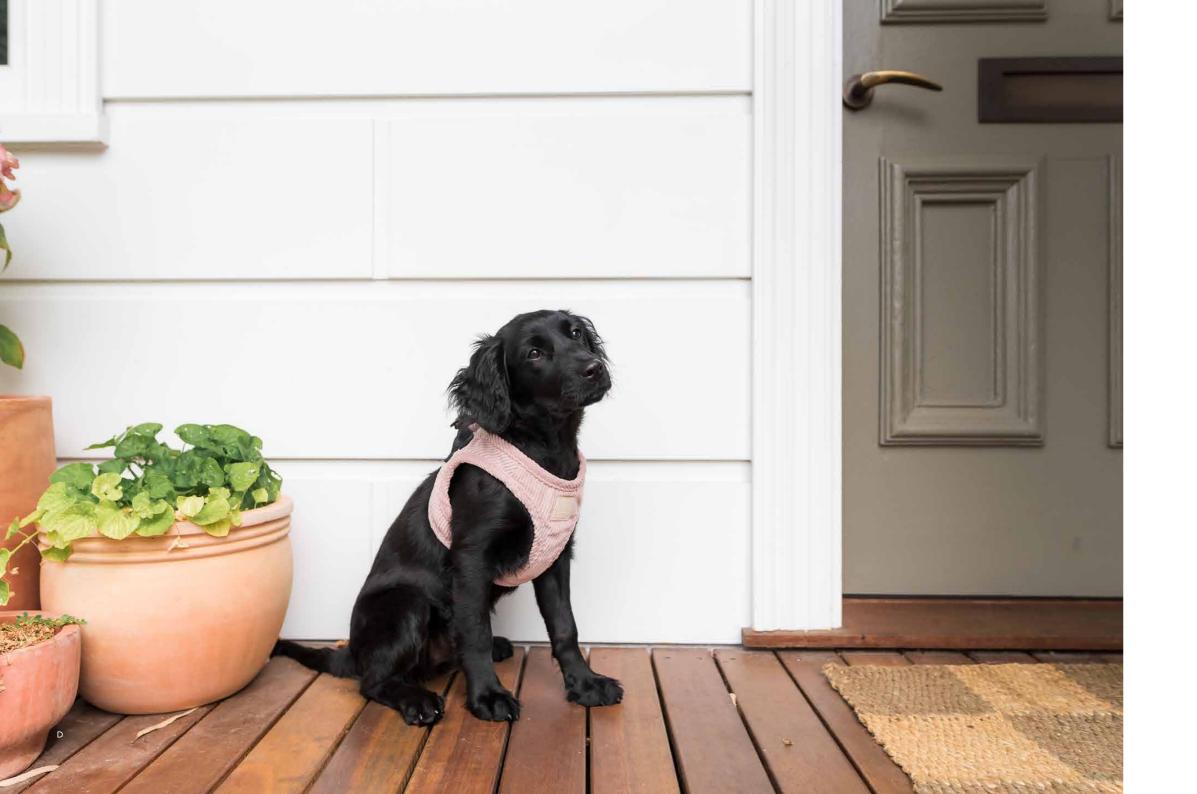

### CORDUROY STEP-IN HARNESS

SOFT BLUSH

SANDSTONE

SLATE GREY

FRENCH BLUE

MYRTLE GREEN

## FUZZYARD LIFE

FuzzYard Life's easy to fit step-in harness is an ideal piece for fussy dogs or those with larger necks. Featuring rich, textured corduroy fabric as well as a comfortable and breathable mesh lining, these harnesses communicate the luxury and timeless style which is at the core of all of FuzzYard Life's ranges.

#### AVAILABLE SIZES: XXS, XS, S, M, L, XL

WSP | \$13.00 - \$16.00 MSRP | \$25.99 - \$31.99