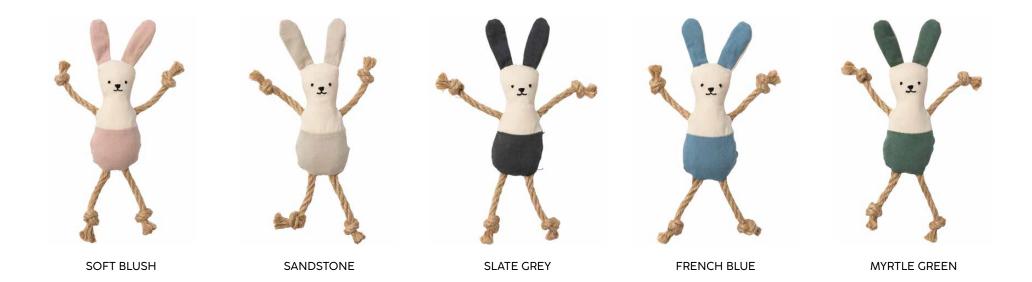

#### CORDUROY CUDDLERS

BUNNY

KOALA

BEAR

FOX

KANGAROO

## FUZZYARD LIFE

These minimalist-inspired corduroy toys with cotton reverse are not only an adorable companion for your pet but the perfect complement to the Life range and your home's décor. Bunny, Koala, Bear, Fox and Kangaroo have been beautifully designed with a textured corduroy fabric and uber soft fluffy accents. Your pet will be enthralled for hours with these toys plushness and playful inner squeaker.