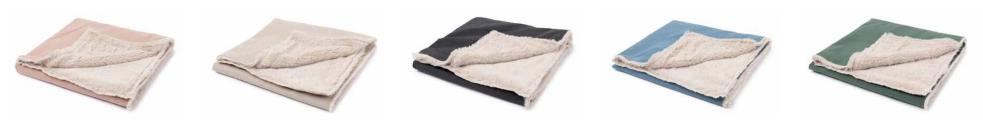

### REVERSIBLE PET BLANKET

SOFT BLUSH

SANDSTONE

SLATE GREY

FRENCH BLUE

MYRTLE GREEN

#### FUZZYARD LIFE

The comforter reversible pet blanket is a stylish and practical accessory to compliment any of our premium pet beds or is ideally suited to protect furniture whilst maintaining an element of styling. One side features a soft warming fabric to keep your pet cosy in winter and a cotton reverse for those warmer months.