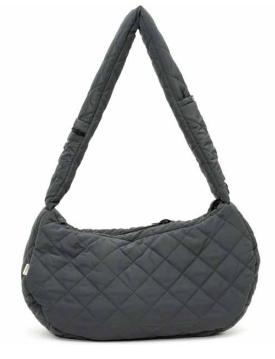

## QUILTED SLING CARRIER (COMING SOON)

SANDSTONE

SLATE GREY

#### FUZZYARD LIFE

The premium quality FuzzYard Life Quilted Sling Carrier is perfect for heading out and about with your pet, allowing them to travel in comfort. The chic, quilted design provides a perfect minimalist aesthetic and the soft padded feel breathes luxury comfort.