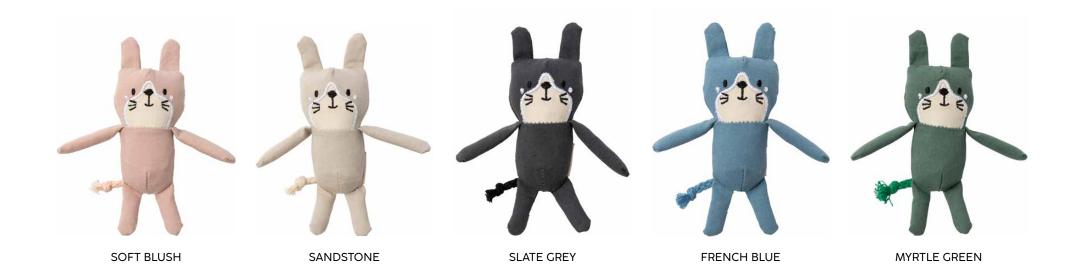

#### COTTON BUNNY TOYS

FUZZYARD LIFE Your feline friend will not be able to resist the FuzzYard Life's range of luxury interactive rope Bunny cat toys. The Scandinavian inspired rope Bunny cat toy is filled with irresistible premium catnip with a crinkling texture that will spark your cats' curiosity.

#### COTTON CAT TOYS

FUZZYARD LIFE

Our FuzzYard Life Cotton Cat is a stylish toy your feline friend will adore. These toys are made irresistible with their premium catnip and crinkling texture filling.