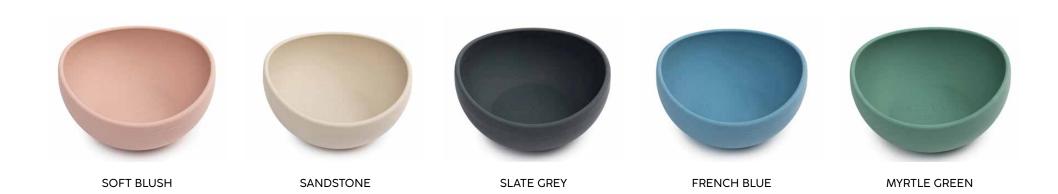

# SILICONE FEEDING

FuzzYard Life's feeding range offers a contemporary elegance to feeding time. Created with a food-grade soft finish silicone, the items in the range provide convenience and style. Available in the full 'Life' colour palette and a range of sizes to suit any pet.

## SILICONE FEEDER

#### FUZZYARD LIFE

FuzzYard Life's beautiful contemporary silicone feeders offer both functionality and style. The soft finish silicone feeder comes in a beautiful shape and is available in the full range of Life colours. This bowl is made of food-grade silicone that is dishwasher and microwave safe. It's ideal for everyday feeding and travel.

AVAILABLE SIZES: S, M, L