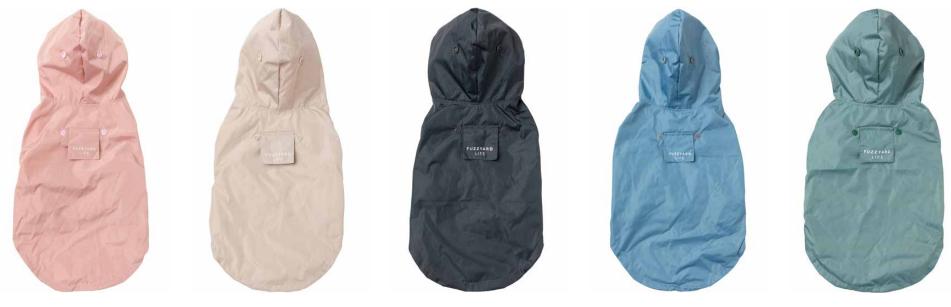

#### RAINCOAT

SOFT BLUSH

SANDSTONE

SLATE GREY

FRENCH BLUE

MYRTLE GREEN

FUZZYARD LIFE

Sophisticated simplicity make these raincoats the perfect choice for those who prefer to let style and quality do the talking. Fitted with a lead attachment hole, these raincoats are the perfect companion for rainy day's walk.

AVAILABLE SIZES: 1-7