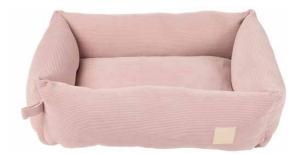

#### CORDUROY BED

SOFT BLUSH

SANDSTONE

SLATE GREY

FRENCH BLUE

MYRTLE GREEN

#### FUZZYARD LIFE

All pets deserve to have a place where they can curl up, rest their head and sleep the day away. This premium textured corduroy bed is not only ideal for the job, but it oozes sophistication and practicality in its luxurious plush bolster design. Your dog will feel like they are on cloud nine with the five highly padded inserts that can be easily removed, making washing the cover an absolute breeze.

AVAILABLE SIZES: S, M, L