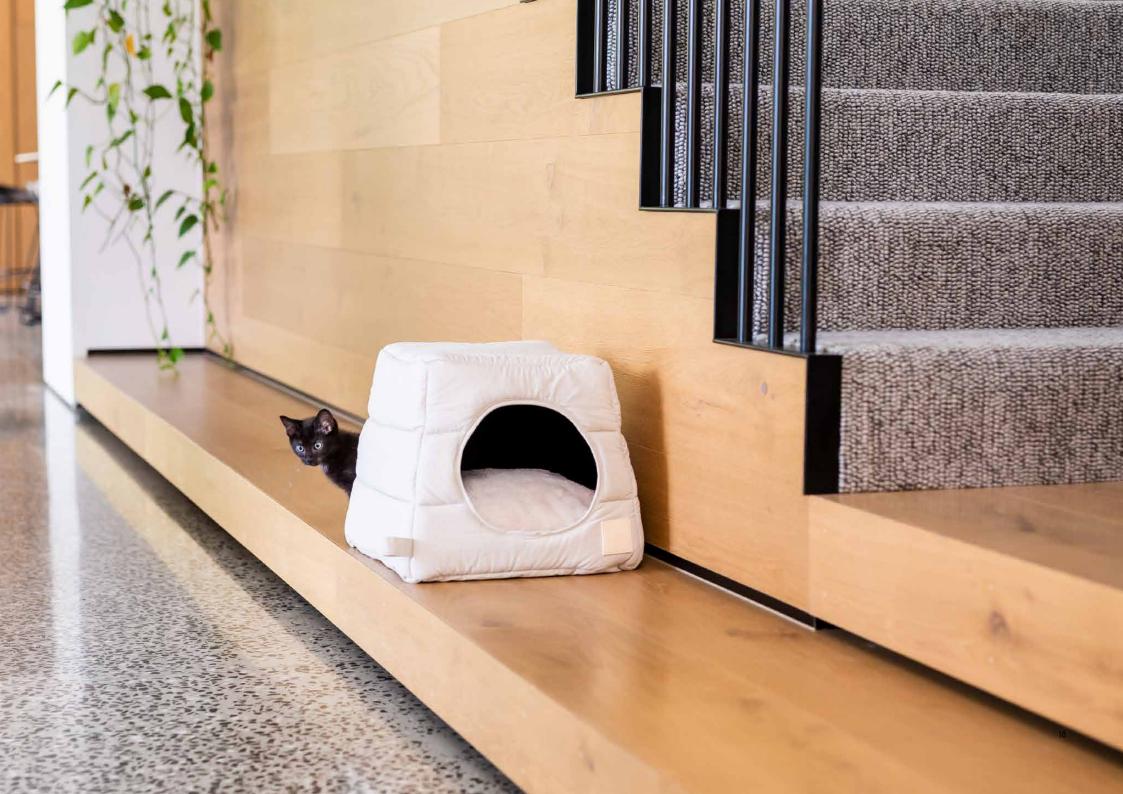

#### COTTON CAT CUBBY

FUZZYARD LIFE This premium, 100% cotton outer cubby is ideally suited for cats or small-sized dogs. It boasts a contemporary style and practicality in its luxurious padding, dual-sided removable cushion and multi-use design. The soft, sturdy walls and roof offer two ways for fur babies to unwind. Keep them upright for pets that prefer their privacy during nap time or collapse them to turn the cubby into a luxurious pet bed.