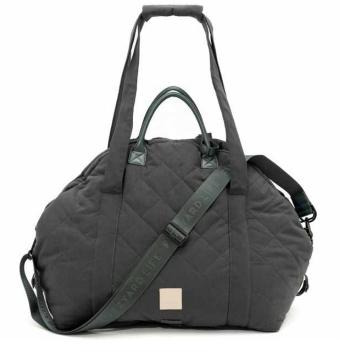

## QUILTED SLING CARRIER (COMING SOON)

SANDSTONE

SLATE GREY

#### FUZZYARD LIFE

The premium quality FuzzYard Life Quilted Sling Carrier is perfect for heading out and about with your pet, allowing them to travel in comfort. The chic, quilted design provides a perfect minimalist aesthetic and the soft padded feel breathes luxury comfort.