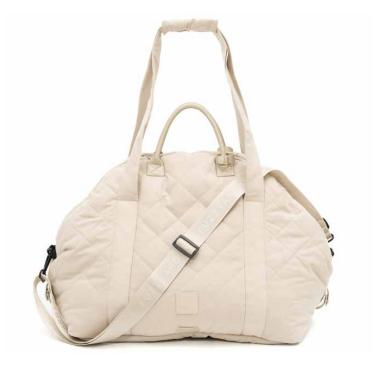

#### MULTIPURPOSE CARRIER & CAR SEAT (COMING SOON)

SANDSTONE

SLATE GREY

FUZZYARD LIFE

The FuzzYard Life Multipurpose Carrier and Car Seat is the ultimate in luxury travel for your pet. This multifunctional carrier performs as a car seat, carrier bag and bed, providing superior comfort for your pet where ever you go.