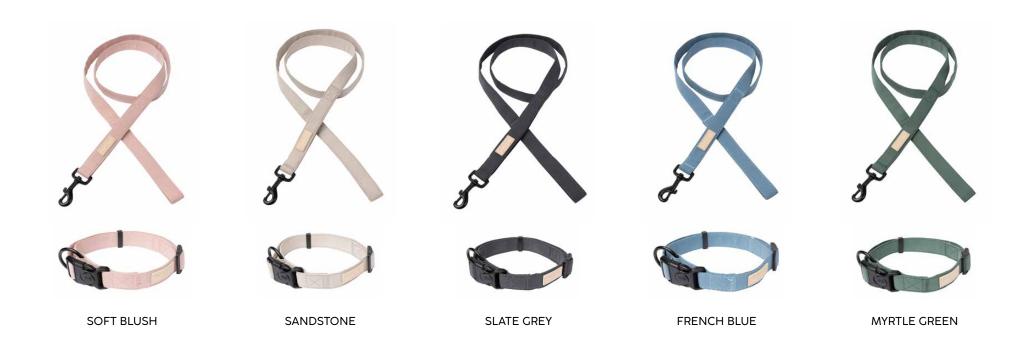

#### COTTON COLLAR AND LEADS

FUZZYARD LIFE The FuzzYard Life range of luxurious collars and leads are crafted from high-quality soft textured cotton and finished with matte black hardware. Each collar features a fully adjustable slider and lock buckle to guarantee a perfect and secure fit. They are the perfect accessory for your pet whilst they relax in your family home or to wear whilst on an outing.

AVAILABLE SIZES: COLLARS: XS, S, M, L | LEADS: XS, S, L