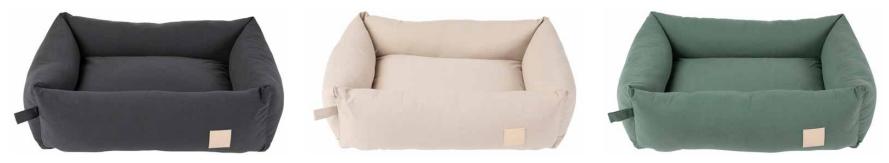

#### CORDUROY BED

SOFT BLUSH

SANDSTONE

SLATE GREY

FRENCH BLUE

MYRTLE GREEN

#### FUZZYARD LIFE

All pets deserve to have a place where they can curl up, rest their head and sleep the day away. This premium textured corduroy bed is not only ideal for the job, but it oozes sophistication and practicality in its luxurious plush bolster design. Your dog will feel like they are on cloud nine with the five highly padded inserts that can be easily removed, making washing the cover an absolute breeze.

AVAILABLE SIZES: S, M, L