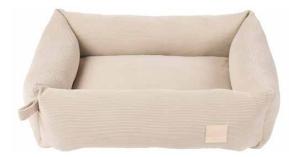

#### CORDUROY BED

SOFT BLUSH

SANDSTONE

SLATE GREY

FRENCH BLUE

MYRTLE GREEN

#### FUZZYARD LIFE

All pets deserve to have a place where they can curl up, rest their head and sleep the day away. This premium textured corduroy bed is not only ideal for the job, but it oozes sophistication and practicality in its luxurious plush bolster design. Your dog will feel like they are on cloud nine with the five highly padded inserts that can be easily removed, making washing the cover an absolute breeze.

AVAILABLE SIZES: S, M, L