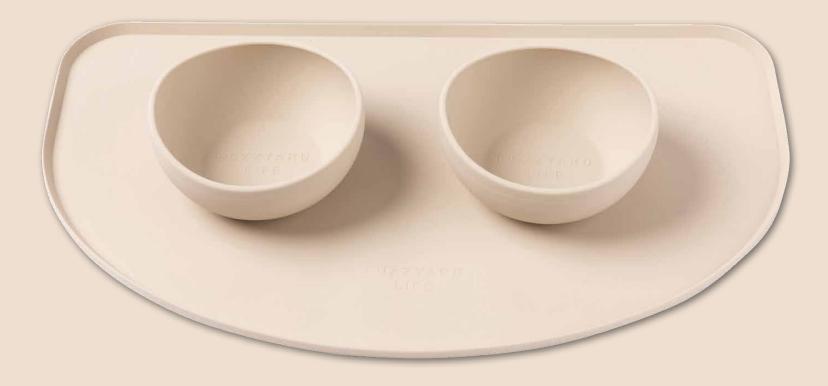

## SILICONE FEEDING MAT

#### FUZZYARD LIFE

The FuzzYard Life Silicone Feeding Mats are the perfect combination of convenience and style. These mats are made of food-grade silicone with a soft touch finish. Available in the FuzzYard Life colour palette and a trending arch shape, this mat blends seamlessly into your home decor, providing an aesthetic solution to feeding time.