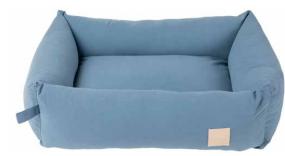

#### CORDUROY BED

SOFT BLUSH

SANDSTONE

SLATE GREY

FRENCH BLUE

MYRTLE GREEN

#### FUZZYARD LIFE

All pets deserve to have a place where they can curl up, rest their head and sleep the day away. This premium textured corduroy bed is not only ideal for the job, but it oozes sophistication and practicality in its luxurious plush bolster design. Your dog will feel like they are on cloud nine with the five highly padded inserts that can be easily removed, making washing the cover an absolute breeze.

AVAILABLE SIZES: S, M, L