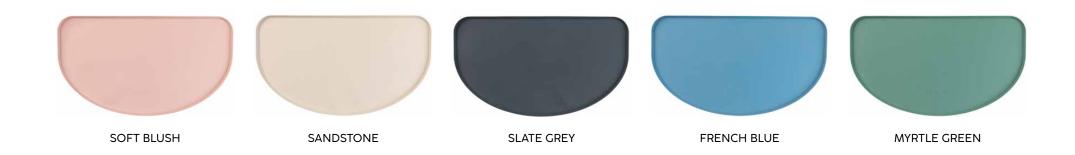

## CORDUROY STEP-IN HARNESS

SOFT BLUSH

SANDSTONE

SLATE GREY

FRENCH BLUE

MYRTLE GREEN

#### FUZZYARD LIFE

FuzzYard Life's easy to fit step-in harness is an ideal piece for fussy dogs or those with larger necks. Featuring rich, textured corduroy fabric as well as a comfortable and breathable mesh lining, these harnesses communicate the luxury and timeless style which is at the core of all of FuzzYard Life's ranges.