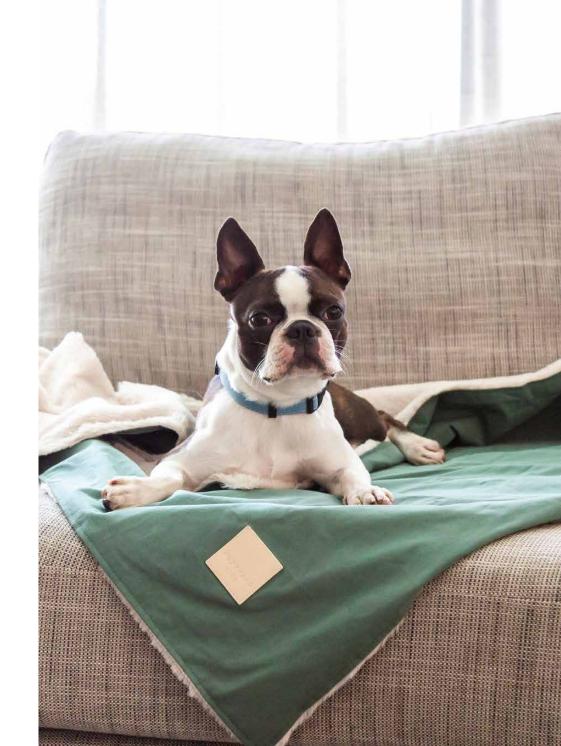

### REVERSIBLE PET BLANKET

SOFT BLUSH

SANDSTONE

SLATE GREY

FRENCH BLUE

MYRTLE GREEN

#### FUZZYARD LIFE

The comforter reversible pet blanket is a stylish and practical accessory to compliment any of our premium pet beds or is ideally suited to protect furniture whilst maintaining an element of styling. One side features a soft warming fabric to keep your pet cosy in winter and a cotton reverse for those warmer months.