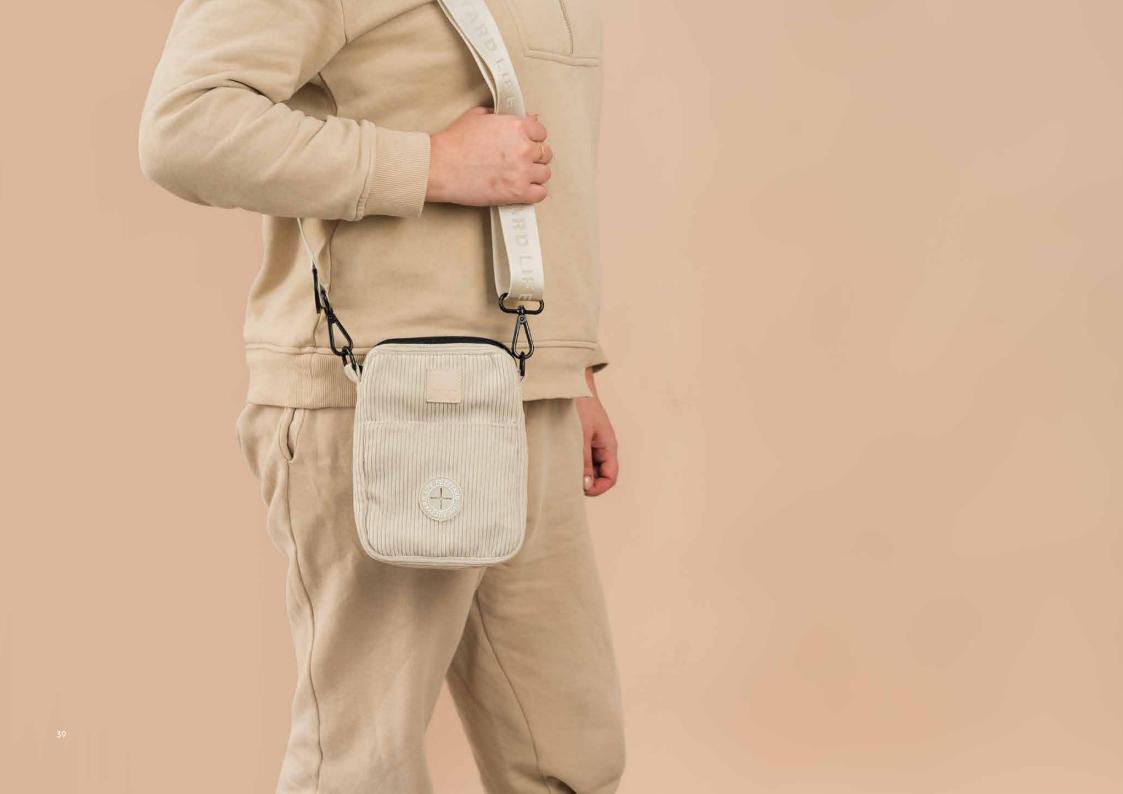

#### CORDUROY CROSS BODY BAG (COMING SOON)

SOFT BLUSH

SANDSTONE

SLATE GREY

FRENCH BLUE

MYRTLE GREEN

FUZZYARD LIFE

The beautifully textured, corduroy FuzzYard Life Cross Body Bags are the perfect blend of treat bag and designer bag. With a dedicated treat pouch and poop bag dispenser they are a perfect training aid or for simply heading out with your pet.