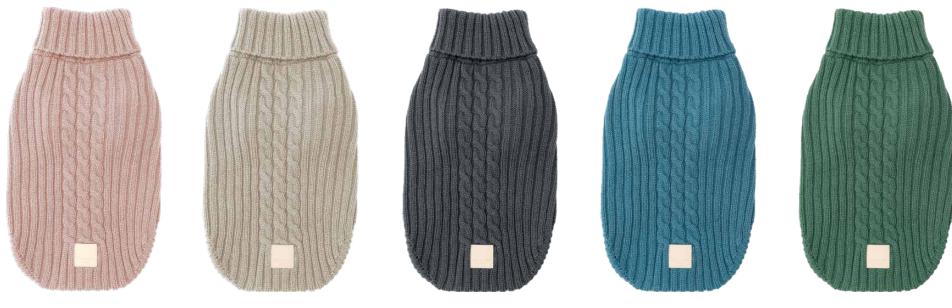

#### KNITTED SWEATER (COMING SOON)

SOFT BLUSH

SANDSTONE

SLATE GREY

FRENCH BLUE

MYRTLE GREEN

#### FUZZYARD LIFE

Soft, warm and luxurious, our new cable knitted sweaters are the most sophisticated way to keep your dog warm this winter. This textured sweater features a cable knitted panel and gorgeous ribbing.

With a stylish fold down turtle neck and ample stretch, this sweater caters for dogs of all builds and sizes whilst the design and fabrication of the piece mean this sweater holds its shape beautifully, wash after wash.

AVAILABLE SIZES: 1-7