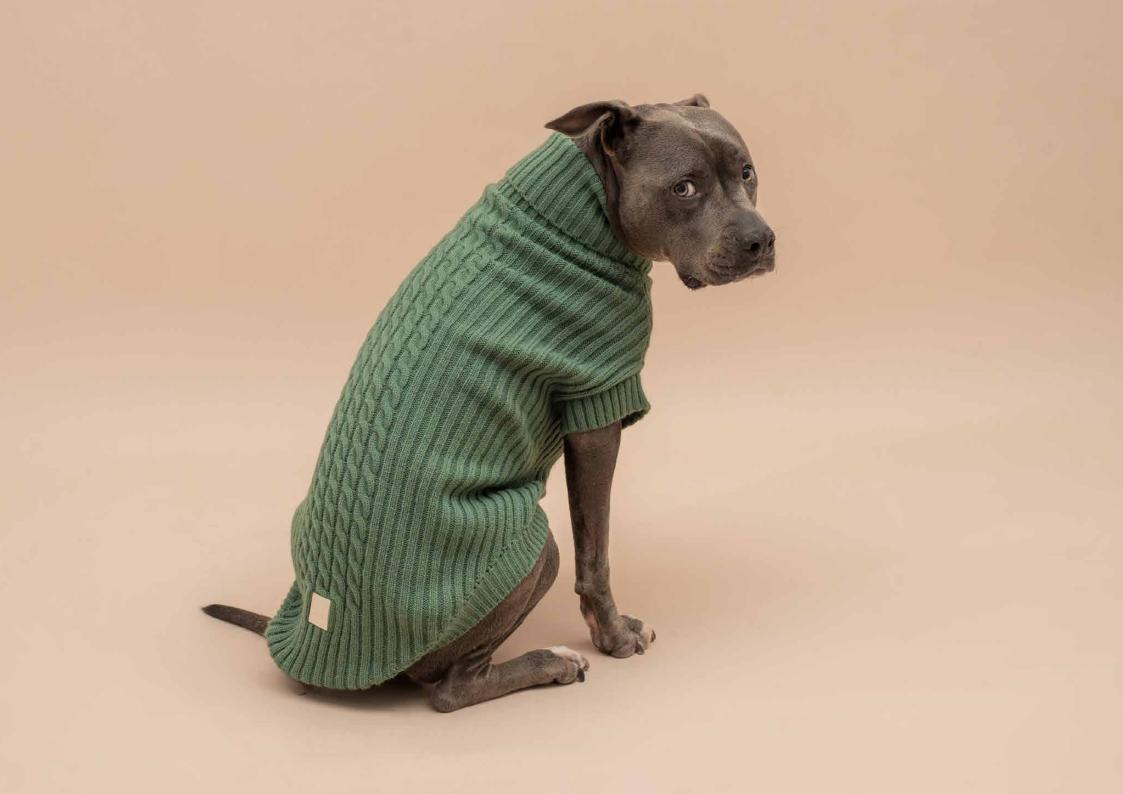

#### KNITTED SWEATER (COMING SOON)

SOFT BLUSH

SANDSTONE

SLATE GREY

FRENCH BLUE

MYRTLE GREEN

#### FUZZYARD LIFE

Soft, warm and luxurious, our new cable knitted sweaters are the most sophisticated way to keep your dog warm this winter. This textured sweater features a cable knitted panel and gorgeous ribbing.

With a stylish fold down turtle neck and ample stretch, this sweater caters for dogs of all builds and sizes whilst the design and fabrication of the piece mean this sweater holds its shape beautifully, wash after wash.

AVAILABLE SIZES: 1-7