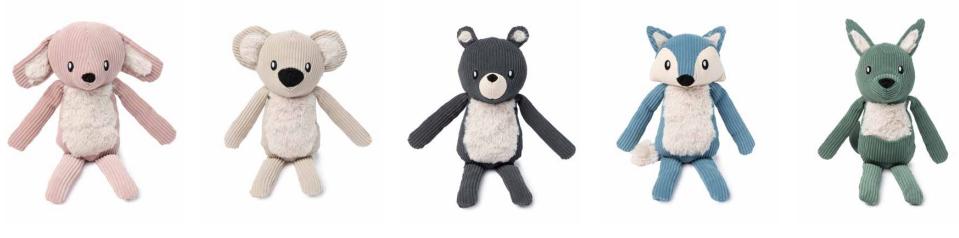

#### CORDUROY CUDDLERS

BUNNY

KOALA

BEAR

FOX

KANGAROO

## FUZZYARD LIFE

These minimalist-inspired corduroy toys with cotton reverse are not only an adorable companion for your pet but the perfect complement to the Life range and your home's décor. Bunny, Koala, Bear, Fox and Kangaroo have been beautifully designed with a textured corduroy fabric and uber soft fluffy accents. Your pet will be enthralled for hours with these toys plushness and playful inner squeaker.