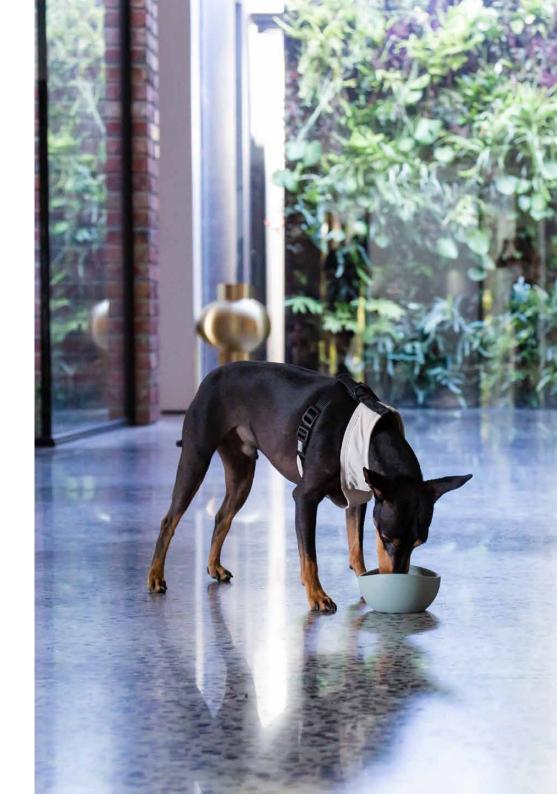

# SILICONE FEEDING

FuzzYard Life's feeding range offers a contemporary elegance to feeding time. Created with a food-grade soft finish silicone, the items in the range provide convenience and style. Available in the full 'Life' colour palette and a range of sizes to suit any pet.

## SILICONE FEEDER

#### FUZZYARD LIFE

FuzzYard Life's beautiful contemporary silicone feeders offer both functionality and style. The soft finish silicone feeder comes in a beautiful shape and is available in the full range of Life colours. This bowl is made of food-grade silicone that is dishwasher and microwave safe. It's ideal for everyday feeding and travel.

AVAILABLE SIZES: S, M, L