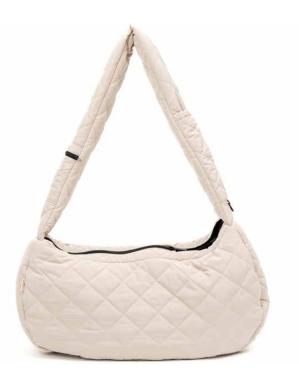

## QUILTED SLING CARRIER (COMING SOON)

SANDSTONE

SLATE GREY

#### FUZZYARD LIFE

The premium quality FuzzYard Life Quilted Sling Carrier is perfect for heading out and about with your pet, allowing them to travel in comfort. The chic, quilted design provides a perfect minimalist aesthetic and the soft padded feel breathes luxury comfort.