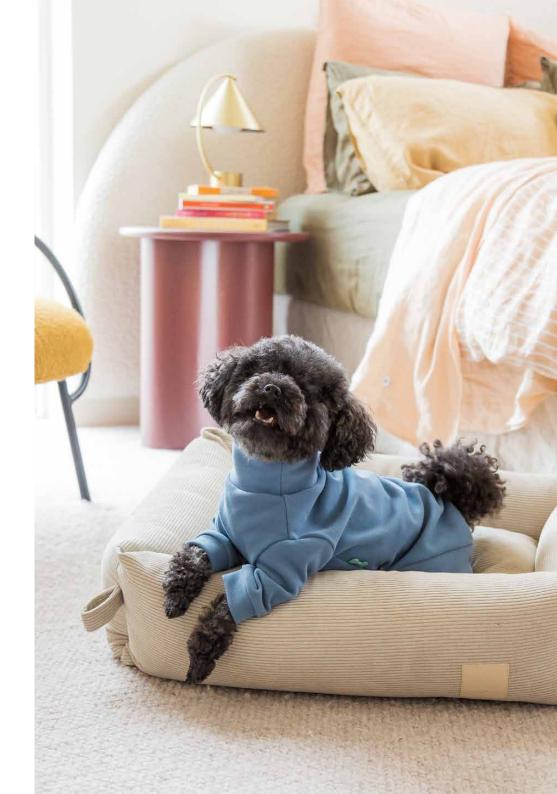

#### SOFT TOUCH PYJAMAS

SOFT BLUSH

SANDSTONE

SLATE GREY

FRENCH BLUE

MYRTLE GREEN

FUZZYARD LIFE

The perfect combination of style and practicality. FuzzYard Life's Pajamas feature luxurious, buttery soft fabric with ample stretch and a sophisticated high neck design - these Pajamas provide warmth and opulence simultaneously.