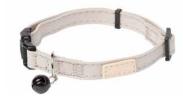

#### CAT COLLARS

SOFT BLUSH

SANDSTONE

SLATE GREY

FRENCH BLUE

MYRTLE GREEN

FUZZYARD LIFE

The FuzzYard Life range of beautiful soft cotton cat collars are fully adjustable and feature matte black hardware, including a shiny black bell. They are the perfect luxurious accessory for your favourite feline friend.