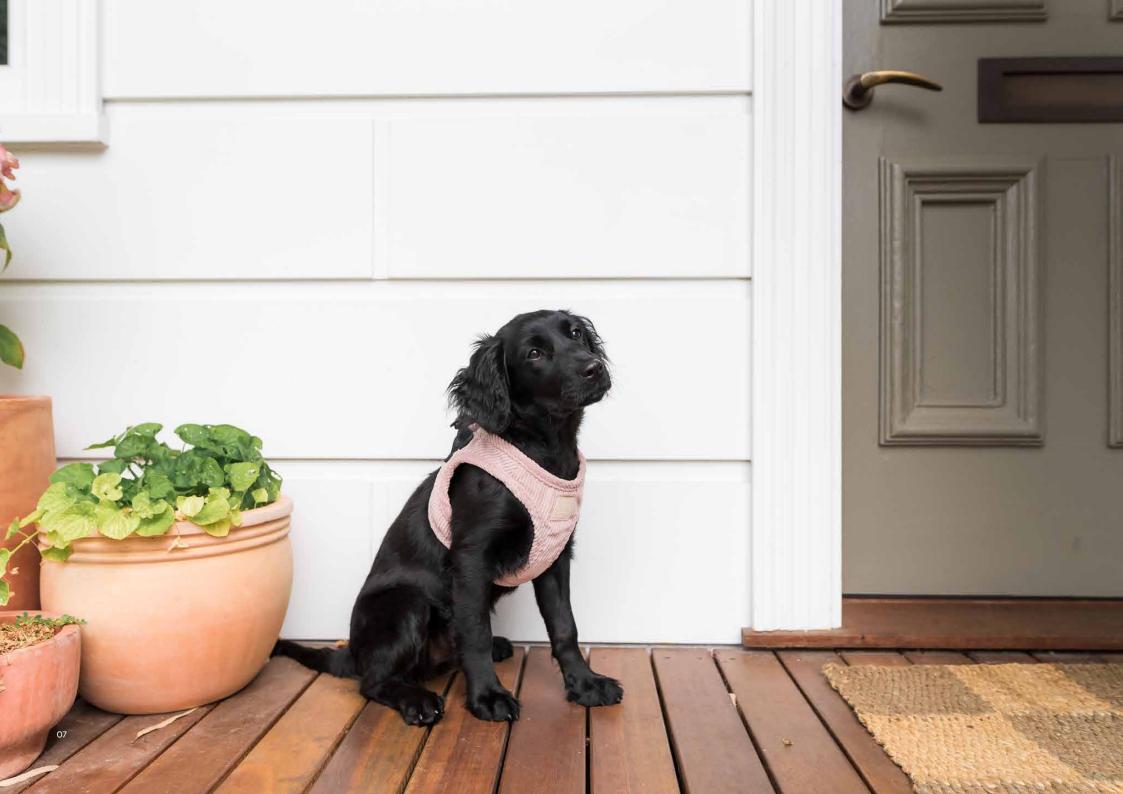

## CORDUROY STEP-IN HARNESS

SOFT BLUSH

SANDSTONE

SLATE GREY

FRENCH BLUE

MYRTLE GREEN

#### FUZZYARD LIFE

FuzzYard Life's easy to fit step-in harness is an ideal piece for fussy dogs or those with larger necks. Featuring rich, textured corduroy fabric as well as a comfortable and breathable mesh lining, these harnesses communicate the luxury and timeless style which is at the core of all of FuzzYard Life's ranges.

AVAILABLE SIZES: XXS, XS, S, M, L, XL