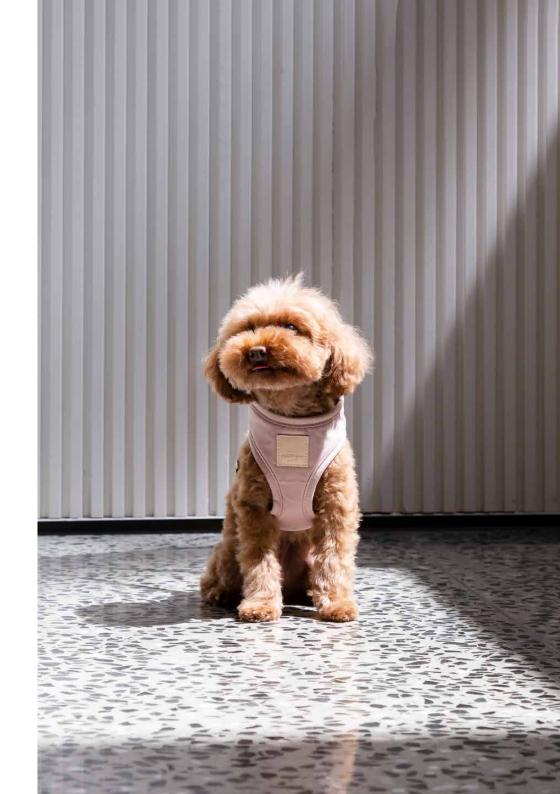

## COTTON STEP-IN HARNESS

## FUZZYARD LIFE

Our practical step-in harness is crafted from beautiful soft cotton and features interior padding made from a breathable mesh. This lightweight design is not only easy to use and great for dogs that are head shy, but it is also well suited to breeds with a larger head or neck. Simply allow your dog to step in, pull up and secure with the matte black buckle. There is also a matching FuzzYard Life lead or collar available to complete the look.

AVAILABLE SIZES: XXS, XS, S, M, L, XL