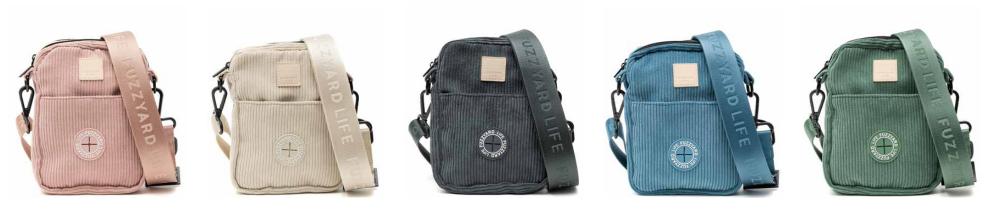

#### CORDUROY CROSS BODY BAG (COMING SOON)

SOFT BLUSH

SANDSTONE

SLATE GREY

FRENCH BLUE

MYRTLE GREEN

FUZZYARD LIFE

The beautifully textured, corduroy FuzzYard Life Cross Body Bags are the perfect blend of treat bag and designer bag. With a dedicated treat pouch and poop bag dispenser they are a perfect training aid or for simply heading out with your pet.