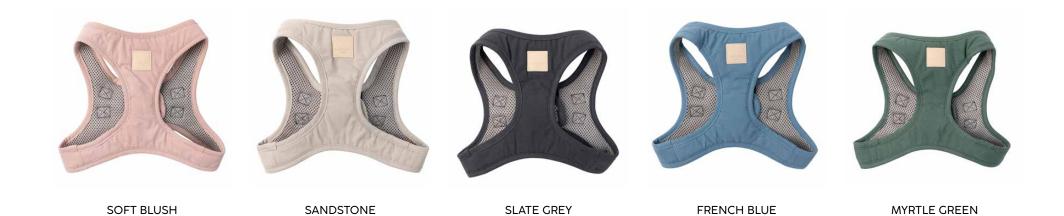

## CORDUROY STEP-IN HARNESS

SOFT BLUSH

SANDSTONE

SLATE GREY

FRENCH BLUE

MYRTLE GREEN

#### FUZZYARD LIFE

FuzzYard Life's easy to fit step-in harness is an ideal piece for fussy dogs or those with larger necks. Featuring rich, textured corduroy fabric as well as a comfortable and breathable mesh lining, these harnesses communicate the luxury and timeless style which is at the core of all of FuzzYard Life's ranges.

AVAILABLE SIZES: XXS, XS, S, M, L, XL