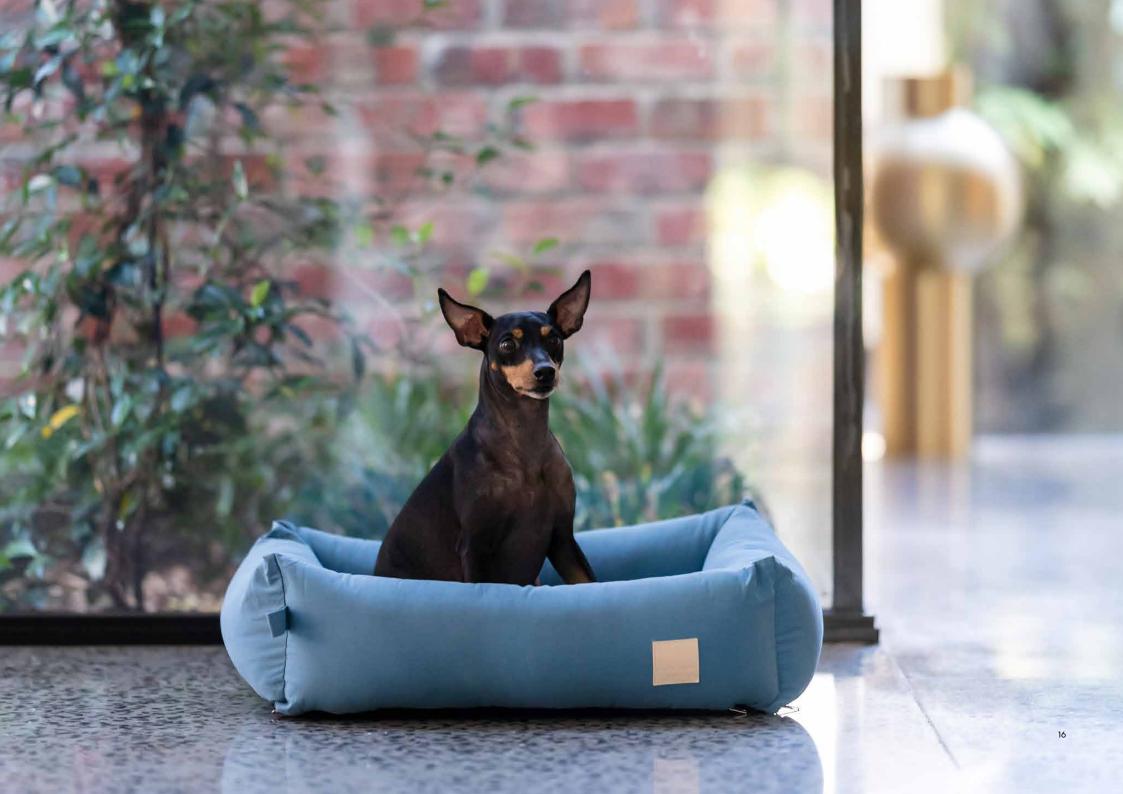

#### CORDUROY BED

SOFT BLUSH

SANDSTONE

SLATE GREY

FRENCH BLUE

MYRTLE GREEN

#### FUZZYARD LIFE

All pets deserve to have a place where they can curl up, rest their head and sleep the day away. This premium textured corduroy bed is not only ideal for the job, but it oozes sophistication and practicality in its luxurious plush bolster design. Your dog will feel like they are on cloud nine with the five highly padded inserts that can be easily removed, making washing the cover an absolute breeze.

AVAILABLE SIZES: S, M, L