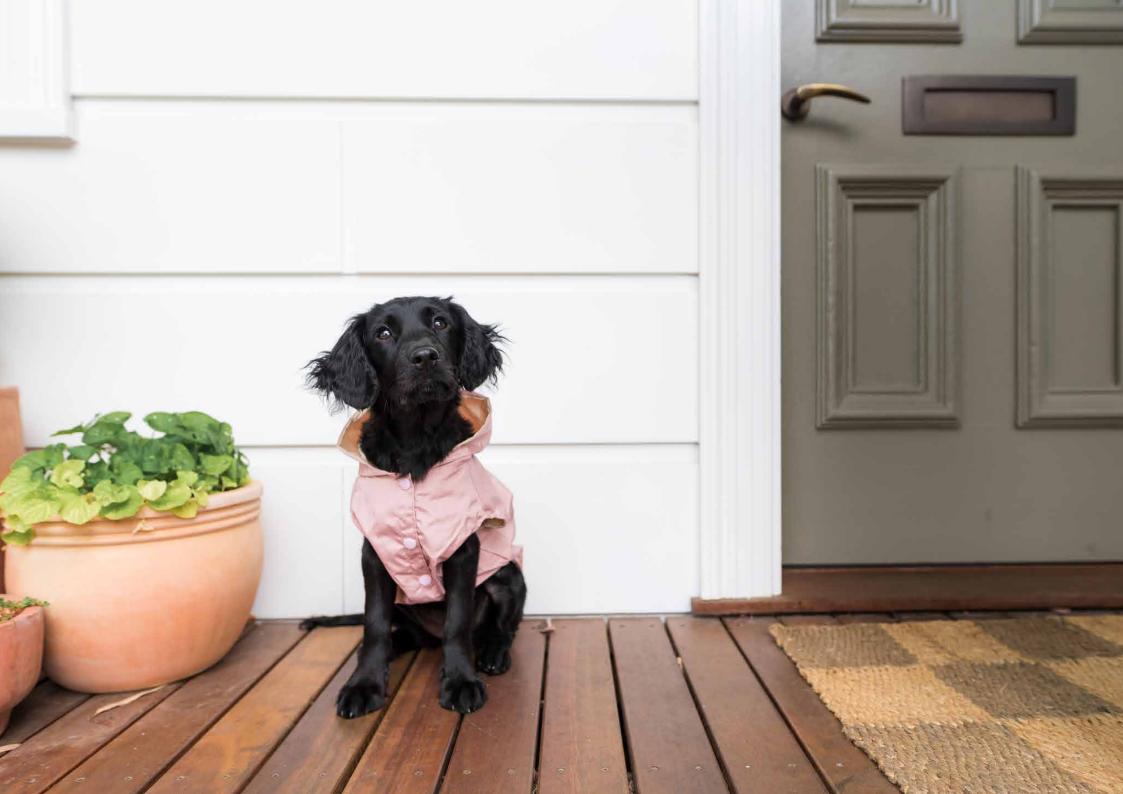

#### RAINCOAT

SOFT BLUSH

SANDSTONE

SLATE GREY

FRENCH BLUE

MYRTLE GREEN

FUZZYARD LIFE

Sophisticated simplicity make these raincoats the perfect choice for those who prefer to let style and quality do the talking. Fitted with a lead attachment hole, these raincoats are the perfect companion for rainy day's walk.

AVAILABLE SIZES: 1-7