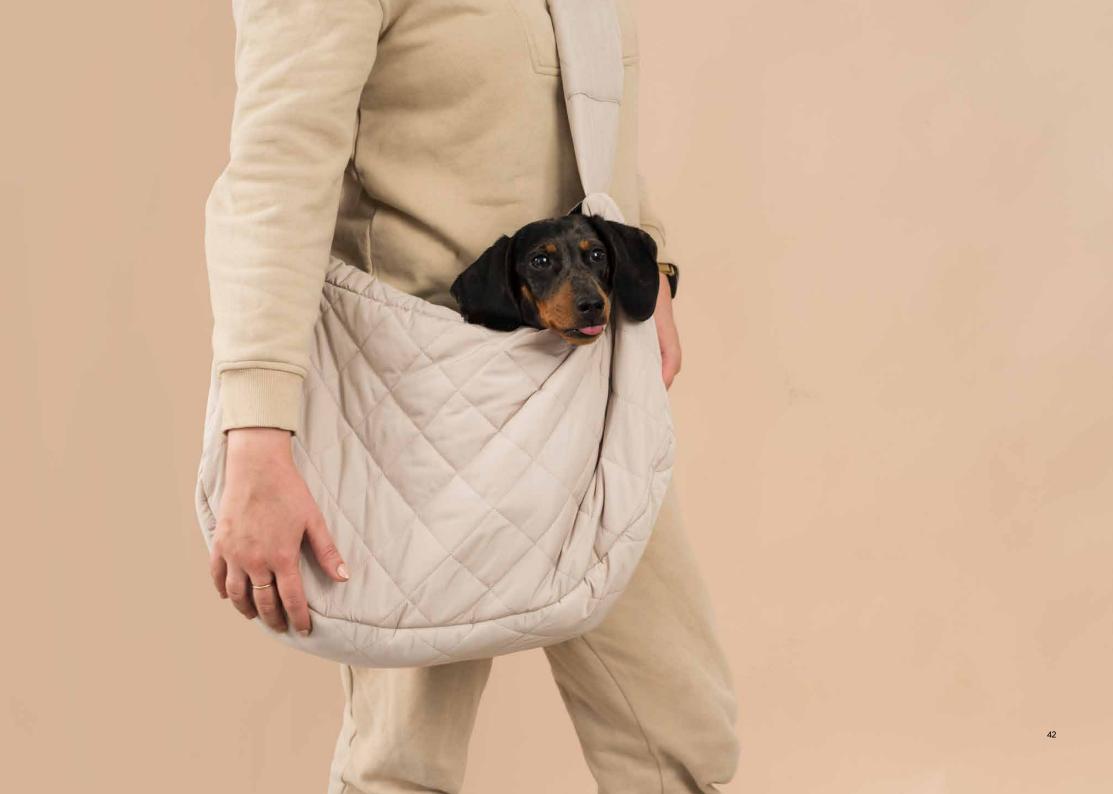

## QUILTED SLING CARRIER (COMING SOON)

SANDSTONE

SLATE GREY

#### FUZZYARD LIFE

The premium quality FuzzYard Life Quilted Sling Carrier is perfect for heading out and about with your pet, allowing them to travel in comfort. The chic, quilted design provides a perfect minimalist aesthetic and the soft padded feel breathes luxury comfort.