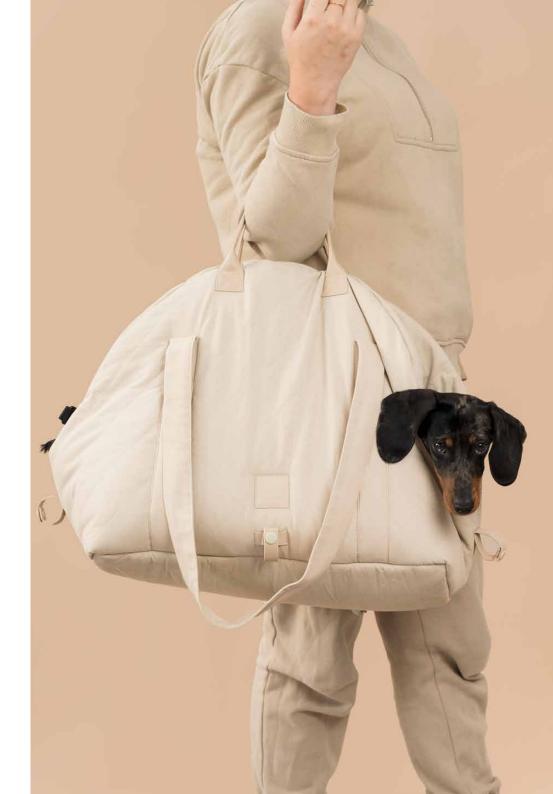

#### MULTIPURPOSE CARRIER & CAR SEAT (COMING SOON)

SANDSTONE

SLATE GREY

FUZZYARD LIFE

The FuzzYard Life Multipurpose Carrier and Car Seat is the ultimate in luxury travel for your pet. This multifunctional carrier performs as a car seat, carrier bag and bed, providing superior comfort for your pet where ever you go.