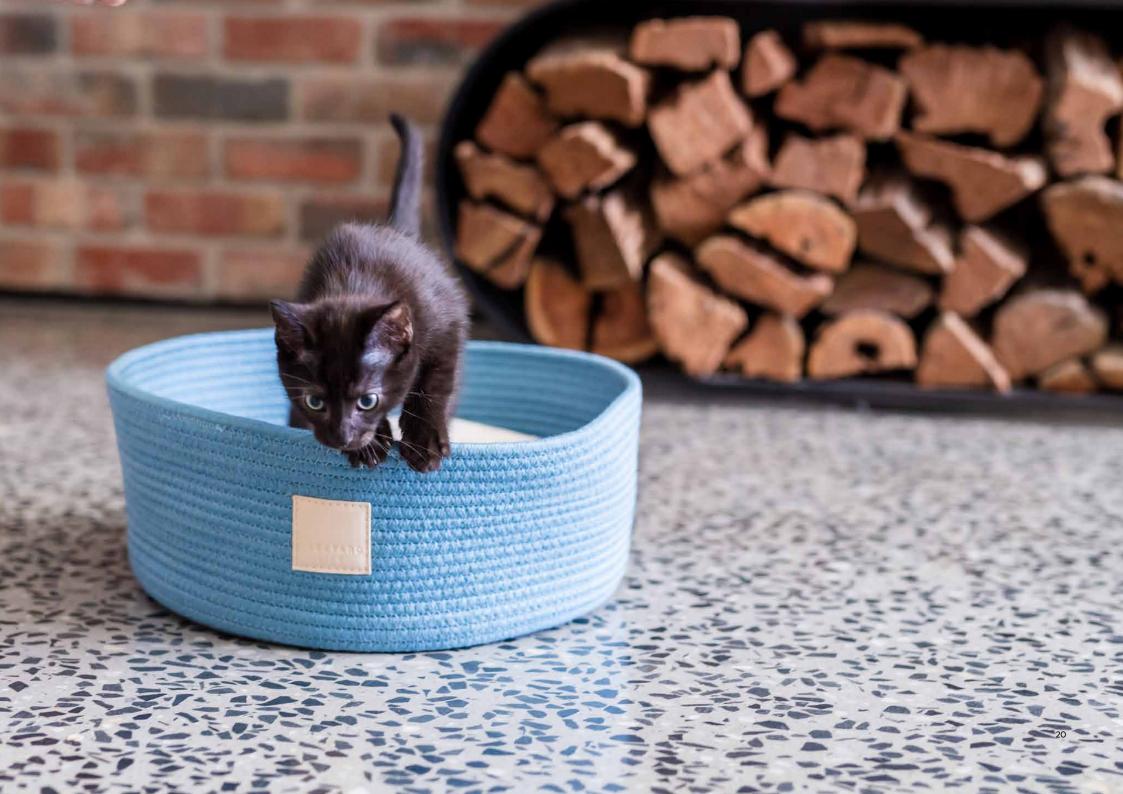

#### ROPE BASKET BED

SOFT BLUSH

SANDSTONE

SLATE GREY

FRENCH BLUE

MYRTLE GREEN

#### FUZZYARD LIFE

FuzzYard Life's cotton blend rope basket features a dual-sided uber-soft cotton cushion offering the perfect accent to an elevated interior and luxurious comfort for cats or small dogs. The cushion features a plush warming side that will keep pets warm through the colder months, while the cotton reverse is ideal for summer.