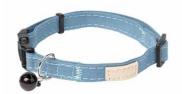

#### CAT COLLARS

SOFT BLUSH

SANDSTONE

SLATE GREY

FRENCH BLUE

MYRTLE GREEN

FUZZYARD LIFE

The FuzzYard Life range of beautiful soft cotton cat collars are fully adjustable and feature matte black hardware, including a shiny black bell. They are the perfect luxurious accessory for your favourite feline friend.