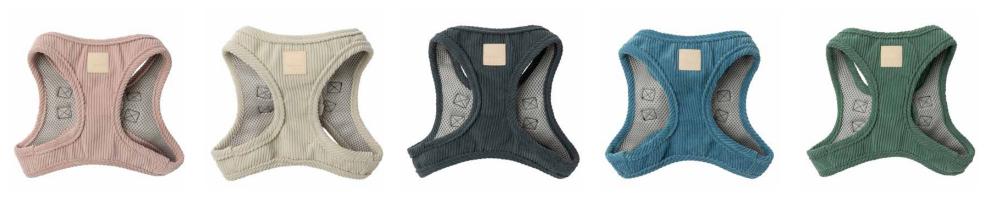

## CORDUROY STEP-IN HARNESS

SOFT BLUSH

SANDSTONE

SLATE GREY

FRENCH BLUE

MYRTLE GREEN

#### FUZZYARD LIFE

FuzzYard Life's easy to fit step-in harness is an ideal piece for fussy dogs or those with larger necks. Featuring rich, textured corduroy fabric as well as a comfortable and breathable mesh lining, these harnesses communicate the luxury and timeless style which is at the core of all of FuzzYard Life's ranges.

AVAILABLE SIZES: XXS, XS, S, M, L, XL