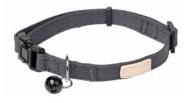

#### CAT COLLARS

SOFT BLUSH

SANDSTONE

SLATE GREY

FRENCH BLUE

MYRTLE GREEN

FUZZYARD LIFE

The FuzzYard Life range of beautiful soft cotton cat collars are fully adjustable and feature matte black hardware, including a shiny black bell. They are the perfect luxurious accessory for your favourite feline friend.