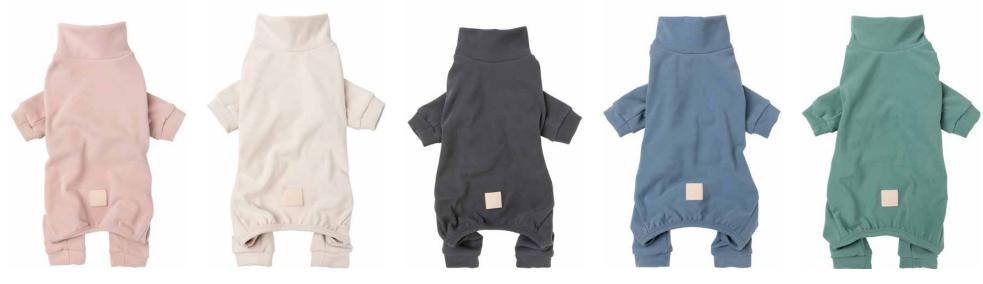

#### SOFT TOUCH PYJAMAS

SOFT BLUSH

SANDSTONE

SLATE GREY

FRENCH BLUE

MYRTLE GREEN

FUZZYARD LIFE

The perfect combination of style and practicality. FuzzYard Life's Pajamas feature luxurious, buttery soft fabric with ample stretch and a sophisticated high neck design - these Pajamas provide warmth and opulence simultaneously.

AVAILABLE SIZES: 1-7