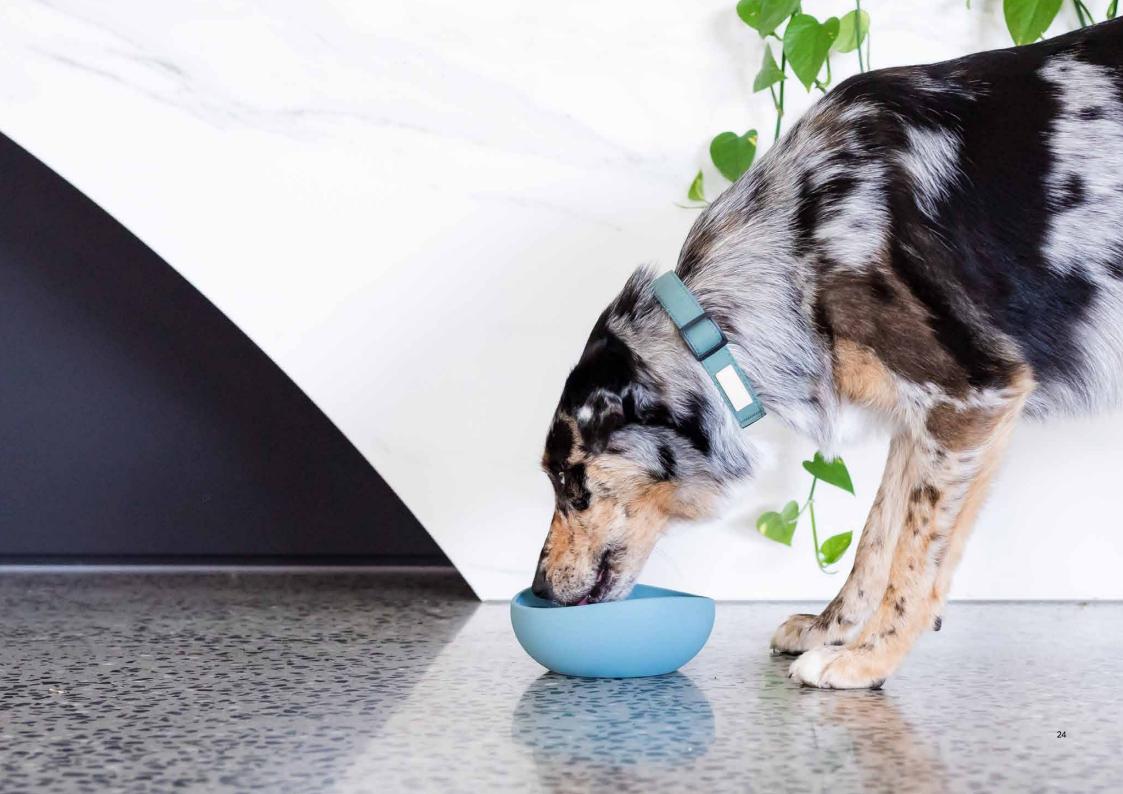

# SILICONE FEEDING

FuzzYard Life's feeding range offers a contemporary elegance to feeding time. Created with a food-grade soft finish silicone, the items in the range provide convenience and style. Available in the full 'Life' colour palette and a range of sizes to suit any pet.

## SILICONE FEEDER

#### FUZZYARD LIFE

FuzzYard Life's beautiful contemporary silicone feeders offer both functionality and style. The soft finish silicone feeder comes in a beautiful shape and is available in the full range of Life colours. This bowl is made of food-grade silicone that is dishwasher and microwave safe. It's ideal for everyday feeding and travel.

AVAILABLE SIZES: S, M, L