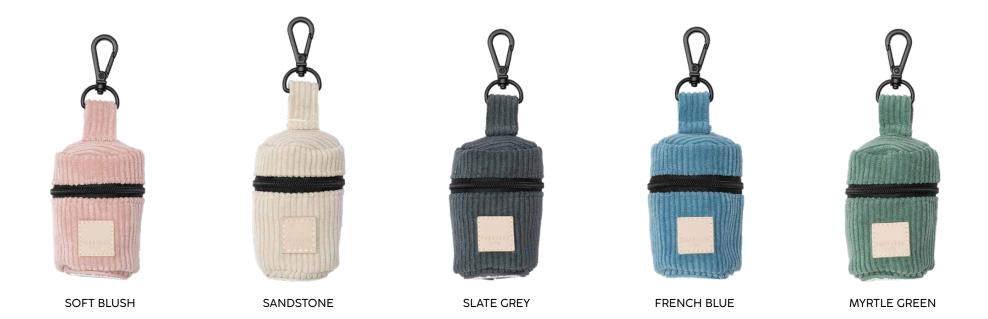

#### CORDUROY POOP BAG DISPENSERS (COMING SOON)

FUZZYARD LIFE The FuzzYard Life corduroy Poop Bag Dispenser is sleek and discrete allowing you to always have bags available when you're on the go. An essential accessory to match with your FuzzYard Life lead and harness to ensure a complete look when you're out with your dog.