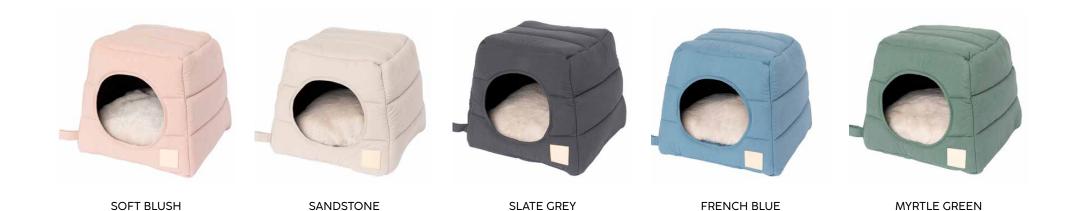

#### COTTON CAT CUBBY

FUZZYARD LIFE This premium, 100% cotton outer cubby is ideally suited for cats or small-sized dogs. It boasts a contemporary style and practicality in its luxurious padding, dual-sided removable cushion and multi-use design. The soft, sturdy walls and roof offer two ways for fur babies to unwind. Keep them upright for pets that prefer their privacy during nap time or collapse them to turn the cubby into a luxurious pet bed.

#### ROPE BASKET BED

SOFT BLUSH

SANDSTONE

SLATE GREY

FRENCH BLUE

MYRTLE GREEN

#### FUZZYARD LIFE

FuzzYard Life's cotton blend rope basket features a dual-sided uber-soft cotton cushion offering the perfect accent to an elevated interior and luxurious comfort for cats or small dogs. The cushion features a plush warming side that will keep pets warm through the colder months, while the cotton reverse is ideal for summer.