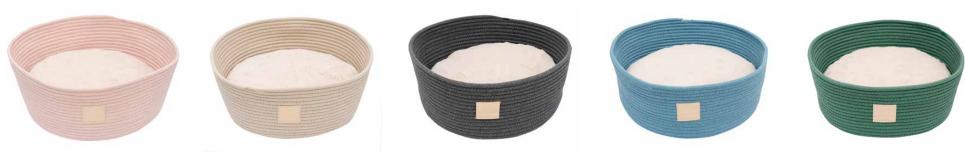

#### ROPE BASKET BED

SOFT BLUSH

SANDSTONE

SLATE GREY

FRENCH BLUE

MYRTLE GREEN

#### FUZZYARD LIFE

FuzzYard Life's cotton blend rope basket features a dual-sided uber-soft cotton cushion offering the perfect accent to an elevated interior and luxurious comfort for cats or small dogs. The cushion features a plush warming side that will keep pets warm through the colder months, while the cotton reverse is ideal for summer.