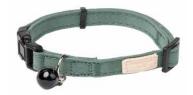

#### CAT COLLARS

SOFT BLUSH

SANDSTONE

SLATE GREY

FRENCH BLUE

MYRTLE GREEN

FUZZYARD LIFE

The FuzzYard Life range of beautiful soft cotton cat collars are fully adjustable and feature matte black hardware, including a shiny black bell. They are the perfect luxurious accessory for your favourite feline friend.