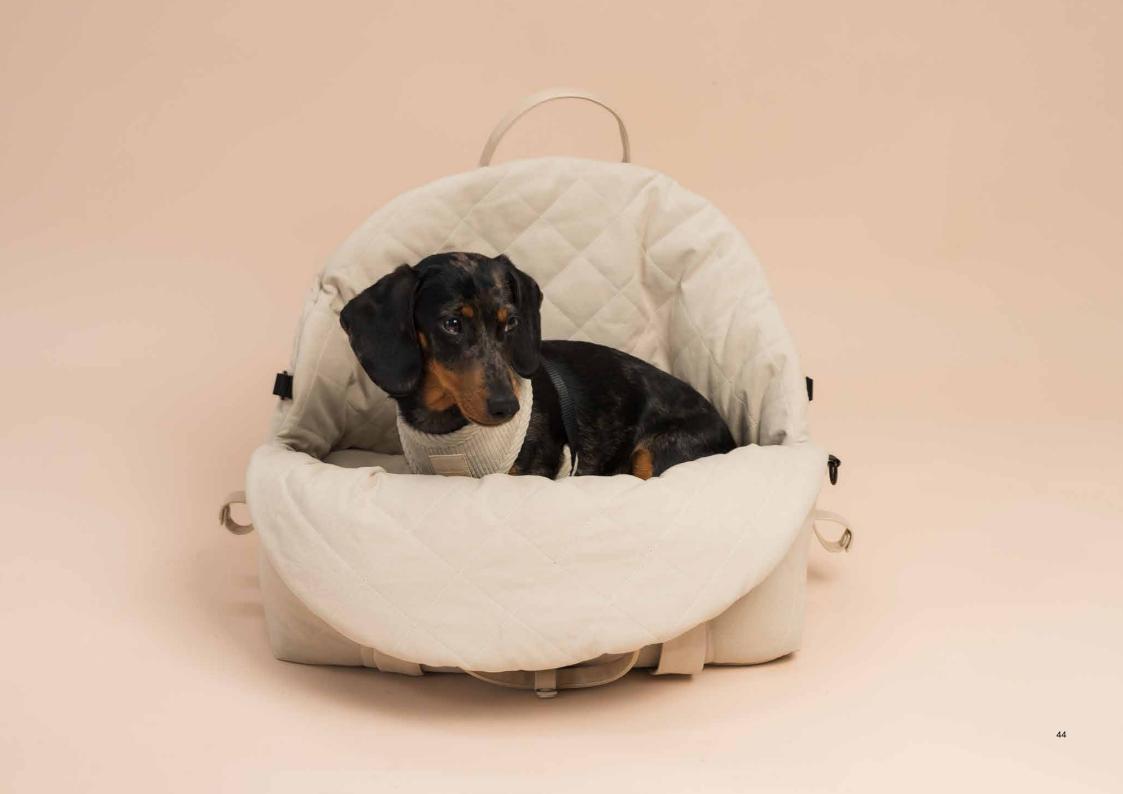

#### MULTIPURPOSE CARRIER & CAR SEAT (COMING SOON)

SANDSTONE

SLATE GREY

FUZZYARD LIFE

The FuzzYard Life Multipurpose Carrier and Car Seat is the ultimate in luxury travel for your pet. This multifunctional carrier performs as a car seat, carrier bag and bed, providing superior comfort for your pet where ever you go.