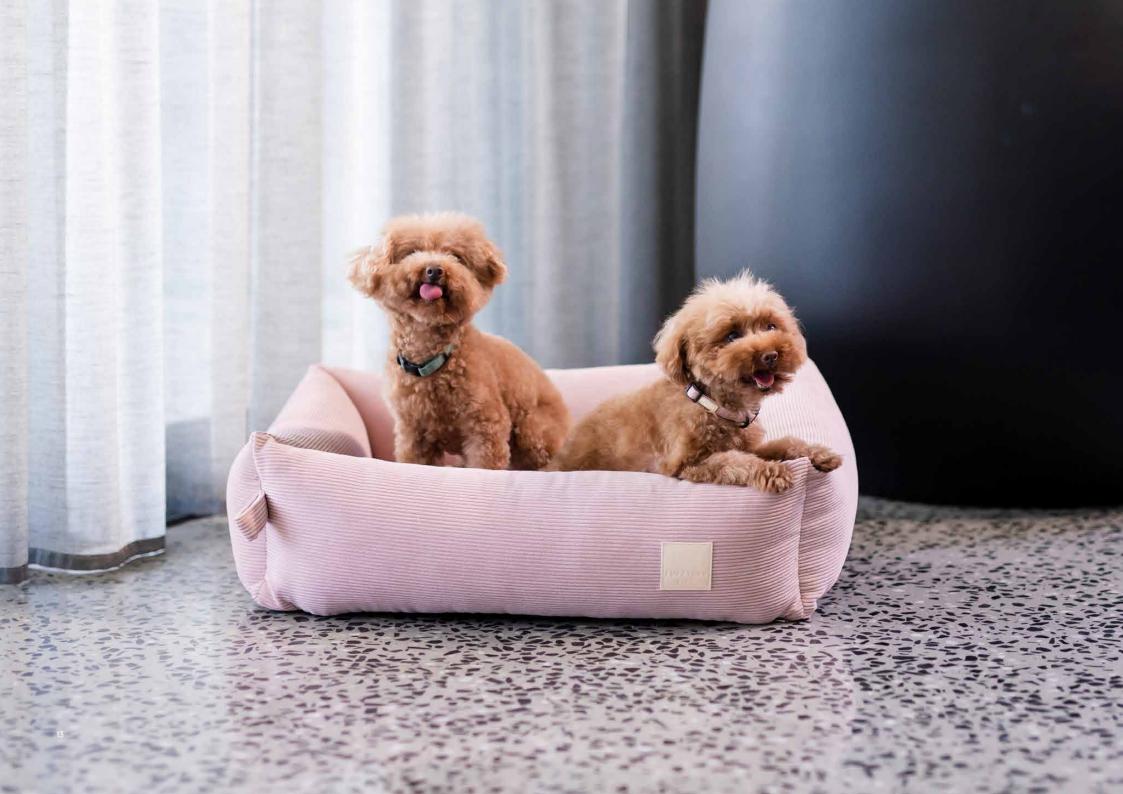

#### CORDUROY BED

SOFT BLUSH

SANDSTONE

SLATE GREY

FRENCH BLUE

MYRTLE GREEN

#### FUZZYARD LIFE

All pets deserve to have a place where they can curl up, rest their head and sleep the day away. This premium textured corduroy bed is not only ideal for the job, but it oozes sophistication and practicality in its luxurious plush bolster design. Your dog will feel like they are on cloud nine with the five highly padded inserts that can be easily removed, making washing the cover an absolute breeze.

AVAILABLE SIZES: S, M, L