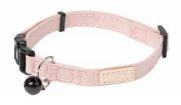

#### CAT COLLARS

SOFT BLUSH

SANDSTONE

SLATE GREY

FRENCH BLUE

MYRTLE GREEN

FUZZYARD LIFE

The FuzzYard Life range of beautiful soft cotton cat collars are fully adjustable and feature matte black hardware, including a shiny black bell. They are the perfect luxurious accessory for your favourite feline friend.