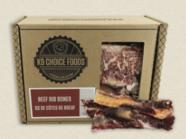

### Beef Rib Bones

8-10 pieces

1.36 Kg (3 lb) #6008

4.54 Kg (10 lb) #6009

Portioned: 3" - 5"