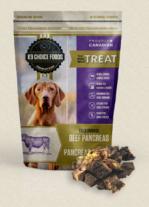

### Cold Smoked Pancreas

Healthy, safe and natural beef pancreas treats. Perfect for training and a great addition to our raw diet

227 gram (.5 lb) packages