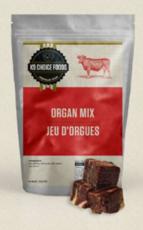

### Fine Ground Organ Mix

A blend of beef organs featuring Heart, spleen, liver, kidney. Great as an added multi- vitamin and source of nutrients. The perfect topper for freeze-dried raw or kibbles.

1.36 Kg (3 lb)