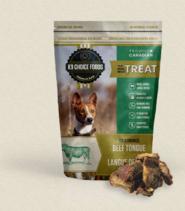

### **Beef Tongue**

Healthy, safe and natural beef tongue treats. Perfect for training and a great supplement to our raw diet.

227 gram (.5 lb) packages