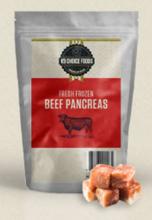

\*\*Pancreas- excellent for replacing missing digestive and fat utilizing enzymes

#### Fresh Frozen Pancreas

Beef pancreas is full of beneficial enzymes that aid in digestion and is a great supplement to your dog's diet. Feeding pancreas is one method by which

to aid dags with pancreatitis—a disorder which prevents the pancreas from producing enzymes essential for the digestion of food.

11b (454g) bags, Portioned: 0.5" cubes