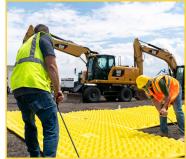

## **PERFORMANCE & BENEFITS**

FODS Reusable Construction Entrances outperform traditional rock and geofabric stabilized construction entrances, and can be installed in under 30 minutes and configured to any entrance detail.

#### **FODS Reusable Construction Entrances:**

- Avoid labor and time intensive processes for each project
- Mats are engineered for reusability and ease of use
- Mats handle over 1,000,000 passes of an 80,000 lb vehicle
- Mats have a lifespan of 10+ years