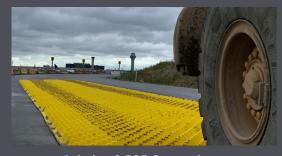

Our Trackout Control Mats were engineered to deform tires as vehicles pass over, without damage to the tire. Rows of staggered pyramids effectively dislodge sediment, stone and debris. The debris is collected into the base of each mat and will not come in contact with the tires of subsequent vehicles. As a rockless system, it mitigates the hazards of aggregate being lodged in vehicle tires and transported into traffic. FODS improves environmental compliance by reducing construction site track out onto roadways.