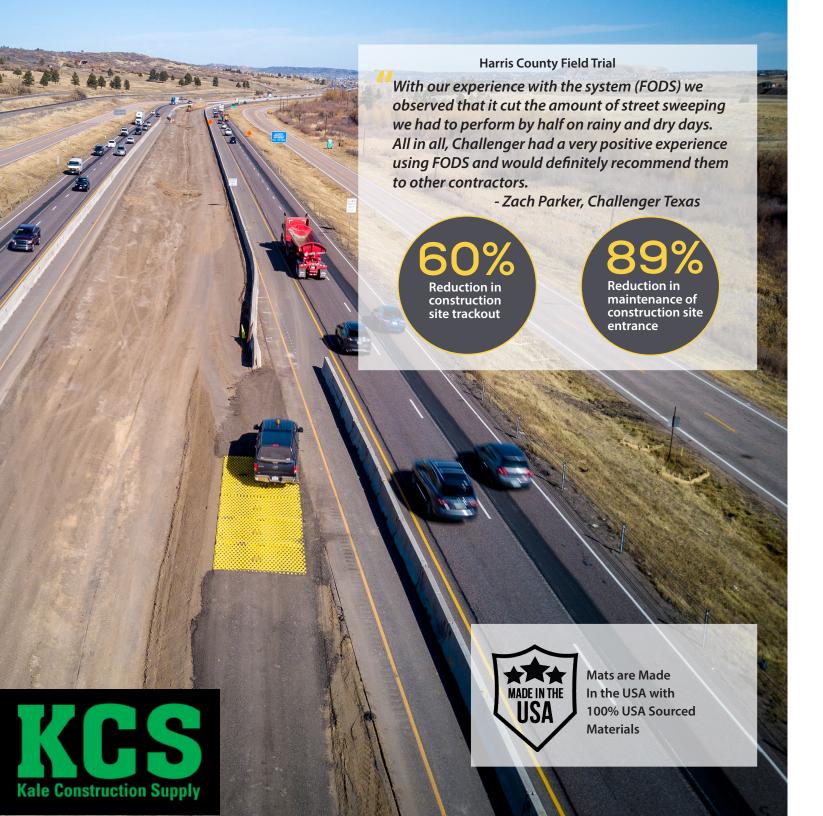

Our Trackout Control Mats were engineered to deform tires as vehicles pass over, without damage to the tire. Rows of staggered pyramids effectively dislodge sediment, stone and debris. The debris is collected into the base of each mat and will not come in contact with the tires of subsequent vehicles. As a rockless system, it mitigates the hazards of aggregate being lodged in vehicle tires and transported into traffic. FODS improves environmental compliance by reducing construction site track out onto roadways.

## **CLEANING & MAINTENANCE**

To ensure maximum system performance, FODS mats should be inspected and maintained as necessary. Mats should be cleaned once voids between the pyramids fill up with 2.5 inches of sediment above the base of the mat. Cleaning methods vary depending on soil type and available equipment.