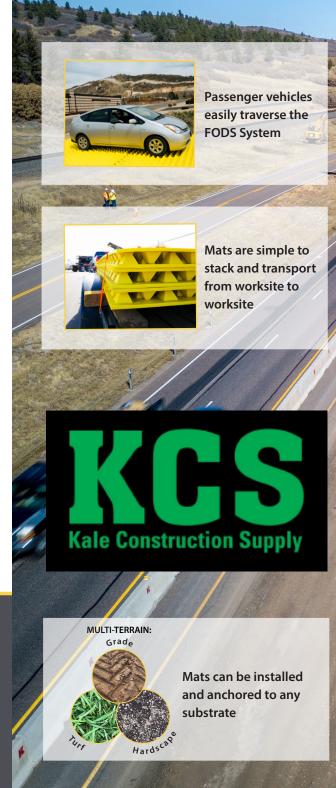

## **PERFORMANCE & BENEFITS**

FODS Reusable Construction Entrances outperform traditional rock and geofabric stabilized construction entrances, and can be installed in under 30 minutes and configured to any entrance detail.

# **VERSATILE MAT LAYOUTS**