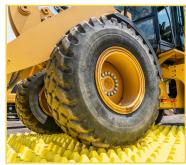

Our Trackout Control Mats were engineered to deform tires as vehicles pass over, without damage to the tire. Rows of staggered pyramids effectively dislodge sediment, stone and debris. The debris is collected into the base of each mat and will not come in contact with the tires of subsequent vehicles. As a rockless system, it mitigates the hazards of aggregate being lodged in vehicle tires and transported into traffic. FODS improves environmental compliance by reducing construction site track out onto roadways.