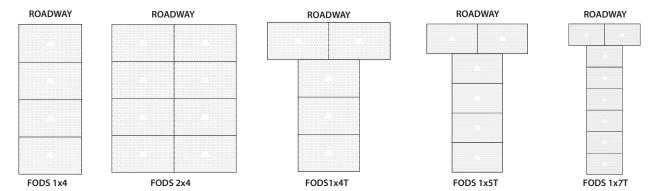

ays.



### **FODS VS TRADITIONAL SCE**

#### **FODS Reusable Construction Entrances:**

- Avoid labor and time intensive processes for each project
- Mats are engineered for reusability and ease of use
- Mats handle over 1,000,000 passes of an 80,000 lb vehicle
- Mats have a lifespan of 10+ years

#### **Traditional Construction Entrances:**

- x Require 80-100 tons of rock to build
- x Entrance fills with mud and must be refreshed by hauling in additional stone
- x All contaminated waste must be sent to a landfill afterwards









INSTALL IN

MINUTES



CRUSH RATING

MILLION IBS.



LIFE SPAN

1 +

YEARS

## **INDUSTRIES**



**Energy & Natural Resources** 



**Residential & Mixed Use** 



Highway, Bridge & Heavy Civil



**Aviation & FOD Prevention** 

# **VERSATILE MAT LAYOUTS**



## **CLEANING & MAINTENANCE**

To ensure maximum system performance, FODS mats should be inspected and maintained as necessary. Mats should be cleaned once voids between the pyramids fill up with 2.5 inches of sediment above the base of the mat. Cleaning methods vary depending on soil type and available equipment.

#### **Cleaning Methods:**

- FODS Shovel
- Skid-Steer Broom Attachment (enclosed broom for dust control)
- Street Sweeper (requires adjustable bristle head)
- Pressure Washer (must have ability to contain water)
- Water Truck (must have ability to contain water)









**Buildup Before** 

**After Cleaning** 

Cleaning Direction

**FODS Shovel** 





REUSABLE CONSTRUCTION ENTRANCE 370 E Plaza Dr, Mooresville, NC 28115

(704) 658-0444

 $WWW. KALESUPPLYCO.COM\ | CONTACTNC@K