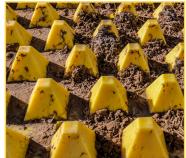

Our Trackout Control Mats were engineered to deform tires as vehicles pass over, without damage to the tire. Rows of staggered pyramids effectively dislodge sediment, stone and debris. The debris is collected into the base of each mat and will not come in contact with the tires of subsequent vehicles. As a rockless system, it mitigates the hazards of aggregate being lodged in vehicle tires and transported into traffic. FODS improves environmental compliance by reducing construction site track out onto roadways.