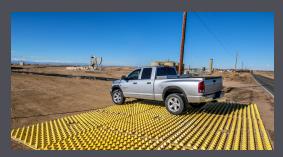

Our Trackout Control Mats were engineered to deform tires as vehicles pass over, without damage to the tire. Rows of staggered pyramids effectively dislodge sediment, stone and debris. The debris is collected into the base of each mat and will not come in contact with the tires of subsequent vehicles. As a rockless system, it mitigates the hazards of aggregate being lodged in vehicle tires and transported into traffic. FODS improves environmental compliance by reducing construction site track out onto roadways.

## **INDUSTRIES**

**Energy & Natural Resources** 

**Residential & Mixed Use** 

Highway, Bridge & Heavy Civil

**Aviation & FOD Prevention** 