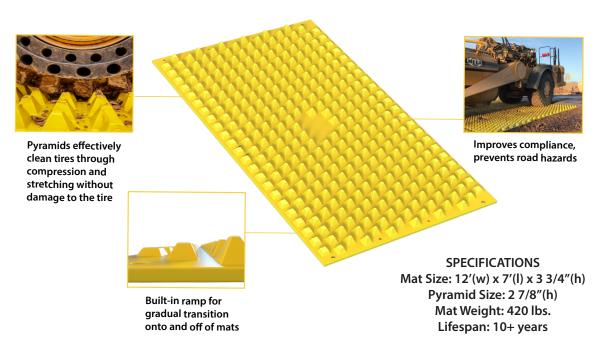

Our Trackout Control Mats were engineered to deform tires as vehicles pass over, without damage to the tire. Rows of staggered pyramids effectively dislodge sediment, stone and debris. The debris is collected into the base of each mat and will not come in contact with the tires of subsequent vehicles. As a rockless system, it mitigates the hazards of aggregate being lodged in vehicle tires and transported into traffic. FODS improves environmental compliance by reducing construction site track out onto roadways.

#### **FODS Reusable Construction Entrances:**

- Avoid labor and time intensive processes for each project
- Mats are engineered for reusability and ease of use
- Mats handle over 1,000,000 passes of an 80,000 lb vehicle
- Mats have a lifespan of 10+ years