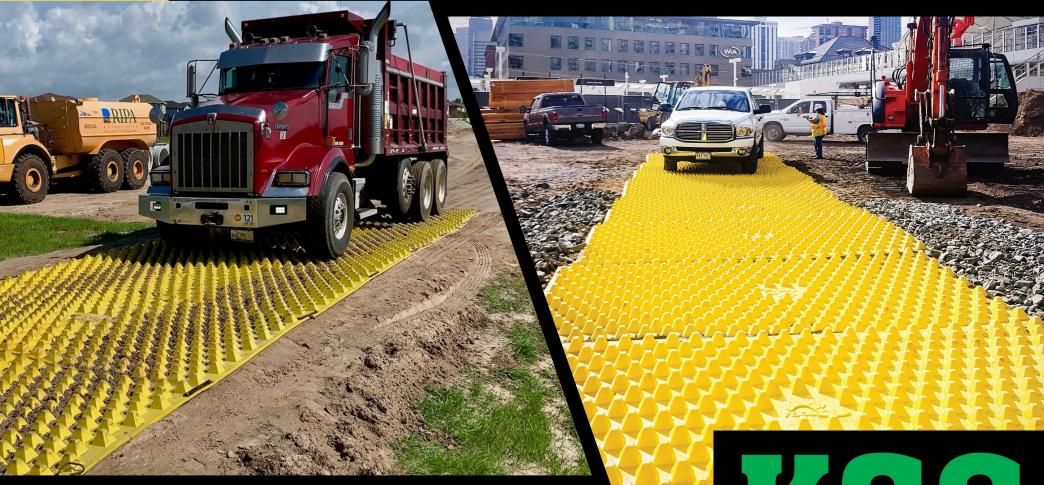

Our Trackout Control Mats were engineered to deform tires as vehicles pass over, without damage to the tire. Rows of staggered pyramids effectively dislodge sediment, stone and debris. The debris is collected into the base of each mat and will not come in contact with the tires of subsequent vehicles. As a rockless system, it mitigates the hazards of aggregate being lodged in vehicle tires and transported into traffic. FODS improves environmental compliance by reducing construction site track out onto roadways.

## **INDUSTRIES**

**Energy & Natural Resources** 

**Residential & Mixed Use** 

Highway, Bridge & Heavy Civil

**Aviation & FOD Prevention** 