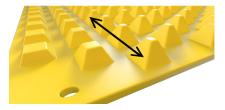

Our Trackout Control Mats were engineered to deform tires as vehicles pass over, without damage to the tire. Rows of staggered pyramids effectively dislodge sediment, stone and debris. The debris is collected into the base of each mat and will not come in contact with the tires of subsequent vehicles. As a rockless system, it mitigates the hazards of aggregate being lodged in vehicle tires and transported into traffic. FODS improves environmental compliance by reducing construction site track out onto roadways.