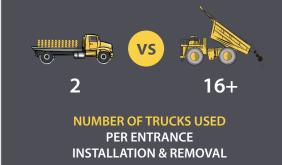

## **PERFORMANCE & BENEFITS**

FODS Reusable Construction Entrances outperform traditional rock and geofabric stabilized construction entrances, and can be installed in under 30 minutes and configured to any entrance detail.

#### **Traditional Construction Entrances:**

- x Require 80-100 tons of rock to build
- x Entrance fills with mud and must be refreshed by hauling in additional stone
- x All contaminated waste must be sent to a landfill afterwards