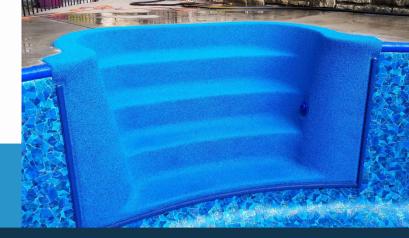

Shedding of excess granules is normal and can be expected for several weeks after installation. These are minimally attached granules that do not effect the integrity or beauty of your Rebound Surface.