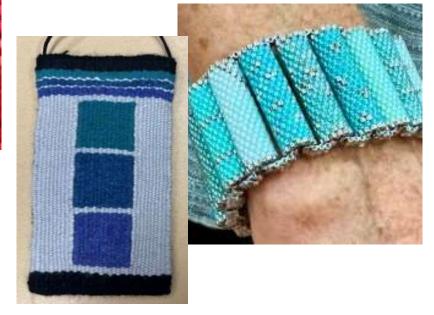

#### SHOW AND SHARE

Vicki Bohnhoff shared a quilted portrait of Tony Bennett. Nancy Gould showed her rag coiled baskets. Gretchen Ramsey showed a large braided wool rug. Martha Fine displayed a quilted wall hanging featuring a sun shining over the landscape. Sally Young shared a silk scarf with eco-dyed embellishments. Debbi Brunner modeled a beaded bracelet created by Reba Ashmore. Marge Delker shared a tapestry iPhone bag.