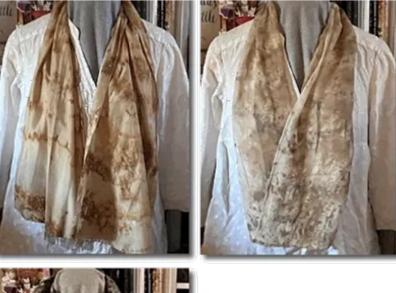

#### SHOW AND SHARE

Vicki Bohnhoff shared a quilted portrait of Tony Bennett. Nancy Gould showed her rag coiled baskets. Gretchen Ramsey showed a large braided wool rug. Martha Fine displayed a quilted wall hanging featuring a sun shining over the landscape. Sally Young shared a silk scarf with eco-dyed embellishments. Debbi Brunner modeled a beaded bracelet created by Reba Ashmore. Marge Delker shared a tapestry iPhone bag.

## 'Eco Dyeing'

with Merry Warner

March 28, 2025 10am ~ 3:30pm Valley Presbyterian Church ~ Fellowship Hall

Learn how to prepare your items for printing and how to design the layout of leaves and other organic. materials. Teacher will demonstrate how Materials fee: \$25 includes silk scarf blanks, silk fabric pieces, paper, assorted leaves, onion skins, and tea,