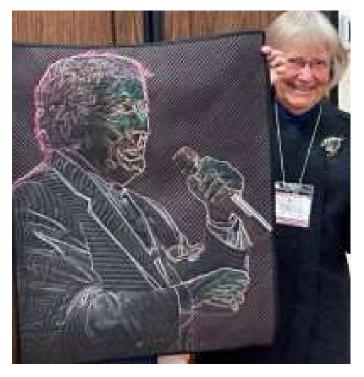

#### SHOW AND SHARE

Vicki Bohnhoff shared a quilted portrait of Tony Bennett. Nancy Gould showed her rag coiled baskets. Gretchen Ramsey showed a large braided wool rug. Martha Fine displayed a quilted wall hanging featuring a sun shining over the landscape. Sally Young shared a silk scarf with eco-dyed embellishments. Debbi Brunner modeled a beaded bracelet created by Reba Ashmore. Marge Delker shared a tapestry iPhone bag.