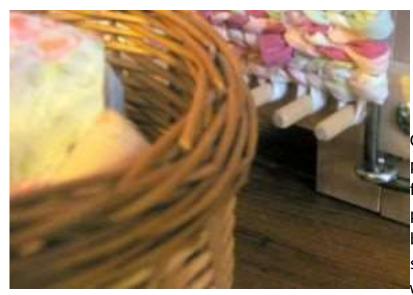

#### SHOW AND SHARE

Vicki Bohnhoff shared a quilted portrait of Tony Bennett. Nancy Gould showed her rag coiled baskets. Gretchen Ramsey showed a large braided wool rug. Martha Fine displayed a quilted wall hanging featuring a sun shining over the landscape. Sally Young shared a silk scarf with eco-dyed embellishments. Debbi Brunner modeled a beaded bracelet created by Reba Ashmore. Marge Delker shared a tapestry iPhone bag.