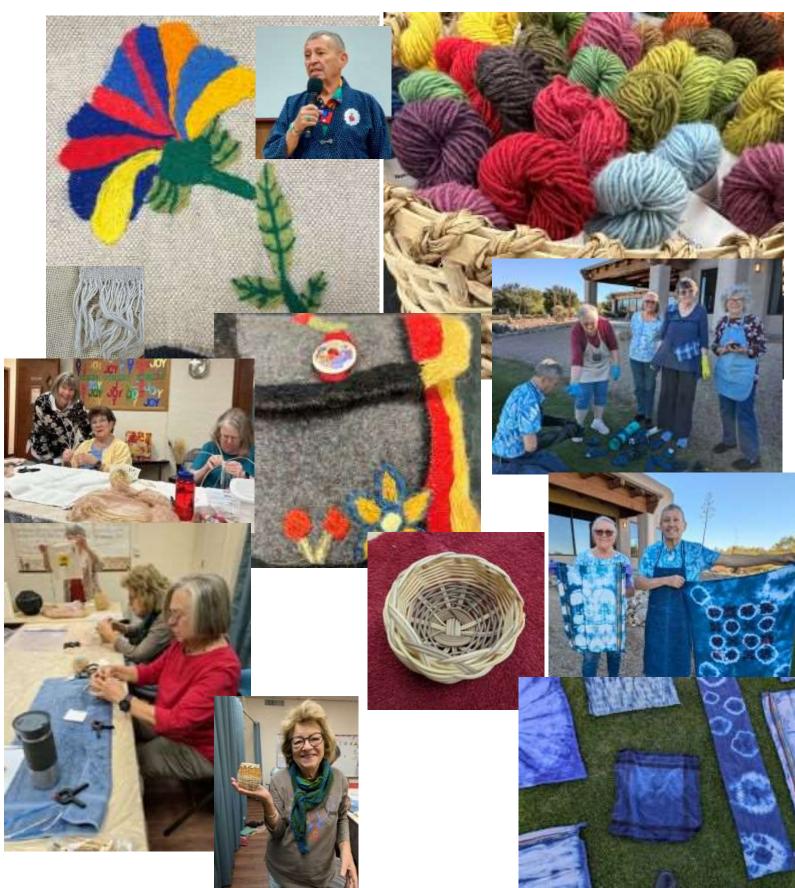

#### Program

Debbi Brunner introduced the guest speaker, Ric Rao, a well known expert in the art of Colcha Embroidery, a common art form in the Mexican culture. Ric, also a Master Spinner, is an internationally renowned natural dyer utilizing plants from a dye garden at his home in Las Cruces, NM.

#### Newsletter/Program Report

Debbi Brunner announced that there's still openings for Ric Rao's workshops this week : November 12, Colcha Embroidery; November 13, Shibori and Indigo Dyeing; November 14, Double Walled Basket Workshop. She reviewed the January and March workshops. Detailed information and registration forms for each workshop are posted on the Guild website : valleyfiberartguild.org.

# Program & Workshop Memories ~ A week with Ric Rao