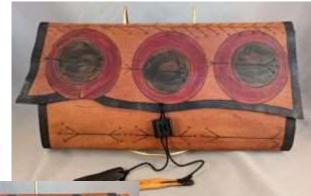

### 'Create a Painted Leather Parfleche'

with Debbi Brunner

January 22 & 23, 2025 9:30am ~ 2:30pm (second day my end earlier)

The nomadic Indians of the Southwest and Plains carried their ost important belongings in a deer and sometimes buffalo skin folding pouch. They were painted with symbols from their respective tribes. We will create

a version of this cutual article in our to session class. You will make a folded leather style suitable for a shopping list pad and coupons, knitting needle case or a clutch style purse that is approximately 10"x 6" folded. The leather will be etched, painted with leather dye and sewn as necessary for the case design you've chosen to explore. Leather piece, dyes, finishing wax and thread will be provided in the workshop kit at Debbi's home studio.