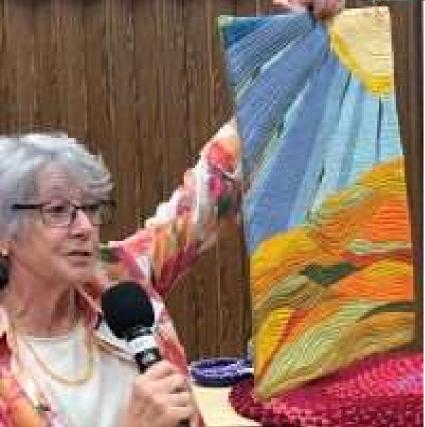

#### SHOW AND SHARE

Vicki Bohnhoff shared a quilted portrait of Tony Bennett. Nancy Gould showed her rag coiled baskets. Gretchen Ramsey showed a large braided wool rug. Martha Fine displayed a quilted wall hanging featuring a sun shining over the landscape. Sally Young shared a silk scarf with eco-dyed embellishments. Debbi Brunner modeled a beaded bracelet created by Reba Ashmore. Marge Delker shared a tapestry iPhone bag.