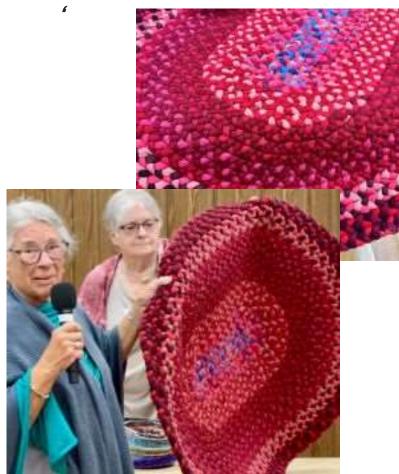

#### SHOW AND SHARE

Vicki Bohnhoff shared a quilted portrait of Tony Bennett. Nancy Gould showed her rag coiled baskets. Gretchen Ramsey showed a large braided wool rug. Martha Fine displayed a quilted wall hanging featuring a sun shining over the landscape. Sally Young shared a silk scarf with eco-dyed embellishments. Debbi Brunner modeled a beaded bracelet created by Reba Ashmore. Marge Delker shared a tapestry iPhone bag.