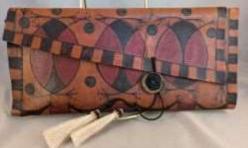

### 'Create a Painted Leather Parfleche'

with Debbi Brunner

January 22 & 23, 2025 9:30am ~ 2:30pm (second day my end earlier)

The nomadic Indians of the Southwest and Plains carried their ost important belongings in a deer and sometimes buffalo skin folding pouch. They were painted with symbols from their respective tribes. We will create

a version of this cutual article in our to session class. You will make a folded leather style suitable for a shopping list pad and coupons, knitting needle case or a clutch style purse that is approximately 10"x 6" folded. The leather will be etched, painted with leather dye and sewn as necessary for the case design you've chosen to explore. Leather piece, dyes, finishing wax and thread will be provided in the workshop kit at Debbi's home studio.