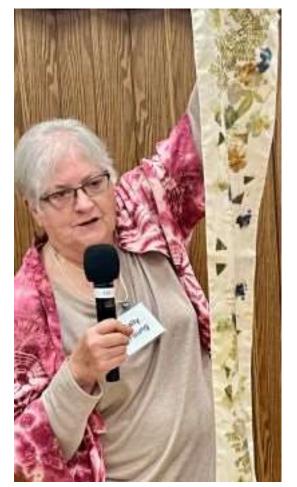

#### SHOW AND SHARE

Vicki Bohnhoff shared a quilted portrait of Tony Bennett. Nancy Gould showed her rag coiled baskets. Gretchen Ramsey showed a large braided wool rug. Martha Fine displayed a quilted wall hanging featuring a sun shining over the landscape. Sally Young shared a silk scarf with eco-dyed embellishments. Debbi Brunner modeled a beaded bracelet created by Reba Ashmore. Marge Delker shared a tapestry iPhone bag.