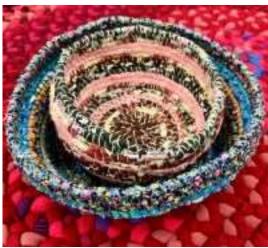

#### SHOW AND SHARE

Vicki Bohnhoff shared a quilted portrait of Tony Bennett. Nancy Gould showed her rag coiled baskets. Gretchen Ramsey showed a large braided wool rug. Martha Fine displayed a quilted wall hanging featuring a sun shining over the landscape. Sally Young shared a silk scarf with eco-dyed embellishments. Debbi Brunner modeled a beaded bracelet created by Reba Ashmore. Marge Delker shared a tapestry iPhone bag.