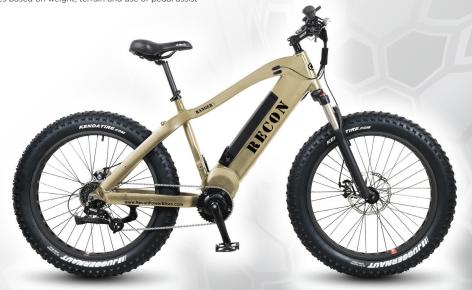

## RANGER

## **UNPRECEDENTED POWER**

The RECON Ranger features best in class 1,000 watt mid drive motor powered by a 48 volt lithium ion battery. A Shimano drive train and color LCD control panel give you unprecedented control.

## **SPEED & ENDURANCE**

A speed capability of 25-30 mph paired with a range of 30-50 miles between charges.

## **SPECIFICATIONS**

| FRAME   | AL6061               | FRONT FORK                                               | Front Suspension             |
|---------|----------------------|----------------------------------------------------------|------------------------------|
| MOTOR   | 1000 Watt Mid Drive  | BRAKES                                                   | Hydraulic Disc               |
| BATTERY | 48V/11.6 Lithium Ion | LCD DISPLAY                                              | Color, Smart LCD             |
| SHIFTER | Shimano              | COLOR OPTIONS                                            | Flat Dark Earth, Camo, Black |
| WHEEL   | 26"                  | SPEED                                                    | *Up to 25-30 mph             |
| TIRES   | 4" Kenda             | RANGE                                                    | *Up to 30-50 miles           |
| CHARGER | AC 100-240 V         | *Varies based on weight, terrain and use of pedal assist |                              |