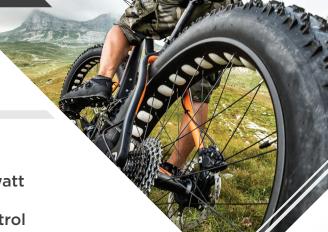

## **UNPRECEDENTED POWER**

The RECON Ranger features best in class 1,000 watt mid drive motor powered by a 48 volt lithium ion battery. A Shimano drive train and color LCD control panel give you unprecedented control.