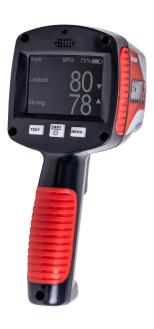

## Display & Menu

The SCOUT 2 offers the largest LCD white on black display.

"Over & under" speed display will simultaneously show Fast and Strong speed targets

User-friendly MENU to customize your radar's settings.

Direction, range, display brightness and auto shutdown are all customizable as per the user

Designed, Built and Supported in the USA

Authorized U.S. Distributor