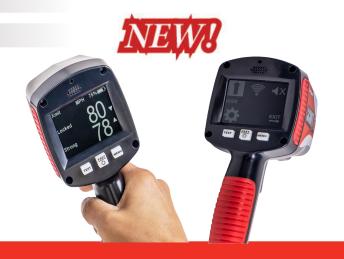

## Display & Menu

The SCOUT 2 offers the largest LCD white on black display.

"Over & under" speed display will simultaneously show Fast and Strong speed targets

User-friendly MENU to customize your radar's settings.

Direction, range, display brightness and auto shutdown are all customizable as per the user

Designed, Built and Supported in the USA

Authorized U.S. Distributor