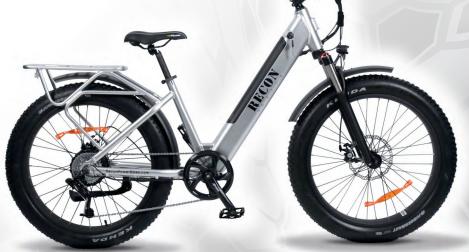

## SORTIE

## **UNPRECEDENTED POWER**

The RECON Sortie features best in class 750 watt rear hub motor powered by a 48 volt lithium ion battery. A Shimano drive train and LCD control panel give you unprecedented control. The "V" shaped frame allows for convenient step through design.

## **SPECIFICATIONS**

| FRAME   | AL6061                      | FRONT FORK                                               | Front Suspension   |
|---------|-----------------------------|----------------------------------------------------------|--------------------|
| MOTOR   | 750 Watt Rear Hub           | BRAKES                                                   | Mechanical Disc    |
| BATTERY | 48V/11.6 amp/hr Lithium Ion | LCD DISPLAY                                              | B/W-SW900          |
| SHIFTER | Shimano/SRAM                | COLOR OPTIONS                                            | Silver             |
| WHEEL   | 26"                         | SPEED                                                    | *Up to 20-25 mph   |
| TIRES   | 4" Kenda                    | RANGE                                                    | *Up to 25-35 miles |
| CHARGER | AC 100-240 V                | *Varies based on weight, terrain and use of pedal assist |                    |