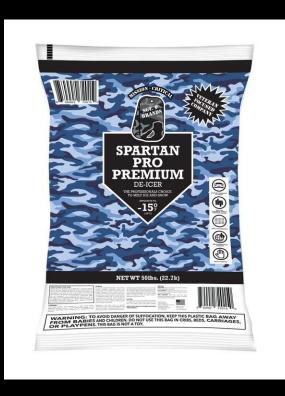

#### BULK & BAGGED ICE MELT

BAGGED 25LB & 50LB OR BULK PRIVATE LABEL AVAILABLE

+5 degrees

-15 degrees

-20 degrees