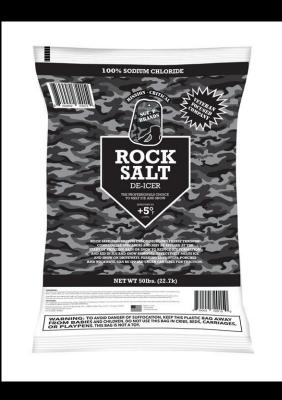

#### BULK & BAGGED ICE MELT

BAGGED 25LB & 50LB OR BULK PRIVATE LABEL AVAILABLE

+5 degrees

-15 degrees

-20 degrees