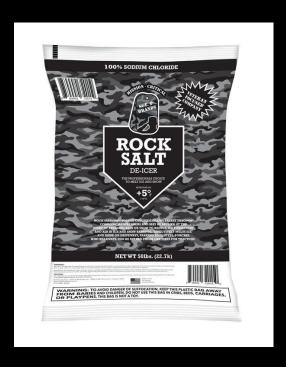

#### BULK & BAGGED ICE MELT

BAGGED 25LB & 50LB OR BULK PRIVATE LABEL AVAILABLE

+5 degrees

-15 degrees

-20 degrees