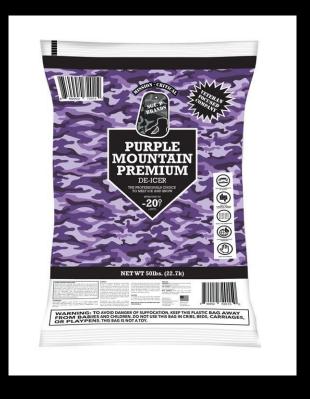

#### BULK & BAGGED ICE MELT

BAGGED 25LB & 50LB OR BULK PRIVATE LABEL AVAILABLE

+5 degrees

-15 degrees

-20 degrees