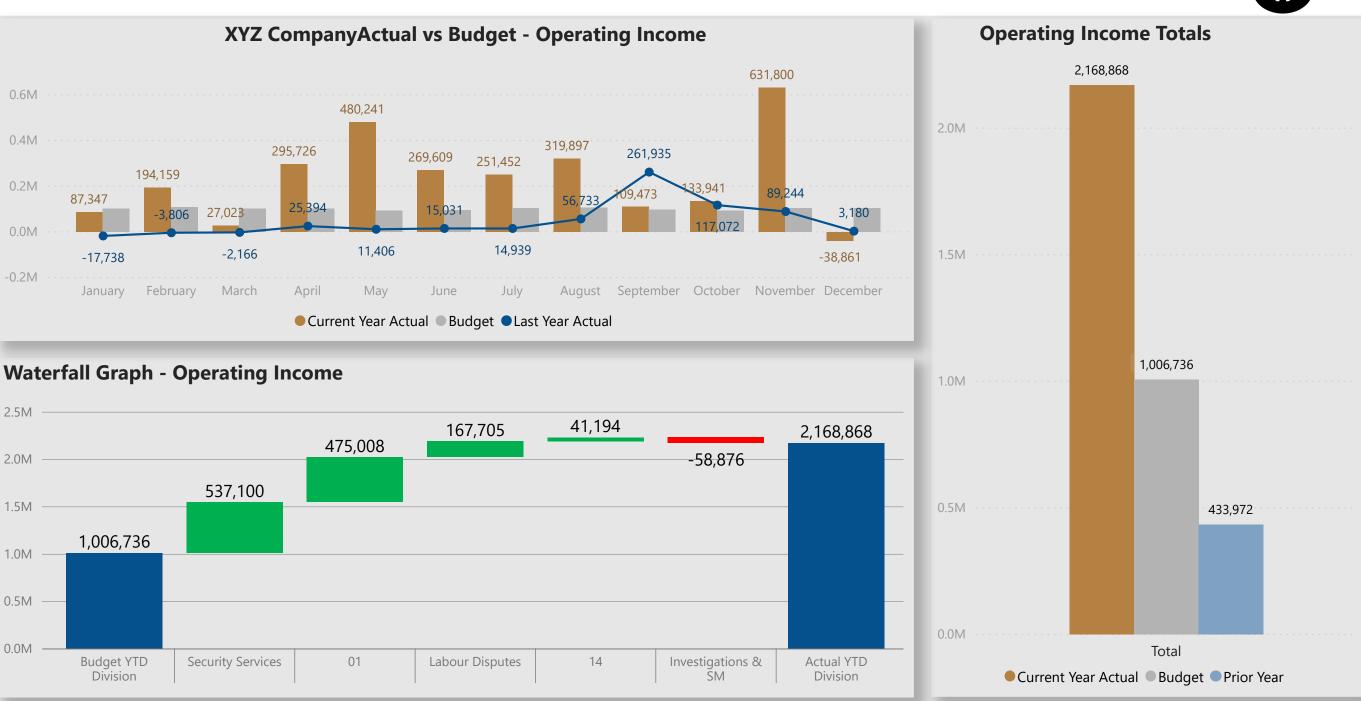

#### XYIXI Company MONTHLY STATEMENT OF EARNINGS For the Months Ending: Septembe

|                            | Budmet 2020 | Sep       | tember 2020 | Budget to Sept | ember 2020 A | ctual    | 2020 YTD Budget to 2020 YTD Actual Comparison |          |          |          |          |  |
|----------------------------|-------------|-----------|-------------|----------------|--------------|----------|-----------------------------------------------|----------|----------|----------|----------|--|
|                            | Budget 2020 | Budget 20 | % of Rev    | Actual 20      | % of Rev     | Variance | Budget 20                                     | % of Rev | 2020 YTD | % of Rev | Variance |  |
| Revenue                    | 7650000     | 637500    | %100        | 664729         | %100         | 27229    | 5737500                                       | %100     | 7550591  | 96100    | 1813091  |  |
| Cost of Sales              | 5321001     | 443417    | 0.7         | 463104         | 0.7          | 19687    | 3990750                                       | 0.7      | 5156185  | 0.68     | 1165435  |  |
| Gross Profit               | 2329000     | 194083    | 0.3         | 201625         | 0.3          | 7542     | 1746750                                       | 0.3      | 2394406  | 0.32     | 647656   |  |
| Gross Margin %             | 0           | 0         | 0           | 0              | 0            | 0        | 0                                             | 0        | 0        | 0        | 0        |  |
| G&A                        | 1113923     | 95691     | 0.15        | 92152          | 0.14         | -3539    | 832861                                        | 0.15     | 359479   | 0.05     | -473382  |  |
| Operating Income           | 1215077     | 98392     | 0.15        | 109473         | 0.16         | 11081    | 913889                                        | 0.16     | 2034927  | 0.27     | 1121039  |  |
| Operating Income%          |             |           |             |                |              |          |                                               |          |          |          |          |  |
| Shared Resource Allocation | -1018364    | -78293    | -0.12       | -80247         | -0.12        | -1955    | -78293                                        | -0.01    | -80247   | -0.01    | -1955    |  |
| Other Income (Expense)     | -21361      | -368      | 0           | 25             | 0            | 393      | -20257                                        | 0        | -14888   | 0        | 5369     |  |
| Currency Exchange          | 0           | 0         | 0           | -12286         | -0.02        | -12286   | 0                                             | 0        | -304019  | -0.04    | -304019  |  |
| Net Income(Loss)           | 175352      | 19732     | 0.03        | 16965          | 0.03         | -2767    | 119210                                        | 0.02     | 1059413  | 0.14     | 940203   |  |
| EBITDA                     |             |           |             |                |              |          |                                               |          |          |          |          |  |

- Total Sales for the month were \$664729 compared to budget of \$637500
- Gross Profit percentage was 30% compared to budget of 30%
- General & Administrative Expense was \$92152 compared to the budget of \$95691.

Net Income for the month was \$17K compared to budget income of \$20K.

Submit