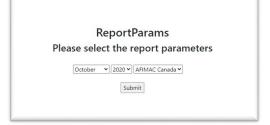

During financial statement preparation, the controller access our custom application, selects the period and the company that they are working on, and they are presented with the financial statements as they appear in the draft status – all within a few seconds.

On a standardized schedule, the reports are refreshed to show the most recent finalized copy of the statements. Report PDFs are produced using SSRS as paginated reports that are very similar to the original PDF reports from the source system. Power BI reports are refreshed, and according to the predetermined schedule, the applicable report users receive an email notification alerting them that this is available, with a link to the live report as well as a PDF of all report pages similar to what is attached here.

#### PDF Reports: