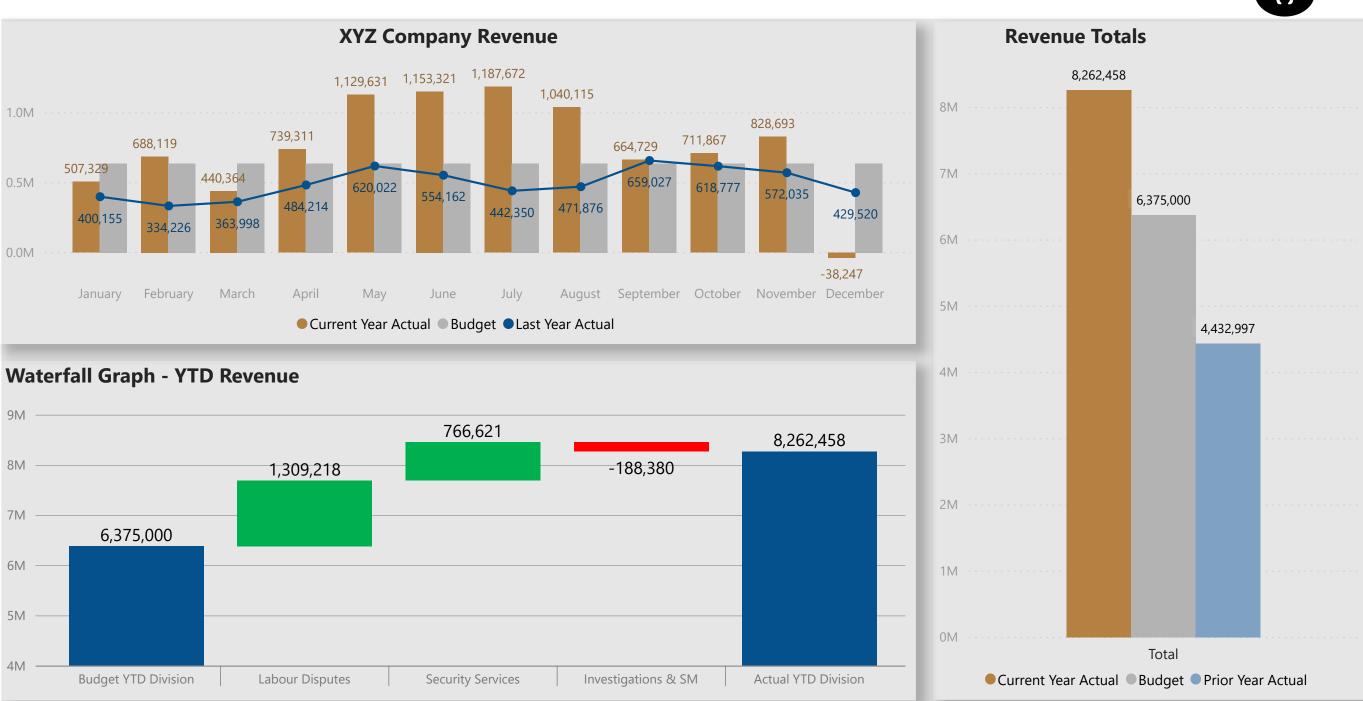

#### XYIXI Company MONTHLY STATEMENT OF EARNINGS For the Months Ending: Septembe

|                            | Budmet 2020 | Sep       | tember 2020 | Budget to Sept | ember 2020 A | ctual    | 2020 YTD Budget to 2020 YTD Actual Comparison |          |          |          |          |  |
|----------------------------|-------------|-----------|-------------|----------------|--------------|----------|-----------------------------------------------|----------|----------|----------|----------|--|
|                            | Budget 2020 | Budget 20 | % of Rev    | Actual 20      | % of Rev     | Variance | Budget 20                                     | % of Rev | 2020 YTD | % of Rev | Variance |  |
| Revenue                    | 7650000     | 637500    | %100        | 664729         | %100         | 27229    | 5737500                                       | %100     | 7550591  | 96100    | 1813091  |  |
| Cost of Sales              | 5321001     | 443417    | 0.7         | 463104         | 0.7          | 19687    | 3990750                                       | 0.7      | 5156185  | 0.68     | 1165435  |  |
| Gross Profit               | 2329000     | 194083    | 0.3         | 201625         | 0.3          | 7542     | 1746750                                       | 0.3      | 2394406  | 0.32     | 647656   |  |
| Gross Margin %             | 0           | 0         | 0           | 0              | 0            | 0        | 0                                             | 0        | 0        | 0        | 0        |  |
| G&A                        | 1113923     | 95691     | 0.15        | 92152          | 0.14         | -3539    | 832861                                        | 0.15     | 359479   | 0.05     | -473382  |  |
| Operating Income           | 1215077     | 98392     | 0.15        | 109473         | 0.16         | 11081    | 913889                                        | 0.16     | 2034927  | 0.27     | 1121039  |  |
| Operating Income%          |             |           |             |                |              |          |                                               |          |          |          |          |  |
| Shared Resource Allocation | -1018364    | -78293    | -0.12       | -80247         | -0.12        | -1955    | -78293                                        | -0.01    | -80247   | -0.01    | -1955    |  |
| Other Income (Expense)     | -21361      | -368      | 0           | 25             | 0            | 393      | -20257                                        | 0        | -14888   | 0        | 5369     |  |
| Currency Exchange          | 0           | 0         | 0           | -12286         | -0.02        | -12286   | 0                                             | 0        | -304019  | -0.04    | -304019  |  |
| Net Income(Loss)           | 175352      | 19732     | 0.03        | 16965          | 0.03         | -2767    | 119210                                        | 0.02     | 1059413  | 0.14     | 940203   |  |
| EBITDA                     |             |           |             |                |              |          |                                               |          |          |          |          |  |

- Total Sales for the month were \$664729 compared to budget of \$637500
- Gross Profit percentage was 30% compared to budget of 30%
- General & Administrative Expense was \$92152 compared to the budget of \$95691.

Net Income for the month was \$17K compared to budget income of \$20K.

Submit