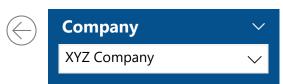

On a standardized schedule, the reports are refreshed to show the most recent finalized copy of the statements. Report PDFs are produced using SSRS as paginated reports that are very similar to the original PDF reports from the source system. Power BI reports are refreshed, and according to the predetermined schedule, the applicable report users receive an email notification alerting them that this is available, with a link to the live report as well as a PDF of all report pages similar to what is attached here.

#### PDF Reports: