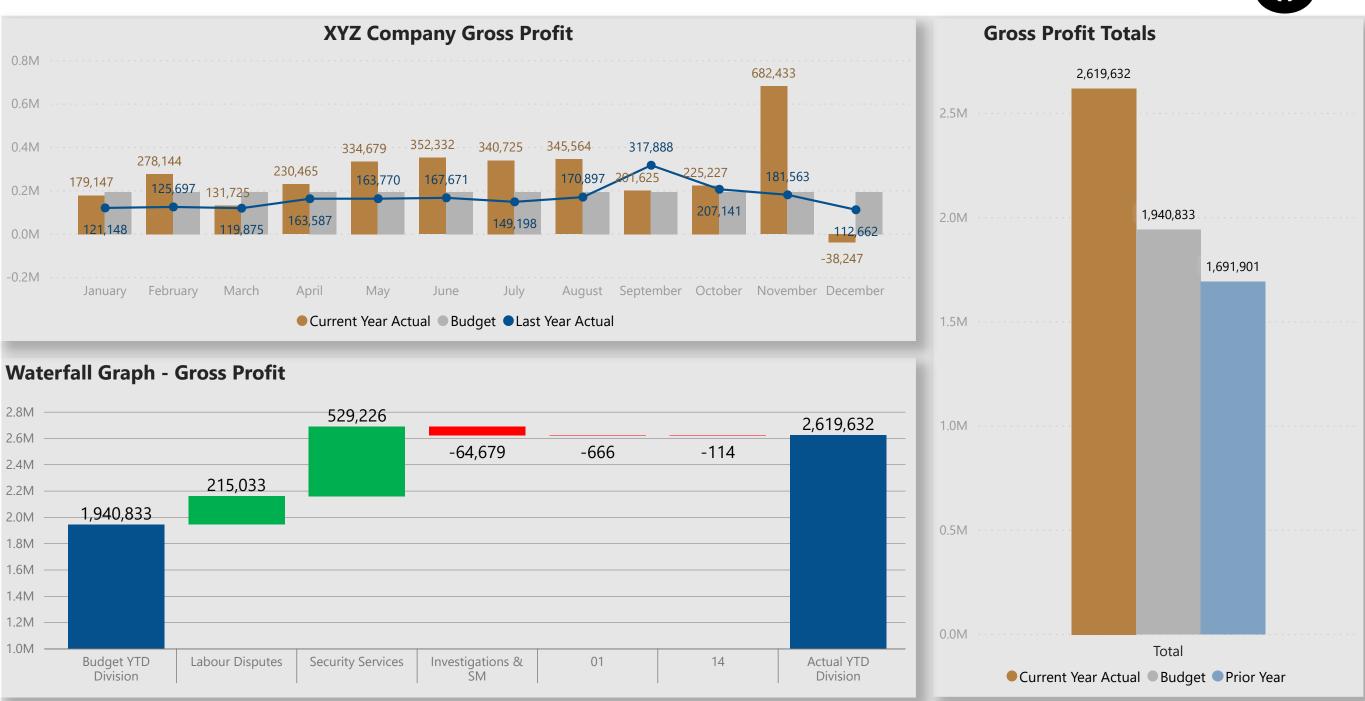

#### XYIXI Company MONTHLY STATEMENT OF EARNINGS For the Months Ending: Septembe

|                            | Budmet 2020 | Sep       | tember 2020 | Budget to Sept | ember 2020 A | ctual    | 2020 YTD Budget to 2020 YTD Actual Comparison |          |          |          |          |  |
|----------------------------|-------------|-----------|-------------|----------------|--------------|----------|-----------------------------------------------|----------|----------|----------|----------|--|
|                            | Budget 2020 | Budget 20 | % of Rev    | Actual 20      | % of Rev     | Variance | Budget 20                                     | % of Rev | 2020 YTD | % of Rev | Variance |  |
| Revenue                    | 7650000     | 637500    | %100        | 664729         | %100         | 27229    | 5737500                                       | %100     | 7550591  | 96100    | 1813091  |  |
| Cost of Sales              | 5321001     | 443417    | 0.7         | 463104         | 0.7          | 19687    | 3990750                                       | 0.7      | 5156185  | 0.68     | 1165435  |  |
| Gross Profit               | 2329000     | 194083    | 0.3         | 201625         | 0.3          | 7542     | 1746750                                       | 0.3      | 2394406  | 0.32     | 647656   |  |
| Gross Margin %             | 0           | 0         | 0           | 0              | 0            | 0        | 0                                             | 0        | 0        | 0        | 0        |  |
| G&A                        | 1113923     | 95691     | 0.15        | 92152          | 0.14         | -3539    | 832861                                        | 0.15     | 359479   | 0.05     | -473382  |  |
| Operating Income           | 1215077     | 98392     | 0.15        | 109473         | 0.16         | 11081    | 913889                                        | 0.16     | 2034927  | 0.27     | 1121039  |  |
| Operating Income%          |             |           |             |                |              |          |                                               |          |          |          |          |  |
| Shared Resource Allocation | -1018364    | -78293    | -0.12       | -80247         | -0.12        | -1955    | -78293                                        | -0.01    | -80247   | -0.01    | -1955    |  |
| Other Income (Expense)     | -21361      | -368      | 0           | 25             | 0            | 393      | -20257                                        | 0        | -14888   | 0        | 5369     |  |
| Currency Exchange          | 0           | 0         | 0           | -12286         | -0.02        | -12286   | 0                                             | 0        | -304019  | -0.04    | -304019  |  |
| Net Income(Loss)           | 175352      | 19732     | 0.03        | 16965          | 0.03         | -2767    | 119210                                        | 0.02     | 1059413  | 0.14     | 940203   |  |
| EBITDA                     |             |           |             |                |              |          |                                               |          |          |          |          |  |

- Total Sales for the month were \$664729 compared to budget of \$637500
- Gross Profit percentage was 30% compared to budget of 30%
- General & Administrative Expense was \$92152 compared to the budget of \$95691.

Net Income for the month was \$17K compared to budget income of \$20K.

Submit