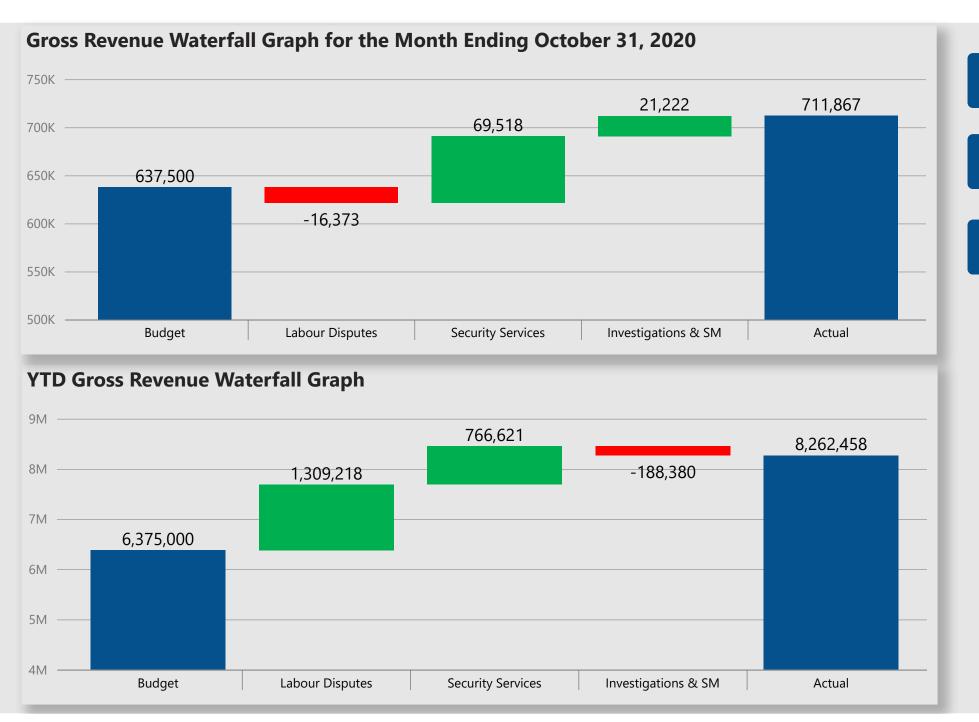

On a standardized schedule, the reports are refreshed to show the most recent finalized copy of the statements. Report PDFs are produced using SSRS as paginated reports that are very similar to the original PDF reports from the source system. Power BI reports are refreshed, and according to the predetermined schedule, the applicable report users receive an email notification alerting them that this is available, with a link to the live report as well as a PDF of all report pages similar to what is attached here.

#### PDF Reports: