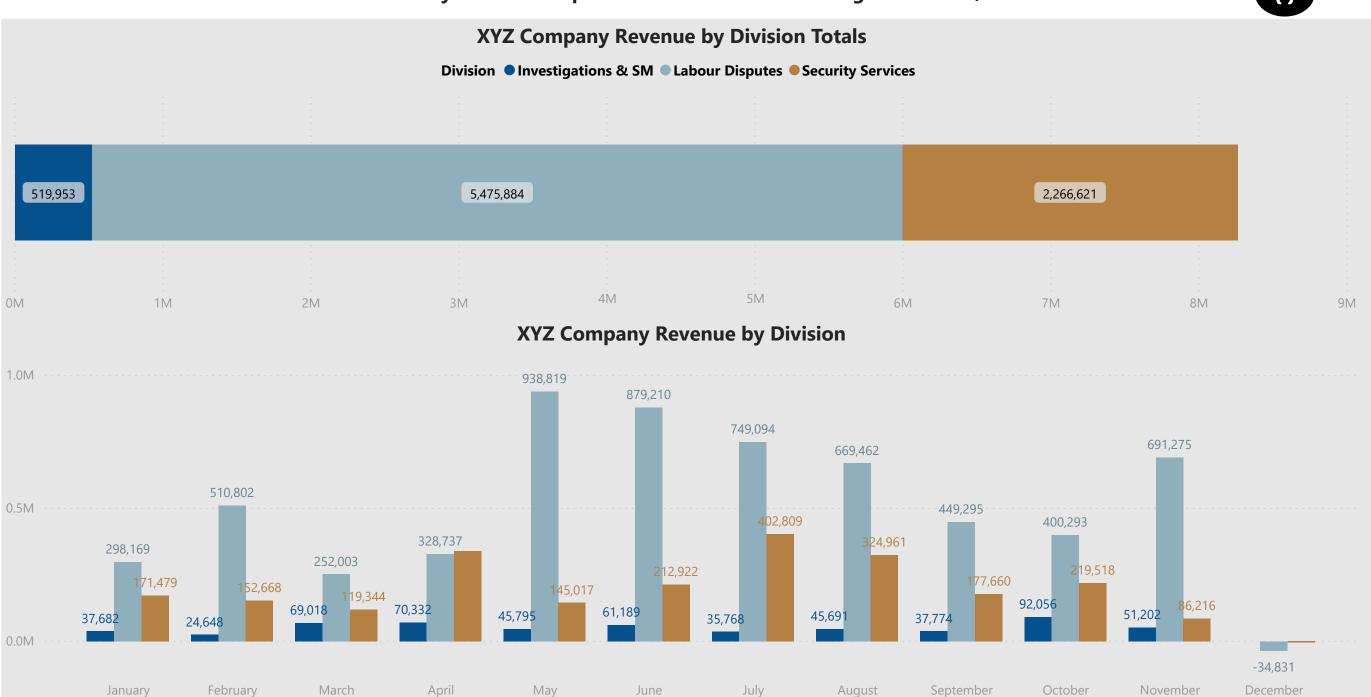

On a standardized schedule, the reports are refreshed to show the most recent finalized copy of the statements. Report PDFs are produced using SSRS as paginated reports that are very similar to the original PDF reports from the source system. Power BI reports are refreshed, and according to the predetermined schedule, the applicable report users receive an email notification alerting them that this is available, with a link to the live report as well as a PDF of all report pages similar to what is attached here.