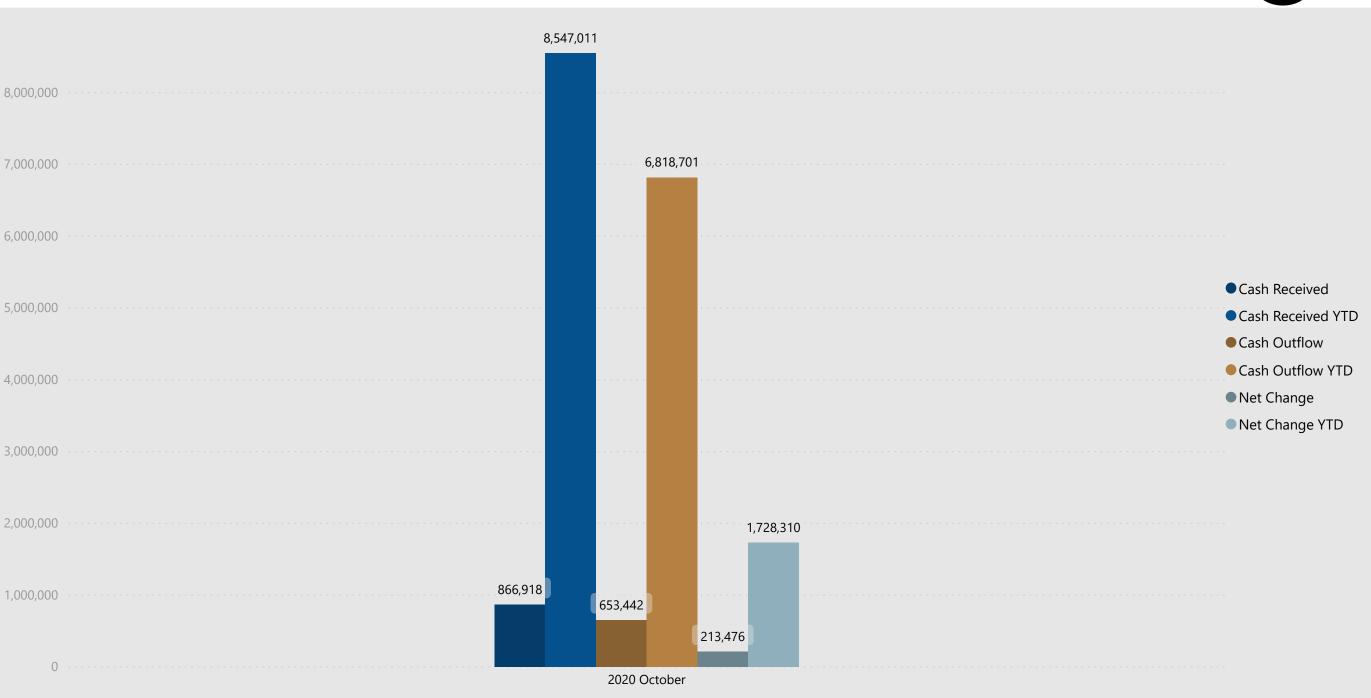

On a standardized schedule, the reports are refreshed to show the most recent finalized copy of the statements. Report PDFs are produced using SSRS as paginated reports that are very similar to the original PDF reports from the source system. Power BI reports are refreshed, and according to the predetermined schedule, the applicable report users receive an email notification alerting them that this is available, with a link to the live report as well as a PDF of all report pages similar to what is attached here.