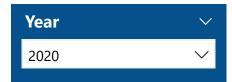

On a standardized schedule, the reports are refreshed to show the most recent finalized copy of the statements. Report PDFs are produced using SSRS as paginated reports that are very similar to the original PDF reports from the source system. Power BI reports are refreshed, and according to the predetermined schedule, the applicable report users receive an email notification alerting them that this is available, with a link to the live report as well as a PDF of all report pages similar to what is attached here.

#### PDF Reports: