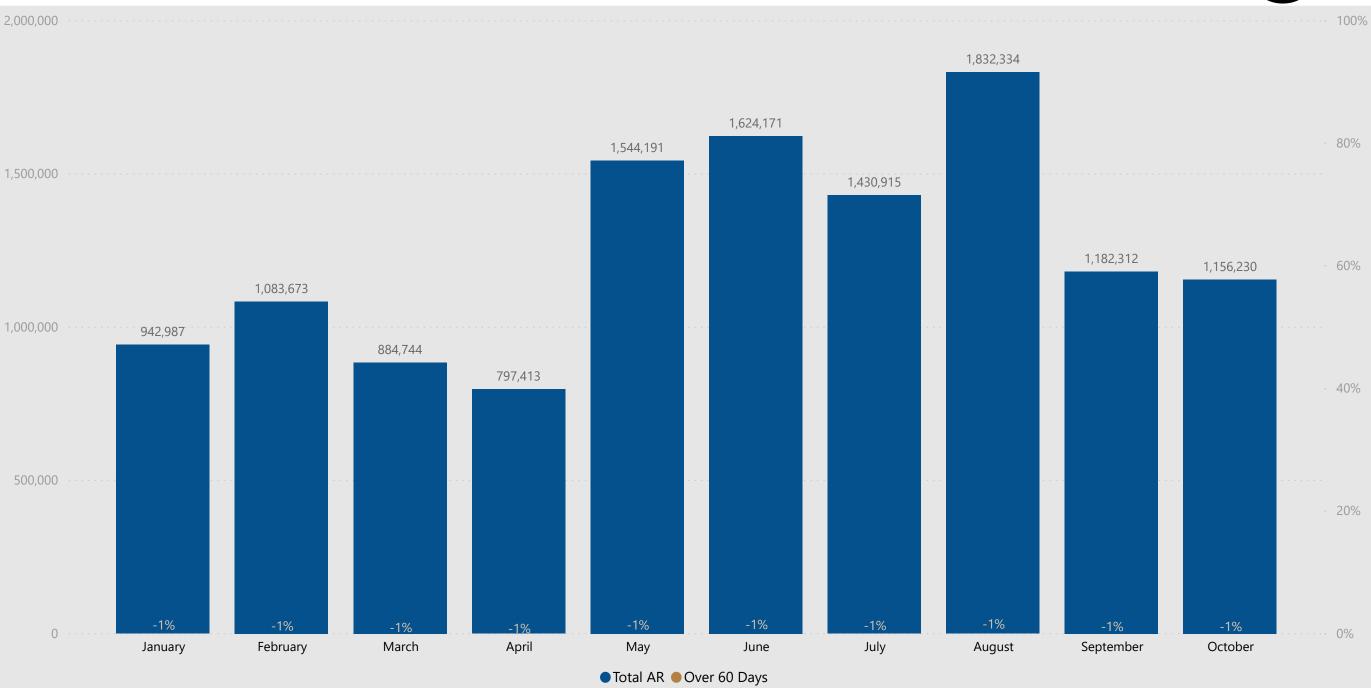

TD

#### **Total General & Admin Expense**

450,764 934,097 Budget YTD YTD

13% -483,332 % Rev Variance YTD

#### **Operating Income**

2,168,868 1,006,736 YTD Budget YTD

19% 1,162,132

% Rev Variance YTD

#### **Shared Resource Allocation**

-732,782 -856,291

**Budget YTD** YTD



## XYZ Company Interactive Graphs For the Ten Months Ending October 31, 2020



Revenue

**Gross Profit** 

Operating Income



XYZ Company Interactive Graphs For the Ten Months Ending October 31, 2020









## XYZ Company Interactive Graphs For the Ten Months Ending October 31, 2020







## XYZ Company Gross Profit Graphs For the Ten Months Ending October 31, 2020







## XYZ Company Operating Income Graphs For the Ten Months Ending October 31, 2020







# XYZ Company AR Analysis & % over 60 Days







# XYZ Company Cash Flow For the Ten Months Ending October 31, 2020







# XYZ Company Revenue by Division Graphs For the Ten Months Ending October 31, 2020