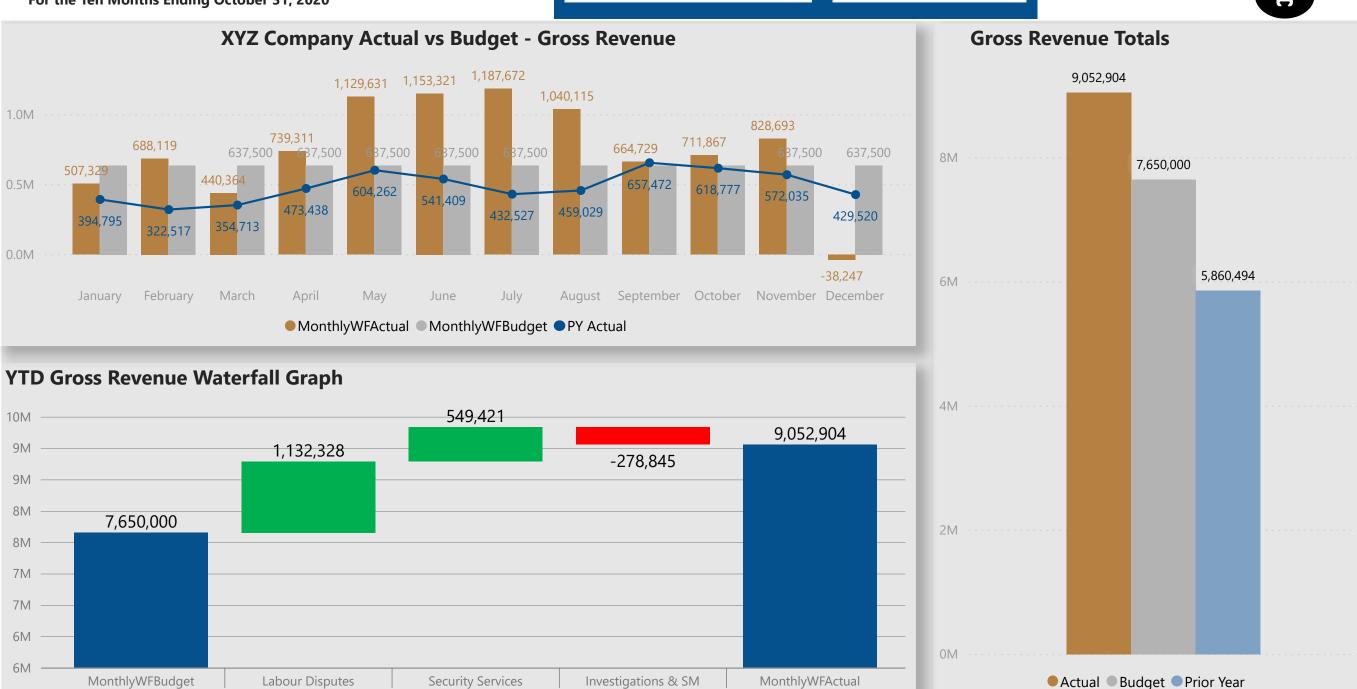

#### XYIXI Company MONTHLY STATEMENT OF EARNINGS For the Months Ending: Septembe

|                            | Budmet 2020 | Sep       | tember 2020 | Budget to Sept | ember 2020 A | ctual    | 2020 YTD Budget to 2020 YTD Actual Comparison |          |          |          |          |  |
|----------------------------|-------------|-----------|-------------|----------------|--------------|----------|-----------------------------------------------|----------|----------|----------|----------|--|
|                            | Budget 2020 | Budget 20 | % of Rev    | Actual 20      | % of Rev     | Variance | Budget 20                                     | % of Rev | 2020 YTD | % of Rev | Variance |  |
| Revenue                    | 7650000     | 637500    | %100        | 664729         | %100         | 27229    | 5737500                                       | %100     | 7550591  | 96100    | 1813091  |  |
| Cost of Sales              | 5321001     | 443417    | 0.7         | 463104         | 0.7          | 19687    | 3990750                                       | 0.7      | 5156185  | 0.68     | 1165435  |  |
| Gross Profit               | 2329000     | 194083    | 0.3         | 201625         | 0.3          | 7542     | 1746750                                       | 0.3      | 2394406  | 0.32     | 647656   |  |
| Gross Margin %             | 0           | 0         | 0           | 0              | 0            | 0        | 0                                             | 0        | 0        | 0        | 0        |  |
| G&A                        | 1113923     | 95691     | 0.15        | 92152          | 0.14         | -3539    | 832861                                        | 0.15     | 359479   | 0.05     | -473382  |  |
| Operating Income           | 1215077     | 98392     | 0.15        | 109473         | 0.16         | 11081    | 913889                                        | 0.16     | 2034927  | 0.27     | 1121039  |  |
| Operating Income%          |             |           |             |                |              |          |                                               |          |          |          |          |  |
| Shared Resource Allocation | -1018364    | -78293    | -0.12       | -80247         | -0.12        | -1955    | -78293                                        | -0.01    | -80247   | -0.01    | -1955    |  |
| Other Income (Expense)     | -21361      | -368      | 0           | 25             | 0            | 393      | -20257                                        | 0        | -14888   | 0        | 5369     |  |
| Currency Exchange          | 0           | 0         | 0           | -12286         | -0.02        | -12286   | 0                                             | 0        | -304019  | -0.04    | -304019  |  |
| Net Income(Loss)           | 175352      | 19732     | 0.03        | 16965          | 0.03         | -2767    | 119210                                        | 0.02     | 1059413  | 0.14     | 940203   |  |
| EBITDA                     |             |           |             |                |              |          |                                               |          |          |          |          |  |

- Total Sales for the month were \$664729 compared to budget of \$637500
- Gross Profit percentage was 30% compared to budget of 30%
- General & Administrative Expense was \$92152 compared to the budget of \$95691.

Net Income for the month was \$17K compared to budget income of \$20K.

Submit