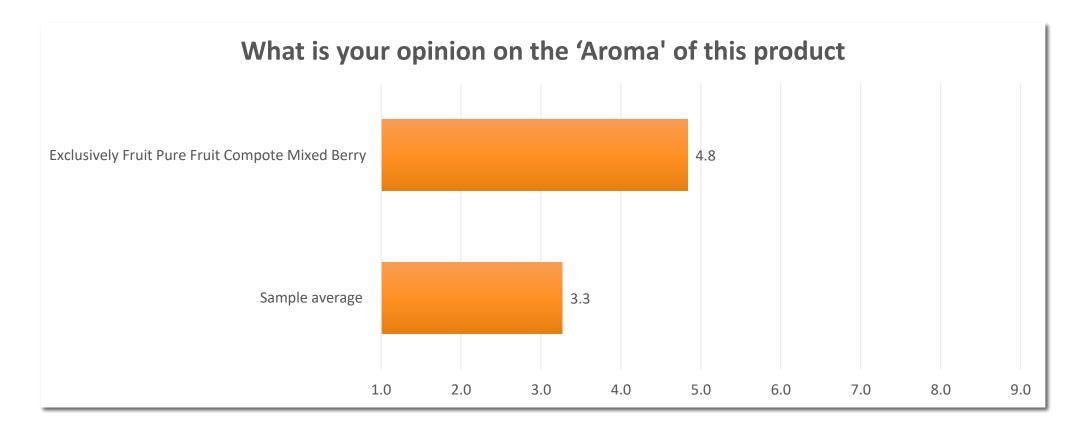

# Exclusively Fruit Pure Fruit Compote Mixed Berry.

Sweet and Savory Sauces...



Good Sense Research.

Tel: 01284 705787

# Methodology.

#### The following key attributes were assessed:

- Appearance
- Aroma
- Flavour
- Texture
- Packaging
- Value for money
- Innovation
- Ease of prep
- Speed of prep
- Judges then provided comments for each sample, alongside a ranking of their preference.



# Appearance.





#### Aroma.







#### Flavour.







#### Texture.





# Packaging.







### Value for money.





#### Innovation.







# Ease of prep (chef).





# Speed of prep (chef).





#### Comments.

#### Comments:

"Good clean deck good flavour profile great multi application product" "Good clean fresh taste not too sweet nice balance and mouth feel"

"Good quality product for the cash"

"Good natural product well balanced and liked that there were still some whole fruits in there" "Good clean flavour"

"Nice clean simple ingredient deck and flavours. good product" – chefs comment "Very natural product with a homemade feel like the fact it only have 5 ingredients and is tasty simple is sometimes best"