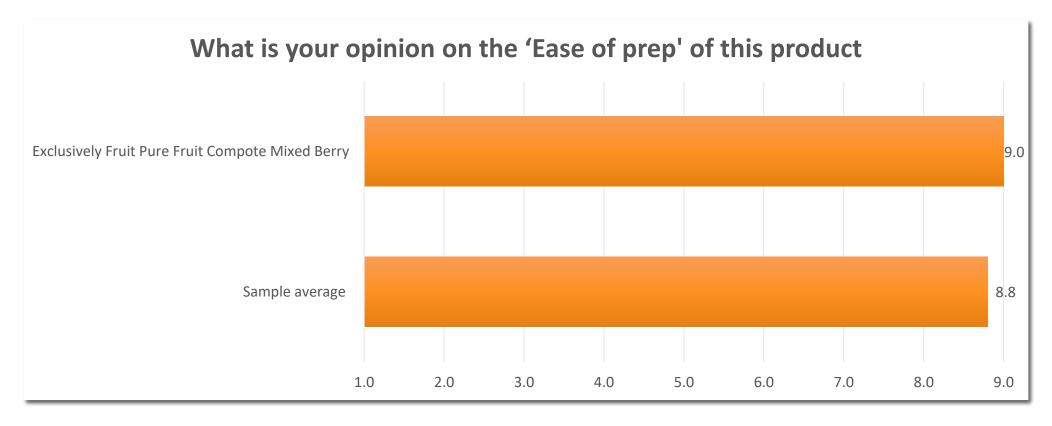

# Exclusively Fruit Pure Fruit Compote Mixed Berry.

Sweet and Savory Sauces...



Good Sense Research.

Tel: 01284 705787

# Methodology.

#### The following key attributes were assessed:

- Appearance
- Aroma
- Flavour
- Texture
- Packaging
- Value for money
- Innovation
- Ease of prep
- Speed of prep
- Judges then provided comments for each sample, alongside a ranking of their preference.



# Appearance.





#### Aroma.







#### Flavour.







#### Texture.





# Packaging.







### Value for money.





#### Innovation.







# Ease of prep (chef).





# Speed of prep (chef).





#### Comments.

#### Comments:

"Good clean deck good flavour profile great multi application product" "Good clean fresh taste not too sweet nice balance and mouth feel"

"Good quality product for the cash"

"Good natural product well balanced and liked that there were still some whole fruits in there" "Good clean flavour"

"Nice clean simple ingredient deck and flavours. good product" – chefs comment "Very natural product with a homemade feel like the fact it only have 5 ingredients and is tasty simple is sometimes best"