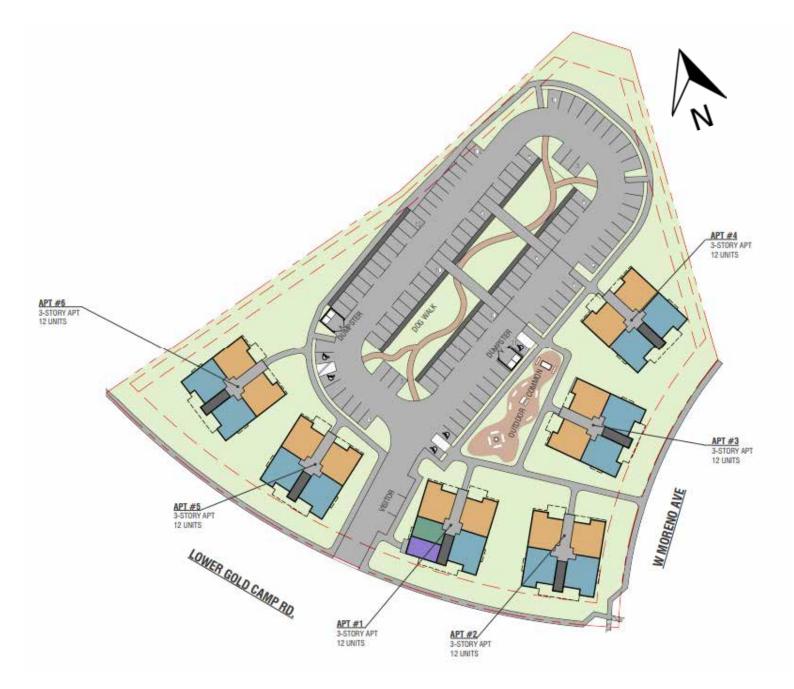

#### PROPERTY INFORMATION

- Located in southwest Colorado Springs 5 minutes from downtown and less than 2 miles from the Broadmoor Hotel. The property has easy access to Interstate 25, Highway 24, Downtown Colorado Springs and Old Colorado City.
- Excellent mountain views with immediate access to numerous open space corridors.
- A shovel-ready project on approximately 3.2 acres fully approved, engineered, and plat recorded with approved building plans for 72 multi-family units in 6 buildings.
- Excellent marketing window with easy access to nearby shopping, restaurants and services.
- Utilities provided by City of Colorado Springs.
- Colorado Springs School District #11.