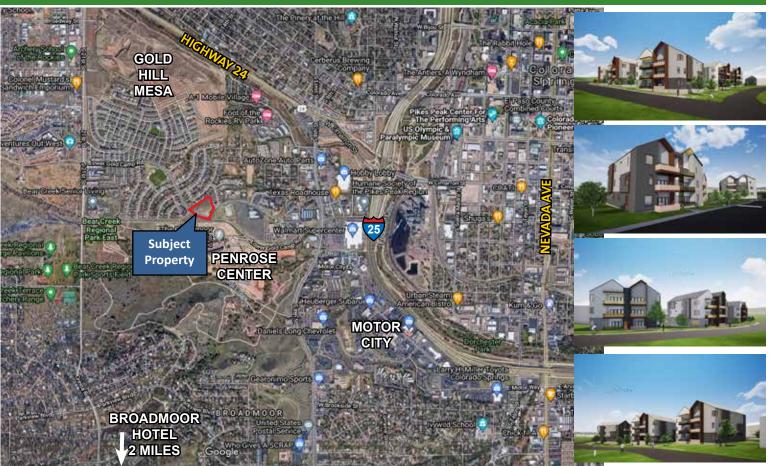

#### PROPERTY INFORMATION

- Located in southwest Colorado Springs 5 minutes from downtown and less than 2 miles from the Broadmoor Hotel. The property has easy access to Interstate 25, Highway 24, Downtown Colorado Springs and Old Colorado City.
- Excellent mountain views with immediate access to numerous open space corridors.
- A shovel-ready project on approximately 3.2 acres fully approved, engineered, and plat recorded with approved building plans for 72 multi-family units in 6 buildings.
- Excellent marketing window with easy access to nearby shopping, restaurants and services.
- Utilities provided by City of Colorado Springs.
- Colorado Springs School District #11.