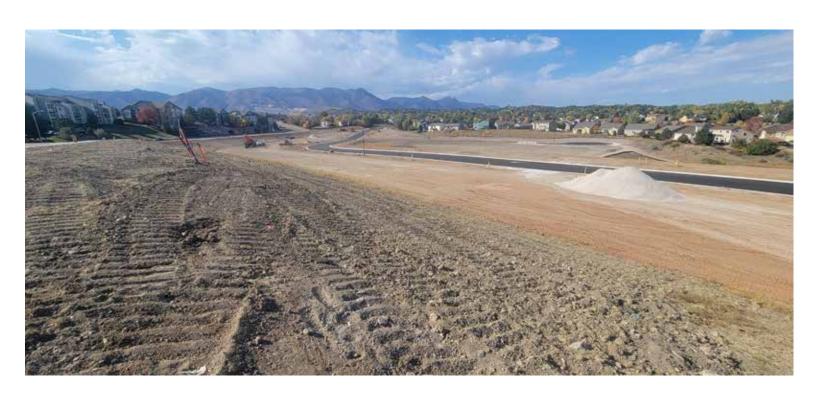

#### **PROPERTY INFORMATION**

- Forty-three (43) permit-ready single family residential lots with minimum dimensions of 60' x 120'.
- Highly desired west side location with easy access to Interstate 25, University Village Center and Garden of the Gods corridor.
- Minutes from Garden of the Gods Park, large employment centers, shopping, restaurants and services.
- Utility services provided by Colorado Springs Utilities.
- Great mountain views, contiguous to open space and established city trails.
- High visibility location with an excellent marketing window.