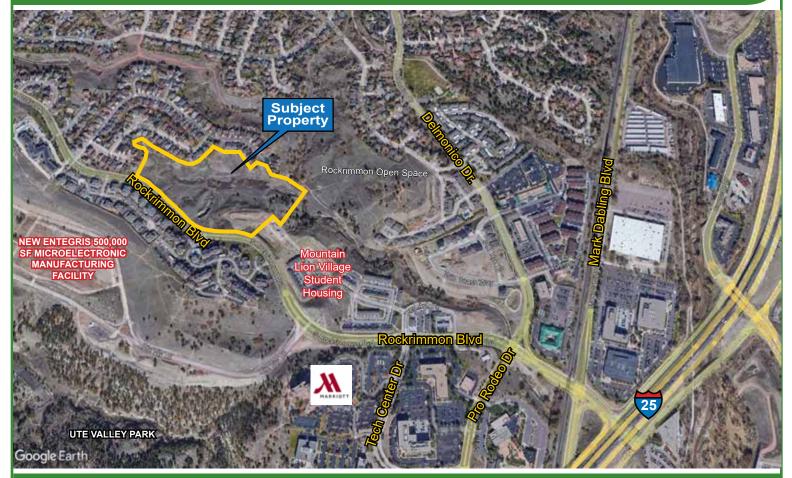

#### **PROPERTY INFORMATION**

- Forty-three (43) permit-ready single family residential lots with minimum dimensions of 60' x 120'.
- Highly desired west side location with easy access to Interstate 25, University Village Center and Garden of the Gods corridor.
- Minutes from Garden of the Gods Park, large employment centers, shopping, restaurants and services.
- Utility services provided by Colorado Springs Utilities.
- Great mountain views, contiguous to open space and established city trails.
- High visibility location with an excellent marketing window.