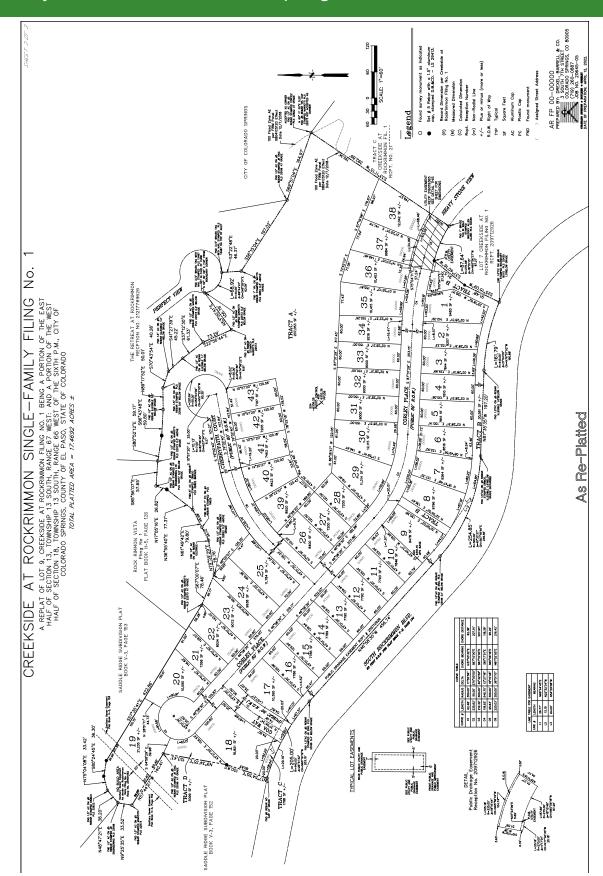

### **CREEKSIDE AT ROCKRIMMON - 43 SINGLE FAMILY LOTS**

**ROCKRIMMON COMMUNITY • SCHOOL DISTRICT 20 • NEAR PARKS AND OPEN SPACES** 

#### **PROPERTY INFORMATION**

- Forty-three (43) permit-ready single family residential lots with minimum dimensions of 60' x 120'.
- Highly desired west side location with easy access to Interstate 25, University Village Center and Garden of the Gods corridor.
- Minutes from Garden of the Gods Park, large employment centers, shopping, restaurants and services.
- Utility services provided by Colorado Springs Utilities.
- Great mountain views, contiguous to open space and established city trails.
- High visibility location with an excellent marketing window.

#### **CREEKSIDE AT ROCKRIMMON**

| Lot# | <u>Address</u>         | Lot Type | <u>Price</u>  | Lot Size SF |
|------|------------------------|----------|---------------|-------------|
| 1    | 229 Corley Place       | Standard | \$<br>195,000 | 9,443       |
| 2    | 243 Corley Place       | Standard | \$<br>190,000 | 8,202       |
| 3    | 257 Corley Place       | Standard | \$<br>190,000 | 7,835       |
| 4    | 271 Corley Place       | Standard | \$<br>180,000 | 7,801       |
| 5    | 285 Corley Place       | Standard | \$<br>180,000 | 7,815       |
| 6    | 299 Corley Place       | Standard | \$<br>185,000 | 8,512       |
| 7    | 313 Corley Place       | Standard | \$<br>185,000 | 9,258       |
| 8    | 327 Corley Place       | Standard | \$<br>190,000 | 9,792       |
| 9    | 341 Corley Place       | Standard | \$<br>190,000 | 9,684       |
| 10   | 355 Corley Place       | Standard | \$<br>180,000 | 7,848       |
| 11   | 369 Corley Place       | Standard | \$<br>180,000 | 7,793       |
| 12   | 383 Corley Place       | Standard | \$<br>180,000 | 7,794       |
| 13   | 397 Corley Place       | Standard | \$<br>180,000 | 7,796       |
| 14   | 411 Corley Place       | Standard | \$<br>180,000 | 7,796       |
| 15   | 425 Corley Place       | Standard | \$<br>180,000 | 7,796       |
| 16   | 439 Corley Place       | Standard | \$<br>180,000 | 7,796       |
| 17   | 453 Corley Place       | Standard | \$<br>190,000 | 10,408      |
| 18   | 467 Corley Place       | Standard | \$<br>192,500 | 16,935      |
| 19   | 480 Corley Place       | Standard | \$<br>190,000 | 19,912      |
| 20   | 466 Corley Place       | Standard | \$<br>185,000 | 11,948      |
| 21   | 452 Corley Place       | Standard | \$<br>180,000 | 7,347       |
| 22   | 438 Corley Place       | Standard | \$<br>185,000 | 8,023       |
| 23   | 424 Corley Place       | Standard | \$<br>185,000 | 9,065       |
| 24   | 410 Corley Place       | Standard | \$<br>185,000 | 9,930       |
| 25   | 396 Corley Place       | Standard | \$<br>187,500 | 11,781      |
| 26   | 382 Corley Place       | Walkout  | \$<br>190,000 | 8,400       |
| 27   | 368 Corley Place       | Walkout  | \$<br>190,000 | 7,200       |
| 28   | 354 Corley Place       | Walkout  | \$<br>190,000 | 7,200       |
| 29   | 340 Corley Place       | Walkout  | \$<br>200,000 | 11,314      |
| 30   | 326 Corley Place       | Walkout  | \$<br>200,000 | 12,115      |
| 31   | 312 Corley Place       | Walkout  | \$<br>195,000 | 9,000       |
| 32   | 298 Corley Place       | Walkout  | \$<br>195,000 | 9,000       |
| 33   | 284 Corley Place       | Walkout  | \$<br>195,000 | 9,000       |
| 34   | 270 Corley Place       | Walkout  | \$<br>195,000 | 9,217       |
| 35   | 256 Corley Place       | Walkout  | \$<br>200,000 | 10,456      |
| 36   | 242 Corley Place       | Walkout  | \$<br>200,000 | 10,411      |
| 37   | 228 Corley Place       | Walkout  | \$<br>200,000 | 9,970       |
| 38   | 214 Corley Place       | Walkout  | \$<br>200,000 | 11,995      |
| 39   | 6019 Cherryfaith Court | Walkout  | \$<br>195,000 | 8,920       |
| 40   | 6035 Cherryfaith Court | Walkout  | \$<br>195,000 | 8,423       |
| 41   | 6051 Cherryfaith Court | Walkout  | \$<br>195,000 | 7,463       |
| 42   | 6067 Cherryfaith Court | Walkout  | \$<br>195,000 | 7,250       |
| 43   | 6083 Cherryfaith Court | Walkout  | \$<br>197,500 | 7,197       |