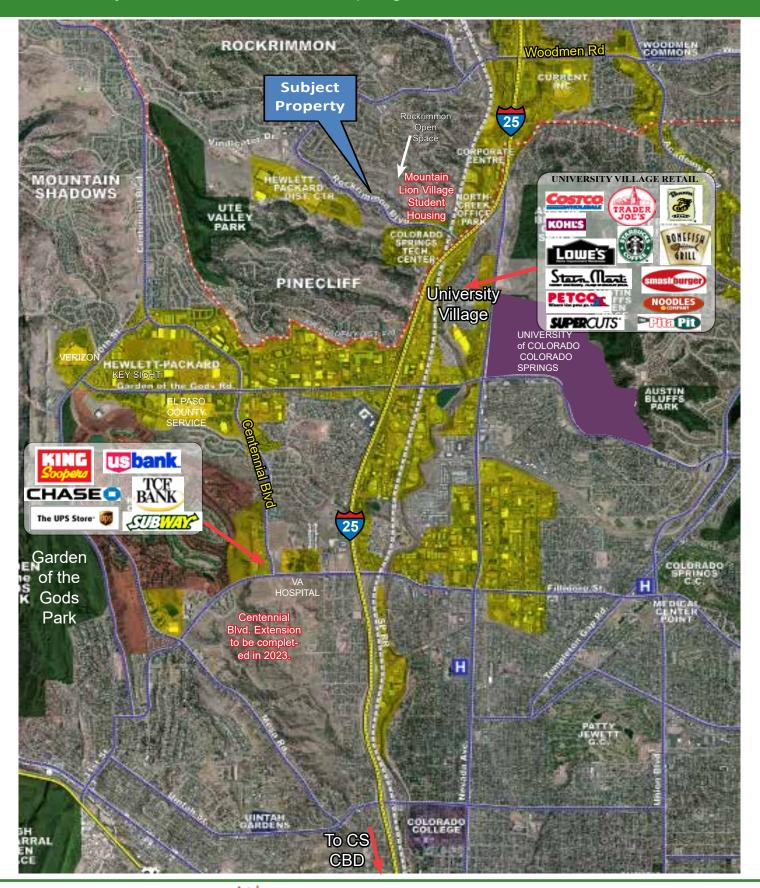

### **CREEKSIDE AT ROCKRIMMON - 43 SINGLE FAMILY LOTS**

**ROCKRIMMON COMMUNITY • SCHOOL DISTRICT 20 • NEAR PARKS AND OPEN SPACES** 

#### **PROPERTY INFORMATION**

- Forty-three (43) permit-ready single family residential lots with minimum dimensions of 60' x 120'.
- Highly desired west side location with easy access to Interstate 25, University Village Center and Garden of the Gods corridor.
- Minutes from Garden of the Gods Park, large employment centers, shopping, restaurants and services.
- Utility services provided by Colorado Springs Utilities.
- Great mountain views, contiguous to open space and established city trails.
- High visibility location with an excellent marketing window.