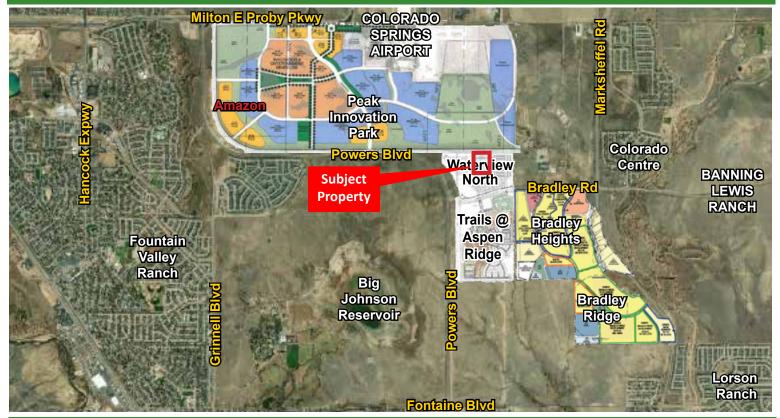

### **WATERVIEW NORTH MASTER PLAN**

#### PROPERTY INFORMATION

- Located east of the new Amazon facilities and contiguous to Peak Innovation Park south of the Colorado Springs Airport.
- Approximately 14.28 acres in Colorado Springs zoned R-5, multi-family with approved density of 25/D.V. per acre.
- Part of multi-use masterplan with commercial, industrial and residential uses.
- On-site development responsibilities only. Metropolitan district has been formed for public infrastructure improvements.
- High-visibility location with an excellent marketing window across from the successful Aspen Ridge master-planned community (View Homes and Richmond Homes).
- Direct access into Peak Innovation Park and easy access to Powers Boulevard, Interstate 25, military bases, services, shopping and restaurants.
- · Utilities provided by Colorado Springs Utilities.
- Widefield School District #3.
- Property can be purchased at final plat approval.