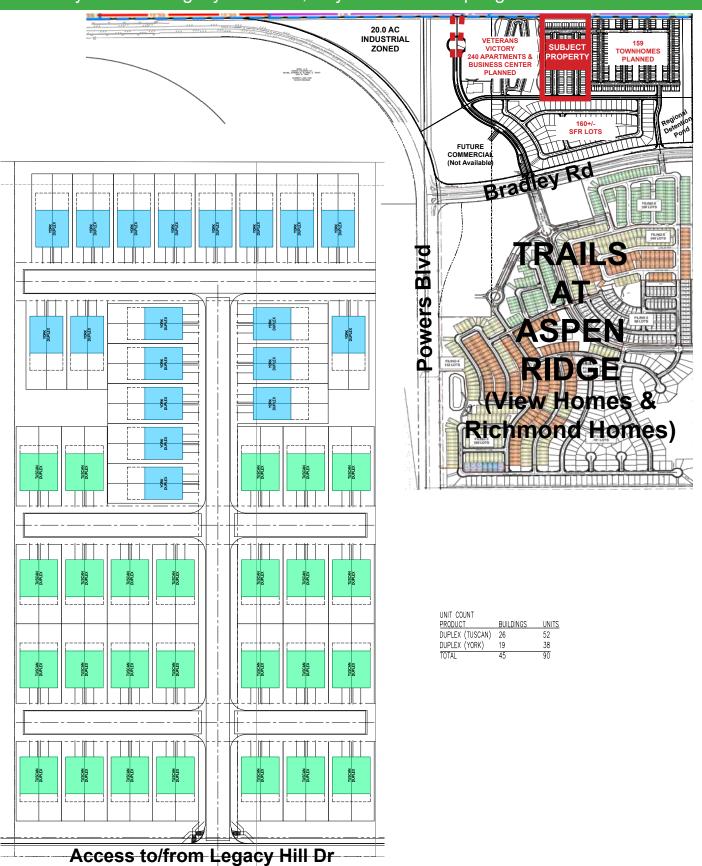

#### PROPERTY INFORMATION

- Located east of the new Amazon facilities and contiguous to Peak Innovation Park south of the Colorado Springs Airport.
- Approximately 14.28 acres in Colorado Springs zoned R-5, multi-family with approved density of 25/D.V. per acre.
- Part of multi-use masterplan with commercial, industrial and residential uses.
- On-site development responsibilities only. Metropolitan district has been formed for public infrastructure improvements.
- High-visibility location with an excellent marketing window across from the successful Aspen Ridge master-planned community (View Homes and Richmond Homes).
- Direct access into Peak Innovation Park and easy access to Powers Boulevard, Interstate 25, military bases, services, shopping and restaurants.
- · Utilities provided by Colorado Springs Utilities.
- Widefield School District #3.
- Property can be purchased at final plat approval.