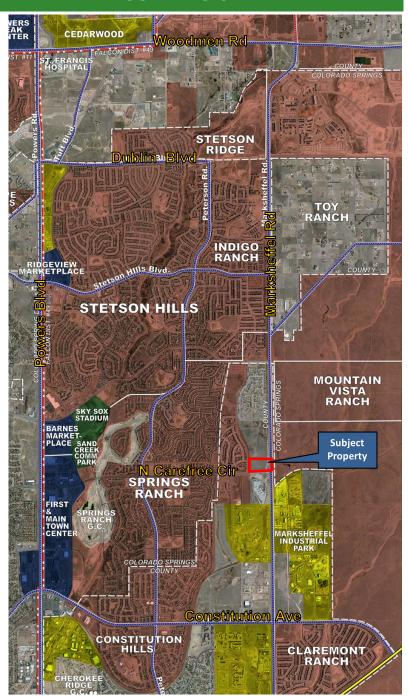

## **MULTI-FAMILY PAD SITE FOR SALE**

Marksheffel Rd & N Carefree Cir, Colorado Springs, CO 80922

Brokerage | Investment | Consulting

## PROPERTY INFORMATION

- Located along the quickly expanding Marksheffel Road corridor at NWC of North Carefree Circle and Marksheffel Road.
- 7.78 net acres that can be developed into a maximum unit count of 277 with detention handled off-site.
- Seller submitting for RM-30 zoning.
- Bulk graded and off-site detention completed.
- All utilities stubbed to site.
- All master studies for the entire site are complete (will need to be re-certified).
- Water and sewer services provided by Cherokee Metropolitan District.
- Gas is provided by Colorado Springs Utilities.
- Electric is provided by Mountain View Electric.
- School District #49.
- Great marketing window, high-visibility location.
- Easy access to services on Powers Boulevard.
- No Metropolitan District.
- Close at final plat approval.