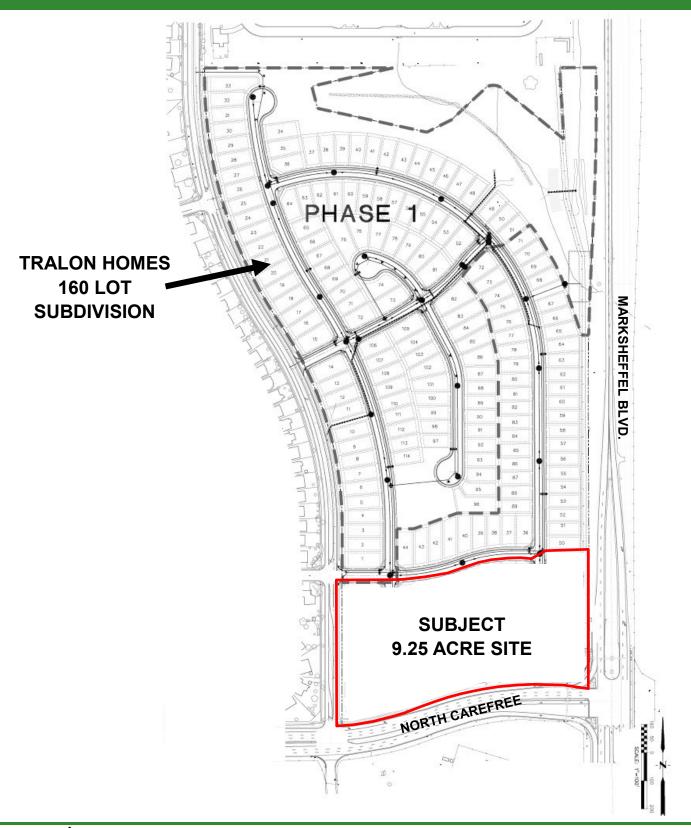

## 9.25 ACRES IN WINDERMERE SUBDIVISION

## PROPERTY INFORMATION

- Located along the quickly expanding Marksheffel Road corridor at NWC of North Carefree Circle and Marksheffel Road.
- 7.78 net acres that can be developed into a maximum unit count of 277 with detention handled off-site.
- Seller submitting for RM-30 zoning.
- Bulk graded and off-site detention completed.
- All utilities stubbed to site.
- All master studies for the entire site are complete (will need to be re-certified).
- Water and sewer services provided by Cherokee Metropolitan District.
- Gas is provided by Colorado Springs Utilities.
- Electric is provided by Mountain View Electric.
- School District #49.
- Great marketing window, high-visibility location.
- Easy access to services on Powers Boulevard.
- No Metropolitan District.
- Close at final plat approval.