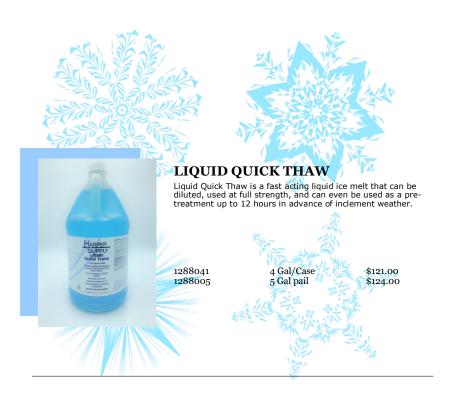

1 Bottle- Pan Pills

1 Tub- Gorilla Towels 1 Tub- 15-Ton Pan Med

4 Tubs- SOS 1/lb

1255017 Case \$507.00





#### INDUSTRIAL BUNDLE

2 Cans- Saf-T-Solv 2 Cans- Heavy Duty Pen & Lube

2 Cans- SiliLube2 Cans- Frankly Orange2 Cans- Graffiti Gusto2 Qts- HD Degreaser

2 Bottles- Gorilla Grit 1 each RTV- Clear, Black, Blue, Red, White

1255019 Case \$530.00



#### PLUMBERS RESCUE BUNDLE

2 Qts- Urinal Flush 2 Qts- Drain Seal Cherry

1 Tub- Flo Out 2 Qts- Biolive Mountain Breeze

1 Bottle- Gorilla Grit 2 Qts- Liquid Drain Away

1 Tub- Gorilla Towels

1255015 Case \$382.00



#### RESTROOM CARE BUNDLE

2 Cans- Frankly Polished 2 Qts- BioLive Mountain Breeze

2 Qts- Bowl Flush 2 Qts- Bowl-Cid 2 Qts- De'Lime 2 Qts- Dew It Right

2 Cans- Kiss My Glass

1255020 Case \$221.00



# **Winter Care**





### **QUICK THAW**

Quick Thaw is a fast acting granular ice melt that contains a tracer dye for easy visibility. Safe to use near lawns, trees, shrubs and plants when used as directed.

1160350

50lb Granular

\$92.00

# **Hand Towels/Wipes**



#### **GORILLA TOWELS**

Gorilla Towels are a multi-purpose hand cleaning and surface cleaning towel. Each tub contains 70 towels.

2241816 6 Tubs/Case \$302.00



#### **GRAFFITI GUSTO TOWELS**

Graffiti Gusto Towels are a multi purpose, pre moistened towel formulated to remove paint, graffiti, inks, adhesive, tar, decals, and many stubborn substances from hands and a variety of non prous surfaces without the use of water. Each tub contains 70 towels.

1144740 6 Tubs/Case \$310.00



#### HAND SANITIZING WIPES

Made with Benzalkonium Chloride