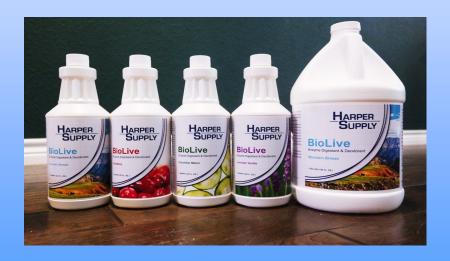

#### **BIOLIVE**

BioLive is a unique bacteria blend that offers continuous digestion of fats, oils, grease, blood, vomit, urine, and other malodor organic substances. BioLive works to keep your drains healthy. The Sample Case includes 3 bottles of Cranberry, 3 bottles of Cucumber Melon, 3 bottles of Lavender Vanilla, and 3 bottles of Mountain Breeze.

| Apple Blossom    |                      |          |
|------------------|----------------------|----------|
| 6141006          | 6 Qts/Case           | \$165.00 |
| 6141012          | 12 Qts/Case \$231.00 |          |
| 6141041          | 4 Gal/Case           | \$268.00 |
| 6141051          | 5 Gal Pail           | \$320.00 |
| Cranberry        |                      |          |
| 6148506          | 6 Qts/Case           | \$165.00 |
| 6148512          | 12 Qts/Case \$231.00 |          |
| 6148541          | 4 Gal/Case           | \$268.00 |
| Cucumber Melon   |                      |          |
| 6143006          | 6 Qts/Case           | \$165.00 |
| 6143012          | 12 Qts/Case \$231.00 |          |
| Lavender Vanilla |                      |          |
| 6142006          | 6 Qts/Case           | \$165.00 |
| 6142012          | 12 Qts/Case \$231.00 |          |
| Mountain Breeze  |                      |          |
| 6148006          | 6 Qts/Case           | \$165.00 |
| 6148012          | 12 Qts/Case \$231.00 |          |
| 6148041          | 4 Gal/Case           | \$268.00 |
| 6148051          | 5 Gal Pail           | \$320.00 |
| 6148012          | 12 Ots/Case          | \$231.00 |
| Sample Case      | ÷ ,                  | . 3      |
| 6149012          | 12 Qts/Case          | \$231.00 |