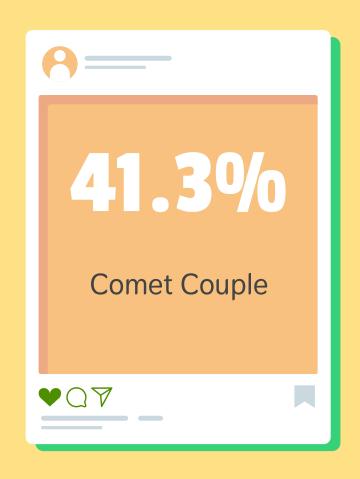

# **Posts Relevant** to the Office of Development and Alumni Relations

#### **Graph for DevAR posts**

#### in UT Dallas Alumni

Mon 4/3/2023 1:14 pm CDT

We're starting this month with a #CometCouple! 💗 💗 Anshul R. Pardhi MS'21 and Jayita Roy MS'21 were...

| Total Engagements | 2,696 |  |
|-------------------|-------|--|
| Reactions         | 153   |  |
| Comments          | 2     |  |
| Shares            | 0     |  |
| Post Clicks (All) | 2,541 |  |