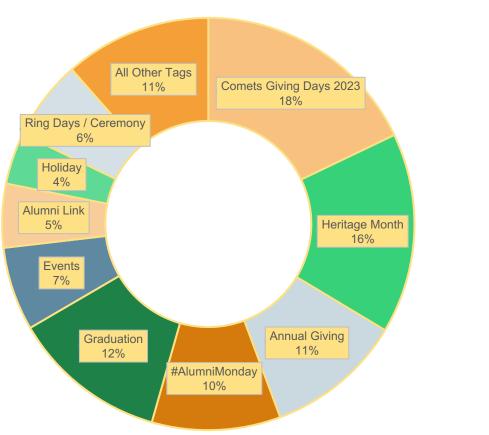

## How much do we post?

- Comets Giving Days 2023
- Heritage Month
- Annual Giving
- #AlumniMonday
- Graduation
- Events
- Alumni Link
- ■Holiday
- Ring Days / Ceremony
- All Other Tags