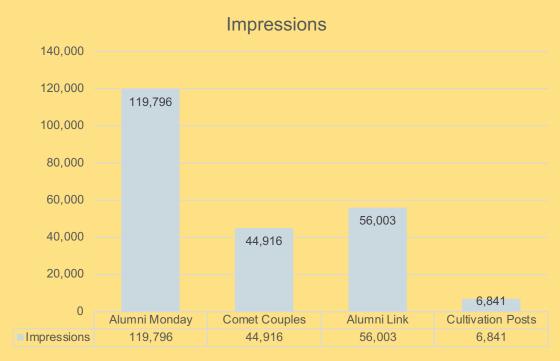

# FY23 Social Media Deep Dive

Karrington Bradley









## Contents

- **Recurring Posts**
- Seasonal Posts
- **Alumni Relations Posts**
- Social Media Channels
- **Top Performers**
- Goals and Opportunities







5K







**^ ^** 











Alumni Monday and Comet Couples

#### **Recurring Posts**



Alumni Link and Alumni Profiles



Development and Profile stories









Cultivation Posts Includes stories (videos of campus, current events, Trivia Tuesdays etc.)



### **Engagements and Impressions**





















# **Specialty and Seasonal Posts**







### **Graph for Seasonal Posts**













# **Posts Relevant** to the Office of Development and Alumni Relations





#### **Graph for DevAR posts**









#### Impressions







## How much do we post?





- Comets Giving Days 2023
- Heritage Month
- Annual Giving
- #AlumniMonday
- Graduation
- Events
- Alumni Link
- ■Holiday
- Ring Days / Ceremony
- All Other Tags



#### **Social Media Channels**







- Lowest Performing across all tiers and check in points
  - But also low likes/followers for other UTD affiliated accounts



**578** 

















#### Facebook

- Loyal Followers (These people don't tend to "unlike" our page
- Very slow growing



**578** 



1K









#### Instagram

- Most Consistent (Limited Ch