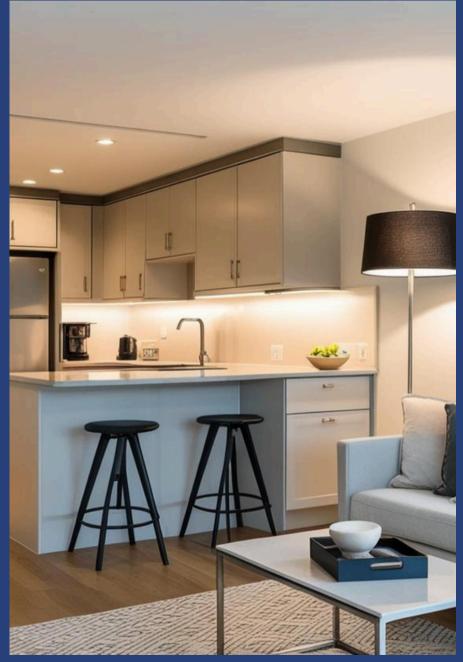

# ONE BEDROOM/FULL KITCHEN

### CCHI COMMONS KITCHEN PACKAGES

- Package A: Basic Kitchenette-Provided
  - 70" W × 24" D lower cabinetry with countertop
  - Microwave
  - Sink
  - ¾-size fridge/freezer
  - 0
- Package B: Enhanced Kitchenette-Additional Cost
  - 70" W upper cabinetry
  - Dishwasher
- Package C: Full Kitchen-Additional Cost
  - Everything in Package B, plus:
    - Oven
    - Stove top
- Extras:
  - Extra Cabinets
  - Backsplash-Tile
  - Full Fridge/Freezer
  - ADA Dishwasher
  - Canned Lighting
  - Upscale Fixtures