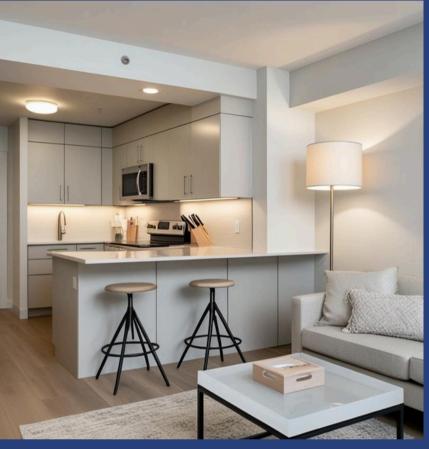

# ONE BEDROOM/FULL KITCHEN

### CCHI COMMONS KITCHEN PACKAGES

- Package A: Basic Kitchenette-Provided
  - 70" W × 24" D lower cabinetry with countertop
  - Microwave
  - Sink
  - ¾-size fridge/freezer
  - 0
- Package B: Enhanced Kitchenette-Additional Cost
  - 70" W upper cabinetry
  - Dishwasher
- Package C: Full Kitchen-Additional Cost
  - Everything in Package B, plus:
    - Oven
    - Stove top
- Extras:
  - Extra Cabinets
  - Backsplash-Tile
  - Full Fridge/Freezer
  - ADA Dishwasher
  - Canned Lighting
  - Upscale Fixtures