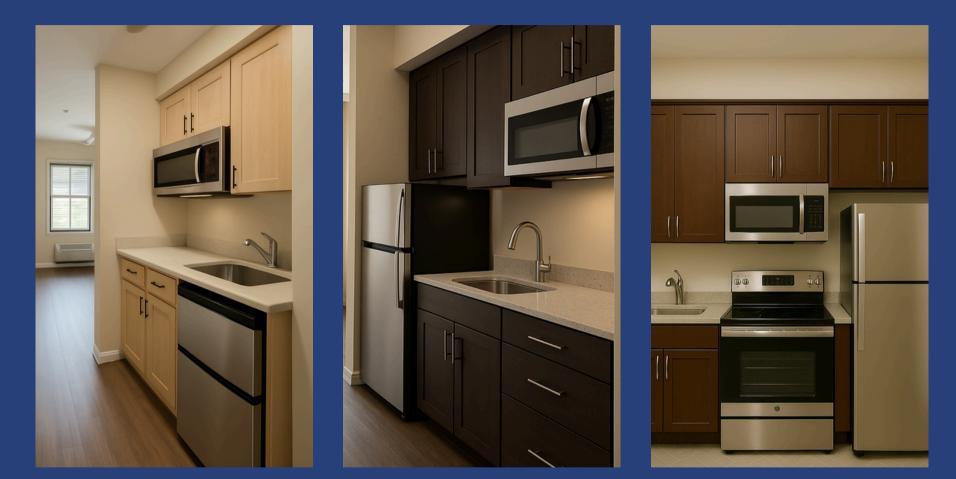

#### **KITCHENETTE OPTIONS**

WOOD OPTIONS & PRICE WILL VARY BASED ON SUPPLY & CHOICE ADDITIONAL APPLIANCES ARE EXTRA

## Included with all units

Wood Colors can vary depending on supply & choice \*Shelving additional

#### Basic Kitchenette Package

### CCHI COMMONS KITCHEN PACKAGES

- Package A: Basic Kitchenette-Provided
  - 70" W × 24" D lower cabinetry with countertop
  - Microwave
  - Sink
  - ¾-size fridge/freezer
  - 0
- Package B: Enhanced Kitchenette-Additional Cost
  - 70" W upper cabinetry
  - Dishwasher
- Package C: Full Kitchen-Additional Cost
  - Everything in Package B, plus:
    - Oven
    - Stove top
- Extras:
  - Extra Cabinets
  - Backsplash-Tile
  - Full Fridge/Freezer
  - ADA Dishwasher
  - Canned Lighting
  - Upscale Fixtures