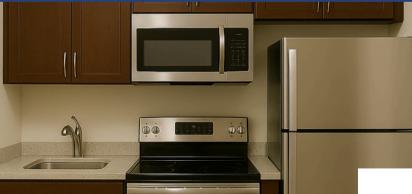

#### **KITCHENETTE OPTIONS**

WOOD OPTIONS & PRICE WILL VARY BASED ON SUPPLY & CHOICE ADDITIONAL APPLIANCES ARE EXTRA

## Included with all units

Wood Colors can vary depending on supply & choice \*Shelving additional

#### Basic Kitchenette Package

### CCHI COMMONS KITCHEN PACKAGES

- Package A: Basic Kitchenette-Provided
  - 70" W × 24" D lower cabinetry with countertop
  - Microwave
  - Sink
  - ¾-size fridge/freezer
  - 0
- Package B: Enhanced Kitchenette-Additional Cost
  - 70" W upper cabinetry
  - Dishwasher
- Package C: Full Kitchen-Additional Cost
  - Everything in Package B, plus:
    - Oven
    - Stove top
- Extras:
  - Extra Cabinets
  - Backsplash-Tile
  - Full Fridge/Freezer
  - ADA Dishwasher
  - Canned Lighting
  - Upscale Fixtures