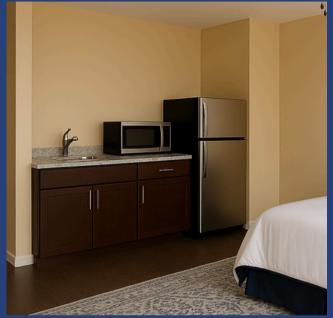

#### **KITCHENETTE OPTIONS**

WOOD OPTIONS & PRICE WILL VARY BASED ON SUPPLY & CHOICE ADDITIONAL APPLIANCES ARE EXTRA

### CCHI COMMONS KITCHEN PACKAGES

- Package A: Basic Kitchenette-Provided
  - 70" W × 24" D lower cabinetry with countertop
  - Microwave
  - Sink
  - ¾-size fridge/freezer
  - 0
- Package B: Enhanced Kitchenette-Additional Cost
  - 70" W upper cabinetry
  - Dishwasher
- Package C: Full Kitchen-Additional Cost
  - Everything in Package B, plus:
    - Oven
    - Stove top
- Extras:
  - Extra Cabinets
  - Backsplash-Tile
  - Full Fridge/Freezer
  - ADA Dishwasher
  - Canned Lighting
  - Upscale Fixtures