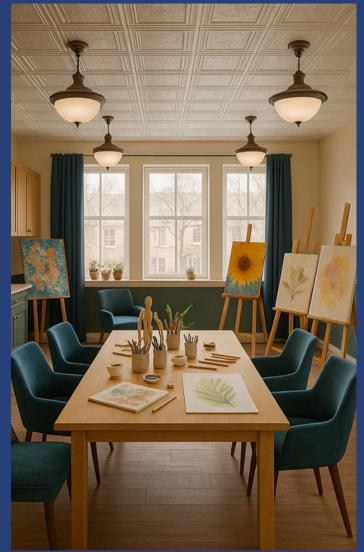

Room Inspiration & Packages
CCHI Commons



#### COMMUNITY SPACES



## THEATRE/MEDIA



#### **COMMUNITY SPACES**





### HALLWAY HANG OUT/ART



#### **COMMUNITY SPACES**





**Collaborative Community Housing Initiative** 

## COMMUNITY SPACES

#### GAME ROOM



CARD & BOARD GAME ROOM \*ACTUAL COLORS \*NEON LIGHTS ARE NOT PART OF OUR INITIAL PLANS



#### **KITCHENETTE OPTIONS**



WOOD OPTIONS & PRICE WILL VARY BASED ON SUPPLY & CHOICE ADDITIONAL APPLIANCES ARE EXTRA







## Included with all units

Wood Colors can vary depending on supply & choice \*Shelving additional



#### Basic Kitchenette Package

#### **BEDROOM OPTIONS**



**ONE BEDROOM** 





**ONE BEDROOM** 



**STUDIO** 



ONE BEDROOM/SUN



STUDIO



**STUDIO** 

# ONE BEDROOM/FULL KITCHEN









### CCHI COMMONS KITCHEN PACKAGES



- Package A: Basic Kitchenette-Provided
  - 70" W × 24" D lower cabinetry with countertop
  - Micro