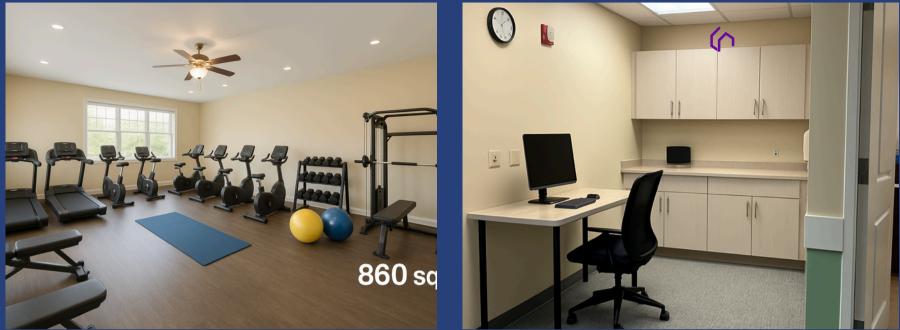

Room Inspiration & Packages
CCHI Commons



#### COMMUNITY SPACES



## THEATRE/MEDIA



#### **COMMUNITY SPACES**





### HALLWAY HANG OUT/ART



#### **COMMUNITY SPACES**





**Collaborative Community Housing Initiative** 

## COMMUNITY SPACES

#### GAME ROOM



CARD & BOARD GAME ROOM \*ACTUAL COLORS \*NEON LIGHTS ARE NOT PART OF OUR INITIAL PLANS



#### **KITCHENETTE OPTIONS**



WOOD OPTIONS & PRICE WILL VARY BASED ON SUPPLY & CHOICE ADDITIONAL APPLIANCES ARE EXTRA







## Included with all units

Wood Colors can vary depending on supply & choice \*Shelving additional



#### Basic Kitchenette Package

#### **BEDROOM OPTIONS**



**ONE BEDROOM** 





**ONE BEDROOM** 



**STUDIO** 



ONE BEDROOM/SUN



STUDIO



**STUDIO** 

# ONE BEDROOM/FULL KITCHEN









### CCHI COMMONS KITCHEN PACKAGES



- Package A: Basic Kitchenette-Provided
  - 70" W × 24" D lower cabinetry with countertop
  - Microwave
  - Sink
  - ¾-size fridge/freezer
  - 0
- Package B