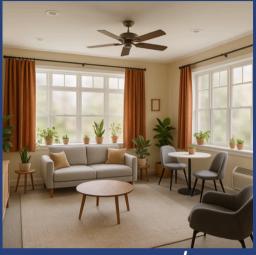

Room Inspiration & Packages
CCHI Commons



#### COMMUNITY SPACES



## THEATRE/MEDIA



#### **COMMUNITY SPACES**





### HALLWAY HANG OUT/ART



#### **COMMUNITY SPACES**





**Collaborative Community Housing Initiative** 

## COMMUNITY SPACES

#### GAME ROOM



CARD & BOARD GAME ROOM \*ACTUAL COLORS \*NEON LIGHTS ARE NOT PART OF OUR INITIAL PLANS



#### **KITCHENETTE OPTIONS**



WOOD OPTIONS & PRICE WILL VARY BASED ON SUPPLY & CHOICE ADDITIONAL APPLIANCES ARE EXTRA







## Included with all units

Wood Colors can vary depending on supply & choice \*Shelving additional



#### Basic Kitchenette Package

#### **BEDROOM OPTIONS**



**ONE BEDROOM** 





**ONE BEDROOM** 



**STUDIO** 



ONE BEDROOM/SUN



STUDIO



**STUDIO** 

# ONE BEDROOM/FULL KITCHEN









### CCHI COMMONS KITCHEN PACKAGES



- Package A: Basic Kitchenette-Provided
  - 70" W × 24" D lower cabinetry with countertop
  - Microwave
  - Sink
  - ¾-size fridge/freezer
  - 0
- Package B: Enhanced Kitchenette-Additional Cost
  - 70" W upper cabinetry
  - Dishwasher
- Package C: Full Kitchen-Additional Cost
  - Everything in Package B, plus:
    - Oven
    - Stove top
- Extras:
  - Extra Cabinets
  - Backsplash-Tile
  - Full Fridge/Freezer
  - ADA Dishwasher
  - Canned Lighting
  - Upscale Fixtures