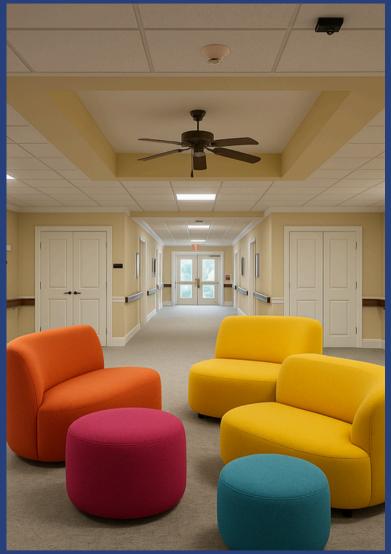

Room Inspiration & Packages
CCHI Commons



#### COMMUNITY SPACES



## THEATRE/MEDIA



#### **COMMUNITY SPACES**





### HALLWAY HANG OUT/ART



#### **COMMUNITY SPACES**





**Collaborative Community Housing Initiative** 

## COMMUNITY SPACES

#### GAME ROOM



CARD & BOARD GAME ROOM \*ACTUAL COLORS \*NEON LIGHTS ARE NOT PART OF OUR INITIAL PLANS



#### **KITCHENETTE OPTIONS**



WOOD OPTIONS & PRICE WILL VARY BASED ON SUPPLY & CHOICE ADDITIONAL APPLIANCES ARE EXTRA







## Included with all units

Wood Colors can vary depending on supply & choice \*Shelving additional



#### Basic Kitchenette Package

#### **BEDROOM OPTIONS**



**ONE BEDROOM** 





**ONE BEDROOM** 



**STUDIO** 



ONE BEDROOM/SUN



STUDIO



**STUDIO** 

# ONE BEDROOM/FULL KITCHEN









### CCHI COMMONS KITCHEN PACKAGES



- Package A: Basic Kitchenette-Provided
  - 70" W × 24" D lower cabinetry with countertop
  - Mic