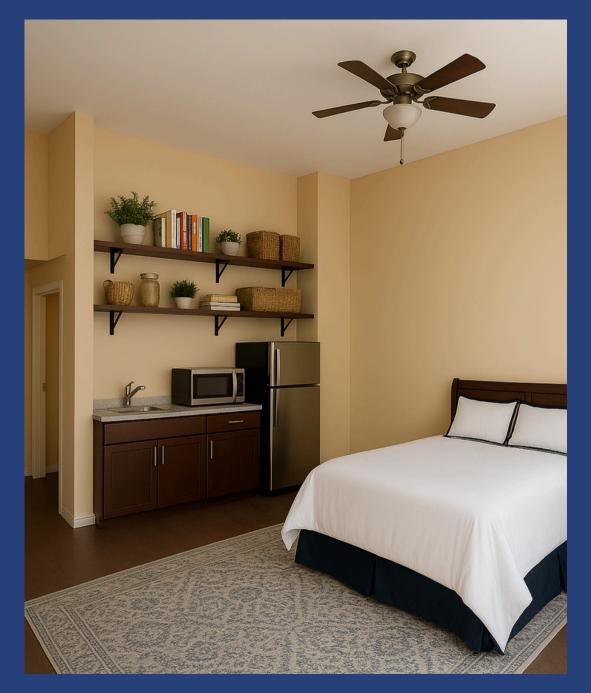

## Included with all units

Wood Colors can vary depending on supply & choice \*Shelving additional

#### Basic Kitchenette Package

### CCHI COMMONS KITCHEN PACKAGES

- Package A: Basic Kitchenette-Provided
  - 70" W × 24" D lower cabinetry with countertop
  - Microwave
  - Sink
  - ¾-size fridge/freezer
  - 0
- Package B: Enhanced Kitchenette-Additional Cost
  - 70" W upper cabinetry
  - Dishwasher
- Package C: Full Kitchen-Additional Cost
  - Everything in Package B, plus:
    - Oven
    - Stove top
- Extras:
  - Extra Cabinets
  - Backsplash-Tile
  - Full Fridge/Freezer
  - ADA Dishwasher
  - Canned Lighting
  - Upscale Fixtures