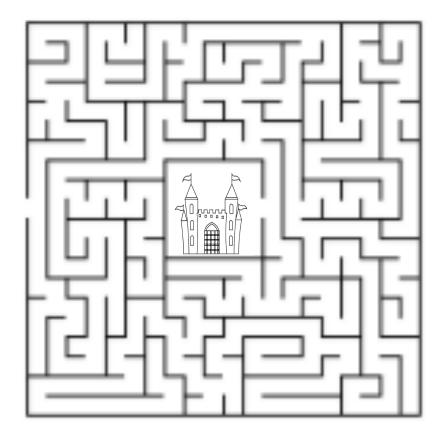

HELP! Aidan can't find his way out of his new home! He needs your help to find his way from inside his new Castle to the outside!

- in place.

- A person would wear these if they are cutting wood.

  A person would wear this on their head for protection while working with tools.