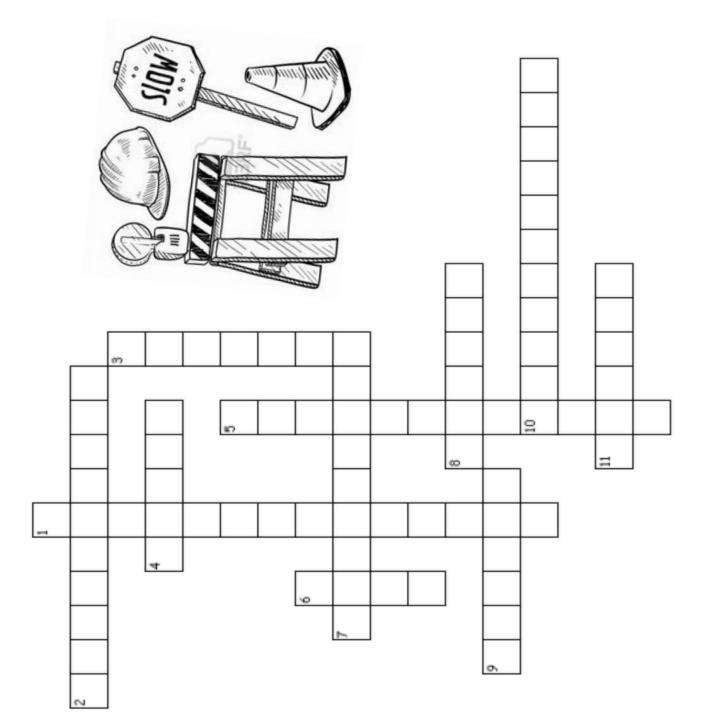

## **Build A Better Word**

Unscramble the words below to find out what tools we need to build Aidan's new house.

| 1. ASW             |  |
|--------------------|--|
| 2. LANI            |  |
| 3. DLUBI           |  |
| 4. HEMRMA          |  |
| 5. SLNAI           |  |
| 6. DOWO            |  |
| 7. DERRRVWIECS     |  |
| 8. HRNCEW          |  |
| 9. PATE SMEEURA    |  |
| 10. TUDS MKSA      |  |
| 11. YSETAF GGGLESO |  |
| 12. REEMASU        |  |
| 13. LLEEV          |  |
| 14. DARH THA       |  |
|                    |  |

  This tool measures the dimensions of an object.

  You use this for the framework of the house. Across
  2. This is the base of a house.
  4. This tool makes sure everything is straight and in alignment.
  7. A person wears this to hold all of their tools.
  8. If you have bricks, you will use this to keep the bricks in place 9. What you use to get nails into wood.
  10. You use this for "righty tighty" and "lefty loosy".
  11. This tool tightens or loosens bolts.

  Down
  1. A person would wear these if they are cutting wood.
  3. A person would wear this on their head for protection while worki 5. This tool measures the dimensions of an object.
  6. You use this for the framework of the house.