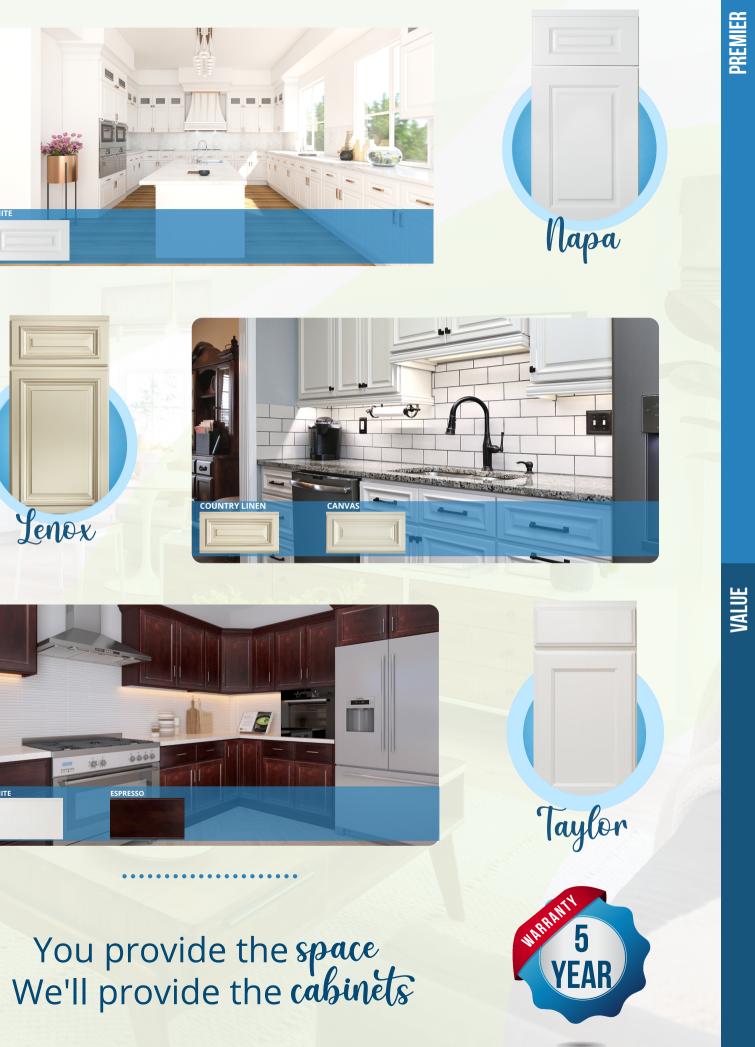

## PREMIER

With the highest quality materials and finest attention to detail, our **Premier Series** offers distinctive touches and superb craftsmanship. Whether you love traditional or modern design, we offer a look to fit your lifestyle. Features include full overlay doors, plywood boxes, a solid wood dovetail drawer box, as well as a five-piece drawer head, and soft-close doors and drawers.

## VALUE

Our Value Series includes full overlay doors, soft close hinges, and a hybrid box constructed from plywood and particleboard.

ptbuildingsupply.com