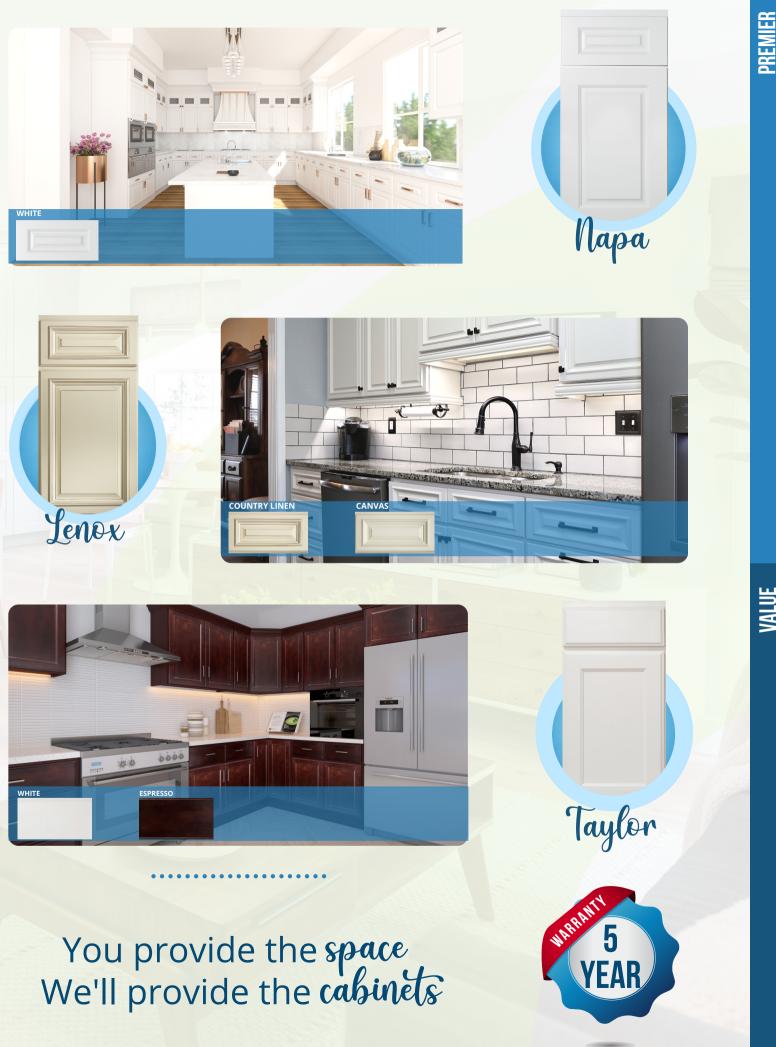

## PREMIER

With the highest quality materials and finest attention to detail, our **Premier Series** offers distinctive touches and superb craftsmanship. Whether you love traditional or modern design, we offer a look to fit your lifestyle. Features include full overlay doors, plywood boxes, a solid wood dovetail drawer box, as well as a five-piece drawer head, and soft-close doors and drawers.

## VALUE

Our Value Series includes full overlay doors, soft close hinges, and a hybrid box constructed from plywood and particleboard.

ptbuildingsupply.com