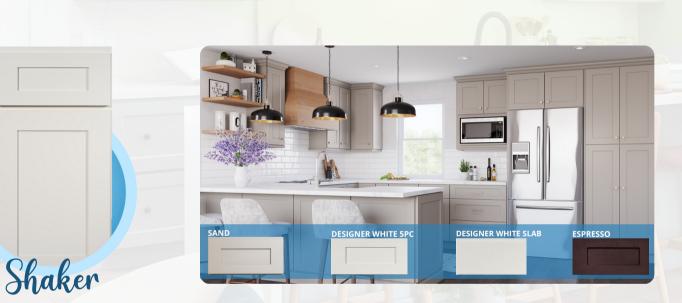

## PREMIER

With the highest quality materials and finest attention to detail, our **Premier Series** offers distinctive touches and superb craftsmanship. Whether you love traditional or modern design, we offer a look to fit your lifestyle. Features include full overlay doors, plywood boxes, a solid wood dovetail drawer box, as well as a five-piece drawer head, and soft-close doors and drawers.