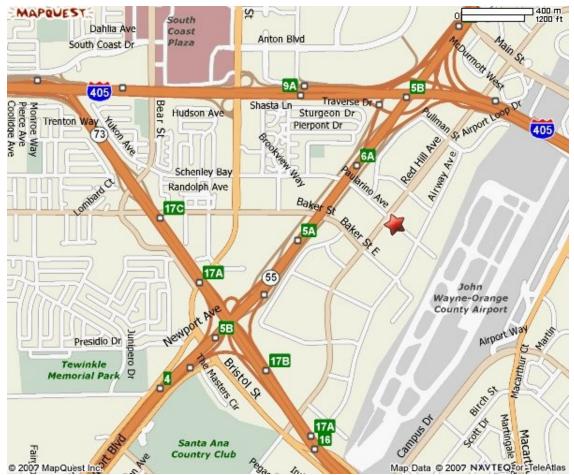

 Relationship:
 SS#:

 Employer:
 Dr Lic #

Mailing Address: 3151 Airway Avenue, Suite M2 Costa Mesa, CA 92626

(Find us near the corner of Paularino and Redhill.)

Using GPS? This address will bring you right to us: GPS Address: 319 Paularino, Costa Mesa, CA

○ Yes ○ No

Yellow Jaundice

Heart Trouble/Disease

We have convenient parking in front of our one story suite with wheelchair access.

3151 Airway Avenue, Suite M2 Costa Mesa, CA 92626 714-668-9811

NOTE: Though our address says Airway Avenue, our suite actually sits on Paularino just east of Redhill in the Water Garden Suites complex.

GPS USERS should enter: 319 Paularino, Costa Mesa, CA

This alternate address will bring you closer to our suite.