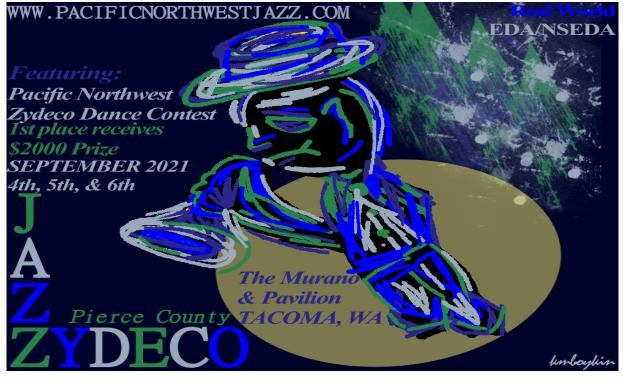

### Pacific Northwest International Jazz-Zydeco Heritage Festival SEPTEMBER 4th, 5th, 6th, 2021

#### Real World EDA/NSEDA's 2021 Fundraiser

Jazz and Zydeco are the fastest growing music venues in America, and its sitting directly in your backyard Labor Day Weekend 2021, in Pierce County. The Pacific Northwest International Jazz-Zydeco Heritage Festival will take place in Tacoma, WA supporting Real World Economic Development Academy.