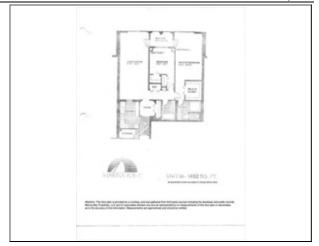

#### **Property Information**

Approx. Living Area Total: 1,452 Living Area Includes Below-Grade SqFt: No Living Area Source: Field Card

SqFt

Approx. Above Grade: 1,452 Approx. Below Grade: Approx.Lot Size: 0 SqFt

#### **Room Levels, Dimensions and Features**

Room Level Size **Features** 