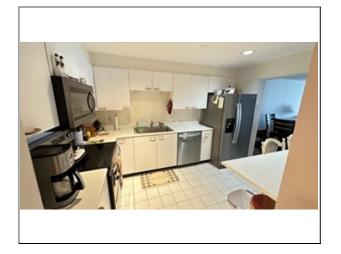

Handicap Access/Features: No

Directions: from the North, Rte. 3 S. to exit 12, follow signs to Marina Bay

or use Google Maps.

Marina Point Condominium, Marina Bay's Luxury residences. Enjoy this amazing view from every floor to ceiling window & your private covered balcony overlooking the Boston skyline & Marina Bay's full-service marina, JFK Library, UMass College and Marina Point's beautiful landscaped grounds w/water fountain. This lovely home boasts approx.1,452s/f. Expansive living room & dining area, 2 bedrooms, 2 full baths. The primary bdrm features ensuite bath, large whirlpool tub w/2 shower heads, double under mount sinks, crema' marfil marble vanity top, walls & floor. Washer & dryer in unit. 24 hr. Concierge, 2 garage parking spaces #258 & #259, storage bin #274 in door S-13 included. Walk out your back door & stroll the famous Marina Bay boardwalk where you can experience delicious restaurant choices & exciting nightlife! 24 hour concierge service. Next day dry cleaning service avail. Complimentary shuttle service to the N.Quincy "T"station 6:00AM-11:00PM (M-F) & Seasonal water Shuttle to Boston

#### **Features**

Appliances: Range, Dishwasher, Disposal, Microwave, Refrigerator, Washer, Dryer

Area Amenities: Public Transportation, Shopping, Park, Walk/Jog Trails, Conservation Area, Highway Access, House of Worship, Marina, Public School, T-Station, University, Other (See Remarks)