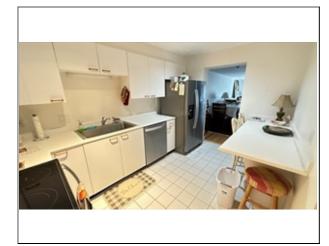

Handicap Access/Features: No

Directions: from the North, Rte. 3 S. to exit 12, follow signs to Marina Bay

or use Google Maps.

Marina Point Condominium, Marina Bay's Luxury residences. Enjoy this amazing view from every floor to ceiling window & your private covered balcony overlooking the Boston skyline & Marina Bay's full-service marina, JFK Library, UMass College and Marina Point's beautiful landscaped grounds w/water fountain. This lovely home boasts approx.1,452s/f. Expansive living room & dining area, 2 bedrooms, 2 full baths. The primary bdrm features ensuite bath, large whirlpool tub w/2 shower heads, double under mount sinks, crema' marfil marble vanity top, walls & floor. Washer & dryer in unit. 24 hr. Concierge, 2 garage parking spaces #258 & #259, storage bin #274 in door S-13 included. Walk out your back door & stroll the famous Marina Bay boardwalk where you can experience delicious restaurant choices & exciting nightlife! 24 hour concierge service. Next day dry cleaning service avail. Complimentary shuttle service to the N.Quincy "T"station 6:00AM-11:00PM (M-F) & Seasonal water Shuttle to Boston

#### **Features**

Appliances: Range, Dishwasher, Disposal, Microwave, Refrigerator, Washer, Dryer

Area Amenities: Public Transportation, Shopping, Park, Walk/Jog Trails, Conservation Area, Highway Access, House of Worship, Marina, Public School, T-Station, University, Other (See Remarks)