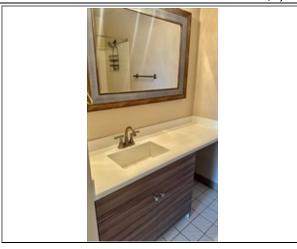

### Room Levels, Dimensions and Features

Room Level

Living Room: Flooring - Wood, Cable Hookup, Open Floor Plan

Kitchen: Flooring - Stone/Ceramic Tile Main Bedroom: Closet, Flooring - Wall to Wall Carpet Closet, Flooring - Wall to Wall Carpet Bedroom 2:

#### **Features**

Appliances: Range, Dishwasher, Refrigerator, Washer, Dryer

Area Amenities: Public Transportation, Shopping, Park, Walk/Jog Trails, Golf Course, Medical Facility, Laundromat, Bike Path, Conservation Area, Highway Access, House of Worship, Marina, Public School, T-Station, University, Other (See Remarks)