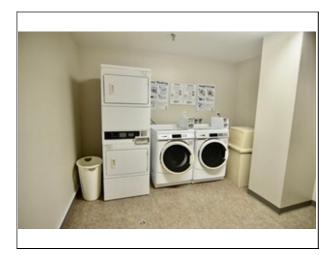

#### **Features**

Appliances: Range, Dishwasher, Refrigerator, Washer, Dryer

Area Amenities: Public Transportation, Shopping, Park, Walk/Jog Trails, Golf Course, Medical Facility, Laundromat, Bike Path, Conservation Area, Highway Access, House of Worship, Marina, Public School, T-Station, University, Other (See Remarks)

#### **Other Property** Info

Adult Community: No Lead Paint: Unknown Disclosure Declaration:

Yes

Smoking Allowed: No

Elevator: Yes Facing Direction: North

Furnished: No Laundry Features: In

Rent Fee Includes: Hot Water, Water, Sewerage Disposal, Refuse Removal, Snow Removal, Grounds