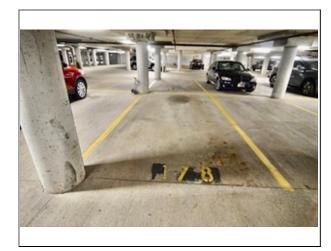

SqFt

Living Area Disclosures: Rarely available ground level unit, fabulous outdoor patio off the living room / dining room.

Heating: Electric, Heat Pump, Individual, Unit Control Air Cond: Yes

Parking Spaces: 1 Guest, Paved Driveway Garage Spaces: 1 Attached, Under, Deeded, Assigned