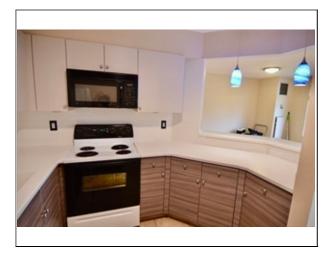

Handicap Access/Features: No

Directions: Please use Google Maps to Marina Bay!

Marina Bay, Seaport Condominium, This home is a 1st floor ground level end unit location, w/lots of natural light pouring in. Walk-out to the large private patio overlooking manicured landscaped grounds & a peek of the blue waters of Squantum Bay. Appox. 905 sf, 2 bedroom, 1bath, A/C, in-unit washer & dryer, lovely open kitchen w/white corian countertops. BRAND NEW pre-finished floors living/dining room & both bedrooms. One deeded garage pkg. space #178. Grand entrance lobby, guest parking, fitness facility. A short stroll to the famous Marina Bay Boardwalk featuring delicious restaurant choices, exciting nightlife, Marina Bay's 685+ slip full service Marina.. Easy access to 93, approx. 8 miles south of Boston!Complimentary shuttle bus to the N.Quincy Red Line "T"station 6:00AM-8:00PM (M-F) & Seasonal water Shuttle to Boston from Squantum Point Park. Pets and Smoking are prohibited. 1st, Last, Security + R.E. fee & App. fee required. Tenant pays Utilities.

SqFt

Living Area Disclosures: Rarely available ground level unit, fabulous outdoor patio off the living room / dining room.

Heating: Electric, Heat Pump, Individual, Unit Control Air Cond: Yes

Parking Spaces: 1 Guest, Paved Driveway Garage Spaces: 1 Attached, Under, Deeded, Assigned

### Room Levels, Dimensions and Features

Room Level

Living Room: Flooring - Wood, Cable Hookup, Open Floor Plan

Kitchen: Flooring - Stone/Ceramic Tile Main Bedroom: Closet, Flooring - Wall to Wall Carpet Closet, Flooring - Wall to Wall Carpet Bedroom 2:

#### **Features**

Appliances: Range, Dishwasher, Refrigerator, Washer, Dryer

Area Amenities: Public Transportation, Shopping, Park, Walk/Jog Trails, Golf Course, Medical Facility, Laundromat, Bike Path, Conservation Area, Highway Access, House of Worship, Marina, Public School, T-Station, University, Other (See Remarks)