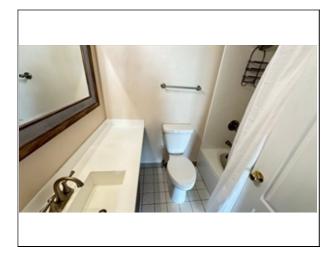

### Room Levels, Dimensions and Features

Room Level

Living Room: Flooring - Wood, Cable Hookup, Open Floor Plan

Kitchen: Flooring - Stone/Ceramic Tile Main Bedroom: Closet, Flooring - Wall to Wall Carpet Closet, Flooring - Wall to Wall Carpet Bedroom 2:

1 Bathroom - Full, Bathroom - With Tub & Shower, Jacuzzi / Whirlpool Bath 1:

Soaking Tub