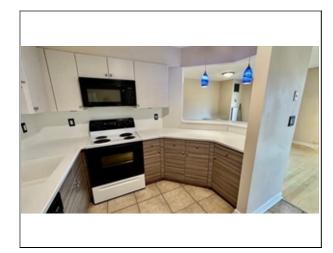

Handicap Access/Features: No

Directions: Please use Google Maps to Marina Bay!

Marina Bay, Seaport Condominium, This home is a 1st floor ground level end unit location, w/lots of natural light pouring in. Walk-out to the large private patio overlooking manicured landscaped grounds & a peek of the blue waters of Squantum Bay. Appox. 905 sf, 2 bedroom, 1bath, A/C, in-unit washer & dryer, lovely open kitchen w/white corian countertops. BRAND NEW pre-finished floors living/dining room & both bedrooms. One deeded garage pkg. space #178. Grand entrance lobby, guest parking, fitness facility. A short stroll to the famous Marina Bay Boardwalk featuring delicious restaurant choices, exciting nightlife, Marina Bay's 685+ slip full service Marina.. Easy access to 93, approx. 8 miles south of Boston!Complimentary shuttle bus to the N.Quincy Red Line "T"station 6:00AM-8:00PM (M-F) & Seasonal water Shuttle to Boston from Squantum Point Park. Pets and Smoking are prohibited. 1st, Last, Security + R.E. fee & App. fee required. Tenant pays Utilities.

SqFt

Living Area Disclosures: Rarely available ground level unit, fabulous outdoor patio off the living room / dining room.

Heating: Electric, Heat Pump, Individual, Unit Control Air Cond: Yes

Parking Spaces: 1 Guest, Paved Driveway Garage Spaces: 1 Attached, Under, Deeded, Assigned

### Room Levels, Dimensions and Features

Room Level

Living Room: Flooring - Wood, Cable Hookup, Open Floor Plan

Kitchen: Flooring - Stone/Ceramic Tile Main Bedroom: Closet, Flooring - Wall to Wall Carpet Closet, Flooring - Wall to Wall Carpet Bedroom 2:

#### **Features**

Appliances: Range, Dishwasher, Refrigerator, Washer, Dryer

Area Amenities: Public Transportation, Shopping, Park, Walk/Jog Trails, Golf Course, Medical Facility, Laundromat, Bike Path, Conservation Area, Highway Access, House of Worship, Marina, Public School, T-Station, University, Other (See Remarks)