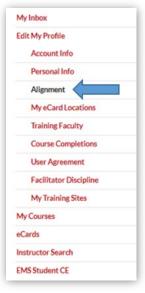

Figure 3

ii. Then click UPDATE at the bottom of the screen (Figure 4)

Figure 4

b. Under Edit My Profile, click on Alignment (Figure 5) to review your Primary and Secondary alignments

i. You *must* have a Primary alignment for each discipline you have an Instructor eCard for (Figure 6). You may also have a secondary alignment for one or more disciplines. Verify all alignments.