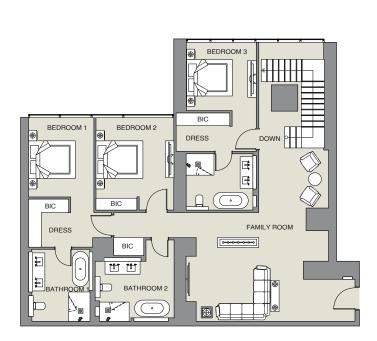

| Apartment Area | 133.35 Sq.m. | 1160 Sq.ft  |
|----------------|--------------|-------------|
| Balcony Area   | 21.27 Sq.m.  | 229 Sq.ft   |
| Total Area     | 154.62 Sq.m. | 1255 Sq.ft. |

Villa 5 Upper Level - Podium 6

| 05 |  |
|----|--|
|    |  |
|    |  |

| Apartment Area | 360.33 Sq.m. | 3,878.56 Sq.ft  |
|----------------|--------------|-----------------|
| Balcony Area   | 51.09 Sq.m.  | 549.93 Sq.ft    |
| Total Area     | 411.42 Sq.m. | 4,428.49 Sq.ft. |