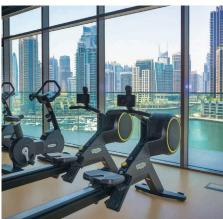

## HIGHLIGHTS

Stunning waterfront views

Children's pool and play area

Unrivalled location in Dubai Marina

Spectacular gymnasium with steam & sauna facilities

Outdoor gymnasium with a multipurpose court

Nine high-speed elevators with a dedicated service elevator