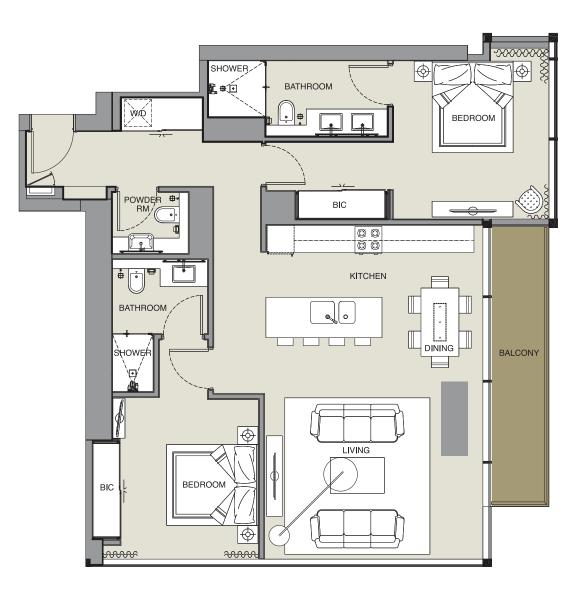

MARINA GATE II

Two Bedroom (Type 2H) - Levels 35-44 & Levels 47-60

 $\odot$  $| \oplus$ Ē ÷ , BIC BEDROOM SHÓWER BATHROOM BATHROOM BEDROOM BALCONY ¢¢ ÷ 🖶 SHOWER BIC Ŵ₩Ó ¢ Ð 0 00 6 KITCHEN LIVING DINING

| Apartment Area | 97.35 Sq.m.  | 1,047.87 Sq.ft  |
|----------------|--------------|-----------------|
| Balcony Area   | 14.23 Sq.m.  | 153.17 Sq.ft    |
| Total Area     | 111.58 Sq.m. | 1,201.04 Sq.ft. |