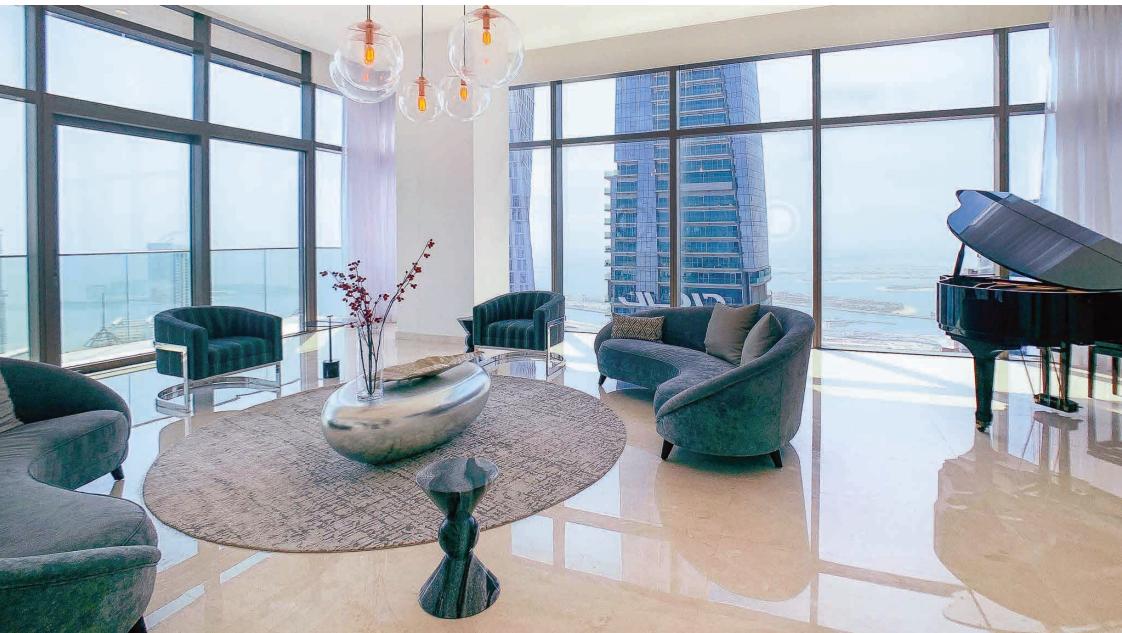

## HIGHLIGHTS

Stunning waterfront views

Children's pool and play area

Unrivalled location in Dubai Marina

Spectacular gymnasium with steam & sauna facilities

Outdoor gymnasium with a multipurpose court

Nine high-speed elevators with a dedicated service elevator

Direct access loading dock for hassle-free moving in

Dedicated security with integrated CCTV coverage

24 hour concierge service

Secure resident parking

Ample visitor parking

Wide array of convenience retail on ground level

Direct access to Marina Walk

| UNIT NUMBER | VIEWS            | TYPE      | UNIT AREA | INTERNAL AREA | EXTERNAL AREA | LIST PRICE (AED) |
|-------------|------------------|-----------|-----------|---------------|---------------|------------------|
| MG2-3805    | JBR View         | 2H        | 1,206.64  | 1,047.87      | 158.77        | 2,350,000.00     |
| MG2-3906    | City View        | 2J        | 1,226.00  | 1,134.86      | 91.28         | 2,350,000.00     |
| MG2-0501    | Full Marina View | Villa 4BR | 4,428.49  | 3,878.56      | 549.93        | 8,999,000.00     |