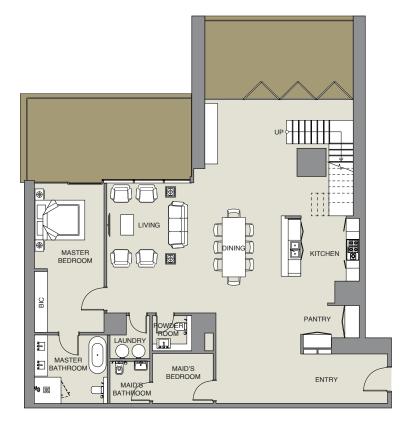

| Apartment Area | 133.35 Sq.m. | 1160 Sq.ft  |
|----------------|--------------|-------------|
| Balcony Area   | 21.27 Sq.m.  | 229 Sq.ft   |
| Total Area     | 154.62 Sq.m. | 1255 Sq.ft. |

Villa 5 Upper Level - Podium 6

| 05 |  |
|----|--|
|    |  |
|    |  |

| Apartment Area | 360.33 Sq.m. | 3,878.56 Sq.ft  |
|----------------|--------------|-----------------|
| Balcony Area   | 51.09 Sq.m.  | 549.93 Sq.ft    |
| Total Area     | 411.42 Sq.m. | 4,428.49 Sq.ft. |