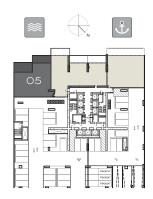

| 05 |  |
|----|--|
|    |  |
|    |  |

| Apartment Area | 360.33 Sq.m. | 3,878.56 Sq.ft  |
|----------------|--------------|-----------------|
| Balcony Area   | 51.09 Sq.m.  | 549.93 Sq.ft    |
| Total Area     | 411.42 Sq.m. | 4,428.49 Sq.ft. |