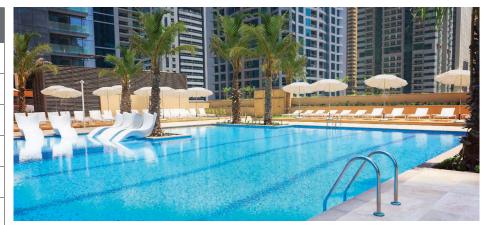

## HIGHLIGHTS

Stunning waterfront views

Children's pool and play area

Unrivalled location in Dubai Marina

Spectacular gymnasium with steam & sauna facilities

Outdoor gymnasium with a multipurpose court

Nine high-speed elevators with a dedicated service elevator

Direct access loading dock for hassle-free moving in

Dedicated security with integrated CCTV coverage

24 hour concierge service

Secure resident parking

Ample visitor parking

Wide array of convenience retail on ground level

Direct access to Marina Walk

| UNIT NUMBER | VIEWS            | TYPE      | UNIT AREA | INTERNAL AREA | EXTERNAL AREA | LIST PRICE (AED) |
|-------------|------------------|-----------|-----------|---------------|---------------|------------------|
| MG2-3805    | JBR View         | 2H        | 1,206.64  | 1,047.87      | 158.77        | 2,350,000.00     |
| MG2-3906    | City View        | 2J        | 1,226.00  | 1,134.86      | 91.28         | 2,350,000.00     |
| MG2-0501    | Full Marina View | Villa 4BR | 4,428.49  | 3,878.56      | 549.93        | 8,999,000.00     |